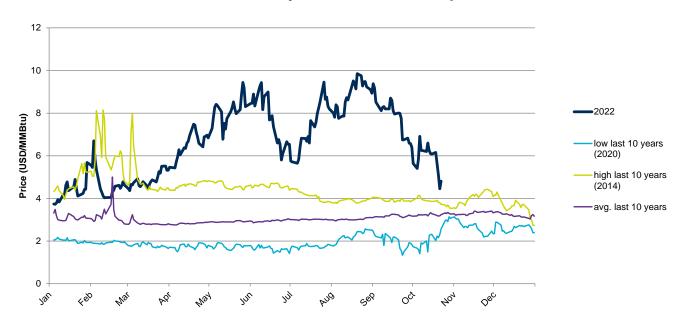

## **Evolution of natural gas prices – Henry Hub**

## **Evolution in the day-ahead market in the current year**

The following graph shows the day ahead prices of Henry Hub of the current year (2022), and the comparison with:

- The daily values of the year with the highest price of Henry Hub in the spot market of the last 10 years (year 2014).
- The daily values of the year with the lowest price of Henry Hub in the spot market of the last 10 years (year 2020).
- Average values of the last 10 years.

#### **Henry Hub Natural Gas Spot - 2022**