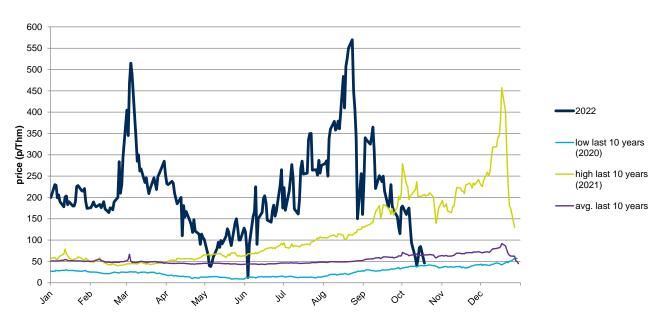

## **Evolution of natural gas prices - NBP**

## **Evolution in the day-ahead market in the current year**

The following graph shows the day ahead prices of NBP of the current year (2022), and the comparison with:

- The daily values of the year with the highest price of NBP in the spot market of the last 10 years (year 2021).
- The daily values of the year with the lowest price of NBP in the spot market of the last 10 years (year 2020).
- Average values of the last 10 years.

#### NBP Day Ahead - 2022