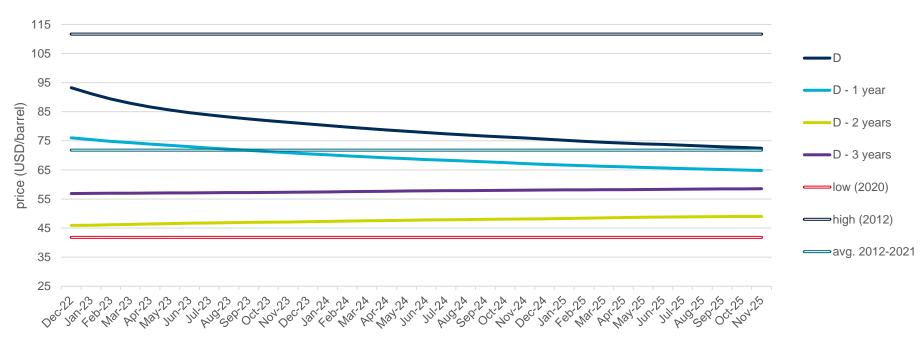

## **Evolution of the futures of December 22, March 23, December 23 and March 24**

The following graph shows the price of various of the monthly futures contracts in the last two years, as well as the comparison with the average annual values of the spot corresponding to the years with the highest, lowest and average spot of the last 5 years (in double line).