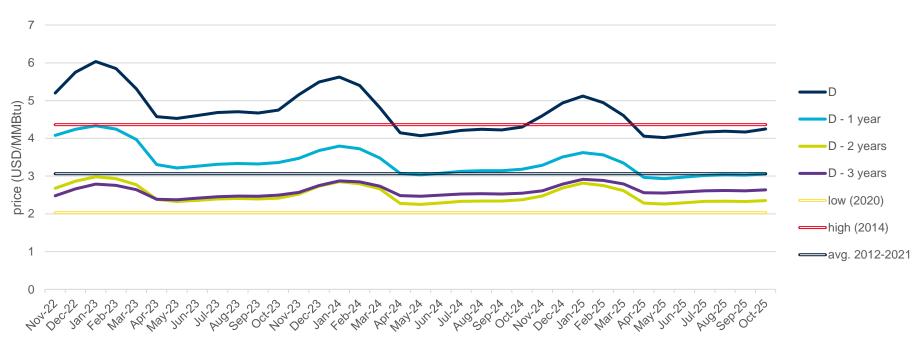

spot market of the last 10 years (year 2021).
- The daily values of the year with the lowest price of NBP in the spot market of the last 10 years (year 2020).
- Average values of the last 10 years.

#### NBP Day Ahead - 2022













## **Evolution of natural gas prices – Henry Hub**

## **Evolution in the day-ahead market in the current year**

The following graph shows the day ahead prices of Henry Hub of the current year (2022), and the comparison with:

- The daily values of the year with the highest price of Henry Hub in the spot market of the last 10 years (year 2014).
- The daily values of the year with the lowest price of Henry Hub in the spot market of the last 10 years (year 2020).
- Average values of the last 10 years.

#### **Henry Hub Natural Gas Spot - 2022**













## **Evolution of natural gas prices – MIBGAS**

## **Evolution of the MIBGAS Index in the current year**

The following graph shows the daily values of the MIBGAS Index for the current year (2022), and the comparison with:

- The daily values of the year with the highest value of the MIBGAS Index of the last 5 years (year 2021).
- The daily values of the year with the lowest value of the MIBGAS Index of the last 5 years (year 2020).
- Average values of the historical series.

#### **MIBGAS Index - 2022**







## **Evolution of the prices of emission allowances - EUA**

## **Evolution in the spot market in the current year**

The following graph shows the spot prices of EUA of the current year (2022), and the comparison with:

- The daily values of the year with the highest price of EU