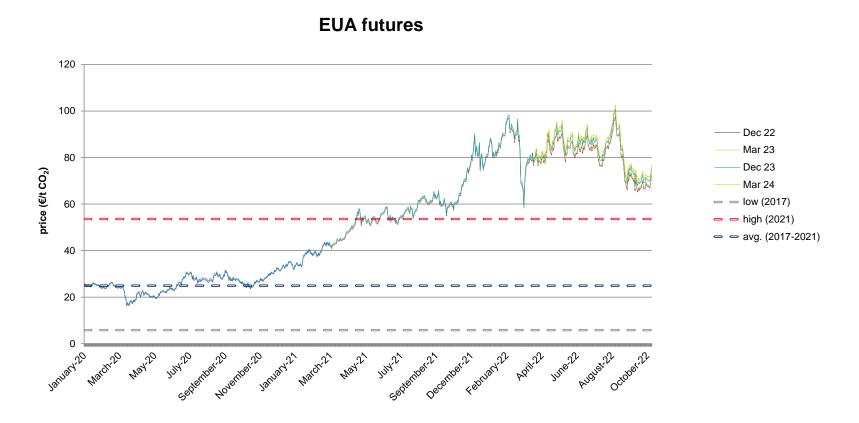

## **Evolution of the futures of December 22, March 23, December 23 and March 24**

The following graph shows the price of various of the monthly futures contracts in the last two years, as well as the comparison with the average annual values of the spot corresponding to the years with the highest, lowest and average spot of the last 5 years (in double line).