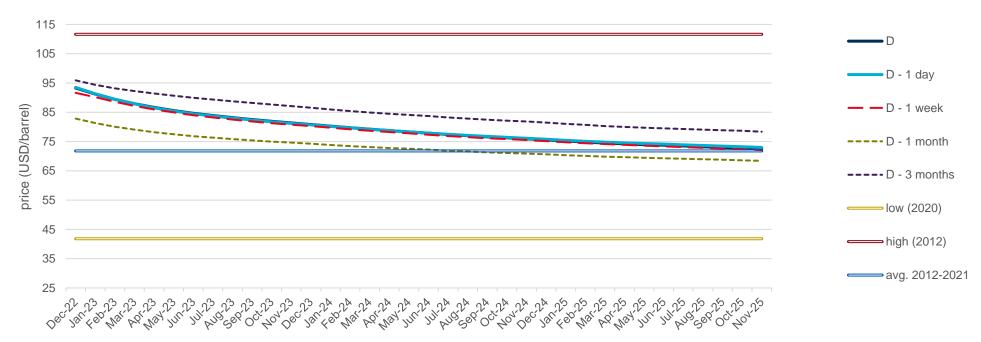

## **Evolution of the futures of December 22, March 23, December 23 and March 24**

The following graph shows the price of various of the monthly futures contracts in the last two years, as well as the comparison with the average annual values of the spot corresponding to the years with the highest, lowest and average spot of the last 5 years (in double line).