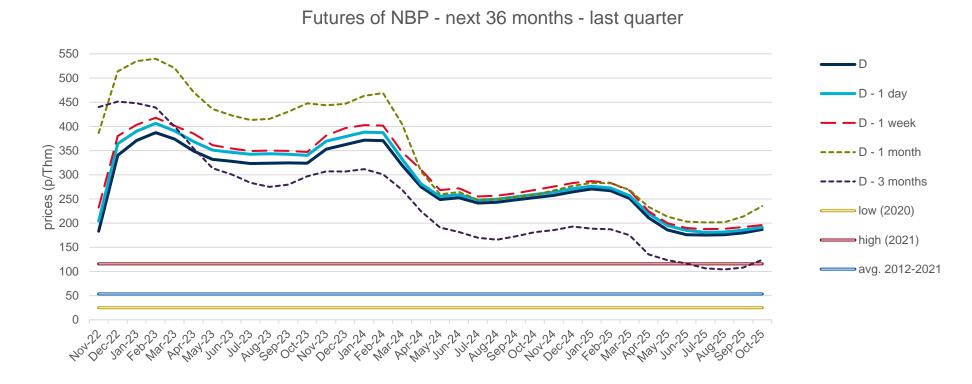

of the year with the highest price of TTF in the spot market of the last 10 years (year 2021).
- The daily values of the year with the lowest price of TTF in the spot market of the last 10 years (year 2020).
- Average values of the last 10 years.

#### TTF Day Ahead - 2022











## **Evolution of natural gas prices - NBP**

## **Evolution in the day-ahead market in the current year**

The following graph shows the day ahead prices of NBP of the current year (2022), and the comparison with:

- The daily values of the year with the highest price of NBP in the spot market of the last 10 years (year 2021).
- The daily values of the year with the lowest price of NBP in the spot market of the last 10 years (year 2020).
- Average values of the last 10 years.

#### NBP Day Ahead - 2022













## **Evolution of natural gas prices – Henry Hub**

## **Evolution in the day-ahead market in the current year**

The following graph shows the day ahead prices of Henry Hub of the current year (2022), and the comparison with:

- The daily values of the year with the highest price of Henry Hub in the spot market of the last 10 years (year 2014).
- The daily values of the year with the lowest price of Henry Hub in the spot market of the last 10 years (year 2020).
- Average values of the last 10 years.

#### **Henry Hub Natural Gas Spot - 2022**













## **Evolution of natural gas prices – MIBGAS**

## **Evolution of the MIBGAS Index in the current year**

The following graph shows the daily values of the MIBGAS Index for the current year (2022), and the comparison with:

- Th