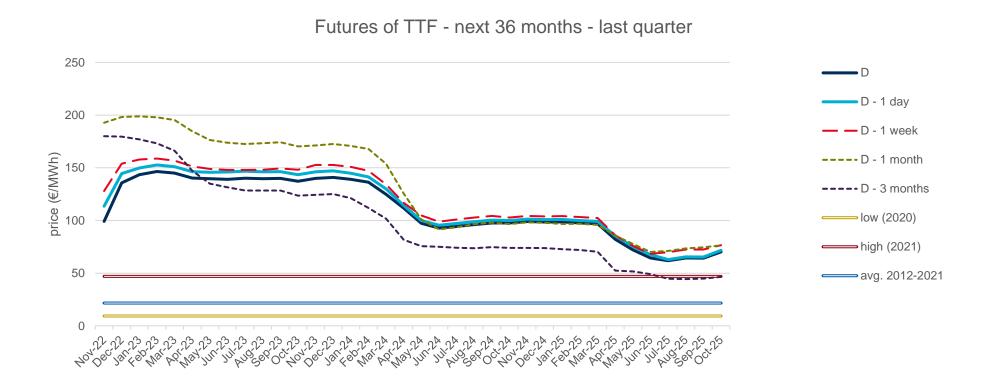

ear with the highest price of the barrel of Brent in the spot market of the last 10 years (year 2012).
- The daily values of the year with the lowest price of the barrel of Brent in the spot market of the last 10 years (year 2020).
- Average values of the last 10 years.















## **Evolution of natural gas prices - TTF**

## **Evolution in the day-ahead market in the current year**

The following graph shows the day ahead prices of TTF of the current year (2022), and the comparison with:

- The daily values of the year with the highest price of TTF in the spot market of the last 10 years (year 2021).
- The daily values of the year with the lowest price of TTF in the spot market of the last 10 years (year 2020).
- Average values of the last 10 years.

#### TTF Day Ahead - 2022











## **Evolution of natural gas prices - NBP**

## **Evolution in the day-ahead market in the current year**

The following graph shows the day ahead prices of NBP of the current year (2022), and the comparison with:

- The daily values of the year with the highest price of NBP in the spot market of the last 10 years (year 2021).
- The daily values of the year with the lowest price of NBP in the spot market of the last 10 years (year 2020).
- Average values of the last 10 years.

#### NBP Day Ahead - 2022













## **Evolution of natural gas prices – Henry Hub**

## **Evolution in the day-ahead market in the current year**

The following graph shows the day ahead prices of Henry Hub of the current year (2022), and the comparison with:

- The daily values of the year with the high