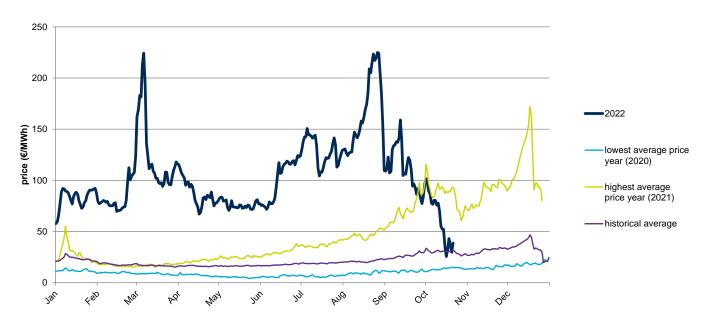

## **Evolution in the day-ahead market in the current year**

The following graph shows the day ahead prices of Henry Hub of the current year (2022), and the comparison with:

- The daily values of the year with the highest price of Henry Hub in the spot market of the last 10 years (year 2014).
- The daily values of the year with the lowest price of Henry Hub in the spot market of the last 10 years (year 2020).
- Average values of the last 10 years.

#### **Henry Hub Natural Gas Spot - 2022**