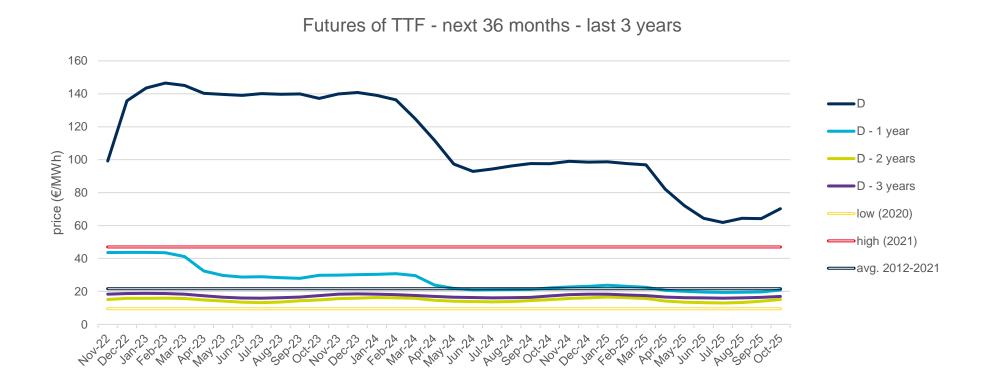

with the highest price of the barrel of Brent in the spot market of the last 10 years (year 2012).
- The daily values of the year with the lowest price of the barrel of Brent in the spot market of the last 10 years (year 2020).
- Average values of the last 10 years.















## **Evolution of natural gas prices - TTF**

## **Evolution in the day-ahead market in the current year**

The following graph shows the day ahead prices of TTF of the current year (2022), and the comparison with:

- The daily values of the year with the highest price of TTF in the spot market of the last 10 years (year 2021).
- The daily values of the year with the lowest price of TTF in the spot market of the last 10 years (year 2020).
- Average values of the last 10 years.

#### TTF Day Ahead - 2022











## **Evolution of natural gas prices - NBP**

## **Evolution in the day-ahead market in the current year**

The following graph shows the day ahead prices of NBP of the current year (2022), and the comparison with:

- The daily values of the year with the highest price of NBP in the spot market of the last 10 years (year 2021).
- The daily values of the year with the lowest price of NBP in the spot market of the last 10 years (year 2020).
- Average values of the last 10 years.

#### NBP Day Ahead - 2022













## **Evolution of natural gas prices – Henry Hub**

## **Evolution in the day-ahead market in the current year**

The following graph shows the day ahead prices of Henry Hub of the current year (2022), and the comparison with:

- The daily values of the year with the highest