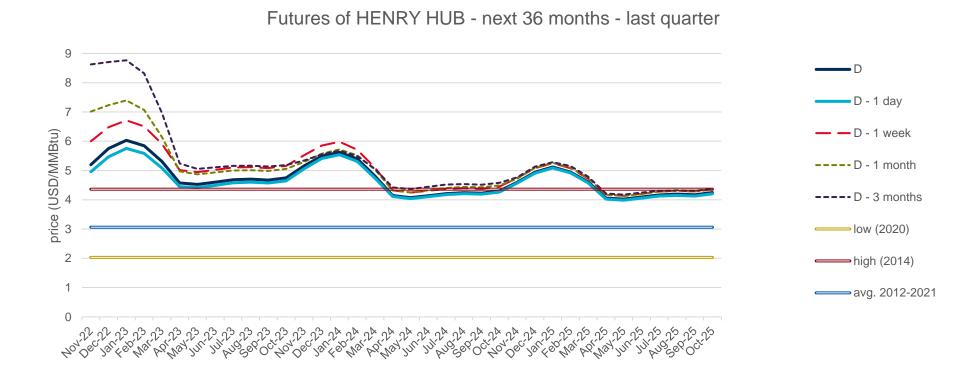

in the spot market of the last 10 years (year 2021).
- The daily values of the year with the lowest price of NBP in the spot market of the last 10 years (year 2020).
- Average values of the last 10 years.

#### NBP Day Ahead - 2022













## **Evolution of natural gas prices – Henry Hub**

## **Evolution in the day-ahead market in the current year**

The following graph shows the day ahead prices of Henry Hub of the current year (2022), and the comparison with:

- The daily values of the year with the highest price of Henry Hub in the spot market of the last 10 years (year 2014).
- The daily values of the year with the lowest price of Henry Hub in the spot market of the last 10 years (year 2020).
- Average values of the last 10 years.

#### **Henry Hub Natural Gas Spot - 2022**













## **Evolution of natural gas prices – MIBGAS**

## **Evolution of the MIBGAS Index in the current year**

The following graph shows the daily values of the MIBGAS Index for the current year (2022), and the comparison with:

- The daily values of the year with the highest value of the MIBGAS Index of the last 5 years (year 2021).
- The daily values of the year with the lowest value of the MIBGAS Index of the last 5 years (year 2020).
- Average values of the historical series.

#### **MIBGAS Index - 2022**







## **Evolution of the prices of emission allowances - EUA**

## **Evolution in the spot market in the current year**

The following graph shows the spot prices of EUA of the current year (2022), and the comparison with:

- The daily values of the year with the highest price