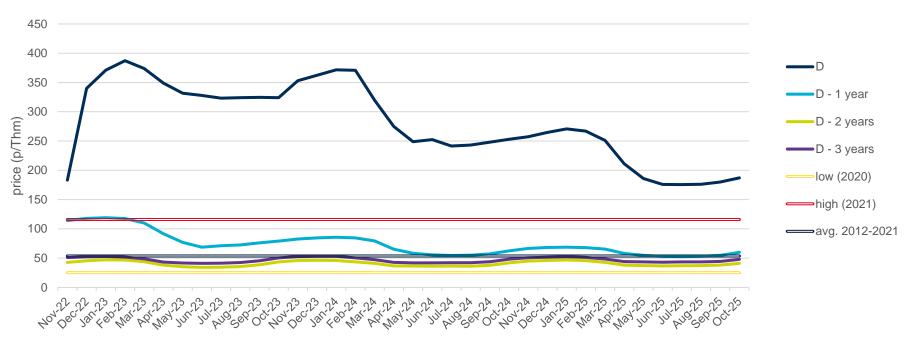

e year with the highest price of TTF in the spot market of the last 10 years (year 2021).
- The daily values of the year with the lowest price of TTF in the spot market of the last 10 years (year 2020).
- Average values of the last 10 years.

#### TTF Day Ahead - 2022











## **Evolution of natural gas prices - NBP**

## **Evolution in the day-ahead market in the current year**

The following graph shows the day ahead prices of NBP of the current year (2022), and the comparison with:

- The daily values of the year with the highest price of NBP in the spot market of the last 10 years (year 2021).
- The daily values of the year with the lowest price of NBP in the spot market of the last 10 years (year 2020).
- Average values of the last 10 years.

#### NBP Day Ahead - 2022













## **Evolution of natural gas prices – Henry Hub**

## **Evolution in the day-ahead market in the current year**

The following graph shows the day ahead prices of Henry Hub of the current year (2022), and the comparison with:

- The daily values of the year with the highest price of Henry Hub in the spot market of the last 10 years (year 2014).
- The daily values of the year with the lowest price of Henry Hub in the spot market of the last 10 years (year 2020).
- Average values of the last 10 years.

#### **Henry Hub Natural Gas Spot - 2022**













## **Evolution of natural gas prices – MIBGAS**

## **Evolution of the MIBGAS Index in the current year**

The following graph shows the daily values of the MIBGAS Index for the current year (2022), and the comparison with:

- The dail