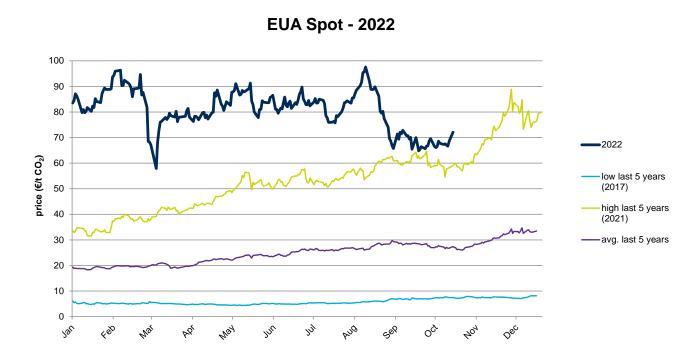

## **Evolution of the prices of emission allowances - EUA**

## **Evolution in the spot market in the current year**

The following graph shows the spot prices of EUA of the current year (2022), and the comparison with:

- The daily values of the year with the highest price of EUA in the spot market of the last 5 years (year 2021).
- The daily values of the year with the lowest price of EUA in the spot market of the last 5 years (year 2017).
- Average values of the last 5 years.