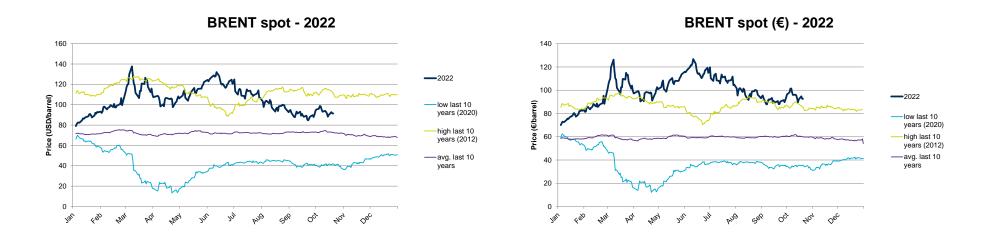

## **Evolution of the Brent Crude oil price**

#### **Evolution of the spot market in the current year**

The following graphs show the daily prices of the barrel of Brent crude oil, expressed in US dollars, and converted to euros applying the exchange rate in force for each day analyzed, of the current year (2022), and the comparison with:

- The daily values of the year with the highest price of the barrel of Brent in the spot market of the last 10 years (year 2012).
- The daily values of the year with the lowest price of the barrel of Brent in the spot market of the last 10 years (year 2020).
- Average values of the last 10 years.