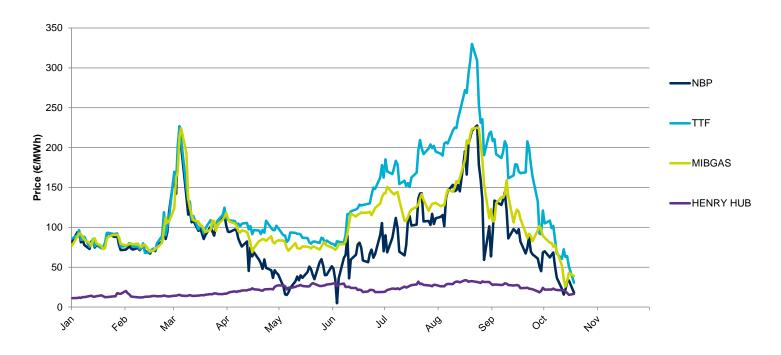

## **Considerations**

Below is a comparison of the daily prices of TTF Day Ahead, NBP Day Ahead, Henry Hub and the MIBGAS Index, expressed in € / MWh, applying, where appropriate, the exchange rate in force for each day of the current year.

#### Henry Hub, MIBGAS Index, NBP Day Ahead and TTF Day Ahead - 2022 - €/MWh