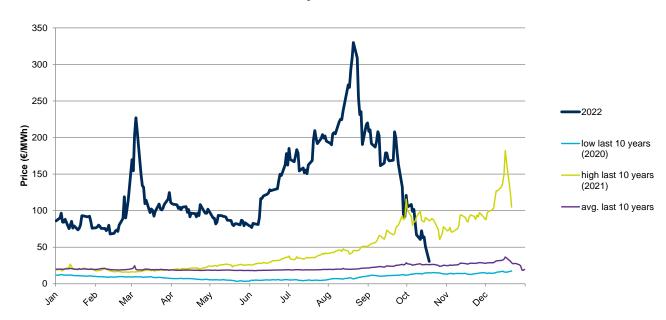

## **Evolution in the day-ahead market in the current year**

The following graph shows the day ahead prices of TTF of the current year (2022), and the comparison with:

- The daily values of the year with the highest price of TTF in the spot market of the last 10 years (year 2021).
- The daily values of the year with the lowest price of TTF in the spot market of the last 10 years (year 2020).
- Average values of the last 10 years.

#### TTF Day Ahead - 2022