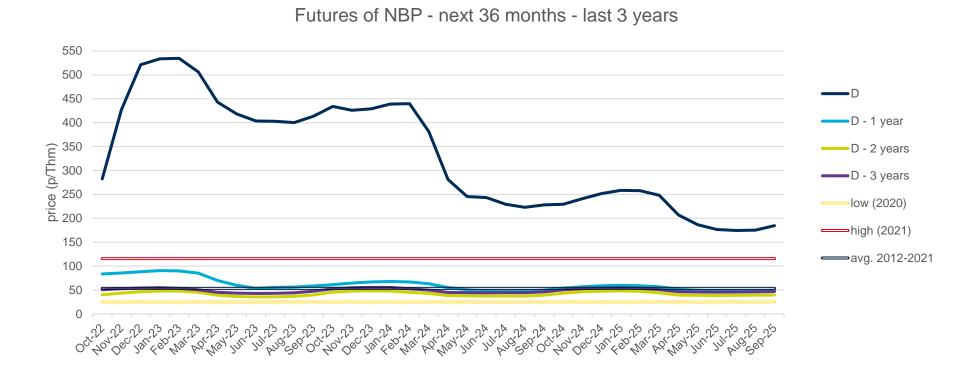

f the year with the highest price of TTF in the spot market of the last 10 years (year 2021).
- The daily values of the year with the lowest price of TTF in the spot market of the last 10 years (year 2020).
- Average values of the last 10 years.

#### TTF Day Ahead - 2022











## **Evolution of natural gas prices - NBP**

## **Evolution in the day-ahead market in the current year**

The following graph shows the day ahead prices of NBP of the current year (2022), and the comparison with:

- The daily values of the year with the highest price of NBP in the spot market of the last 10 years (year 2021).
- The daily values of the year with the lowest price of NBP in the spot market of the last 10 years (year 2020).
- Average values of the last 10 years.

#### NBP Day Ahead - 2022









## **Evolution of natural gas prices – Henry Hub**

## **Evolution in the day-ahead market in the current year**

The following graph shows the day ahead prices of Henry Hub of the current year (2022), and the comparison with:

- The daily values of the year with the highest price of Henry Hub in the spot market of the last 10 years (year 2014).
- The daily values of the year with the lowest price of Henry Hub in the spot market of the last 10 years (year 2020).
- Average values of the last 10 years.

#### **Henry Hub Natural Gas Spot - 2022**











## **Evolution of natural gas prices – MIBGAS**

## **Evolution of the MIBGAS Index in the current year**

The following graph shows the daily values of the MIBGAS Index for the current year (2022), and the comparison with:

- The daily