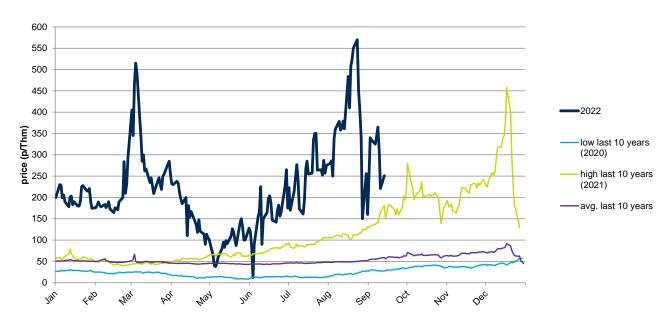

## **Evolution in the day-ahead market in the current year**

The following graph shows the day ahead prices of NBP of the current year (2022), and the comparison with:

- The daily values of the year with the highest price of NBP in the spot market of the last 10 years (year 2021).
- The daily values of the year with the lowest price of NBP in the spot market of the last 10 years (year 2020).
- Average values of the last 10 years.

#### NBP Day Ahead - 2022