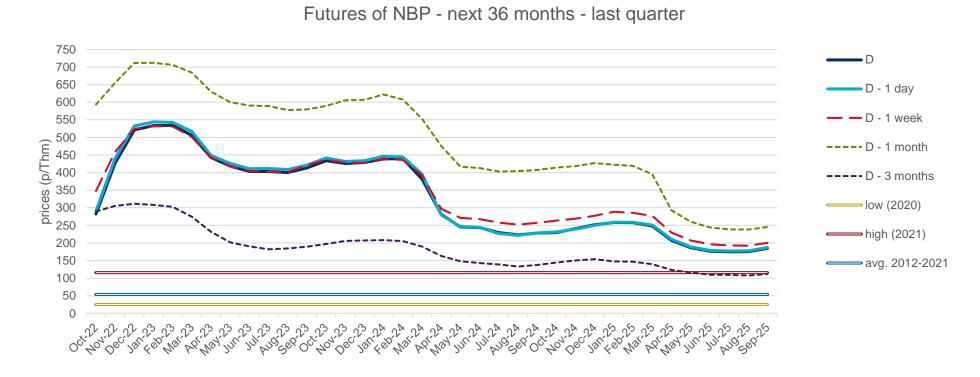

of the year with the highest price of TTF in the spot market of the last 10 years (year 2021).
- The daily values of the year with the lowest price of TTF in the spot market of the last 10 years (year 2020).
- Average values of the last 10 years.

#### TTF Day Ahead - 2022











## **Evolution of natural gas prices - NBP**

## **Evolution in the day-ahead market in the current year**

The following graph shows the day ahead prices of NBP of the current year (2022), and the comparison with:

- The daily values of the year with the highest price of NBP in the spot market of the last 10 years (year 2021).
- The daily values of the year with the lowest price of NBP in the spot market of the last 10 years (year 2020).
- Average values of the last 10 years.

#### NBP Day Ahead - 2022









## **Evolution of natural gas prices – Henry Hub**

## **Evolution in the day-ahead market in the current year**

The following graph shows the day ahead prices of Henry Hub of the current year (2022), and the comparison with:

- The daily values of the year with the highest price of Henry Hub in the spot market of the last 10 years (year 2014).
- The daily values of the year with the lowest price of Henry Hub in the spot market of the last 10 years (year 2020).
- Average values of the last 10 years.

#### **Henry Hub Natural Gas Spot - 2022**











## **Evolution of natural gas prices – MIBGAS**

## **Evolution of the MIBGAS Index in the current year**

The following graph shows the daily values of the MIBGAS Index for the current year (2022), and the comparison with:

- The dail