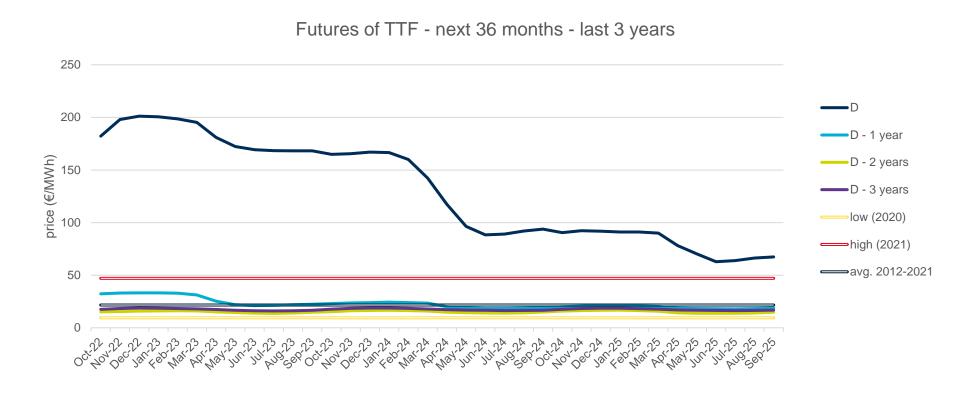

with the highest price of the barrel of Brent in the spot market of the last 10 years (year 2012).
- The daily values of the year with the lowest price of the barrel of Brent in the spot market of the last 10 years (year 2020).
- Average values of the last 10 years.















## **Evolution of natural gas prices - TTF**

## **Evolution in the day-ahead market in the current year**

The following graph shows the day ahead prices of TTF of the current year (2022), and the comparison with:

- The daily values of the year with the highest price of TTF in the spot market of the last 10 years (year 2021).
- The daily values of the year with the lowest price of TTF in the spot market of the last 10 years (year 2020).
- Average values of the last 10 years.

#### TTF Day Ahead - 2022











## **Evolution of natural gas prices - NBP**

## **Evolution in the day-ahead market in the current year**

The following graph shows the day ahead prices of NBP of the current year (2022), and the comparison with:

- The daily values of the year with the highest price of NBP in the spot market of the last 10 years (year 2021).
- The daily values of the year with the lowest price of NBP in the spot market of the last 10 years (year 2020).
- Average values of the last 10 years.

#### NBP Day Ahead - 2022









## **Evolution of natural gas prices – Henry Hub**

## **Evolution in the day-ahead market in the current year**

The following graph shows the day ahead prices of Henry Hub of the current year (2022), and the comparison with:

- The daily values of the year with the highest pric