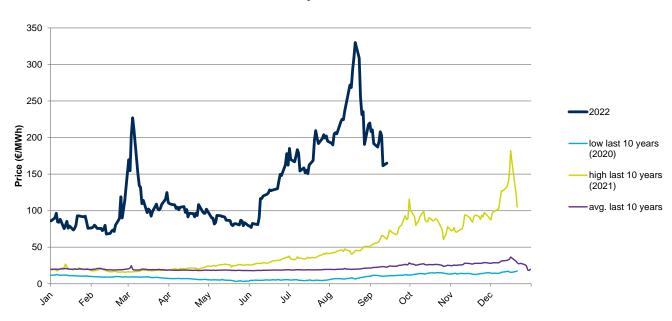

## **Evolution of natural gas prices - TTF**

## **Evolution in the day-ahead market in the current year**

The following graph shows the day ahead prices of TTF of the current year (2022), and the comparison with:

- The daily values of the year with the highest price of TTF in the spot market of the last 10 years (year 2021).
- The daily values of the year with the lowest price of TTF in the spot market of the last 10 years (year 2020).
- Average values of the last 10 years.

#### TTF Day Ahead - 2022