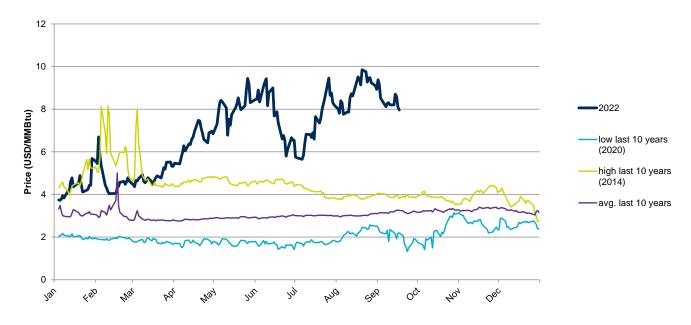

## **Evolution in the day-ahead market in the current year**

The following graph shows the day ahead prices of Henry Hub of the current year (2022), and the comparison with:

- The daily values of the year with the highest price of Henry Hub in the spot market of the last 10 years (year 2014).
- The daily values of the year with the lowest price of Henry Hub in the spot market of the last 10 years (year 2020).
- Average values of the last 10 years.

#### **Henry Hub Natural Gas Spot - 2022**