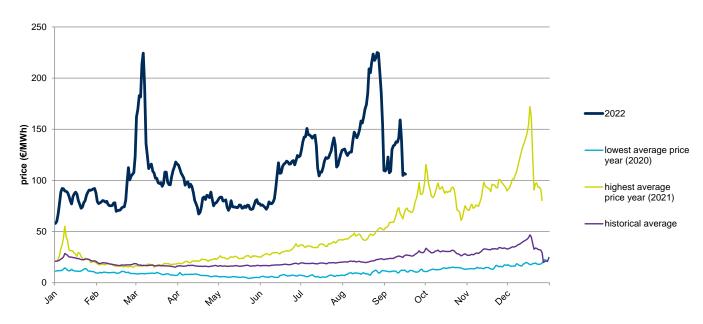

## **Evolution in the day-ahead market in the current year**

The following graph shows the day ahead prices of Henry Hub of the current year (2022), and the comparison with:

- The daily values of the year with the highest price of Henry Hub in the spot market of the last 10 years (year 2014).
- The daily values of the year with the lowest price of Henry Hub in the spot market of the last 10 years (year 2020).
- Average values of the last 10 years.

#### **Henry Hub Natural Gas Spot - 2022**