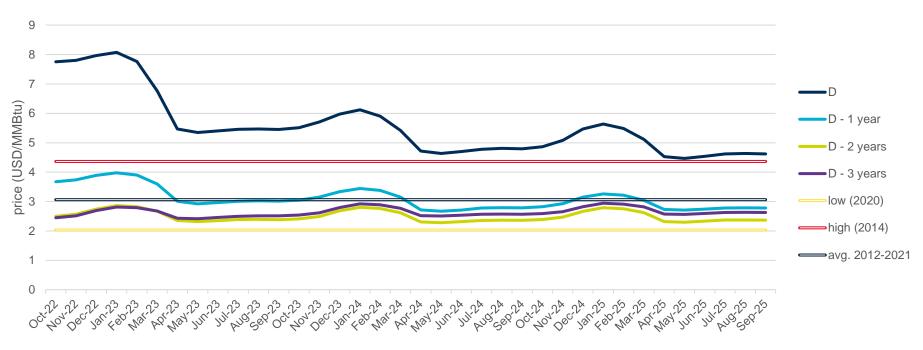

## **Evolution of natural gas prices – Henry Hub**

## **Evolution in the day-ahead market in the current year**

The following graph shows the day ahead prices of Henry Hub of the current year (2022), and the comparison with:

- The daily values of the year with the highest price of Henry Hub in the spot market of the last 10 years (year 2014).
- The daily values of the year with the lowest price of Henry Hub in the spot market of the last 10 years (year 2020).
- Average values of the last 10 years.