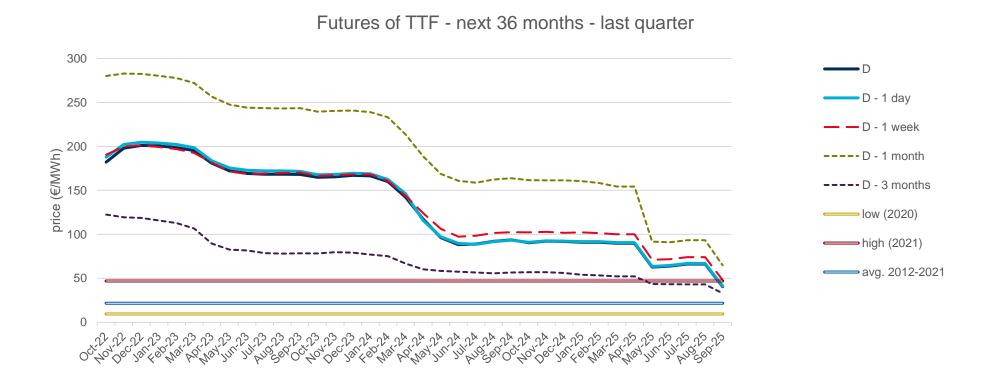

ear with the highest price of the barrel of Brent in the spot market of the last 10 years (year 2012).
- The daily values of the year with the lowest price of the barrel of Brent in the spot market of the last 10 years (year 2020).
- Average values of the last 10 years.















## **Evolution of natural gas prices - TTF**

## **Evolution in the day-ahead market in the current year**

The following graph shows the day ahead prices of TTF of the current year (2022), and the comparison with:

- The daily values of the year with the highest price of TTF in the spot market of the last 10 years (year 2021).
- The daily values of the year with the lowest price of TTF in the spot market of the last 10 years (year 2020).
- Average values of the last 10 years.

#### TTF Day Ahead - 2022











## **Evolution of natural gas prices - NBP**

## **Evolution in the day-ahead market in the current year**

The following graph shows the day ahead prices of NBP of the current year (2022), and the comparison with:

- The daily values of the year with the highest price of NBP in the spot market of the last 10 years (year 2021).
- The daily values of the year with the lowest price of NBP in the spot market of the last 10 years (year 2020).
- Average values of the last 10 years.

#### NBP Day Ahead - 2022









## **Evolution of natural gas prices – Henry Hub**

## **Evolution in the day-ahead market in the current year**

The following graph shows the day ahead prices of Henry Hub of the current year (2022), and the comparison with:

- The daily values of the year with the highest