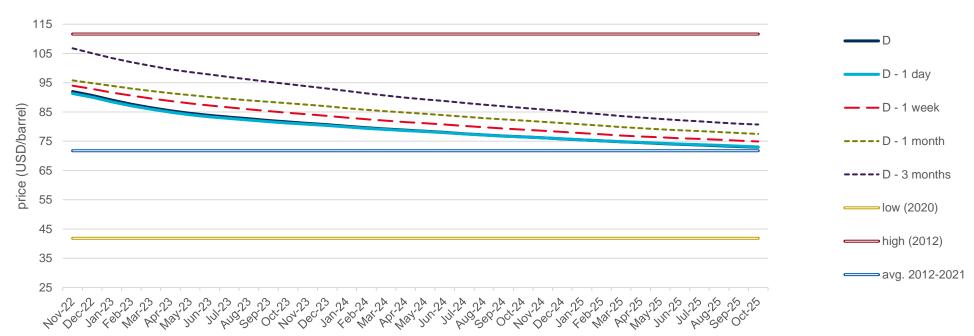

## **Evolution of the futures of December 22, March 23, December 23 and March 24**

The following graph shows the price of various of the monthly futures contracts in the last two years, as well as the comparison with the average annual values of the spot corresponding to the years with the highest, lowest and average spot of the last 5 years (in double line).