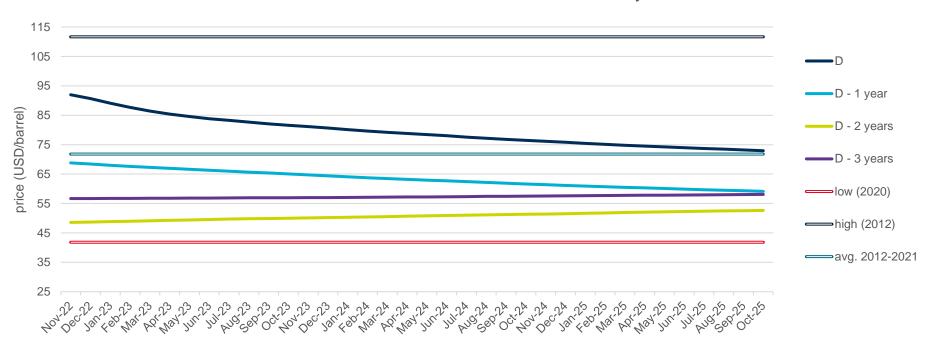

## **Evolution of the futures of December 22, March 23, December 23 and March 24**

The following graph shows the price of various of the monthly futures contracts in the last two years, as well as the comparison with the average annual values of the spot corresponding to the years with the highest, lowest and average spot of the last 5 years (in double line).