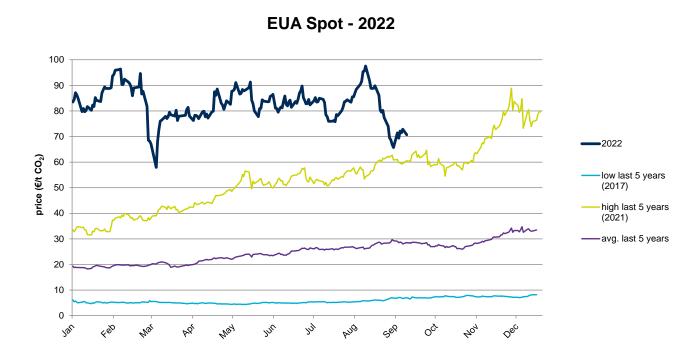

## **Evolution of the prices of emission allowances - EUA**

## **Evolution in the spot market in the current year**

The following graph shows the spot prices of EUA of the current year (2022), and the comparison with:

- The daily values of the year with the highest price of EUA in the spot market of the last 5 years (year 2021).
- The daily values of the year with the lowest price of EUA in the spot market of the last 5 years (year 2017).
- Average values of the last 5 years.