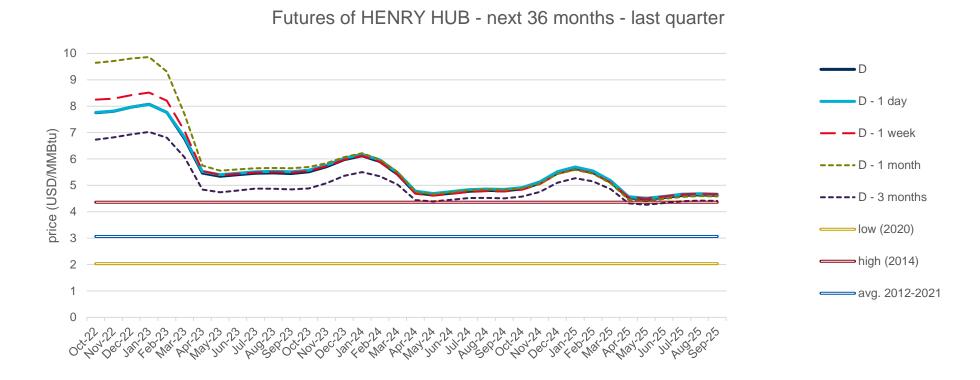

## **Evolution of natural gas prices – Henry Hub**

## **Evolution in the day-ahead market in the current year**

The following graph shows the day ahead prices of Henry Hub of the current year (2022), and the comparison with:

- The daily values of the year with the highest price of Henry Hub in the spot market of the last 10 years (year 2014).
- The daily values of the year with the lowest price of Henry Hub in the spot market of the last 10 years (year 2020).
- Average values of the last 10 years.