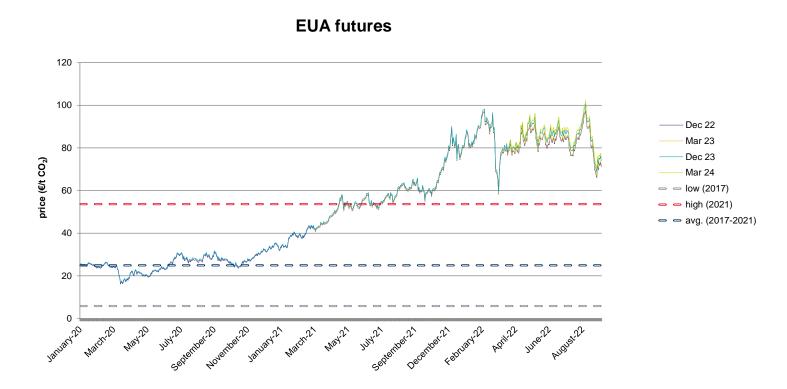

## **Evolution of the futures of December 22, March 23, December 23 and March 24**

The following graph shows the price of various of the monthly futures contracts in the last two years, as well as the comparison with the average annual values of the spot corresponding to the years with the highest, lowest and average spot of the last 5 years (in double line).