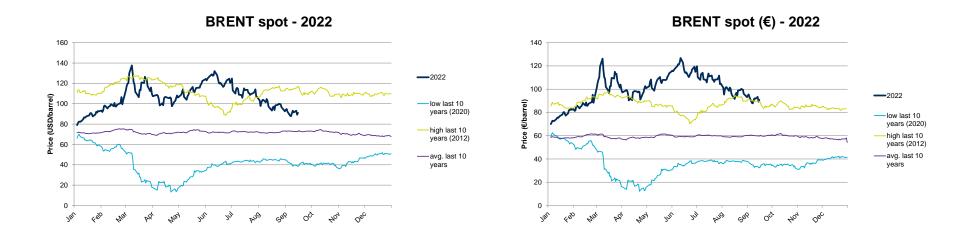

#### **Evolution of the spot market in the current year**

The following graphs show the daily prices of the barrel of Brent crude oil, expressed in US dollars, and converted to euros applying the exchange rate in force for each day analyzed, of the current year (2022), and the comparison with:

- The daily values of the year with the highest price of the barrel of Brent in the spot market of the last 10 years (year 2012).
- The daily values of the year with the lowest price of the barrel of Brent in the spot market of the last 10 years (year 2020).
- Average values of the last 10 years.