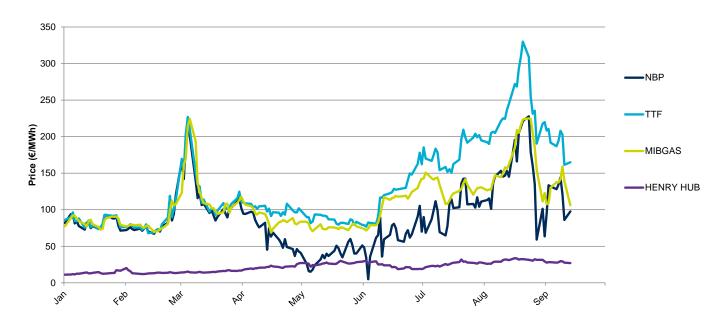

## **Considerations**

Below is a comparison of the daily prices of TTF Day Ahead, NBP Day Ahead, Henry Hub and the MIBGAS Index, expressed in € / MWh, applying, where appropriate, the exchange rate in force for each day of the current year.

Henry Hub, MIBGAS Index, NBP Day Ahead and TTF Day Ahead - 2022 - €/MWh