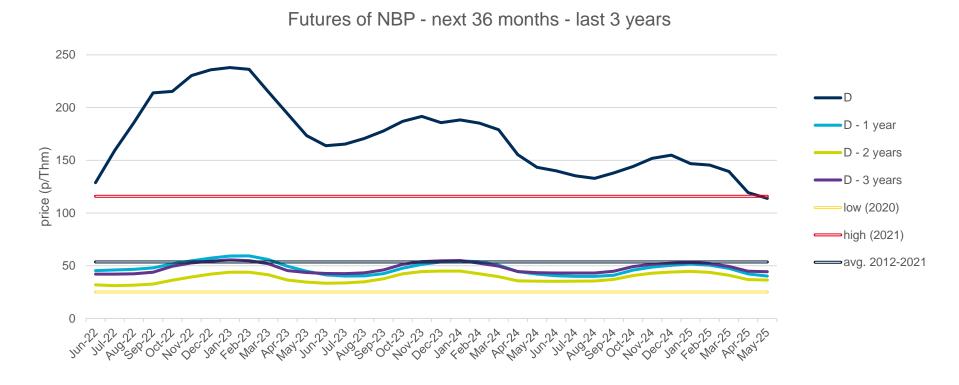

f the year with the highest price of TTF in the spot market of the last 10 years (year 2021).
- The daily values of the year with the lowest price of TTF in the spot market of the last 10 years (year 2020).
- Average values of the last 10 years.

#### TTF Day Ahead - 2022











## **Evolution of natural gas prices - NBP**

## **Evolution in the day-ahead market in the current year**

The following graph shows the day ahead prices of NBP of the current year (2022), and the comparison with:

- The daily values of the year with the highest price of NBP in the spot market of the last 10 years (year 2021).
- The daily values of the year with the lowest price of NBP in the spot market of the last 10 years (year 2020).
- Average values of the last 10 years.

#### NBP Day Ahead - 2022









## **Evolution of natural gas prices – Henry Hub**

### **Evolution in the day-ahead market in the current year**

The following graph shows the day ahead prices of Henry Hub of the current year (2022), and the comparison with:

- The daily values of the year with the highest price of Henry Hub in the spot market of the last 10 years (year 2014).
- The daily values of the year with the lowest price of Henry Hub in the spot market of the last 10 years (year 2020).
- Average values of the last 10 years.

#### **Henry Hub Natural Gas Spot - 2022**













## **Evolution of natural gas prices – MIBGAS**

## **Evolution of the MIBGAS Index in the current year**

The following graph shows the daily values of the MIBGAS Index for the current year (2022), and the comparison with:

- The dai