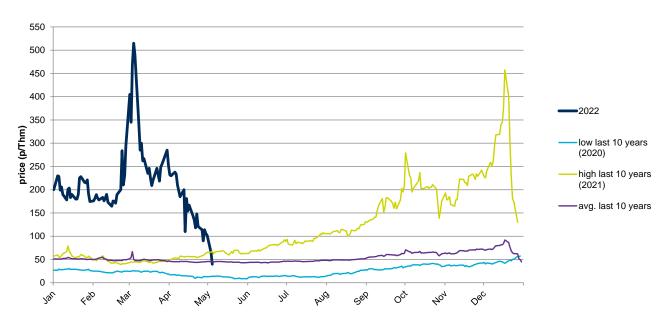

## **Evolution in the day-ahead market in the current year**

The following graph shows the day ahead prices of NBP of the current year (2022), and the comparison with:

- The daily values of the year with the highest price of NBP in the spot market of the last 10 years (year 2021).
- The daily values of the year with the lowest price of NBP in the spot market of the last 10 years (year 2020).
- Average values of the last 10 years.

#### NBP Day Ahead - 2022