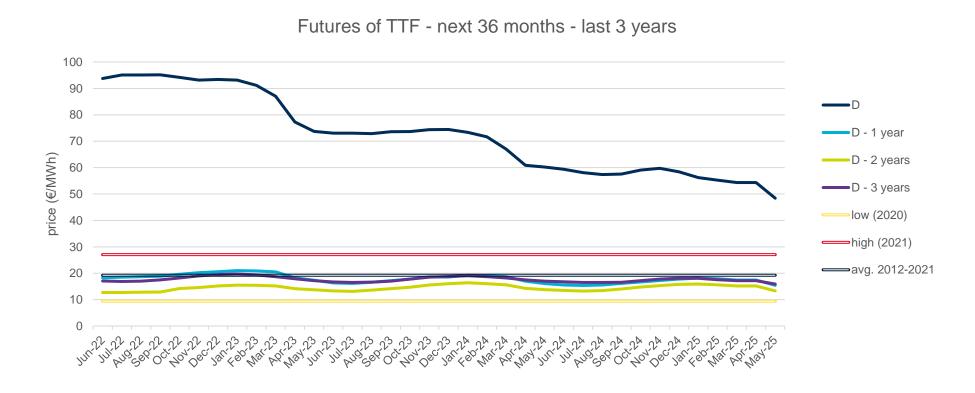

## **Evolution of the futures of December 22, March 23, December 23 and March 24**

The following graph shows the price of various of the monthly futures contracts in the last two years, as well as the comparison with the average annual values of the spot corresponding to the years with the highest, lowest and average spot of the last 5 years (in double line).