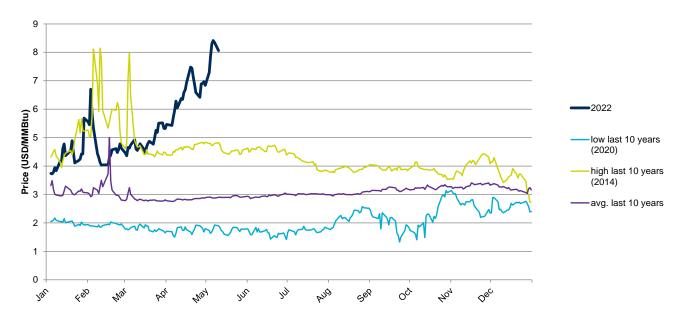

### **Evolution in the day-ahead market in the current year**

The following graph shows the day ahead prices of Henry Hub of the current year (2022), and the comparison with:

- The daily values of the year with the highest price of Henry Hub in the spot market of the last 10 years (year 2014).
- The daily values of the year with the lowest price of Henry Hub in the spot market of the last 10 years (year 2020).
- Average values of the last 10 years.

#### **Henry Hub Natural Gas Spot - 2022**