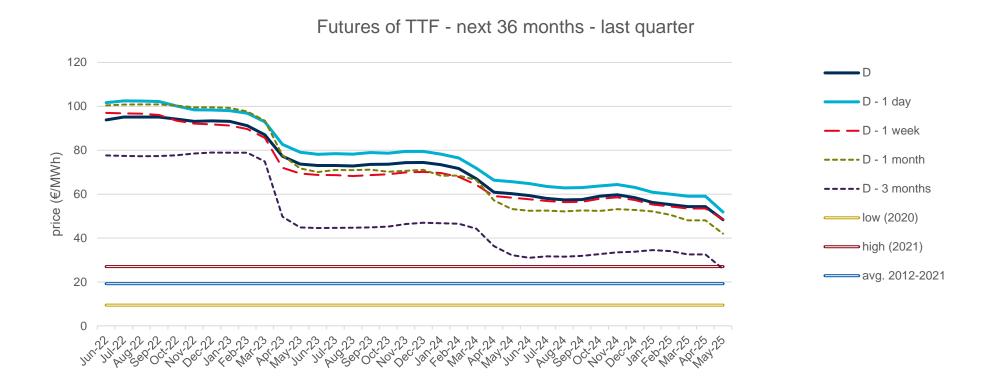

## **Evolution of the futures of December 22, March 23, December 23 and March 24**

The following graph shows the price of various of the monthly futures contracts in the last two years, as well as the comparison with the average annual values of the spot corresponding to the years with the highest, lowest and average spot of the last 5 years (in double line).