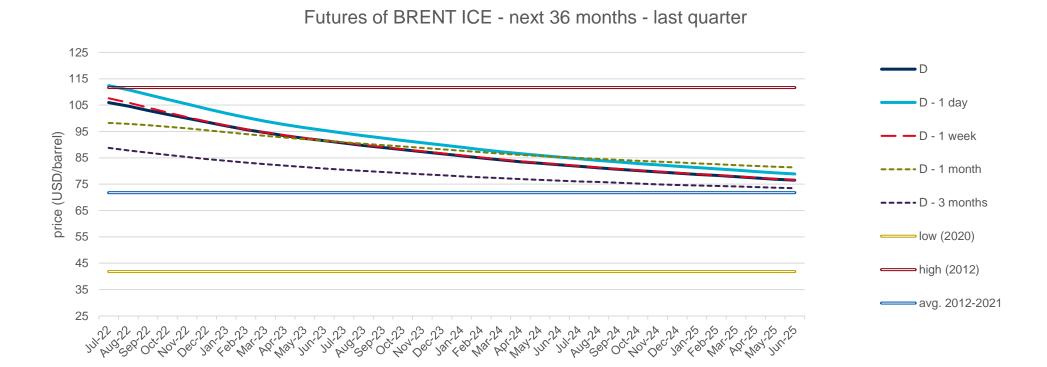

|    |
| Sources                                                                     | 2  |



## **Evolution of the Brent Crude oil price**

### **Evolution of the spot market in the current year**

The following graphs show the daily prices of the barrel of Brent crude oil, expressed in US dollars, and converted to euros applying the exchange rate in force for each day analyzed, of the current year (2022), and the comparison with:

- The daily values of the year with the highest price of the barrel of Brent in the spot market of the last 10 years (year 2012).
- The daily values of the year with the lowest price of the barrel of Brent in the spot market of the last 10 years (year 2020).
- Average values of the last 10 years.















## **Evolution of natural gas prices - TTF**

### **Evolution in the day-ahead market in the current year**

The following graph shows the day ahead prices of TTF of the current year (2022), and the comparison with:

- The daily values of the year with the highest price of TTF in the spot market of the last 10 years (year 2021).
- The daily values of the year with the lowest price of TTF in the spot market of the last 10 years (year 2020).
- Average values of the last 10 years.

#### TTF Day Ahead - 2022











## **Evolution of natural gas prices - NBP**

## **Evolution in the day-ahead market in the current year**

The following graph shows the day ahead prices of NBP of the current year (2022), and the comparison with:

- The daily values of the year with the highest price