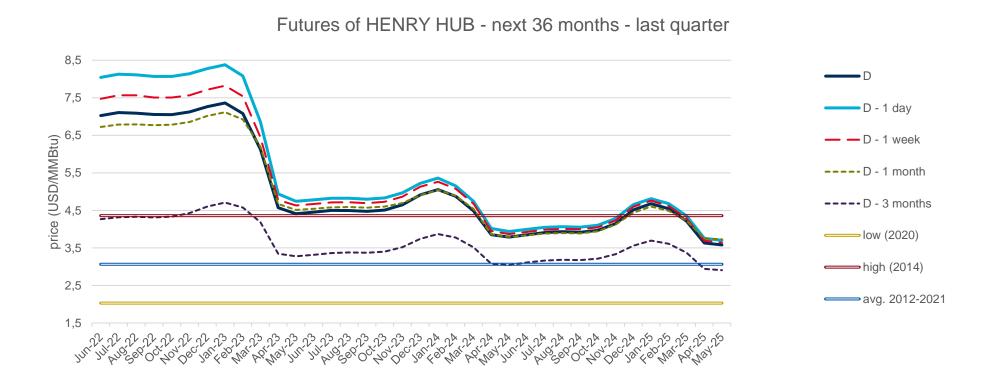

## **Evolution of natural gas prices – Henry Hub**

### **Evolution in the day-ahead market in the current year**

The following graph shows the day ahead prices of Henry Hub of the current year (2022), and the comparison with:

- The daily values of the year with the highest price of Henry Hub in the spot market of the last 10 years (year 2014).
- The daily values of the year with the lowest price of Henry Hub in the spot market of the last 10 years (year 2020).
- Average values of the last 10 years.

#### **Henry Hub Natural Gas Spot - 2022**