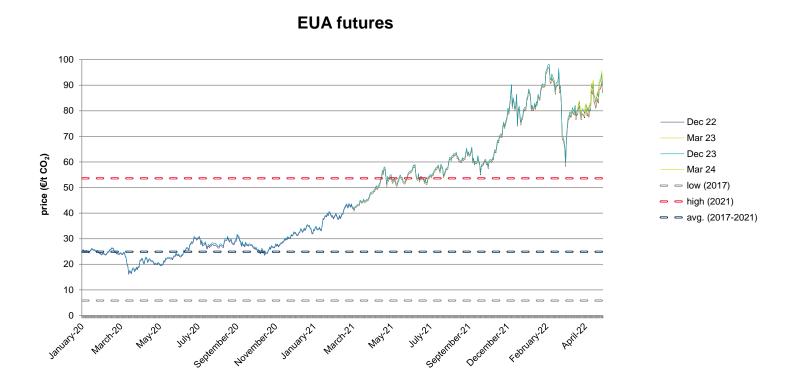

## **Evolution of the futures of December 22, March 23, December 23 and March 24**

The following graph shows the price of various of the monthly futures contracts in the last two years, as well as the comparison with the average annual values of the spot corresponding to the years with the highest, lowest and average spot of the last 5 years (in double line).