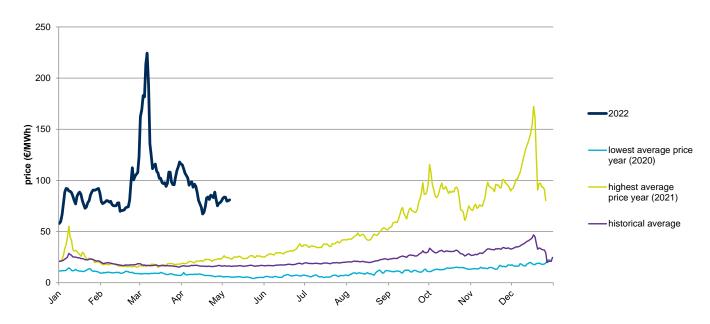

### **Evolution in the day-ahead market in the current year**

The following graph shows the day ahead prices of Henry Hub of the current year (2022), and the comparison with:

- The daily values of the year with the highest price of Henry Hub in the spot market of the last 10 years (year 2014).
- The daily values of the year with the lowest price of Henry Hub in the spot market of the last 10 years (year 2020).
- Average values of the last 10 years.

#### **Henry Hub Natural Gas Spot - 2022**