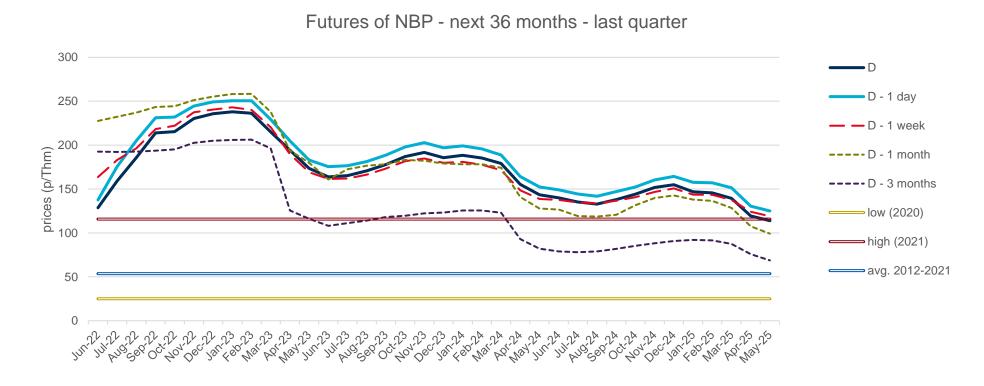

of the year with the highest price of TTF in the spot market of the last 10 years (year 2021).
- The daily values of the year with the lowest price of TTF in the spot market of the last 10 years (year 2020).
- Average values of the last 10 years.

#### TTF Day Ahead - 2022











## **Evolution of natural gas prices - NBP**

## **Evolution in the day-ahead market in the current year**

The following graph shows the day ahead prices of NBP of the current year (2022), and the comparison with:

- The daily values of the year with the highest price of NBP in the spot market of the last 10 years (year 2021).
- The daily values of the year with the lowest price of NBP in the spot market of the last 10 years (year 2020).
- Average values of the last 10 years.

#### NBP Day Ahead - 2022









## **Evolution of natural gas prices – Henry Hub**

### **Evolution in the day-ahead market in the current year**

The following graph shows the day ahead prices of Henry Hub of the current year (2022), and the comparison with:

- The daily values of the year with the highest price of Henry Hub in the spot market of the last 10 years (year 2014).
- The daily values of the year with the lowest price of Henry Hub in the spot market of the last 10 years (year 2020).
- Average values of the last 10 years.

#### **Henry Hub Natural Gas Spot - 2022**













## **Evolution of natural gas prices – MIBGAS**

## **Evolution of the MIBGAS Index in the current year**

The following graph shows the daily values of the MIBGAS Index for the current year (2022), and the comparison with:

- The d