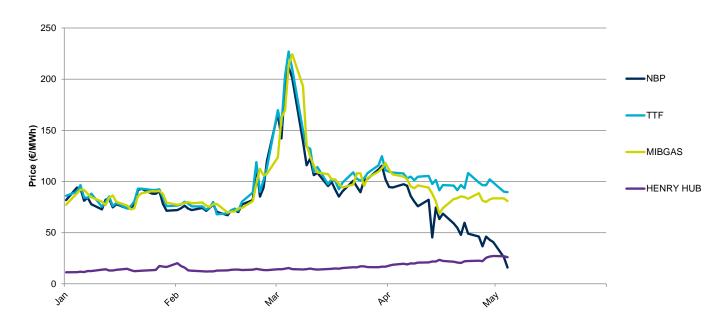

## **Considerations**

Below is a comparison of the daily prices of TTF Day Ahead, NBP Day Ahead, Henry Hub and the MIBGAS Index, expressed in € / MWh, applying, where appropriate, the exchange rate in force for each day of the current year.

#### Henry Hub, MIBGAS Index, NBP Day Ahead and TTF Day Ahead - 2022 - €/MWh