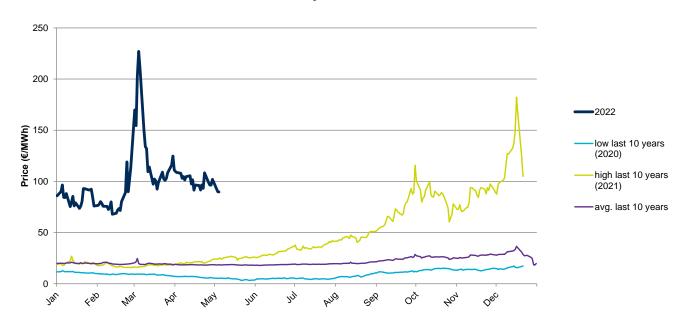

### **Evolution in the day-ahead market in the current year**

The following graph shows the day ahead prices of TTF of the current year (2022), and the comparison with:

- The daily values of the year with the highest price of TTF in the spot market of the last 10 years (year 2021).
- The daily values of the year with the lowest price of TTF in the spot market of the last 10 years (year 2020).
- Average values of the last 10 years.

#### TTF Day Ahead - 2022