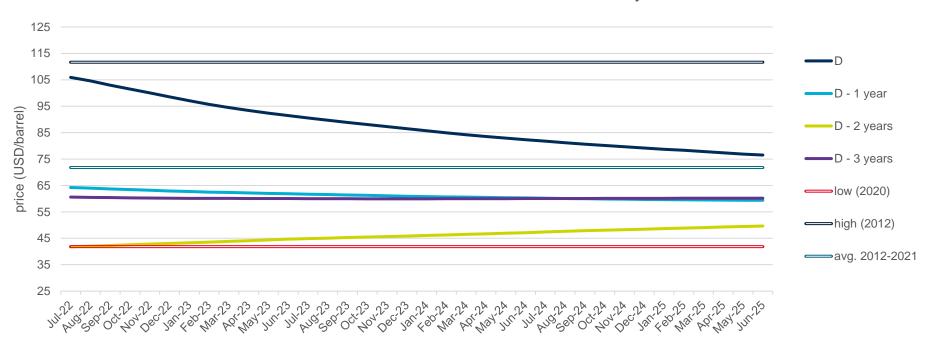

|    |
| Sources                                                                     | 2  |



## **Evolution of the Brent Crude oil price**

### **Evolution of the spot market in the current year**

The following graphs show the daily prices of the barrel of Brent crude oil, expressed in US dollars, and converted to euros applying the exchange rate in force for each day analyzed, of the current year (2022), and the comparison with:

- The daily values of the year with the highest price of the barrel of Brent in the spot market of the last 10 years (year 2012).
- The daily values of the year with the lowest price of the barrel of Brent in the spot market of the last 10 years (year 2020).
- Average values of the last 10 years.















## **Evolution of natural gas prices - TTF**

### **Evolution in the day-ahead market in the current year**

The following graph shows the day ahead prices of TTF of the current year (2022), and the comparison with:

- The daily values of the year with the highest price of TTF in the spot market of the last 10 years (year 2021).
- The daily values of the year with the lowest price of TTF in the spot market of the last 10 years (year 2020).
- Average values of the last 10 years.

#### TTF Day Ahead - 2022











## **Evolution of natural gas prices - NBP**

## **Evolution in the day-ahead market in the current year**

The following graph shows the day ahead prices of NBP of the current year (2022), and the comparison with:

- The daily values of the year with the highest price of NB