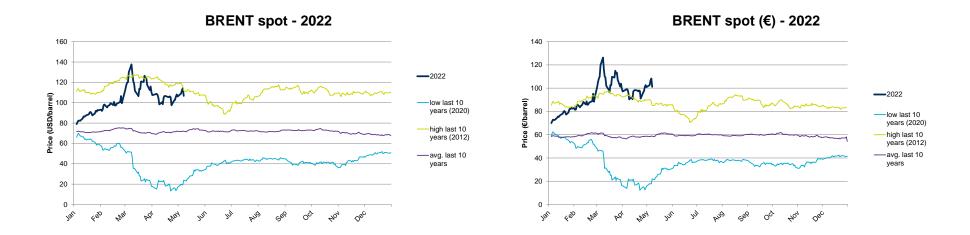

### **Evolution of the spot market in the current year**

The following graphs show the daily prices of the barrel of Brent crude oil, expressed in US dollars, and converted to euros applying the exchange rate in force for each day analyzed, of the current year (2022), and the comparison with:

- The daily values of the year with the highest price of the barrel of Brent in the spot market of the last 10 years (year 2012).
- The daily values of the year with the lowest price of the barrel of Brent in the spot market of the last 10 years (year 2020).
- Average values of the last 10 years.