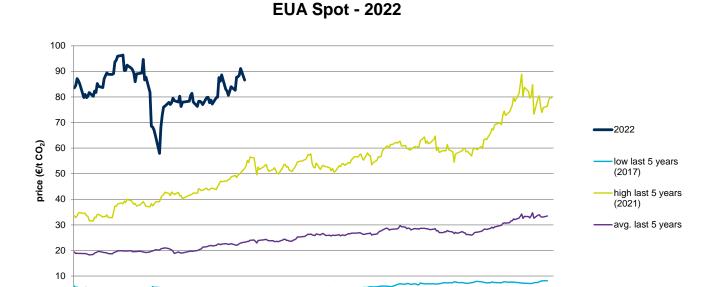

## **Evolution of the prices of emission allowances - EUA**

## **Evolution in the spot market in the current year**

The following graph shows the spot prices of EUA of the current year (2022), and the comparison with:

- The daily values of the year with the highest price of EUA in the spot market of the last 5 years (year 2021).
- The daily values of the year with the lowest price of EUA in the spot market of the last 5 years (year 2017).
- Average values of the last 5 years.