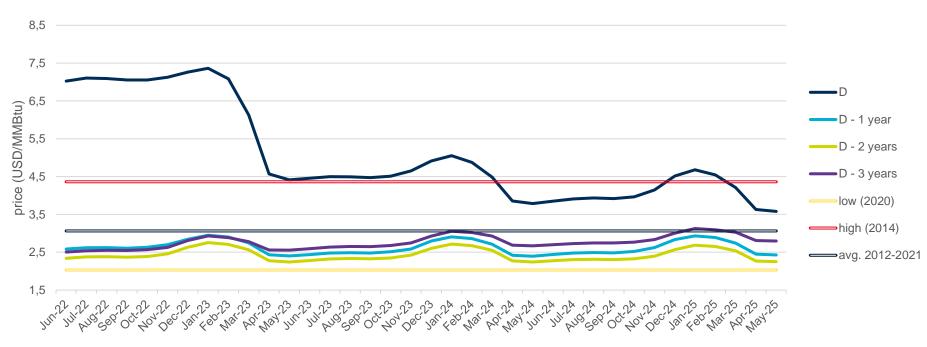

## **Evolution of natural gas prices – Henry Hub**

### **Evolution in the day-ahead market in the current year**

The following graph shows the day ahead prices of Henry Hub of the current year (2022), and the comparison with:

- The daily values of the year with the highest price of Henry Hub in the spot market of the last 10 years (year 2014).
- The daily values of the year with the lowest price of Henry Hub in the spot market of the last 10 years (year 2020).
- Average values of the last 10 years.

#### **Henry Hub Natural Gas Spot - 2022**