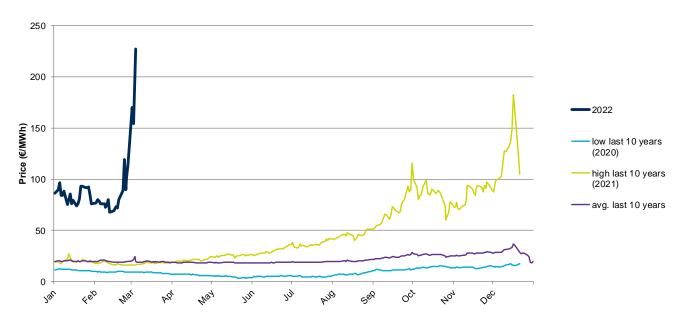

## **Evolution in the day-ahead market in the current year**

The following graph shows the day ahead prices of TTF of the current year (2022), and the comparison with:

- The daily values of the year with the highest price of TTF in the spot market of the last 10 years (year 2021).
- The daily values of the year with the lowest price of TTF in the spot market of the last 10 years (year 2020).
- Average values of the last 10 years.

#### TTF Day Ahead - 2022