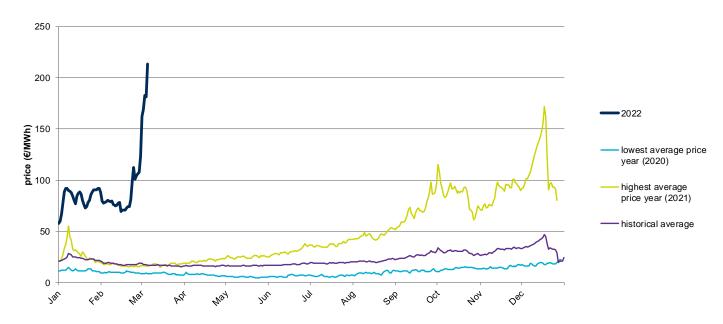

## **Evolution of natural gas prices – Henry Hub**

## **Evolution in the day-ahead market in the current year**

The following graph shows the day ahead prices of Henry Hub of the current year (2022), and the comparison with:

- The daily values of the year with the highest price of Henry Hub in the spot market of the last 10 years (year 2014).
- The daily values of the year with the lowest price of Henry Hub in the spot market of the last 10 years (year 2020).
- Average values of the last 10 years.

#### Henry Hub Natural Gas Spot - 2022