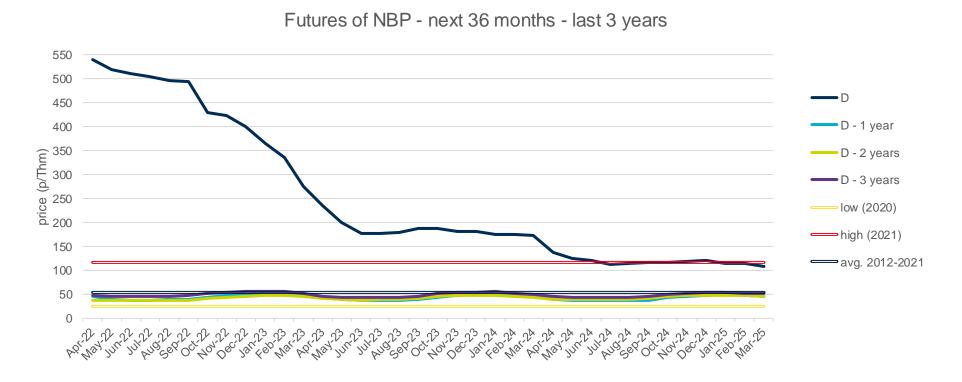

## **Evolution of the futures of March 22, December 22, March 23 and December 23**

The following graph shows the price of various of the monthly futures contracts in the last two years, as well as the comparison with the average annual values of the spot corresponding to the years with the highest, lowest and average spot of the last 5 years (in double line).