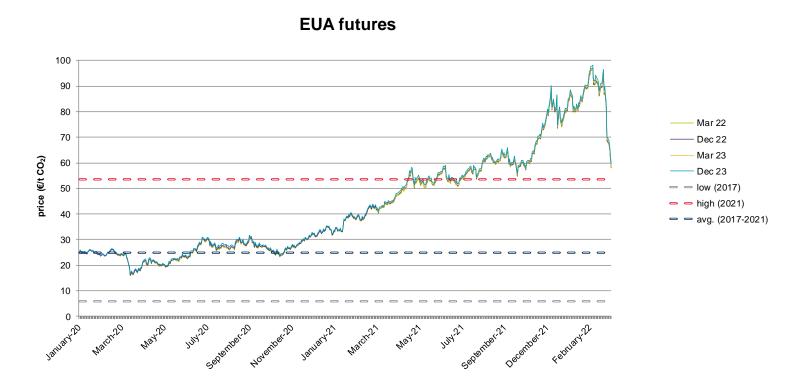

## **Evolution of the futures of March 22, December 22, March 23 and December 23**

The following graph shows the price of various of the monthly futures contracts in the last two years, as well as the comparison with the average annual values of the spot corresponding to the years with the highest, lowest and average spot of the last 5 years (in double line).