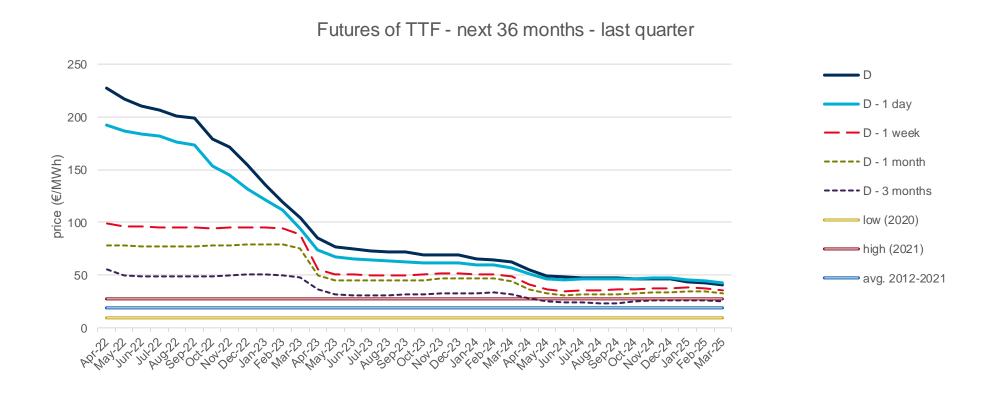

he year with the highest price of the barrel of Brent in the spot market of the last 10 years (year 2012).
- The daily values of the year with the lowest price of the barrel of Brent in the spot market of the last 10 years (year 2020).
- Average values of the last 10 years.











## **Evolution of natural gas prices - TTF**

## **Evolution in the day-ahead market in the current year**

The following graph shows the day ahead prices of TTF of the current year (2022), and the comparison with:

- The daily values of the year with the highest price of TTF in the spot market of the last 10 years (year 2021).
- The daily values of the year with the lowest price of TTF in the spot market of the last 10 years (year 2020).
- Average values of the last 10 years.

#### TTF Day Ahead - 2022









## **Evolution of natural gas prices - NBP**

#### **Evolution in the day-ahead market in the current year**

The following graph shows the day ahead prices of NBP of the current year (2022), and the comparison with:

- The daily values of the year with the highest price of NBP in the spot market of the last 10 years (year 2021).
- The daily values of the year with the lowest price of NBP in the spot market of the last 10 years (year 2020).
- Average values of the last 10 years.

#### NBP Day Ahead - 2022









## **Evolution of natural gas prices – Henry Hub**

## **Evolution in the day-ahead market in the current year**

The following graph shows the day ahead prices of Henry Hub of the current year (2022), and the comparison with:

- The daily values of the year with the highest