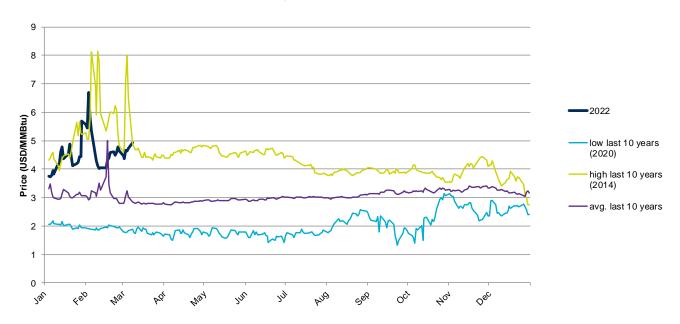

## **Evolution in the day-ahead market in the current year**

The following graph shows the day ahead prices of Henry Hub of the current year (2022), and the comparison with:

- The daily values of the year with the highest price of Henry Hub in the spot market of the last 10 years (year 2014).
- The daily values of the year with the lowest price of Henry Hub in the spot market of the last 10 years (year 2020).
- Average values of the last 10 years.

#### Henry Hub Natural Gas Spot - 2022