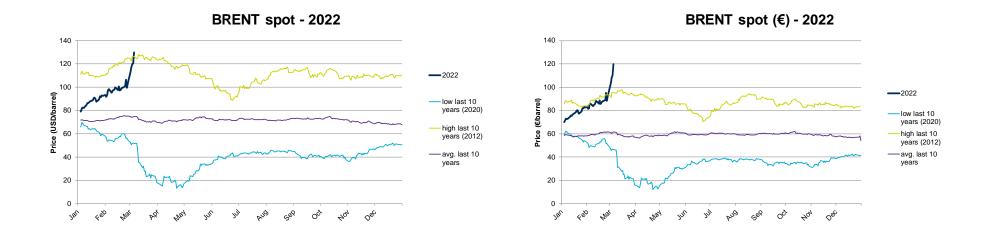

#### **Evolution of the spot market in the current year**

The following graphs show the daily prices of the barrel of Brent crude oil, expressed in US dollars, and converted to euros applying the exchange rate in force for each day analyzed, of the current year (2022), and the comparison with:

- The daily values of the year with the highest price of the barrel of Brent in the spot market of the last 10 years (year 2012).
- The daily values of the year with the lowest price of the barrel of Brent in the spot market of the last 10 years (year 2020).
- Average values of the last 10 years.