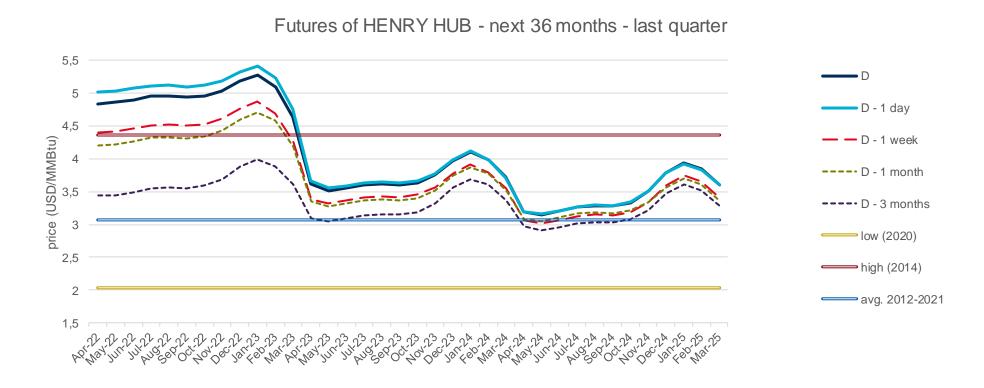

## **Evolution of natural gas prices – Henry Hub**

## **Evolution in the day-ahead market in the current year**

The following graph shows the day ahead prices of Henry Hub of the current year (2022), and the comparison with:

- The daily values of the year with the highest price of Henry Hub in the spot market of the last 10 years (year 2014).
- The daily values of the year with the lowest price of Henry Hub in the spot market of the last 10 years (year 2020).
- Average values of the last 10 years.

#### Henry Hub Natural Gas Spot - 2022