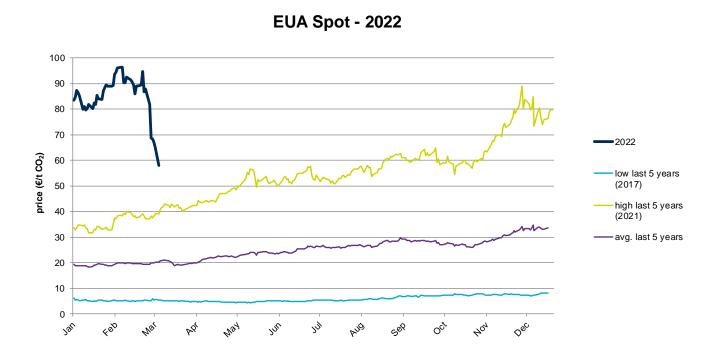

## **Evolution of the prices of emission allowances - EUA**

#### **Evolution in the spot market in the current year**

The following graph shows the spot prices of EUA of the current year (2022), and the comparison with:

- The daily values of the year with the highest price of EUA in the spot market of the last 5 years (year 2021).
- The daily values of the year with the lowest price of EUA in the spot market of the last 5 years (year 2017).
- Average values of the last 5 years.