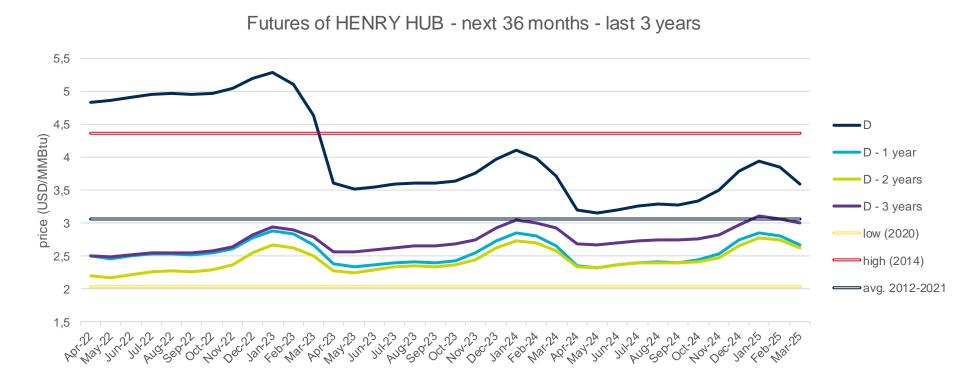

## **Evolution of natural gas prices – Henry Hub**

## **Evolution in the day-ahead market in the current year**

The following graph shows the day ahead prices of Henry Hub of the current year (2022), and the comparison with:

- The daily values of the year with the highest price of Henry Hub in the spot market of the last 10 years (year 2014).
- The daily values of the year with the lowest price of Henry Hub in the spot market of the last 10 years (year 2020).
- Average values of the last 10 years.

#### Henry Hub Natural Gas Spot - 2022