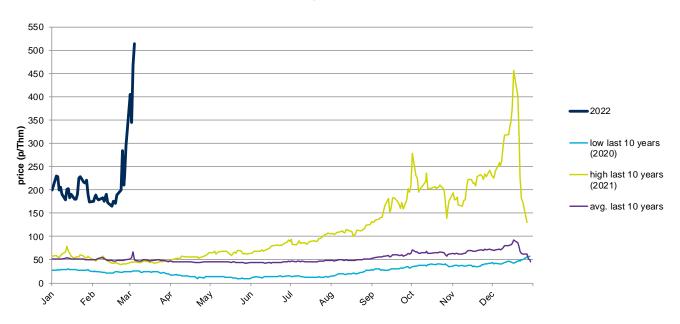

#### **Evolution in the day-ahead market in the current year**

The following graph shows the day ahead prices of NBP of the current year (2022), and the comparison with:

- The daily values of the year with the highest price of NBP in the spot market of the last 10 years (year 2021).
- The daily values of the year with the lowest price of NBP in the spot market of the last 10 years (year 2020).
- Average values of the last 10 years.

#### NBP Day Ahead - 2022