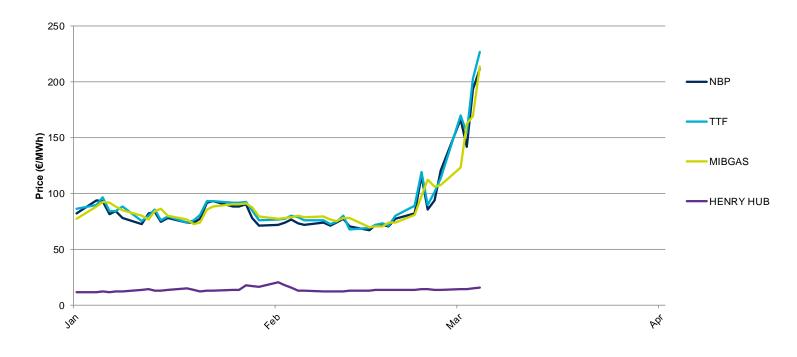

## **Considerations**

Below is a comparison of the daily prices of TTF Day Ahead, NBP Day Ahead, Henry Hub and the MIBGAS Index, expressed in € / MWh, applying, where appropriate, the exchange rate in force for each day of the current year.

#### Henry Hub, MIBGAS Index, NBP Day Ahead and TTF Day Ahead - 2022 - €/MWh