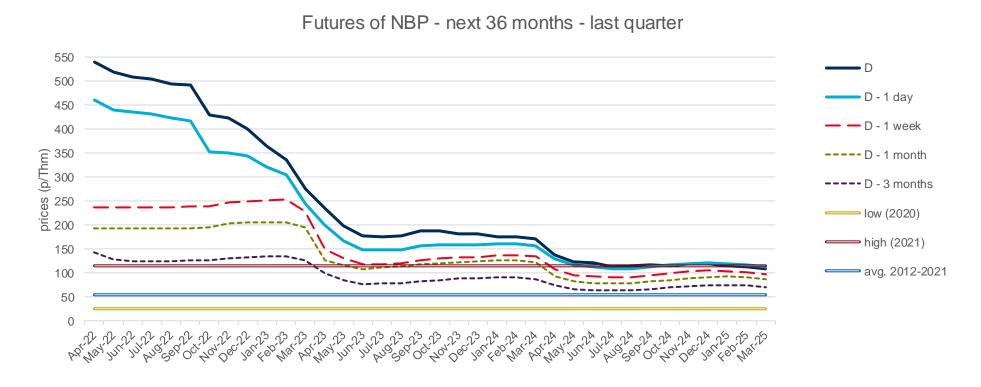

## **Evolution of the futures of March 22, December 22, March 23 and December 23**

The following graph shows the price of various of the monthly futures contracts in the last two years, as well as the comparison with the average annual values of the spot corresponding to the years with the highest, lowest and average spot of the last 5 years (in double line).