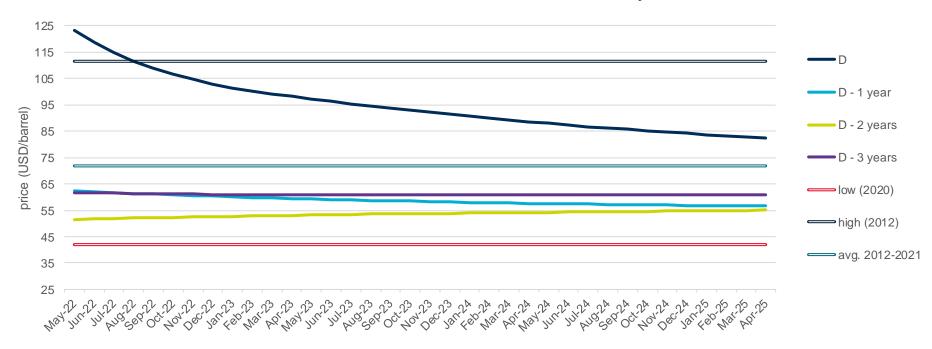

| 2  |
| Sources                                                                     | 2  |



## **Evolution of the Brent Crude oil price**

#### **Evolution of the spot market in the current year**

The following graphs show the daily prices of the barrel of Brent crude oil, expressed in US dollars, and converted to euros applying the exchange rate in force for each day analyzed, of the current year (2022), and the comparison with:

- The daily values of the year with the highest price of the barrel of Brent in the spot market of the last 10 years (year 2012).
- The daily values of the year with the lowest price of the barrel of Brent in the spot market of the last 10 years (year 2020).
- Average values of the last 10 years.











## **Evolution of natural gas prices - TTF**

## **Evolution in the day-ahead market in the current year**

The following graph shows the day ahead prices of TTF of the current year (2022), and the comparison with:

- The daily values of the year with the highest price of TTF in the spot market of the last 10 years (year 2021).
- The daily values of the year with the lowest price of TTF in the spot market of the last 10 years (year 2020).
- Average values of the last 10 years.

#### TTF Day Ahead - 2022









## **Evolution of natural gas prices - NBP**

#### **Evolution in the day-ahead market in the current year**

The following graph shows the day ahead prices of NBP of the current year (2022), and the comparison with:

- The daily values of the year with the highest price of NBP