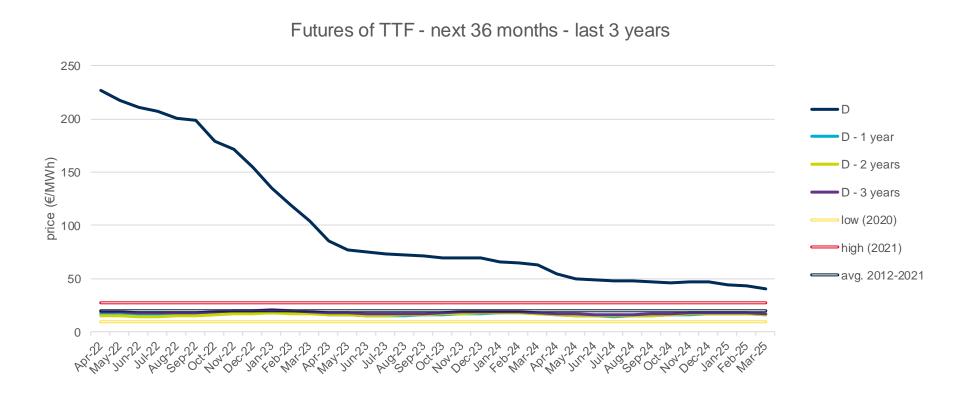

year with the highest price of the barrel of Brent in the spot market of the last 10 years (year 2012).
- The daily values of the year with the lowest price of the barrel of Brent in the spot market of the last 10 years (year 2020).
- Average values of the last 10 years.











## **Evolution of natural gas prices - TTF**

## **Evolution in the day-ahead market in the current year**

The following graph shows the day ahead prices of TTF of the current year (2022), and the comparison with:

- The daily values of the year with the highest price of TTF in the spot market of the last 10 years (year 2021).
- The daily values of the year with the lowest price of TTF in the spot market of the last 10 years (year 2020).
- Average values of the last 10 years.

#### TTF Day Ahead - 2022









## **Evolution of natural gas prices - NBP**

#### **Evolution in the day-ahead market in the current year**

The following graph shows the day ahead prices of NBP of the current year (2022), and the comparison with:

- The daily values of the year with the highest price of NBP in the spot market of the last 10 years (year 2021).
- The daily values of the year with the lowest price of NBP in the spot market of the last 10 years (year 2020).
- Average values of the last 10 years.

#### NBP Day Ahead - 2022









## **Evolution of natural gas prices – Henry Hub**

## **Evolution in the day-ahead market in the current year**

The following graph shows the day ahead prices of Henry Hub of the current year (2022), and the comparison with:

- The daily values of the year with the highest pr