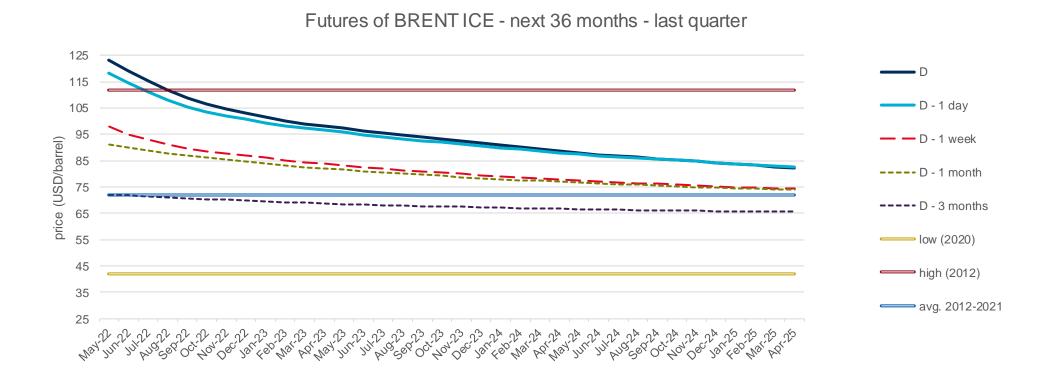

| 2  |
| Sources                                                                     | 2  |



## **Evolution of the Brent Crude oil price**

#### **Evolution of the spot market in the current year**

The following graphs show the daily prices of the barrel of Brent crude oil, expressed in US dollars, and converted to euros applying the exchange rate in force for each day analyzed, of the current year (2022), and the comparison with:

- The daily values of the year with the highest price of the barrel of Brent in the spot market of the last 10 years (year 2012).
- The daily values of the year with the lowest price of the barrel of Brent in the spot market of the last 10 years (year 2020).
- Average values of the last 10 years.











## **Evolution of natural gas prices - TTF**

## **Evolution in the day-ahead market in the current year**

The following graph shows the day ahead prices of TTF of the current year (2022), and the comparison with:

- The daily values of the year with the highest price of TTF in the spot market of the last 10 years (year 2021).
- The daily values of the year with the lowest price of TTF in the spot market of the last 10 years (year 2020).
- Average values of the last 10 years.

#### TTF Day Ahead - 2022









## **Evolution of natural gas prices - NBP**

#### **Evolution in the day-ahead market in the current year**

The following graph shows the day ahead prices of NBP of the current year (2022), and the comparison with:

- The daily values of the year with the highest price of