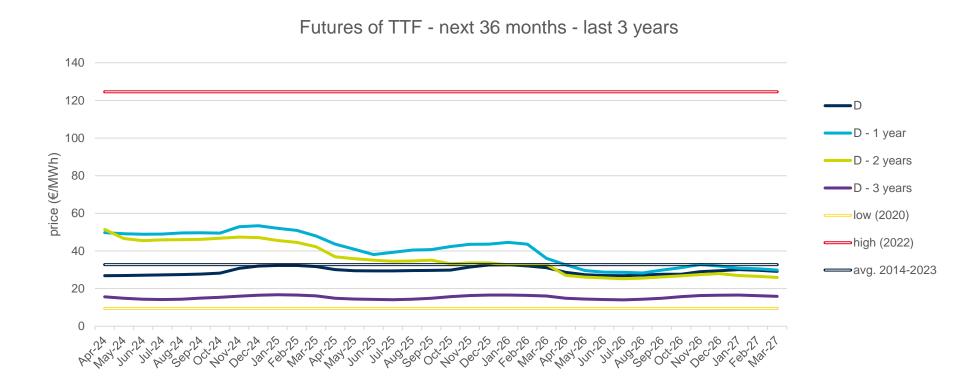

## **Evolution of natural gas prices - TTF**

## **Evolution of the futures of March 24, December 24, March 25 and December 25**

The following graph shows the price of various of the monthly futures contracts in the last two years, as well as the comparison with the average annual values of the spot corresponding to the years with the highest, lowest, and average spot of the last 5 years (in double line).