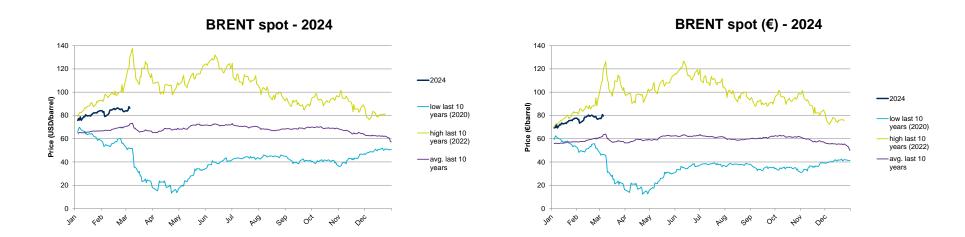

## **Evolution of the spot market in the current year**

The following graphs show the daily prices of the barrel of Brent crude oil, expressed in US dollars, and converted to euros applying the exchange rate in force for each day analyzed, of the current year (2024), and the comparison with:

- The daily values of the year with the highest price of the barrel of Brent in the spot market of the last 10 years (year 2022).
- The daily values of the year with the lowest price of the barrel of Brent in the spot market of the last 10 years (year 2020).
- Average values of the last 10 years.