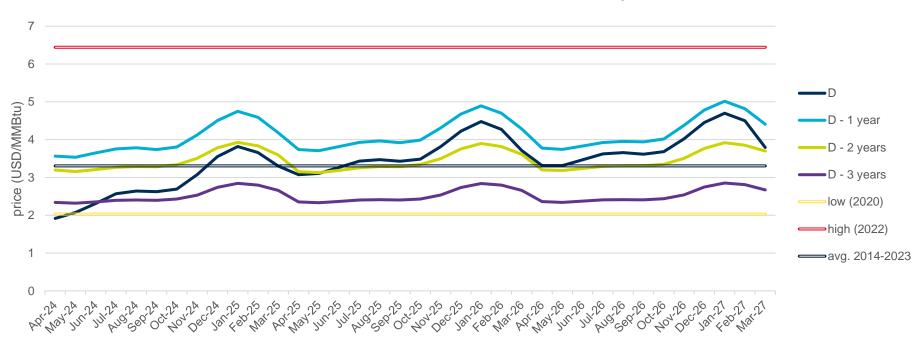

## **Evolution of the prices of emission allowances - EUA**

## **Evolution of the futures of March 24, December 24, March 25 and December 25**

The following graph shows the price of various of the monthly futures contracts in the last two years, as well as the comparison with the average annual values of the spot corresponding to the years with the highest, lowest, and average spot of the last 5 years (in double line).