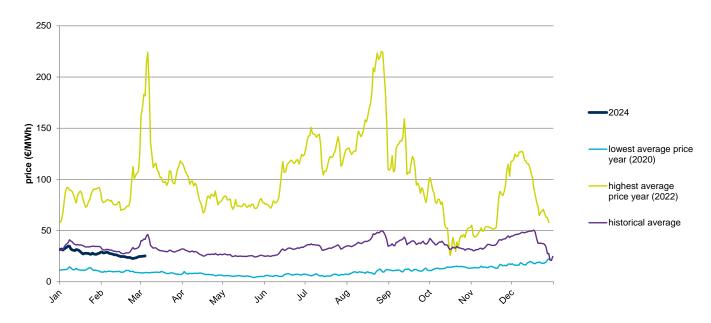

## **Evolution of the prices of emission allowances - EUA**

## **Evolution in the spot market in the current year**

The following graph shows the spot prices of EUA of the current year (2024), and the comparison with:

- The daily values of the year with the highest price of EUA in the spot market of the last 5 years (year 2023).
- The daily values of the year with the lowest price of EUA in the spot market of the last 5 years (year 2020).
- Average values of the last 5 years.

#### **EUA Spot - 2024**