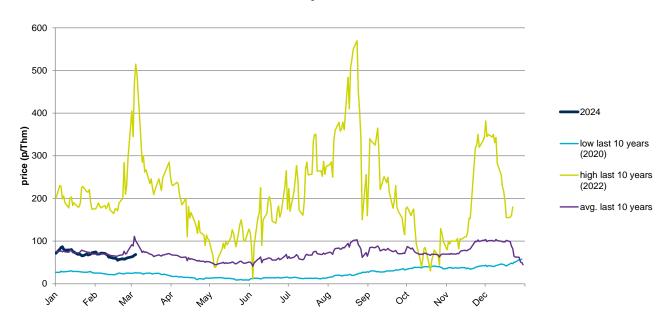

## **Evolution of natural gas prices - NBP**

## **Evolution in the day-ahead market in the current year**

The following graph shows the day ahead prices of NBP of the current year (2024), and the comparison with:

- The daily values of the year with the highest price of NBP in the spot market of the last 10 years (year 2022).
- The daily values of the year with the lowest price of NBP in the spot market of the last 10 years (year 2020).
- Average values of the last 10 years.

#### NBP Day Ahead - 2024