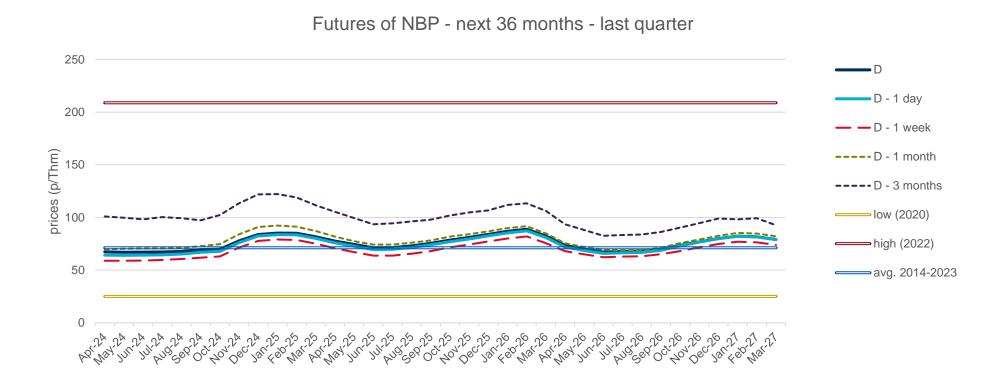

rison with:

- The daily values of the year with the highest price of TTF in the spot market of the last 10 years (year 2022).
- The daily values of the year with the lowest price of TTF in the spot market of the last 10 years (year 2020).
- Average values of the last 10 years.









## **Evolution of natural gas prices - NBP**

## **Evolution in the day-ahead market in the current year**

The following graph shows the day ahead prices of NBP of the current year (2024), and the comparison with:

- The daily values of the year with the highest price of NBP in the spot market of the last 10 years (year 2022).
- The daily values of the year with the lowest price of NBP in the spot market of the last 10 years (year 2020).
- Average values of the last 10 years.

#### NBP Day Ahead - 2024







## **Evolution of natural gas prices – Henry Hub**

## **Evolution in the day-ahead market in the current year**

The following graph shows the day ahead prices of Henry Hub of the current year (2024), and the comparison with:

- The daily values of the year with the highest price of Henry Hub in the spot market of the last 10 years (year 2022).
- The daily values of the year with the lowest price of Henry Hub in the spot market of the last 10 years (year 2020).
- Average values of the last 10 years.

#### **Henry Hub Natural Gas Spot - 2024**









## **Evolution of natural gas prices – MIBGAS**

## **Evolution of the MIBGAS Index in the current year**

The following graph shows the daily values of the MIBGAS Index for the current year (2024), and the comparison with:

- The daily