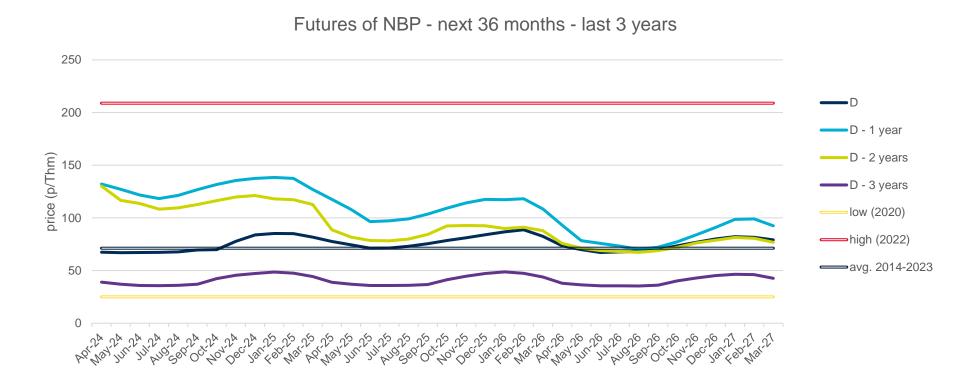

son with:

- The daily values of the year with the highest price of TTF in the spot market of the last 10 years (year 2022).
- The daily values of the year with the lowest price of TTF in the spot market of the last 10 years (year 2020).
- Average values of the last 10 years.









## **Evolution of natural gas prices - NBP**

## **Evolution in the day-ahead market in the current year**

The following graph shows the day ahead prices of NBP of the current year (2024), and the comparison with:

- The daily values of the year with the highest price of NBP in the spot market of the last 10 years (year 2022).
- The daily values of the year with the lowest price of NBP in the spot market of the last 10 years (year 2020).
- Average values of the last 10 years.

#### NBP Day Ahead - 2024







## **Evolution of natural gas prices – Henry Hub**

## **Evolution in the day-ahead market in the current year**

The following graph shows the day ahead prices of Henry Hub of the current year (2024), and the comparison with:

- The daily values of the year with the highest price of Henry Hub in the spot market of the last 10 years (year 2022).
- The daily values of the year with the lowest price of Henry Hub in the spot market of the last 10 years (year 2020).
- Average values of the last 10 years.

#### **Henry Hub Natural Gas Spot - 2024**









## **Evolution of natural gas prices – MIBGAS**

## **Evolution of the MIBGAS Index in the current year**

The following graph shows the daily values of the MIBGAS Index for the current year (2024), and the comparison with:

- The daily va