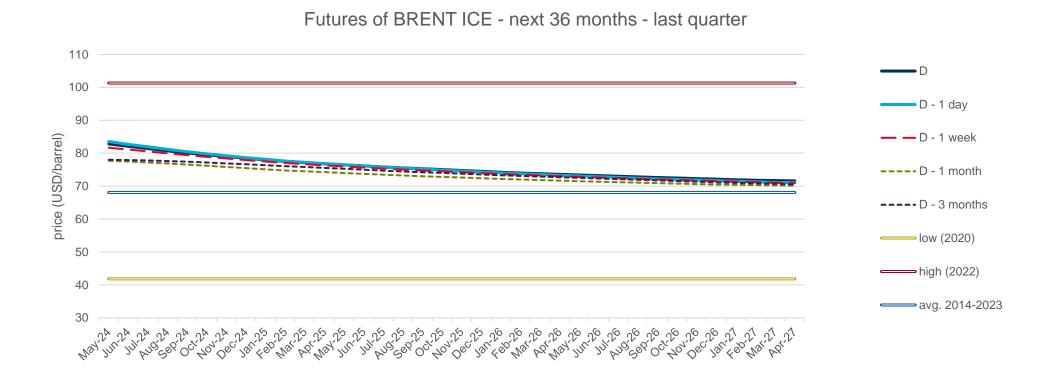

## **Evolution of the futures of March 24, December 24, March 25 and December 25**

The following graph shows the price of various of the monthly futures contracts in the last two years, as well as the comparison with the average annual values of the spot corresponding to the years with the highest, lowest, and average spot of the last 5 years (in double line).