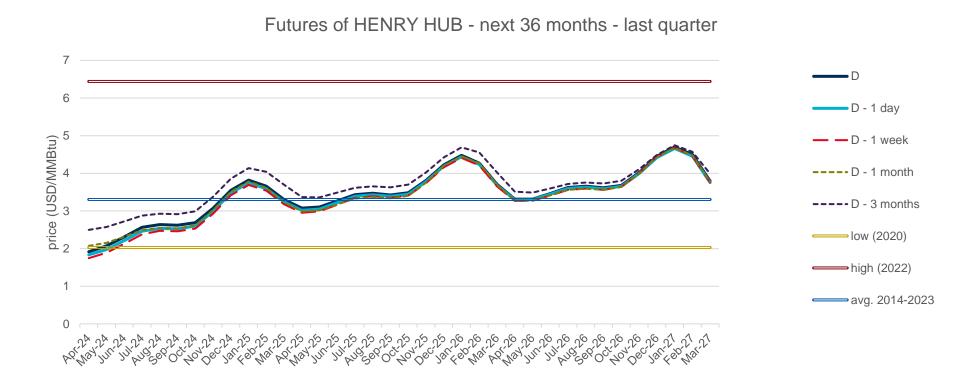

of NBP in the spot market of the last 10 years (year 2022).
- The daily values of the year with the lowest price of NBP in the spot market of the last 10 years (year 2020).
- Average values of the last 10 years.

#### NBP Day Ahead - 2024







## **Evolution of natural gas prices – Henry Hub**

## **Evolution in the day-ahead market in the current year**

The following graph shows the day ahead prices of Henry Hub of the current year (2024), and the comparison with:

- The daily values of the year with the highest price of Henry Hub in the spot market of the last 10 years (year 2022).
- The daily values of the year with the lowest price of Henry Hub in the spot market of the last 10 years (year 2020).
- Average values of the last 10 years.

#### **Henry Hub Natural Gas Spot - 2024**









## **Evolution of natural gas prices – MIBGAS**

## **Evolution of the MIBGAS Index in the current year**

The following graph shows the daily values of the MIBGAS Index for the current year (2024), and the comparison with:

- The daily values of the year with the highest value of the MIBGAS Index of the historical series (year 2022).
- The daily values of the year with the lowest value of the MIBGAS Index of the historical series (year 2020).
- Average values of the historical series.

#### MIBGAS Index - 2024





## **Evolution of the prices of emission allowances - EUA**

## **Evolution in the spot market in the current year**

The following graph shows the spot prices of EUA of the current year (2024), and the comparison with:

- The daily values of the year with the highest pri