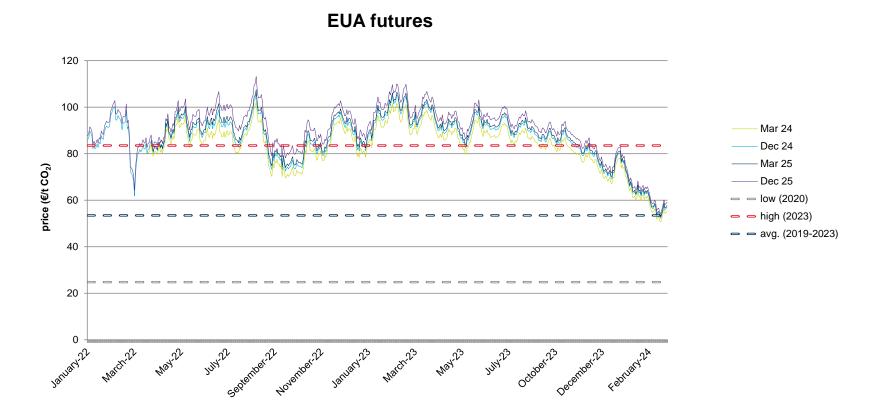

## **Evolution of the prices of emission allowances - EUA**

## **Evolution of the futures of March 24, December 24, March 25 and December 25**

The following graph shows the price of various of the monthly futures contracts in the last two years, as well as the comparison with the average annual values of the spot corresponding to the years with the highest, lowest, and average spot of the last 5 years (in double line).