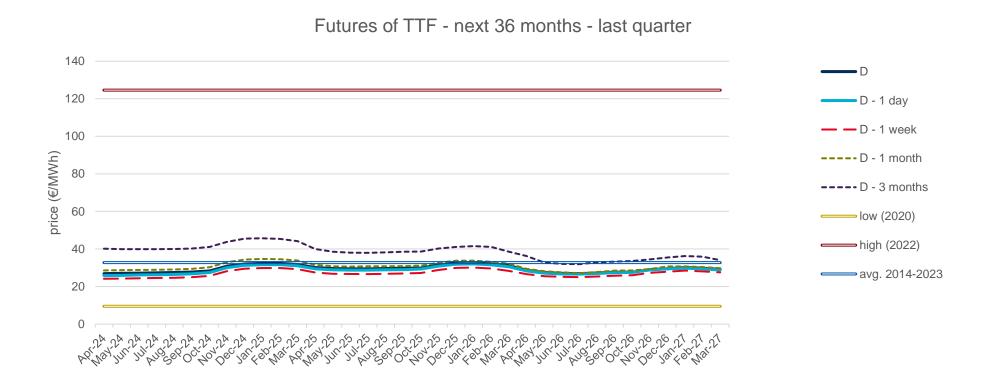

## **Evolution of natural gas prices - TTF**

## **Evolution of the futures of March 24, December 24, March 25 and December 25**

The following graph shows the price of various of the monthly futures contracts in the last two years, as well as the comparison with the average annual values of the spot corresponding to the years with the highest, lowest, and average spot of the last 5 years (in double line).