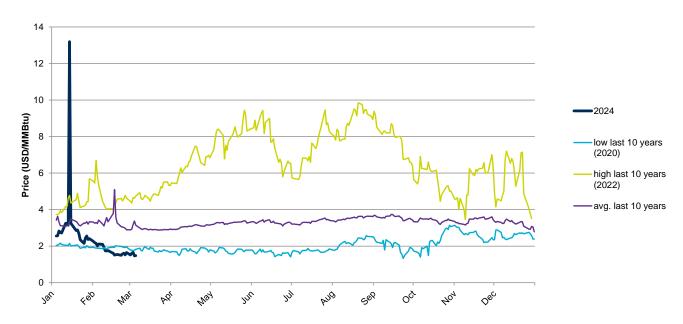

## **Evolution in the day-ahead market in the current year**

The following graph shows the day ahead prices of Henry Hub of the current year (2024), and the comparison with:

- The daily values of the year with the highest price of Henry Hub in the spot market of the last 10 years (year 2022).
- The daily values of the year with the lowest price of Henry Hub in the spot market of the last 10 years (year 2020).
- Average values of the last 10 years.

#### **Henry Hub Natural Gas Spot - 2024**