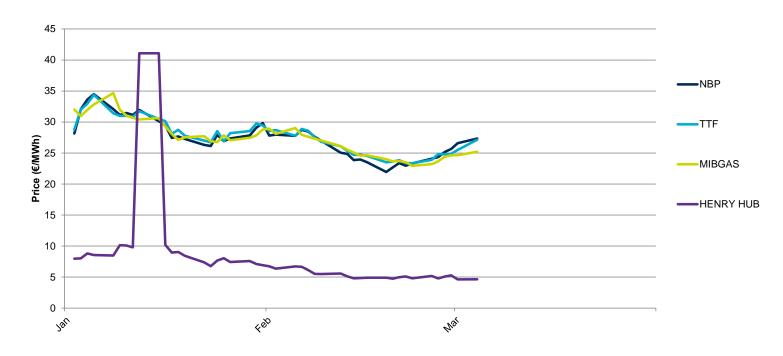

## **Considerations**

Below is a comparison of the daily prices of TTF Day Ahead, NBP Day Ahead, Henry Hub and the MIBGAS Index, expressed in € / MWh, applying, where appropriate, the exchange rate in force for each day of the current year.

#### Henry Hub, MIBGAS Index, NBP Day Ahead and TTF Day Ahead - 2024 - €/MWh