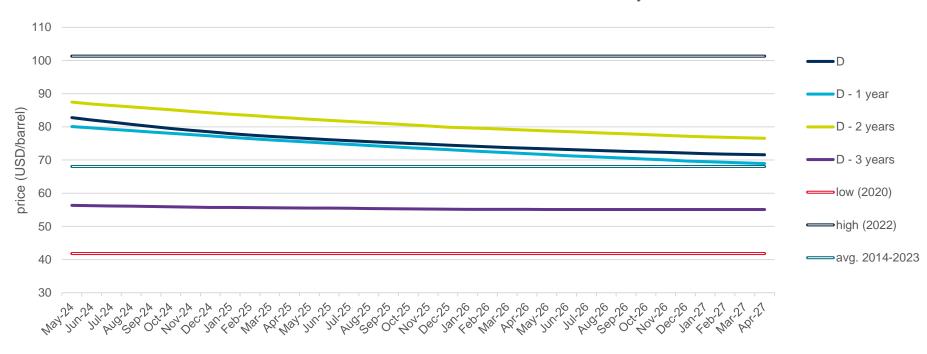

## **Evolution of the futures of March 24, December 24, March 25 and December 25**

The following graph shows the price of various of the monthly futures contracts in the last two years, as well as the comparison with the average annual values of the spot corresponding to the years with the highest, lowest, and average spot of the last 5 years (in double line).