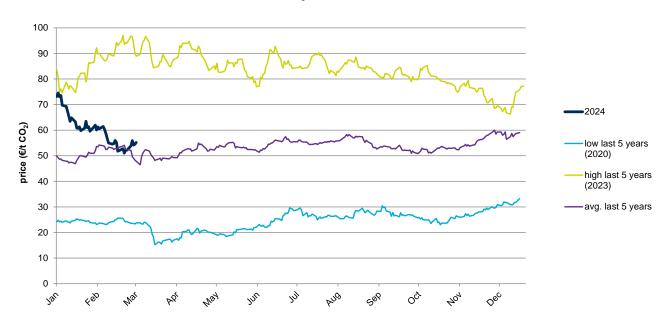

## **Evolution of the prices of emission allowances - EUA**

## **Evolution in the spot market in the current year**

The following graph shows the spot prices of EUA of the current year (2024), and the comparison with:

- The daily values of the year with the highest price of EUA in the spot market of the last 5 years (year 2023).
- The daily values of the year with the lowest price of EUA in the spot market of the last 5 years (year 2020).
- Average values of the last 5 years.

#### **EUA Spot - 2024**