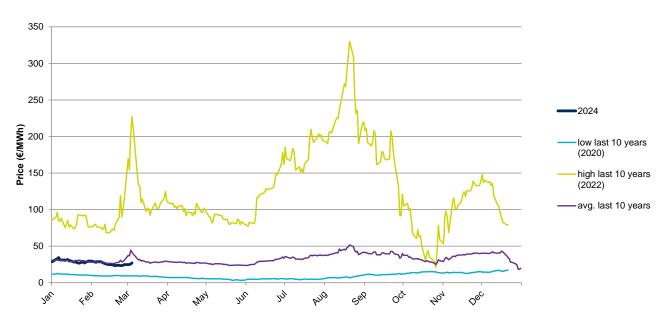

## **Evolution of natural gas prices - TTF**

## **Evolution in the day-ahead market in the current year**

The following graph shows the day ahead prices of TTF of the current year (2024), and the comparison with:

- The daily values of the year with the highest price of TTF in the spot market of the last 10 years (year 2022).
- The daily values of the year with the lowest price of TTF in the spot market of the last 10 years (year 2020).
- Average values of the last 10 years.