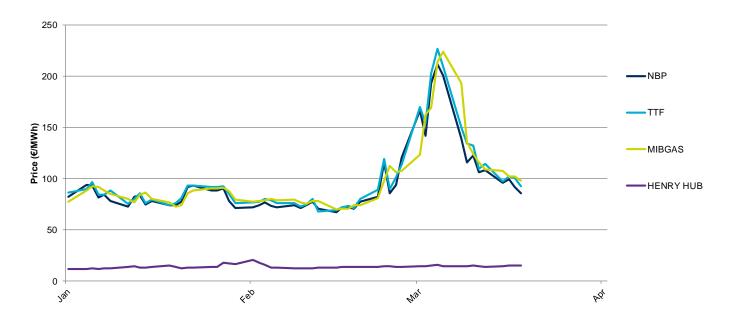

## **Considerations**

Below is a comparison of the daily prices of TTF Day Ahead, NBP Day Ahead, Henry Hub and the MIBGAS Index, expressed in € / MWh, applying, where appropriate, the exchange rate in force for each day of the current year.

Henry Hub, MIBGAS Index, NBP Day Ahead and TTF Day Ahead - 2022 - €/MWh