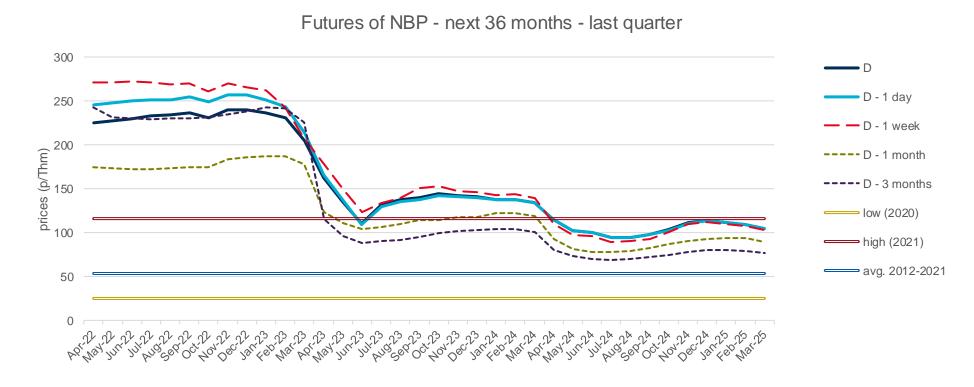

## **Evolution of natural gas prices - NBP**

### **Evolution in the day-ahead market in the current year**

The following graph shows the day ahead prices of NBP of the current year (2022), and the comparison with:

- The daily values of the year with the highest price of NBP in the spot market of the last 10 years (year 2021).
- The daily values of the year with the lowest price of NBP in the spot market of the last 10 years (year 2020).
- Average values of the last 10 years.

#### NBP Day Ahead - 2022