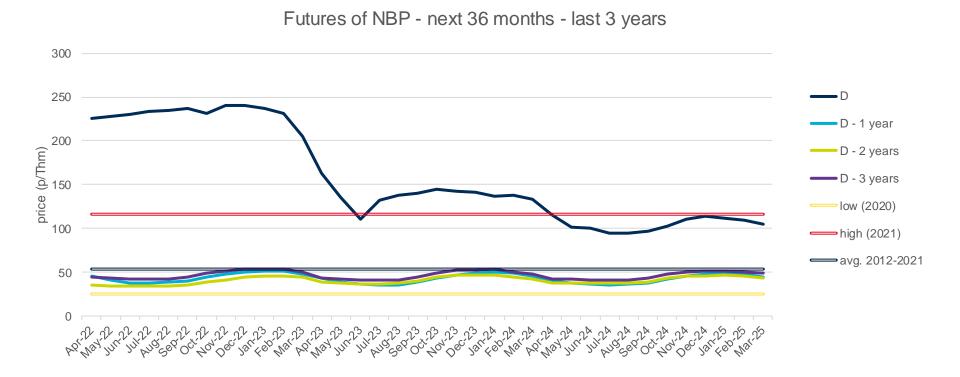

## **Evolution of natural gas prices - NBP**

### **Evolution in the day-ahead market in the current year**

The following graph shows the day ahead prices of NBP of the current year (2022), and the comparison with:

- The daily values of the year with the highest price of NBP in the spot market of the last 10 years (year 2021).
- The daily values of the year with the lowest price of NBP in the spot market of the last 10 years (year 2020).
- Average values of the last 10 years.

#### NBP Day Ahead - 2022