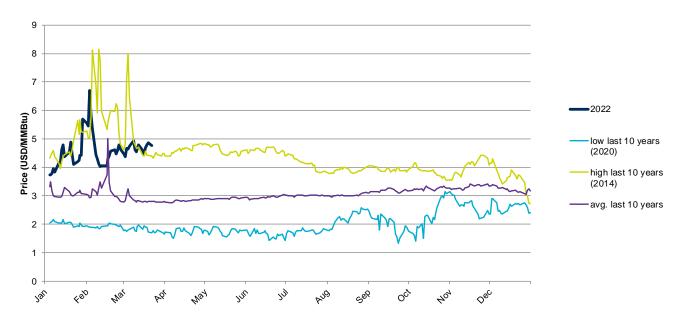

## **Evolution of natural gas prices – Henry Hub**

## **Evolution in the day-ahead market in the current year**

The following graph shows the day ahead prices of Henry Hub of the current year (2022), and the comparison with:

- The daily values of the year with the highest price of Henry Hub in the spot market of the last 10 years (year 2014).
- The daily values of the year with the lowest price of Henry Hub in the spot market of the last 10 years (year 2020).
- Average values of the last 10 years.

#### **Henry Hub Natural Gas Spot - 2022**