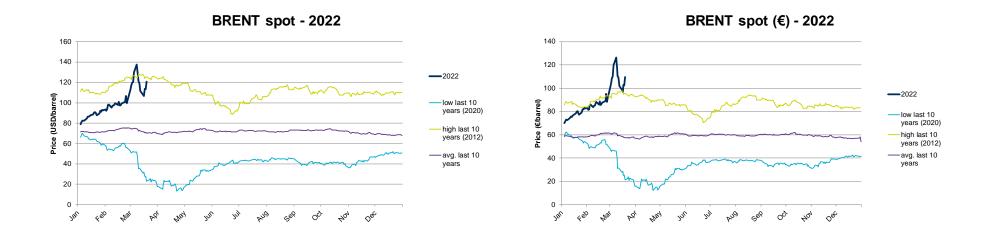

### **Evolution of the spot market in the current year**

The following graphs show the daily prices of the barrel of Brent crude oil, expressed in US dollars, and converted to euros applying the exchange rate in force for each day analyzed, of the current year (2022), and the comparison with:

- The daily values of the year with the highest price of the barrel of Brent in the spot market of the last 10 years (year 2012).
- The daily values of the year with the lowest price of the barrel of Brent in the spot market of the last 10 years (year 2020).
- Average values of the last 10 years.