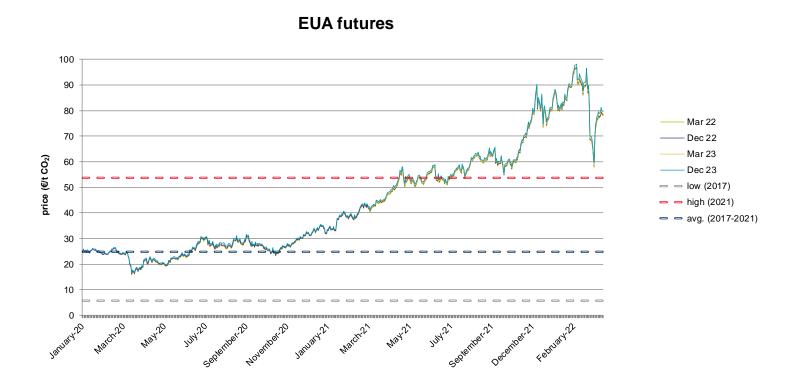

## **Evolution of the prices of emission allowances - EUA**

### **Evolution in the spot market in the current year**

The following graph shows the spot prices of EUA of the current year (2022), and the comparison with:

- The daily values of the year with the highest price of EUA in the spot market of the last 5 years (year 2021).
- The daily values of the year with the lowest price of EUA in the spot market of the last 5 years (year 2017).
- Average values of the last 5 years.

## **Evolution of the futures of March 22, December 22, March 23 and December 23**

The following graph shows the price of various of the monthly futures contracts in the last two years, as well as the comparison with the average annual values of the spot corresponding to the years with the highest, lowest and average spot of the last 5 years (in double line).