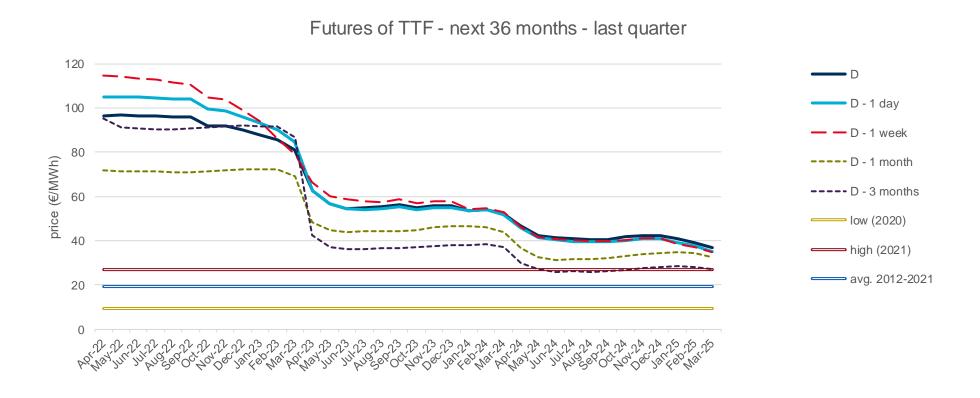

## **Evolution of the futures of March 22, December 22, March 23 and December 23**

The following graph shows the price of various of the monthly futures contracts in the last two years, as well as the comparison with the average annual values of the spot corresponding to the years with the highest, lowest and average spot of the last 5 years (in double line).