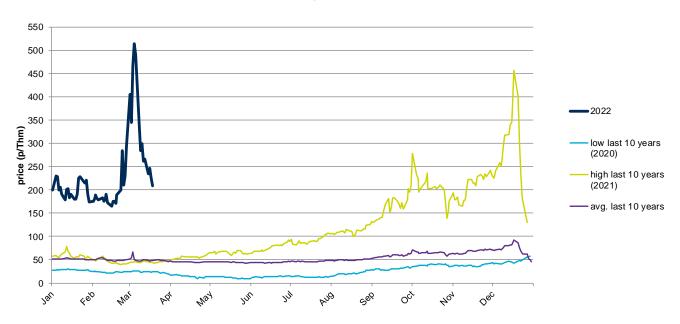

### **Evolution in the day-ahead market in the current year**

The following graph shows the day ahead prices of TTF of the current year (2022), and the comparison with:

- The daily values of the year with the highest price of TTF in the spot market of the last 10 years (year 2021).
- The daily values of the year with the lowest price of TTF in the spot market of the last 10 years (year 2020).
- Average values of the last 10 years.

#### TTF Day Ahead - 2022