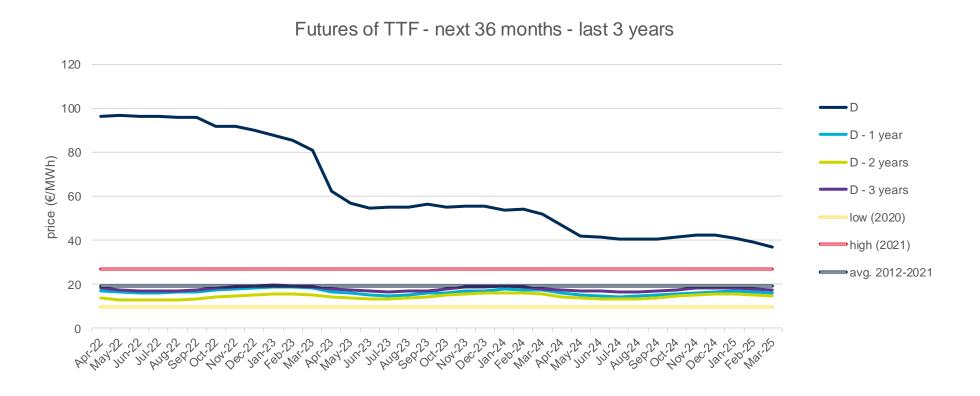

## **Evolution of the futures of March 22, December 22, March 23 and December 23**

The following graph shows the price of various of the monthly futures contracts in the last two years, as well as the comparison with the average annual values of the spot corresponding to the years with the highest, lowest and average spot of the last 5 years (in double line).