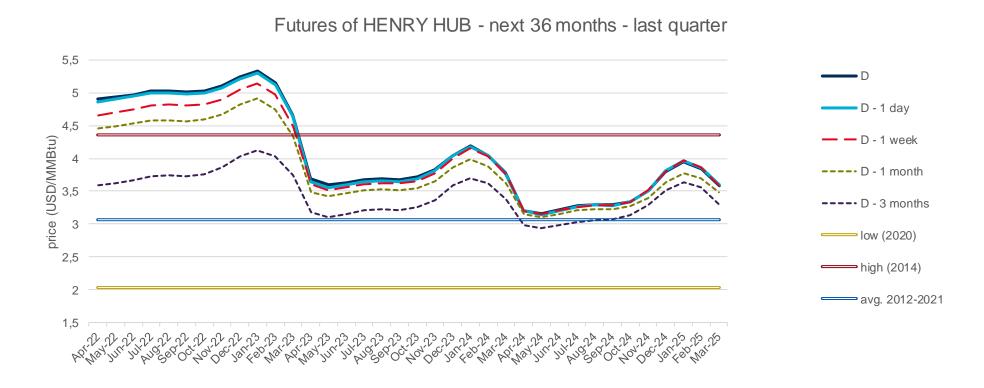

## **Evolution of natural gas prices – Henry Hub**

## **Evolution in the day-ahead market in the current year**

The following graph shows the day ahead prices of Henry Hub of the current year (2022), and the comparison with:

- The daily values of the year with the highest price of Henry Hub in the spot market of the last 10 years (year 2014).
- The daily values of the year with the lowest price of Henry Hub in the spot market of the last 10 years (year 2020).
- Average values of the last 10 years.

#### **Henry Hub Natural Gas Spot - 2022**