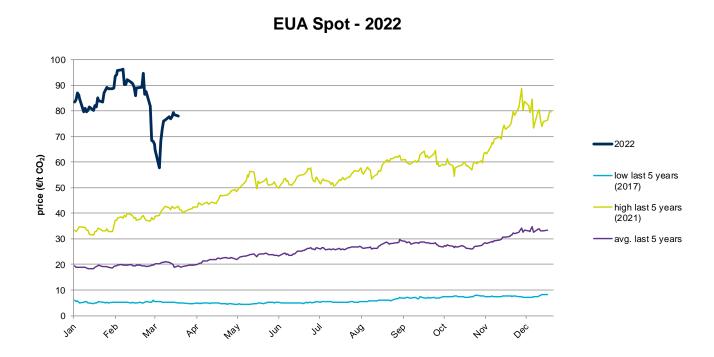

## **Evolution of the prices of emission allowances - EUA**

### **Evolution in the spot market in the current year**

The following graph shows the spot prices of EUA of the current year (2022), and the comparison with:

- The daily values of the year with the highest price of EUA in the spot market of the last 5 years (year 2021).
- The daily values of the year with the lowest price of EUA in the spot market of the last 5 years (year 2017).
- Average values of the last 5 years.