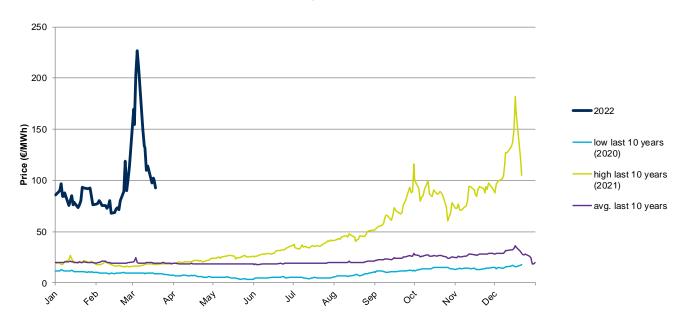

### **Evolution in the day-ahead market in the current year**

The following graph shows the day ahead prices of TTF of the current year (2022), and the comparison with:

- The daily values of the year with the highest price of TTF in the spot market of the last 10 years (year 2021).
- The daily values of the year with the lowest price of TTF in the spot market of the last 10 years (year 2020).
- Average values of the last 10 years.

#### TTF Day Ahead - 2022