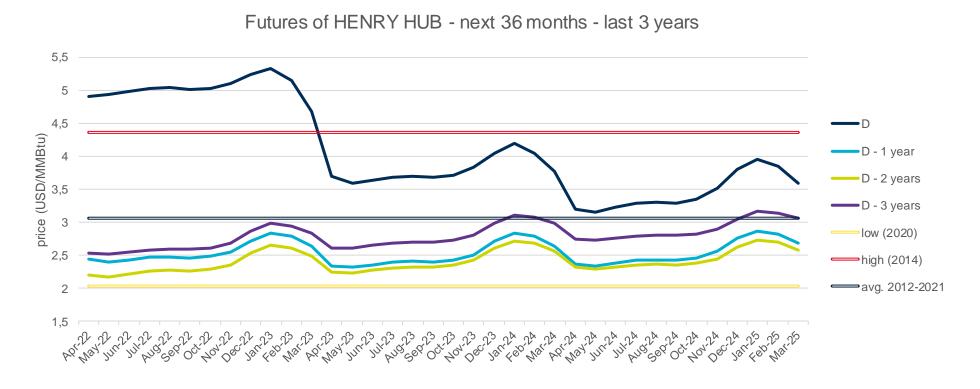

## **Evolution of natural gas prices – Henry Hub**

## **Evolution in the day-ahead market in the current year**

The following graph shows the day ahead prices of Henry Hub of the current year (2022), and the comparison with:

- The daily values of the year with the highest price of Henry Hub in the spot market of the last 10 years (year 2014).
- The daily values of the year with the lowest price of Henry Hub in the spot market of the last 10 years (year 2020).
- Average values of the last 10 years.

#### **Henry Hub Natural Gas Spot - 2022**