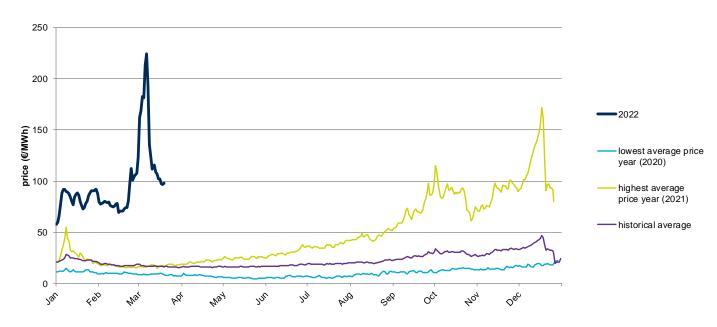

## **Evolution of natural gas prices – Henry Hub**

## **Evolution in the day-ahead market in the current year**

The following graph shows the day ahead prices of Henry Hub of the current year (2022), and the comparison with:

- The daily values of the year with the highest price of Henry Hub in the spot market of the last 10 years (year 2014).
- The daily values of the year with the lowest price of Henry Hub in the spot market of the last 10 years (year 2020).
- Average values of the last 10 years.

#### **Henry Hub Natural Gas Spot - 2022**