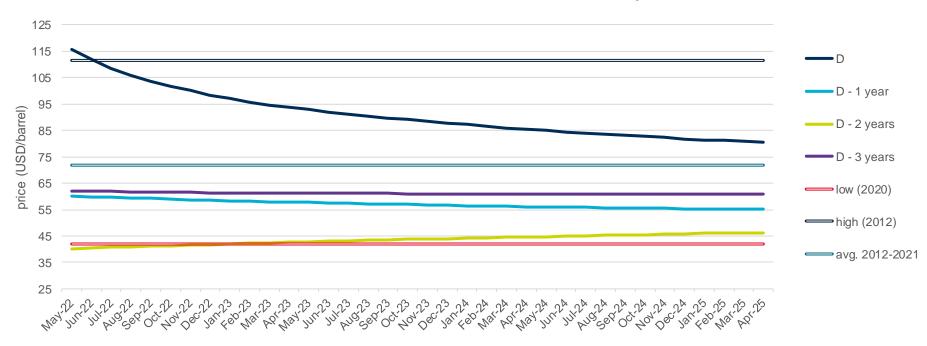

| 2  |
| Sources                                                                     | 2  |



## **Evolution of the Brent Crude oil price**

### **Evolution of the spot market in the current year**

The following graphs show the daily prices of the barrel of Brent crude oil, expressed in US dollars, and converted to euros applying the exchange rate in force for each day analyzed, of the current year (2022), and the comparison with:

- The daily values of the year with the highest price of the barrel of Brent in the spot market of the last 10 years (year 2012).
- The daily values of the year with the lowest price of the barrel of Brent in the spot market of the last 10 years (year 2020).
- Average values of the last 10 years.











## **Evolution of natural gas prices - TTF**

### **Evolution in the day-ahead market in the current year**

The following graph shows the day ahead prices of TTF of the current year (2022), and the comparison with:

- The daily values of the year with the highest price of TTF in the spot market of the last 10 years (year 2021).
- The daily values of the year with the lowest price of TTF in the spot market of the last 10 years (year 2020).
- Average values of the last 10 years.

#### TTF Day Ahead - 2022









## **Evolution of natural gas prices - NBP**

### **Evolution in the day-ahead market in the current year**

The following graph shows the day ahead prices of NBP of the current year (2022), and the comparison with:

- The daily values of the year with the highest price of NBP