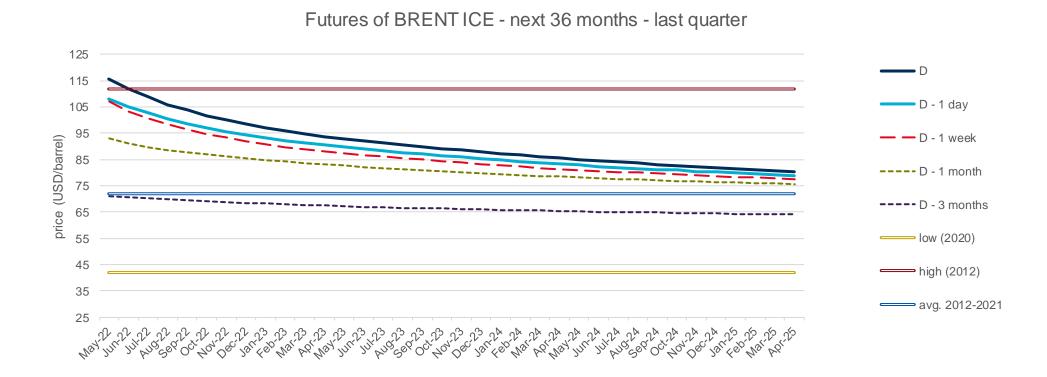

| 2  |
| Sources                                                                     | 2  |



## **Evolution of the Brent Crude oil price**

### **Evolution of the spot market in the current year**

The following graphs show the daily prices of the barrel of Brent crude oil, expressed in US dollars, and converted to euros applying the exchange rate in force for each day analyzed, of the current year (2022), and the comparison with:

- The daily values of the year with the highest price of the barrel of Brent in the spot market of the last 10 years (year 2012).
- The daily values of the year with the lowest price of the barrel of Brent in the spot market of the last 10 years (year 2020).
- Average values of the last 10 years.











## **Evolution of natural gas prices - TTF**

### **Evolution in the day-ahead market in the current year**

The following graph shows the day ahead prices of TTF of the current year (2022), and the comparison with:

- The daily values of the year with the highest price of TTF in the spot market of the last 10 years (year 2021).
- The daily values of the year with the lowest price of TTF in the spot market of the last 10 years (year 2020).
- Average values of the last 10 years.

#### TTF Day Ahead - 2022









## **Evolution of natural gas prices - NBP**

### **Evolution in the day-ahead market in the current year**

The following graph shows the day ahead prices of NBP of the current year (2022), and the comparison with:

- The daily values of the year with the highest price of