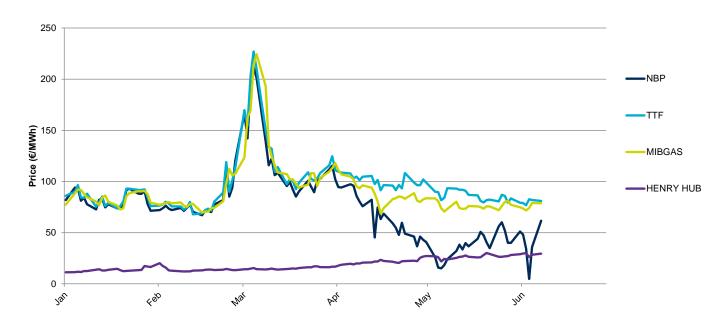

## **Considerations**

Below is a comparison of the daily prices of TTF Day Ahead, NBP Day Ahead, Henry Hub and the MIBGAS Index, expressed in € / MWh, applying, where appropriate, the exchange rate in force for each day of the current year.

#### Henry Hub, MIBGAS Index, NBP Day Ahead and TTF Day Ahead - 2022 - €/MWh