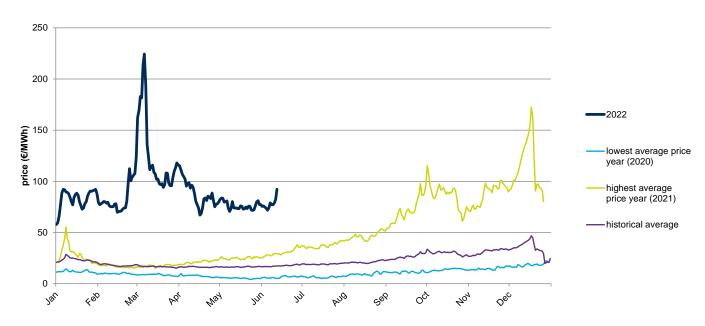

## **Evolution of natural gas prices – Henry Hub**

## **Evolution in the day-ahead market in the current year**

The following graph shows the day ahead prices of Henry Hub of the current year (2022), and the comparison with:

- The daily values of the year with the highest price of Henry Hub in the spot market of the last 10 years (year 2014).
- The daily values of the year with the lowest price of Henry Hub in the spot market of the last 10 years (year 2020).
- Average values of the last 10 years.

#### **Henry Hub Natural Gas Spot - 2022**