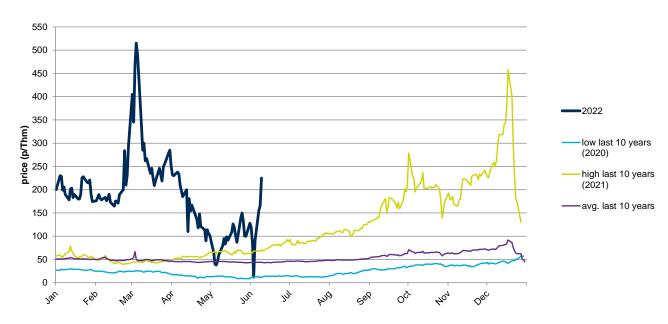

## **Evolution of natural gas prices - NBP**

## **Evolution in the day-ahead market in the current year**

The following graph shows the day ahead prices of NBP of the current year (2022), and the comparison with:

- The daily values of the year with the highest price of NBP in the spot market of the last 10 years (year 2021).
- The daily values of the year with the lowest price of NBP in the spot market of the last 10 years (year 2020).
- Average values of the last 10 years.

#### NBP Day Ahead - 2022