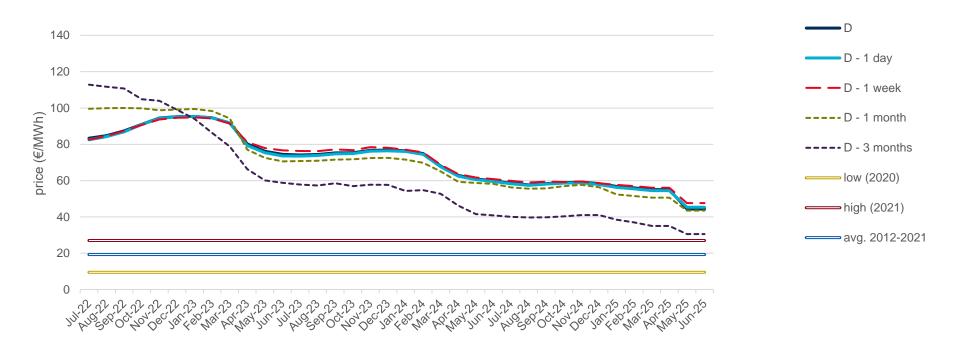

## **Evolution of natural gas prices - TTF**

## **Evolution in the day-ahead market in the current year**

The following graph shows the day ahead prices of TTF of the current year (2022), and the comparison with:

- The daily values of the year with the highest price of TTF in the spot market of the last 10 years (year 2021).
- The daily values of the year with the lowest price of TTF in the spot market of the last 10 years (year 2020).
- Average values of the last 10 years.

#### TTF Day Ahead - 2022