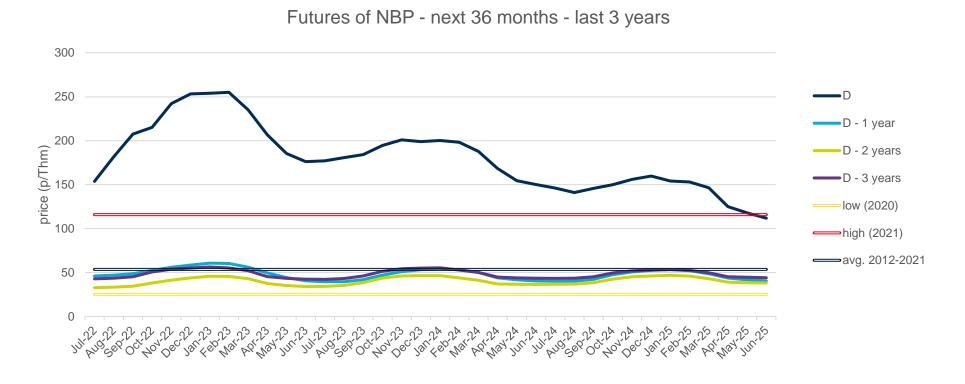

the year with the highest price of TTF in the spot market of the last 10 years (year 2021).
- The daily values of the year with the lowest price of TTF in the spot market of the last 10 years (year 2020).
- Average values of the last 10 years.

#### TTF Day Ahead - 2022













## **Evolution of natural gas prices - NBP**

## **Evolution in the day-ahead market in the current year**

The following graph shows the day ahead prices of NBP of the current year (2022), and the comparison with:

- The daily values of the year with the highest price of NBP in the spot market of the last 10 years (year 2021).
- The daily values of the year with the lowest price of NBP in the spot market of the last 10 years (year 2020).
- Average values of the last 10 years.

#### NBP Day Ahead - 2022









## **Evolution of natural gas prices – Henry Hub**

## **Evolution in the day-ahead market in the current year**

The following graph shows the day ahead prices of Henry Hub of the current year (2022), and the comparison with:

- The daily values of the year with the highest price of Henry Hub in the spot market of the last 10 years (year 2014).
- The daily values of the year with the lowest price of Henry Hub in the spot market of the last 10 years (year 2020).
- Average values of the last 10 years.

#### **Henry Hub Natural Gas Spot - 2022**













## **Evolution of natural gas prices – MIBGAS**

## **Evolution of the MIBGAS Index in the current year**

The following graph shows the daily values of the MIBGAS Index for the current year (2022), and the comparison with:

- The dail