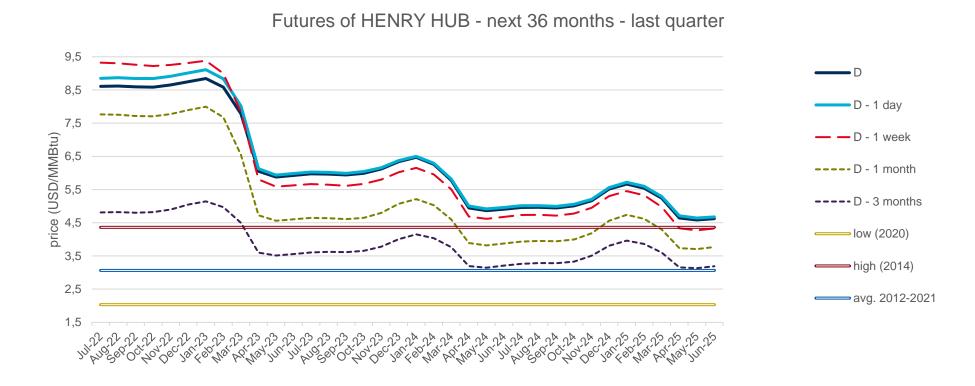

NBP in the spot market of the last 10 years (year 2021).
- The daily values of the year with the lowest price of NBP in the spot market of the last 10 years (year 2020).
- Average values of the last 10 years.

#### NBP Day Ahead - 2022









## **Evolution of natural gas prices – Henry Hub**

## **Evolution in the day-ahead market in the current year**

The following graph shows the day ahead prices of Henry Hub of the current year (2022), and the comparison with:

- The daily values of the year with the highest price of Henry Hub in the spot market of the last 10 years (year 2014).
- The daily values of the year with the lowest price of Henry Hub in the spot market of the last 10 years (year 2020).
- Average values of the last 10 years.

#### **Henry Hub Natural Gas Spot - 2022**













## **Evolution of natural gas prices – MIBGAS**

## **Evolution of the MIBGAS Index in the current year**

The following graph shows the daily values of the MIBGAS Index for the current year (2022), and the comparison with:

- The daily values of the year with the highest value of the MIBGAS Index of the last 5 years (year 2021).
- The daily values of the year with the lowest value of the MIBGAS Index of the last 5 years (year 2020).
- Average values of the historical series.

#### MIBGAS Index - 2022







## **Evolution of the prices of emission allowances - EUA**

## **Evolution in the spot market in the current year**

The following graph shows the spot prices of EUA of the current year (2022), and the comparison with:

- The daily values of the year with the highest price of