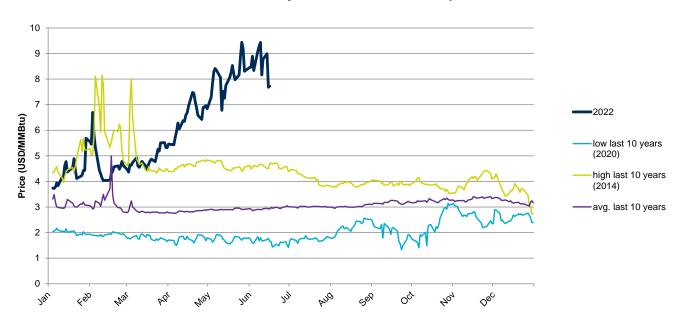

## **Evolution of natural gas prices – Henry Hub**

## **Evolution in the day-ahead market in the current year**

The following graph shows the day ahead prices of Henry Hub of the current year (2022), and the comparison with:

- The daily values of the year with the highest price of Henry Hub in the spot market of the last 10 years (year 2014).
- The daily values of the year with the lowest price of Henry Hub in the spot market of the last 10 years (year 2020).
- Average values of the last 10 years.

#### **Henry Hub Natural Gas Spot - 2022**