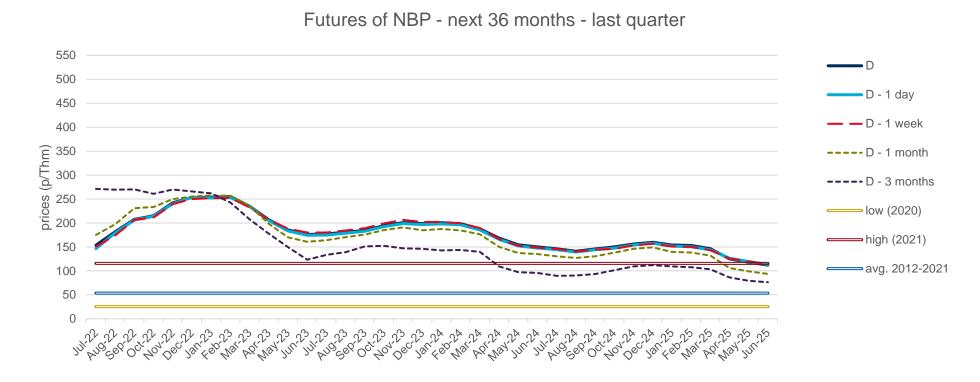

f the year with the highest price of TTF in the spot market of the last 10 years (year 2021).
- The daily values of the year with the lowest price of TTF in the spot market of the last 10 years (year 2020).
- Average values of the last 10 years.

#### TTF Day Ahead - 2022













## **Evolution of natural gas prices - NBP**

## **Evolution in the day-ahead market in the current year**

The following graph shows the day ahead prices of NBP of the current year (2022), and the comparison with:

- The daily values of the year with the highest price of NBP in the spot market of the last 10 years (year 2021).
- The daily values of the year with the lowest price of NBP in the spot market of the last 10 years (year 2020).
- Average values of the last 10 years.

#### NBP Day Ahead - 2022









## **Evolution of natural gas prices – Henry Hub**

## **Evolution in the day-ahead market in the current year**

The following graph shows the day ahead prices of Henry Hub of the current year (2022), and the comparison with:

- The daily values of the year with the highest price of Henry Hub in the spot market of the last 10 years (year 2014).
- The daily values of the year with the lowest price of Henry Hub in the spot market of the last 10 years (year 2020).
- Average values of the last 10 years.

#### **Henry Hub Natural Gas Spot - 2022**













## **Evolution of natural gas prices – MIBGAS**

## **Evolution of the MIBGAS Index in the current year**

The following graph shows the daily values of the MIBGAS Index for the current year (2022), and the comparison with:

- The da