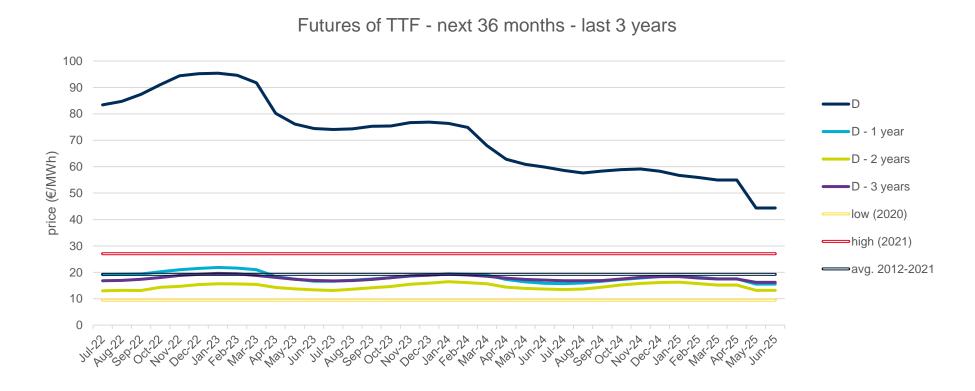

## **Evolution of natural gas prices - TTF**

## **Evolution in the day-ahead market in the current year**

The following graph shows the day ahead prices of TTF of the current year (2022), and the comparison with:

- The daily values of the year with the highest price of TTF in the spot market of the last 10 years (year 2021).
- The daily values of the year with the lowest price of TTF in the spot market of the last 10 years (year 2020).
- Average values of the last 10 years.

#### TTF Day Ahead - 2022