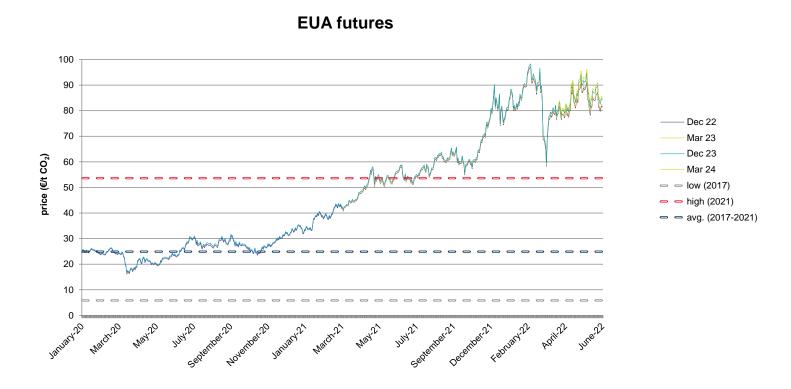

## **Evolution of the futures of December 22, March 23, December 23 and March 24**

The following graph shows the price of various of the monthly futures contracts in the last two years, as well as the comparison with the average annual values of the spot corresponding to the years with the highest, lowest and average spot of the last 5 years (in double line).