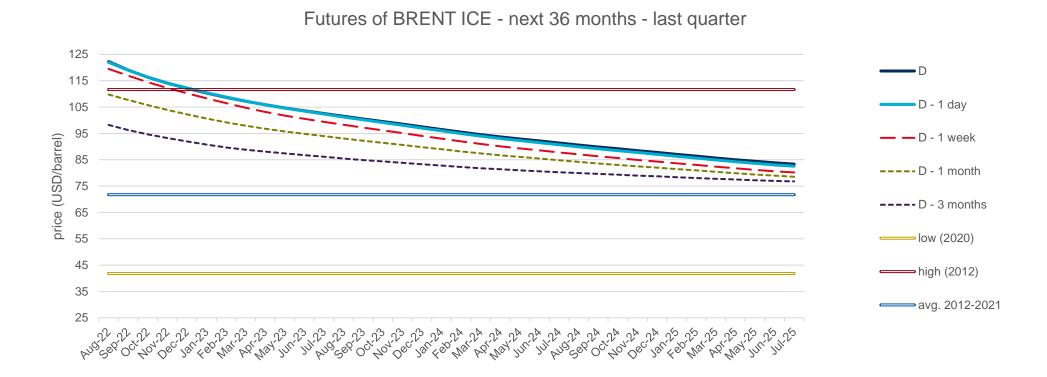

| 2  |
| Sources                                                                     | 2  |



## **Evolution of the Brent Crude oil price**

## **Evolution of the spot market in the current year**

The following graphs show the daily prices of the barrel of Brent crude oil, expressed in US dollars, and converted to euros applying the exchange rate in force for each day analyzed, of the current year (2022), and the comparison with:

- The daily values of the year with the highest price of the barrel of Brent in the spot market of the last 10 years (year 2012).
- The daily values of the year with the lowest price of the barrel of Brent in the spot market of the last 10 years (year 2020).
- Average values of the last 10 years.















## **Evolution of natural gas prices - TTF**

## **Evolution in the day-ahead market in the current year**

The following graph shows the day ahead prices of TTF of the current year (2022), and the comparison with:

- The daily values of the year with the highest price of TTF in the spot market of the last 10 years (year 2021).
- The daily values of the year with the lowest price of TTF in the spot market of the last 10 years (year 2020).
- Average values of the last 10 years.

#### TTF Day Ahead - 2022













## **Evolution of natural gas prices - NBP**

## **Evolution in the day-ahead market in the current year**

The following graph shows the day ahead prices of NBP of the current year (2022), and the comparison with:

- The daily values of the year with the highest pric