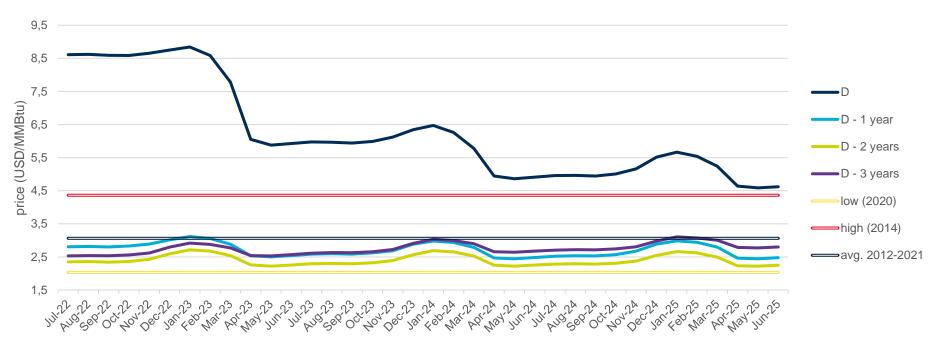

the spot market of the last 10 years (year 2021).
- The daily values of the year with the lowest price of NBP in the spot market of the last 10 years (year 2020).
- Average values of the last 10 years.

#### NBP Day Ahead - 2022









## **Evolution of natural gas prices – Henry Hub**

## **Evolution in the day-ahead market in the current year**

The following graph shows the day ahead prices of Henry Hub of the current year (2022), and the comparison with:

- The daily values of the year with the highest price of Henry Hub in the spot market of the last 10 years (year 2014).
- The daily values of the year with the lowest price of Henry Hub in the spot market of the last 10 years (year 2020).
- Average values of the last 10 years.

#### **Henry Hub Natural Gas Spot - 2022**













## **Evolution of natural gas prices – MIBGAS**

## **Evolution of the MIBGAS Index in the current year**

The following graph shows the daily values of the MIBGAS Index for the current year (2022), and the comparison with:

- The daily values of the year with the highest value of the MIBGAS Index of the last 5 years (year 2021).
- The daily values of the year with the lowest value of the MIBGAS Index of the last 5 years (year 2020).
- Average values of the historical series.

#### MIBGAS Index - 2022







## **Evolution of the prices of emission allowances - EUA**

## **Evolution in the spot market in the current year**

The following graph shows the spot prices of EUA of the current year (2022), and the comparison with:

- The daily values of the year with the highest price of EUA in