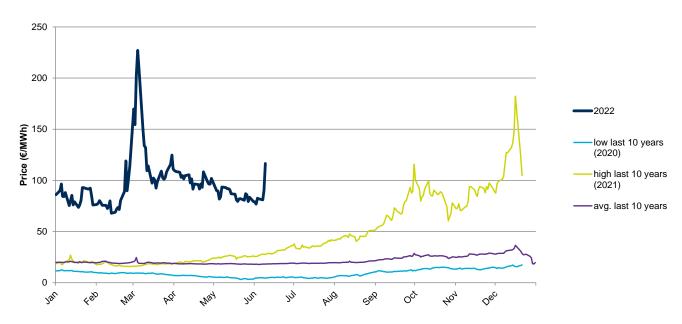

## **Evolution of natural gas prices - TTF**

## **Evolution in the day-ahead market in the current year**

The following graph shows the day ahead prices of TTF of the current year (2022), and the comparison with:

- The daily values of the year with the highest price of TTF in the spot market of the last 10 years (year 2021).
- The daily values of the year with the lowest price of TTF in the spot market of the last 10 years (year 2020).
- Average values of the last 10 years.

#### TTF Day Ahead - 2022