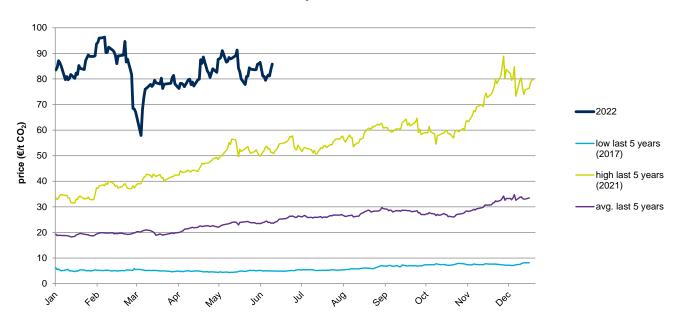

## **Evolution of the prices of emission allowances - EUA**

## **Evolution in the spot market in the current year**

The following graph shows the spot prices of EUA of the current year (2022), and the comparison with:

- The daily values of the year with the highest price of EUA in the spot market of the last 5 years (year 2021).
- The daily values of the year with the lowest price of EUA in the spot market of the last 5 years (year 2017).
- Average values of the last 5 years.