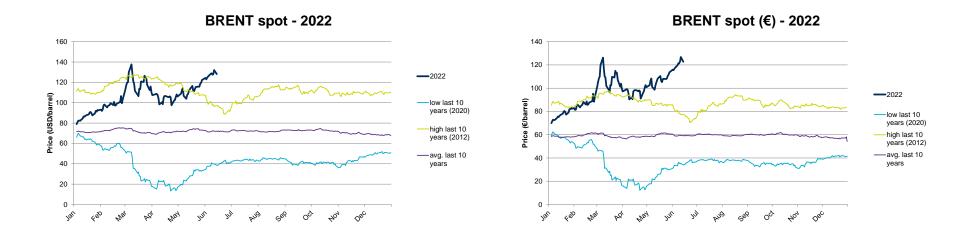

## **Evolution of the spot market in the current year**

The following graphs show the daily prices of the barrel of Brent crude oil, expressed in US dollars, and converted to euros applying the exchange rate in force for each day analyzed, of the current year (2022), and the comparison with:

- The daily values of the year with the highest price of the barrel of Brent in the spot market of the last 10 years (year 2012).
- The daily values of the year with the lowest price of the barrel of Brent in the spot market of the last 10 years (year 2020).
- Average values of the last 10 years.