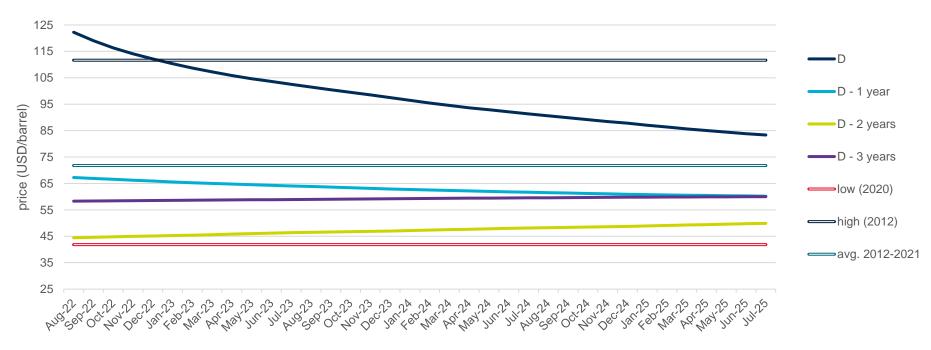

| 2  |
| Sources                                                                     | 2  |



## **Evolution of the Brent Crude oil price**

## **Evolution of the spot market in the current year**

The following graphs show the daily prices of the barrel of Brent crude oil, expressed in US dollars, and converted to euros applying the exchange rate in force for each day analyzed, of the current year (2022), and the comparison with:

- The daily values of the year with the highest price of the barrel of Brent in the spot market of the last 10 years (year 2012).
- The daily values of the year with the lowest price of the barrel of Brent in the spot market of the last 10 years (year 2020).
- Average values of the last 10 years.















## **Evolution of natural gas prices - TTF**

## **Evolution in the day-ahead market in the current year**

The following graph shows the day ahead prices of TTF of the current year (2022), and the comparison with:

- The daily values of the year with the highest price of TTF in the spot market of the last 10 years (year 2021).
- The daily values of the year with the lowest price of TTF in the spot market of the last 10 years (year 2020).
- Average values of the last 10 years.

#### TTF Day Ahead - 2022













## **Evolution of natural gas prices - NBP**

## **Evolution in the day-ahead market in the current year**

The following graph shows the day ahead prices of NBP of the current year (2022), and the comparison with:

- The daily values of the year with the highest price of N