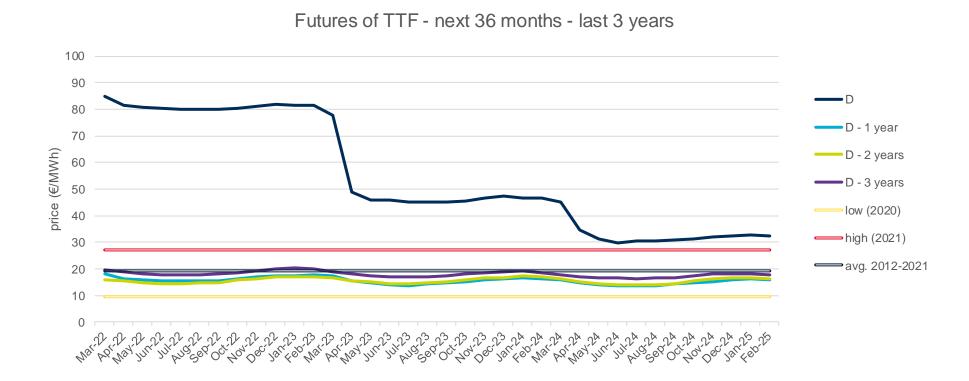

## **Evolution of the futures of March 22, December 22, March 23 and December 23**

The following graph shows the price of various of the monthly futures contracts in the last two years, as well as the comparison with the average annual values of the spot corresponding to the years with the highest, lowest and average spot of the last 5 years (in double line).