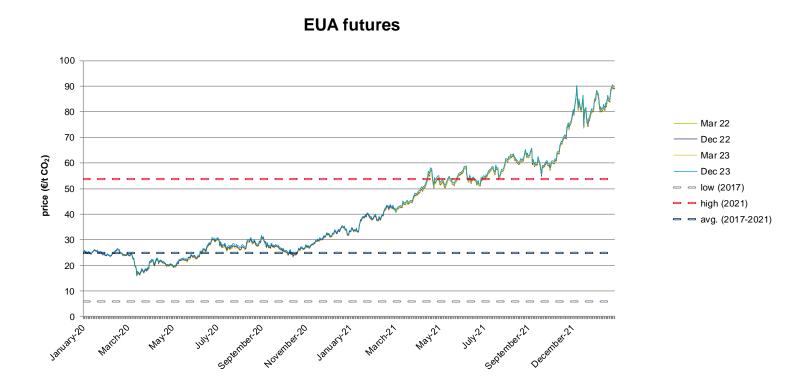

## **Evolution of the futures of March 22, December 22, March 23 and December 23**

The following graph shows the price of various of the monthly futures contracts in the last two years, as well as the comparison with the average annual values of the spot corresponding to the years with the highest, lowest and average spot of the last 5 years (in double line).