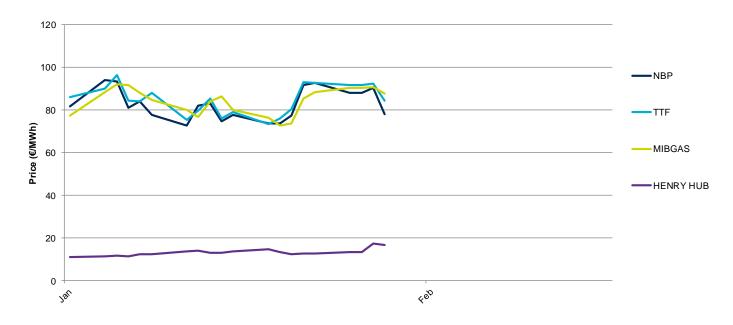

## **Considerations**

Below is a comparison of the daily prices of TTF Day Ahead, NBP Day Ahead, Henry Hub and the MIBGAS Index, expressed in € / MWh, applying, where appropriate, the exchange rate in force for each day of the current year.

#### Henry Hub, MIBGAS Index, NBP Day Ahead and TTF Day Ahead - 2022 - €/MWh