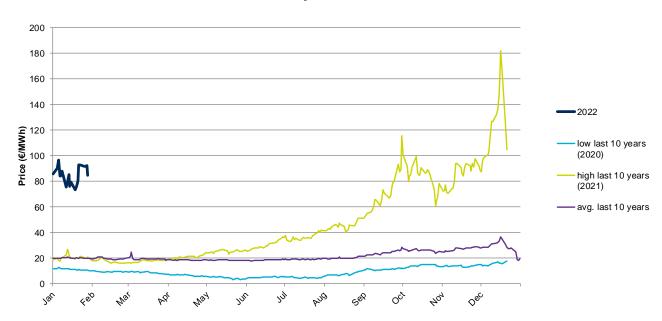

## **Evolution of natural gas prices - TTF**

### **Evolution in the day-ahead market in the current year**

The following graph shows the day ahead prices of TTF of the current year (2022), and the comparison with:

- The daily values of the year with the highest price of TTF in the spot market of the last 10 years (year 2021).
- The daily values of the year with the lowest price of TTF in the spot market of the last 10 years (year 2020).
- Average values of the last 10 years.

#### TTF Day Ahead - 2022