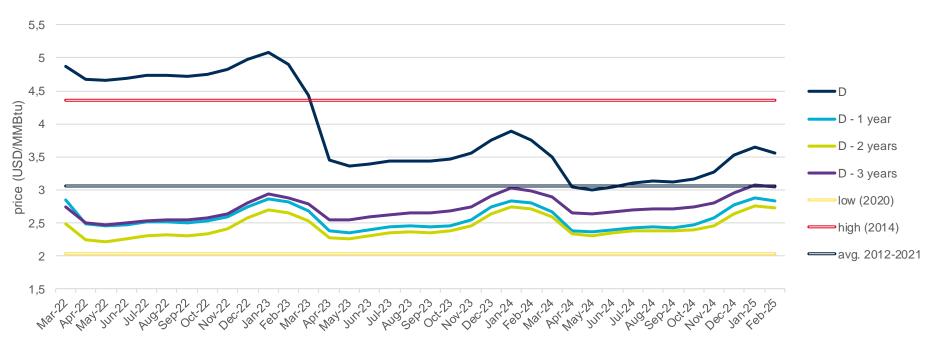

## **Evolution of natural gas prices – Henry Hub**

## **Evolution in the day-ahead market in the current year**

The following graph shows the day ahead prices of Henry Hub of the current year (2022), and the comparison with:

- The daily values of the year with the highest price of Henry Hub in the spot market of the last 10 years (year 2014).
- The daily values of the year with the lowest price of Henry Hub in the spot market of the last 10 years (year 2020).
- Average values of the last 10 years.

#### Henry Hub Natural Gas Spot - 2022