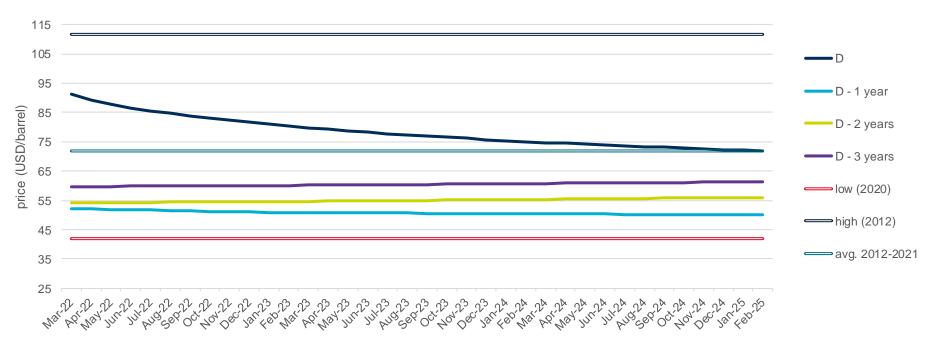

## **Evolution of the futures of March 22, December 22, March 23 and December 23**

The following graph shows the price of various of the monthly futures contracts in the last two years, as well as the comparison with the average annual values of the spot corresponding to the years with the highest, lowest and average spot of the last 5 years (in double line).