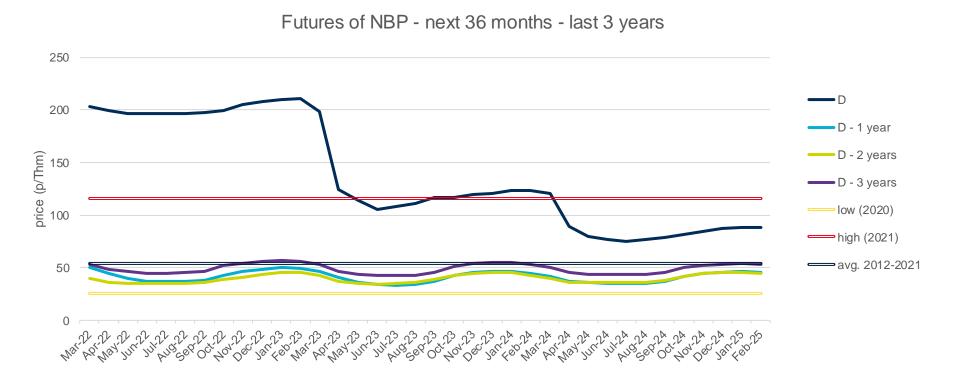

## **Evolution of natural gas prices - NBP**

### **Evolution in the day-ahead market in the current year**

The following graph shows the day ahead prices of NBP of the current year (2022), and the comparison with:

- The daily values of the year with the highest price of NBP in the spot market of the last 10 years (year 2021).
- The daily values of the year with the lowest price of NBP in the spot market of the last 10 years (year 2020).
- Average values of the last 10 years.

#### NBP Day Ahead - 2022