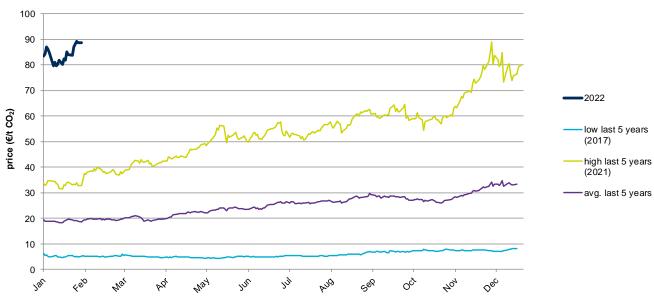

## **Evolution of the prices of emission allowances - EUA**

## **Evolution in the spot market in the current year**

The following graph shows the spot prices of EUA of the current year (2022), and the comparison with:

- The daily values of the year with the highest price of EUA in the spot market of the last 5 years (year 2021).
- The daily values of the year with the lowest price of EUA in the spot market of the last 5 years (year 2017).
- Average values of the last 5 years.