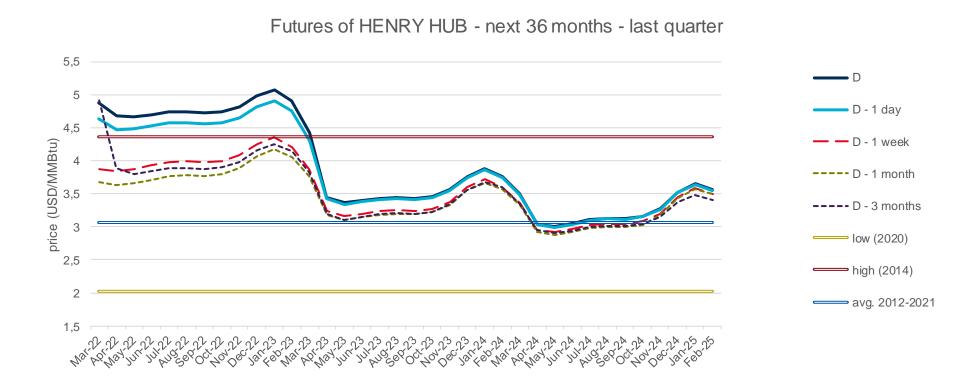

## **Evolution of natural gas prices – Henry Hub**

## **Evolution in the day-ahead market in the current year**

The following graph shows the day ahead prices of Henry Hub of the current year (2022), and the comparison with:

- The daily values of the year with the highest price of Henry Hub in the spot market of the last 10 years (year 2014).
- The daily values of the year with the lowest price of Henry Hub in the spot market of the last 10 years (year 2020).
- Average values of the last 10 years.

#### Henry Hub Natural Gas Spot - 2022