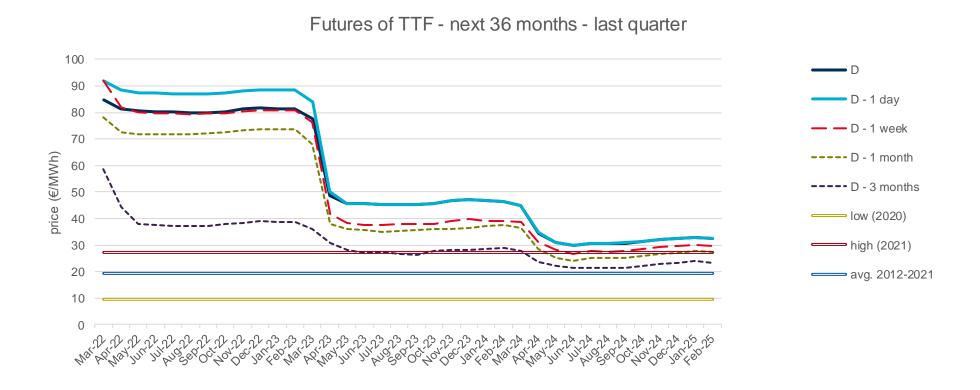

## **Evolution of the futures of March 22, December 22, March 23 and December 23**

The following graph shows the price of various of the monthly futures contracts in the last two years, as well as the comparison with the average annual values of the spot corresponding to the years with the highest, lowest and average spot of the last 5 years (in double line).