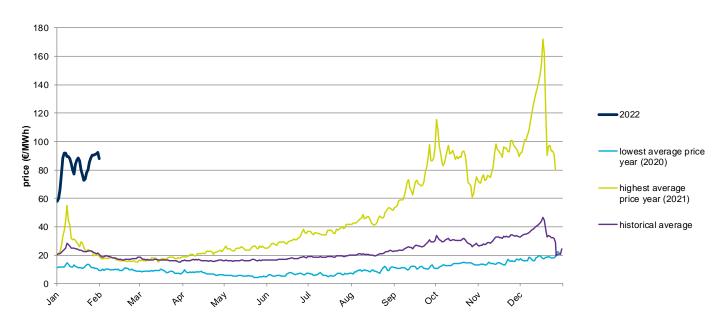

## **Evolution of natural gas prices – MIBGAS**

## **Evolution of the MIBGAS Index in the current year**

The following graph shows the daily values of the MIBGAS Index for the current year (2022), and the comparison with:

- The daily values of the year with the highest value of the MIBGAS Index of the last 5 years (year 2021).
- The daily values of the year with the lowest value of the MIBGAS Index of the last 5 years (year 2020).
- Average values of the historical series.

#### MIBGAS Index - 2022