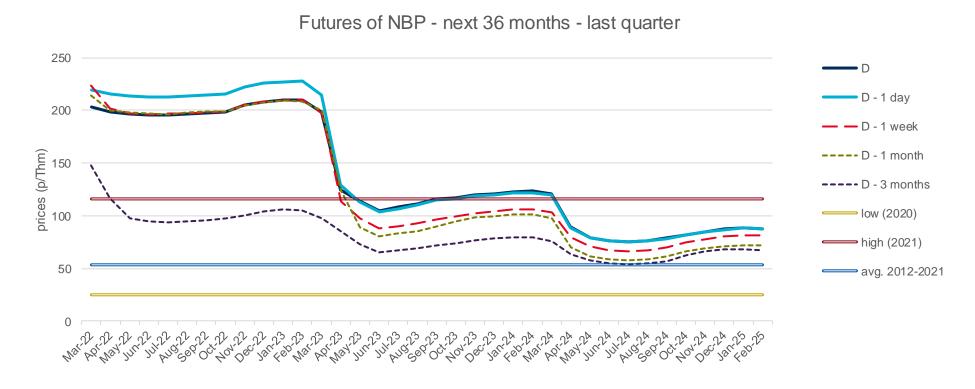

## **Evolution of natural gas prices - NBP**

### **Evolution in the day-ahead market in the current year**

The following graph shows the day ahead prices of NBP of the current year (2022), and the comparison with:

- The daily values of the year with the highest price of NBP in the spot market of the last 10 years (year 2021).
- The daily values of the year with the lowest price of NBP in the spot market of the last 10 years (year 2020).
- Average values of the last 10 years.

#### NBP Day Ahead - 2022