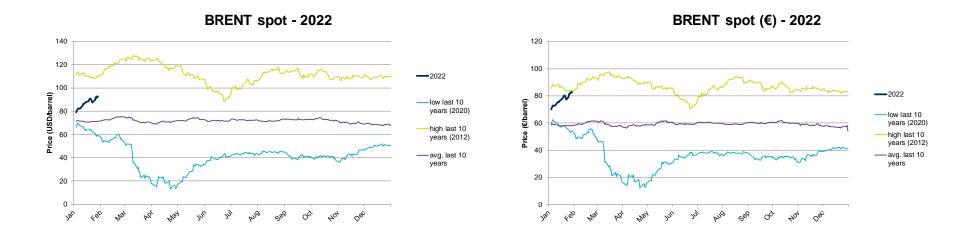

### **Evolution of the spot market in the current year**

The following graphs show the daily prices of the barrel of Brent crude oil, expressed in US dollars, and converted to euros applying the exchange rate in force for each day analyzed, of the current year (2022), and the comparison with:

- The daily values of the year with the highest price of the barrel of Brent in the spot market of the last 10 years (year 2012).
- The daily values of the year with the lowest price of the barrel of Brent in the spot market of the last 10 years (year 2020).
- Average values of the last 10 years.