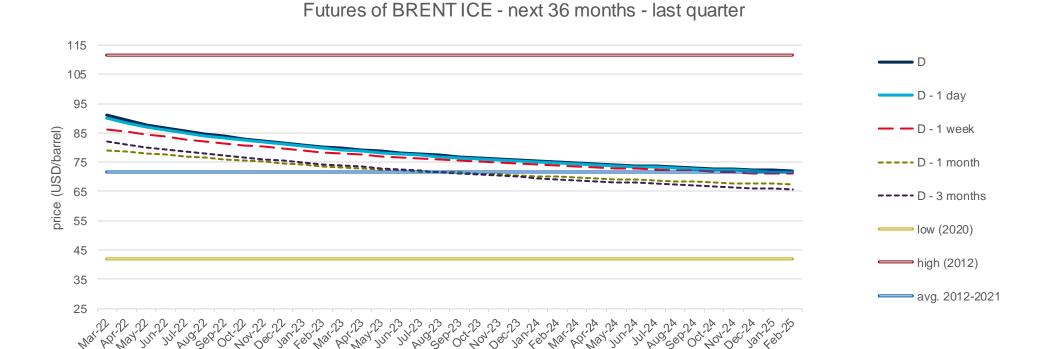

## **Evolution of the futures of March 22, December 22, March 23 and December 23**

The following graph shows the price of various of the monthly futures contracts in the last two years, as well as the comparison with the average annual values of the spot corresponding to the years with the highest, lowest and average spot of the last 5 years (in double line).