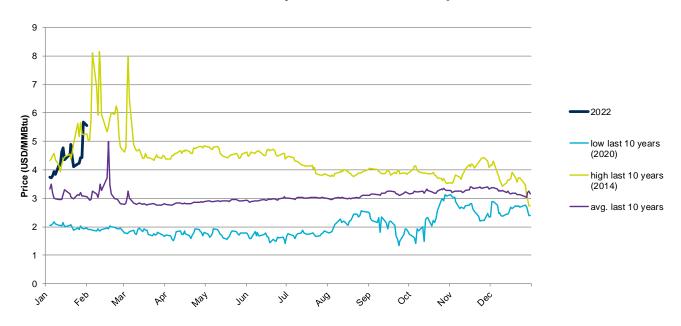

## **Evolution of natural gas prices – Henry Hub**

## **Evolution in the day-ahead market in the current year**

The following graph shows the day ahead prices of Henry Hub of the current year (2022), and the comparison with:

- The daily values of the year with the highest price of Henry Hub in the spot market of the last 10 years (year 2014).
- The daily values of the year with the lowest price of Henry Hub in the spot market of the last 10 years (year 2020).
- Average values of the last 10 years.

#### Henry Hub Natural Gas Spot - 2022