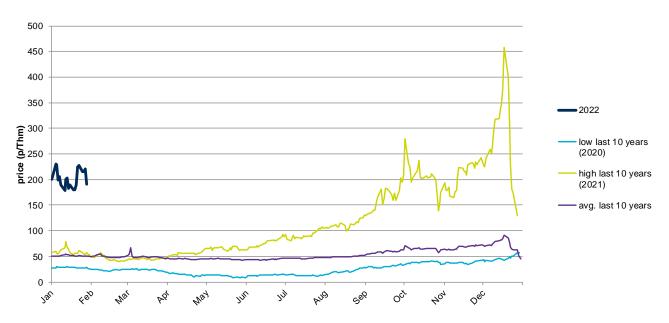

## **Evolution of natural gas prices - TTF**

### **Evolution in the day-ahead market in the current year**

The following graph shows the day ahead prices of TTF of the current year (2022), and the comparison with:

- The daily values of the year with the highest price of TTF in the spot market of the last 10 years (year 2021).
- The daily values of the year with the lowest price of TTF in the spot market of the last 10 years (year 2020).
- Average values of the last 10 years.

#### TTF Day Ahead - 2022