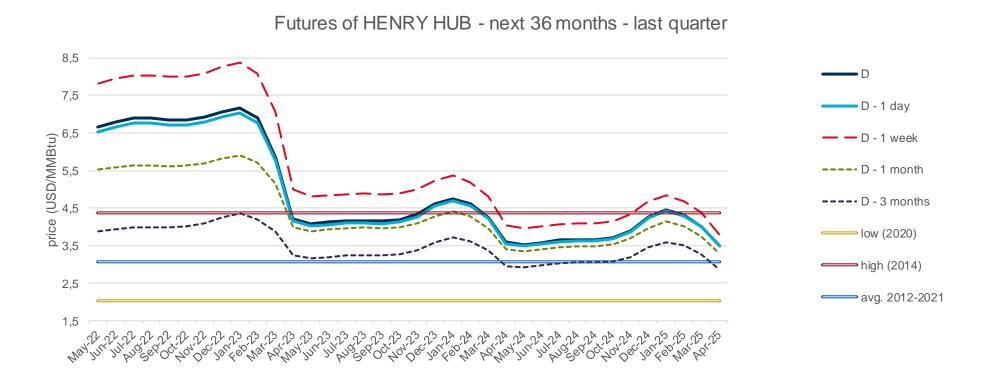

## **Evolution of natural gas prices – Henry Hub**

## **Evolution in the day-ahead market in the current year**

The following graph shows the day ahead prices of Henry Hub of the current year (2022), and the comparison with:

- The daily values of the year with the highest price of Henry Hub in the spot market of the last 10 years (year 2014).
- The daily values of the year with the lowest price of Henry Hub in the spot market of the last 10 years (year 2020).
- Average values of the last 10 years.

#### **Henry Hub Natural Gas Spot - 2022**