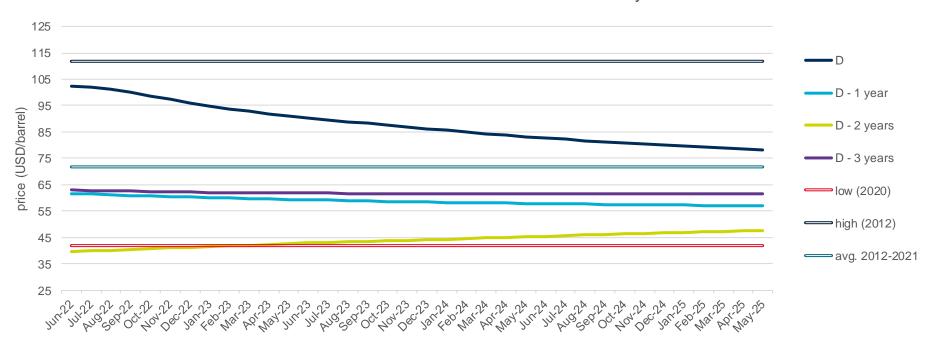

## **Evolution of the Brent Crude oil price**

## **Evolution of the spot market in the current year**

The following graphs show the daily prices of the barrel of Brent crude oil, expressed in US dollars, and converted to euros applying the exchange rate in force for each day analyzed, of the current year (2022), and the comparison with:

- The daily values of the year with the highest price of the barrel of Brent in the spot market of the last 10 years (year 2012).
- The daily values of the year with the lowest price of the barrel of Brent in the spot market of the last 10 years (year 2020).
- Average values of the last 10 years.