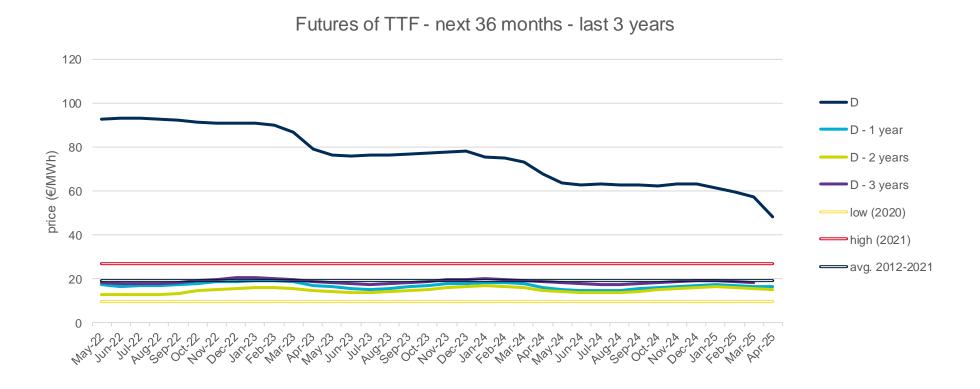

r with the highest price of the barrel of Brent in the spot market of the last 10 years (year 2012).
- The daily values of the year with the lowest price of the barrel of Brent in the spot market of the last 10 years (year 2020).
- Average values of the last 10 years.













## **Evolution of natural gas prices - TTF**

## **Evolution in the day-ahead market in the current year**

The following graph shows the day ahead prices of TTF of the current year (2022), and the comparison with:

- The daily values of the year with the highest price of TTF in the spot market of the last 10 years (year 2021).
- The daily values of the year with the lowest price of TTF in the spot market of the last 10 years (year 2020).
- Average values of the last 10 years.

#### TTF Day Ahead - 2022











## **Evolution of natural gas prices - NBP**

## **Evolution in the day-ahead market in the current year**

The following graph shows the day ahead prices of NBP of the current year (2022), and the comparison with:

- The daily values of the year with the highest price of NBP in the spot market of the last 10 years (year 2021).
- The daily values of the year with the lowest price of NBP in the spot market of the last 10 years (year 2020).
- Average values of the last 10 years.

#### NBP Day Ahead - 2022











## **Evolution of natural gas prices – Henry Hub**

## **Evolution in the day-ahead market in the current year**

The following graph shows the day ahead prices of Henry Hub of the current year (2022), and the comparison with:

- The daily values of the year with the highest pr