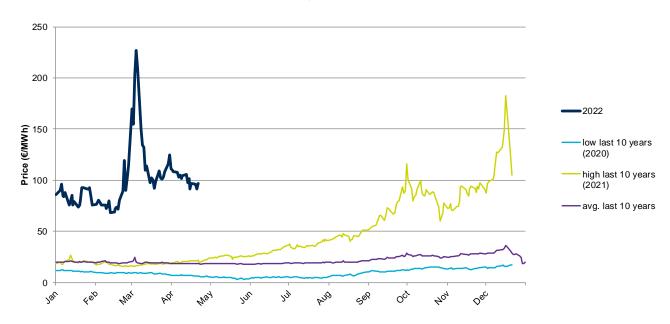

## **Evolution of natural gas prices - TTF**

## **Evolution in the day-ahead market in the current year**

The following graph shows the day ahead prices of TTF of the current year (2022), and the comparison with:

- The daily values of the year with the highest price of TTF in the spot market of the last 10 years (year 2021).
- The daily values of the year with the lowest price of TTF in the spot market of the last 10 years (year 2020).
- Average values of the last 10 years.

#### TTF Day Ahead - 2022