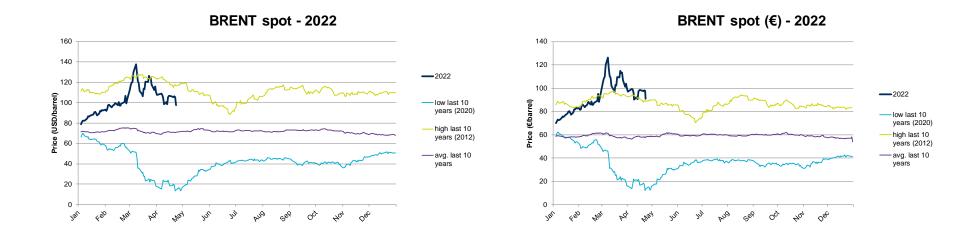

## **Evolution of the Brent Crude oil price**

## **Evolution of the spot market in the current year**

The following graphs show the daily prices of the barrel of Brent crude oil, expressed in US dollars, and converted to euros applying the exchange rate in force for each day analyzed, of the current year (2022), and the comparison with:

- The daily values of the year with the highest price of the barrel of Brent in the spot market of the last 10 years (year 2012).
- The daily values of the year with the lowest price of the barrel of Brent in the spot market of the last 10 years (year 2020).
- Average values of the last 10 years.