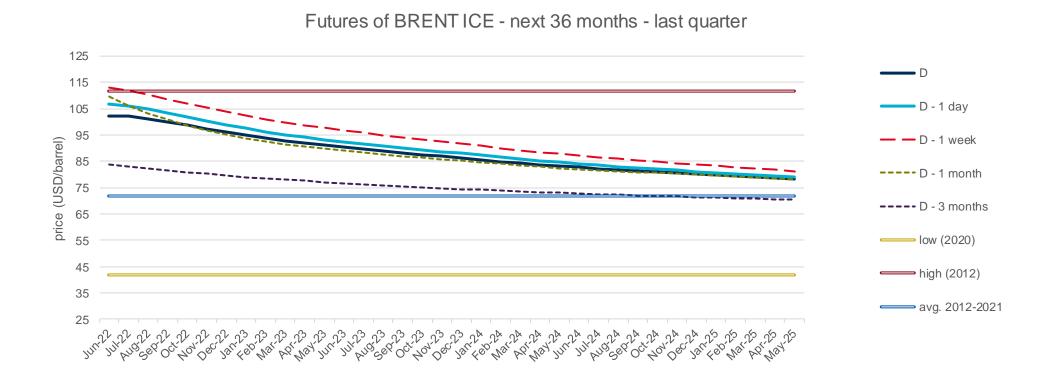

## **Evolution of the Brent Crude oil price**

## **Evolution of the spot market in the current year**

The following graphs show the daily prices of the barrel of Brent crude oil, expressed in US dollars, and converted to euros applying the exchange rate in force for each day analyzed, of the current year (2022), and the comparison with:

- The daily values of the year with the highest price of the barrel of Brent in the spot market of the last 10 years (year 2012).
- The daily values of the year with the lowest price of the barrel of Brent in the spot market of the last 10 years (year 2020).
- Average values of the last 10 years.