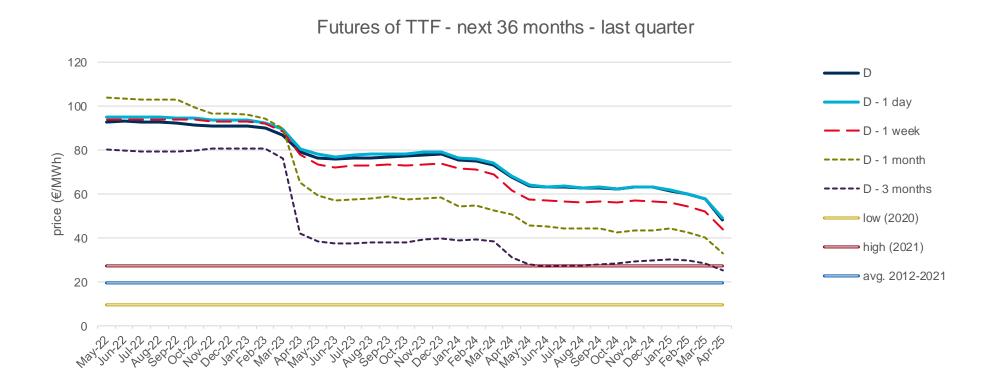

year with the highest price of the barrel of Brent in the spot market of the last 10 years (year 2012).
- The daily values of the year with the lowest price of the barrel of Brent in the spot market of the last 10 years (year 2020).
- Average values of the last 10 years.













## **Evolution of natural gas prices - TTF**

## **Evolution in the day-ahead market in the current year**

The following graph shows the day ahead prices of TTF of the current year (2022), and the comparison with:

- The daily values of the year with the highest price of TTF in the spot market of the last 10 years (year 2021).
- The daily values of the year with the lowest price of TTF in the spot market of the last 10 years (year 2020).
- Average values of the last 10 years.

#### TTF Day Ahead - 2022











## **Evolution of natural gas prices - NBP**

## **Evolution in the day-ahead market in the current year**

The following graph shows the day ahead prices of NBP of the current year (2022), and the comparison with:

- The daily values of the year with the highest price of NBP in the spot market of the last 10 years (year 2021).
- The daily values of the year with the lowest price of NBP in the spot market of the last 10 years (year 2020).
- Average values of the last 10 years.

#### NBP Day Ahead - 2022











## **Evolution of natural gas prices – Henry Hub**

## **Evolution in the day-ahead market in the current year**

The following graph shows the day ahead prices of Henry Hub of the current year (2022), and the comparison with:

- The daily values of the year with the highes