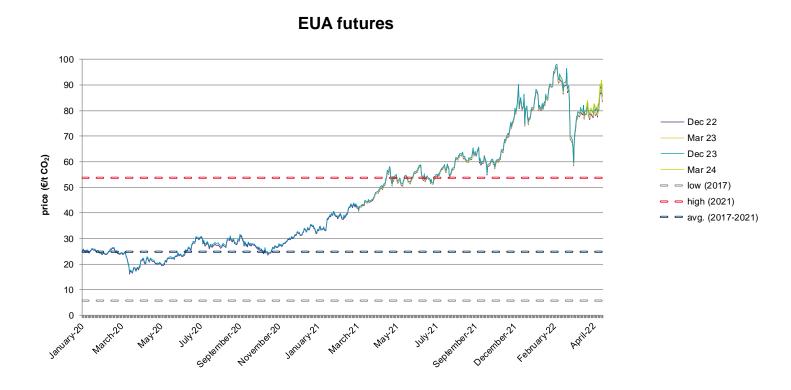

## **Evolution of the prices of emission allowances - EUA**

## **Evolution in the spot market in the current year**

The following graph shows the spot prices of EUA of the current year (2022), and the comparison with:

- The daily values of the year with the highest price of EUA in the spot market of the last 5 years (year 2021).
- The daily values of the year with the lowest price of EUA in the spot market of the last 5 years (year 2017).
- Average values of the last 5 years.

## **Evolution of the futures of March 22, December 22, March 23 and December 23**

The following graph shows the price of various of the monthly futures contracts in the last two years, as well as the comparison with the average annual values of the spot corresponding to the years with the highest, lowest and average spot of the last 5 years (in double line).