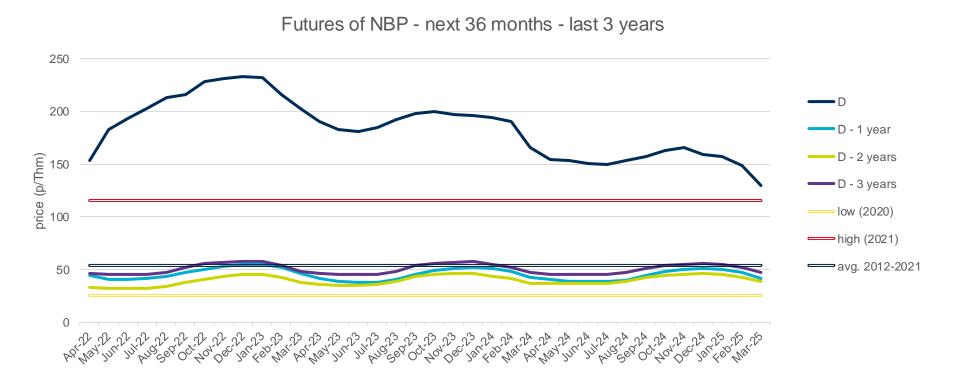

## **Evolution of natural gas prices - NBP**

## **Evolution in the day-ahead market in the current year**

The following graph shows the day ahead prices of NBP of the current year (2022), and the comparison with:

- The daily values of the year with the highest price of NBP in the spot market of the last 10 years (year 2021).
- The daily values of the year with the lowest price of NBP in the spot market of the last 10 years (year 2020).
- Average values of the last 10 years.

#### NBP Day Ahead - 2022