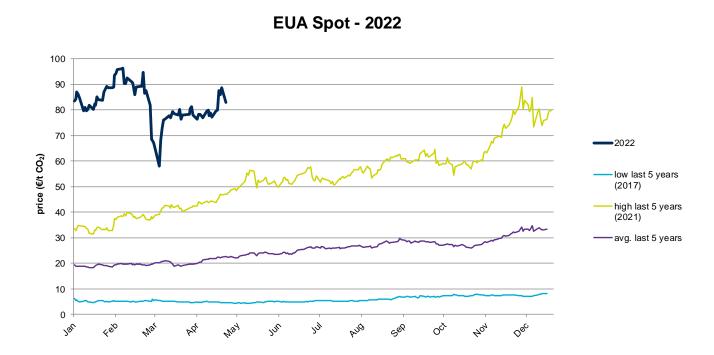

## **Evolution of the prices of emission allowances - EUA**

## **Evolution in the spot market in the current year**

The following graph shows the spot prices of EUA of the current year (2022), and the comparison with:

- The daily values of the year with the highest price of EUA in the spot market of the last 5 years (year 2021).
- The daily values of the year with the lowest price of EUA in the spot market of the last 5 years (year 2017).
- Average values of the last 5 years.