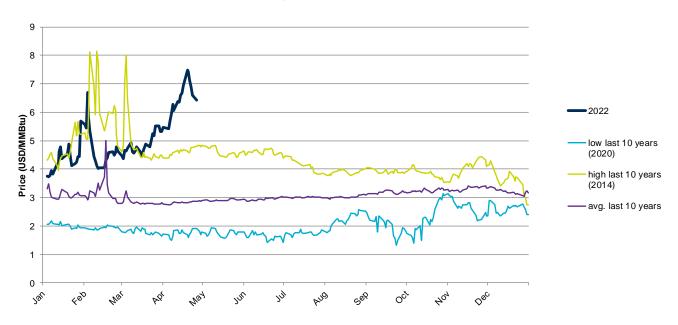

## **Evolution of natural gas prices – Henry Hub**

## **Evolution in the day-ahead market in the current year**

The following graph shows the day ahead prices of Henry Hub of the current year (2022), and the comparison with:

- The daily values of the year with the highest price of Henry Hub in the spot market of the last 10 years (year 2014).
- The daily values of the year with the lowest price of Henry Hub in the spot market of the last 10 years (year 2020).
- Average values of the last 10 years.

#### **Henry Hub Natural Gas Spot - 2022**