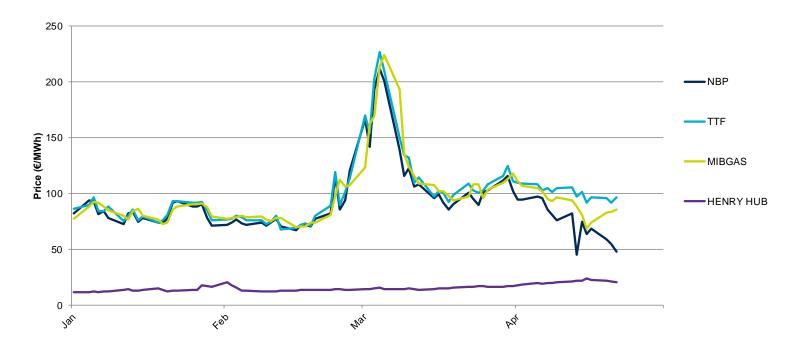

## **Considerations**

Below is a comparison of the daily prices of TTF Day Ahead, NBP Day Ahead, Henry Hub and the MIBGAS Index, expressed in € / MWh, applying, where appropriate, the exchange rate in force for each day of the current year.

#### Henry Hub, MIBGAS Index, NBP Day Ahead and TTF Day Ahead - 2022 - €/MWh