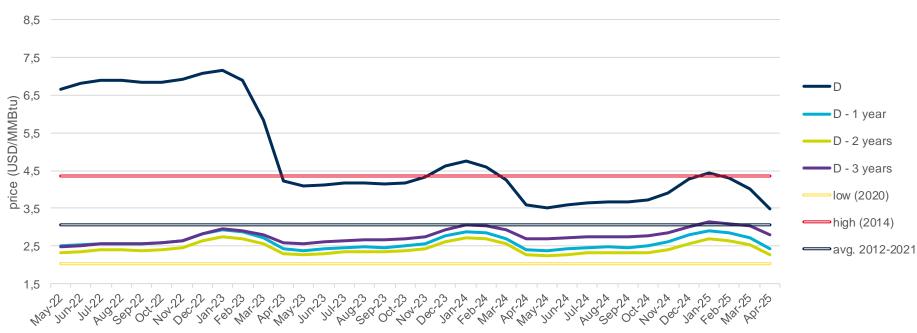

## **Evolution of natural gas prices – Henry Hub**

## **Evolution in the day-ahead market in the current year**

The following graph shows the day ahead prices of Henry Hub of the current year (2022), and the comparison with:

- The daily values of the year with the highest price of Henry Hub in the spot market of the last 10 years (year 2014).
- The daily values of the year with the lowest price of Henry Hub in the spot market of the last 10 years (year 2020).
- Average values of the last 10 years.

#### **Henry Hub Natural Gas Spot - 2022**