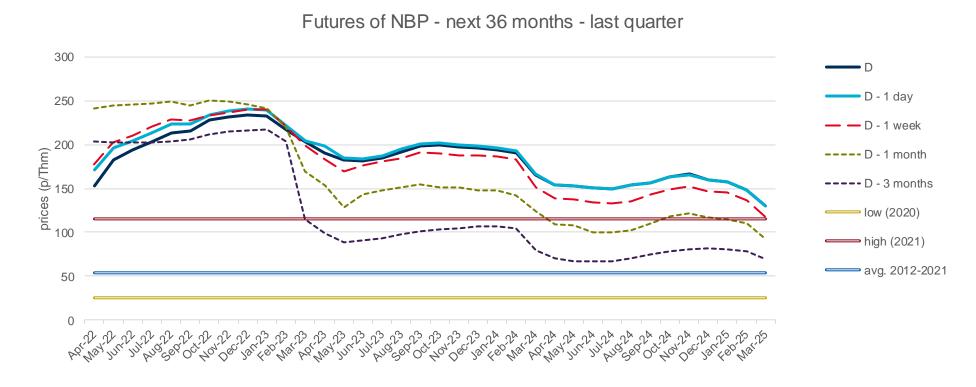

## **Evolution of natural gas prices - NBP**

## **Evolution in the day-ahead market in the current year**

The following graph shows the day ahead prices of NBP of the current year (2022), and the comparison with:

- The daily values of the year with the highest price of NBP in the spot market of the last 10 years (year 2021).
- The daily values of the year with the lowest price of NBP in the spot market of the last 10 years (year 2020).
- Average values of the last 10 years.

#### NBP Day Ahead - 2022