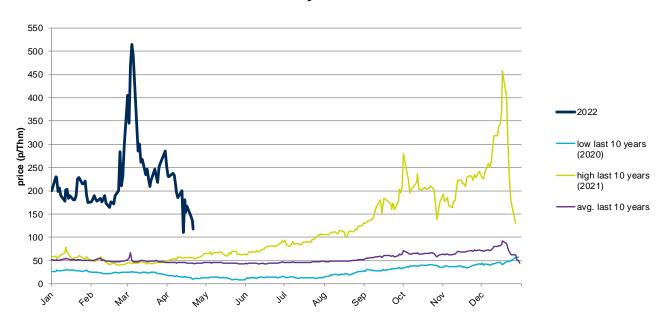

## **Evolution of natural gas prices - NBP**

## **Evolution in the day-ahead market in the current year**

The following graph shows the day ahead prices of NBP of the current year (2022), and the comparison with:

- The daily values of the year with the highest price of NBP in the spot market of the last 10 years (year 2021).
- The daily values of the year with the lowest price of NBP in the spot market of the last 10 years (year 2020).
- Average values of the last 10 years.

#### NBP Day Ahead - 2022