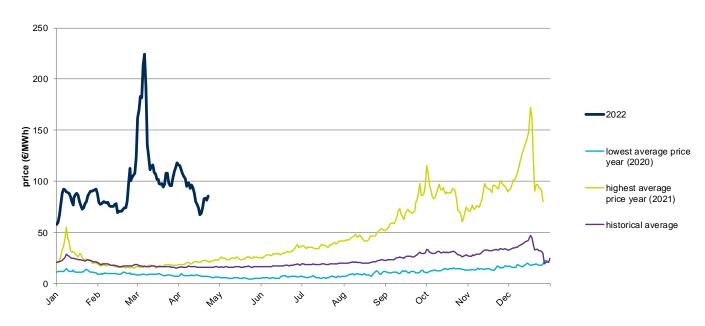

## **Evolution of natural gas prices – MIBGAS**

## **Evolution of the MIBGAS Index in the current year**

The following graph shows the daily values of the MIBGAS Index for the current year (2022), and the comparison with:

- The daily values of the year with the highest value of the MIBGAS Index of the last 5 years (year 2021).
- The daily values of the year with the lowest value of the MIBGAS Index of the last 5 years (year 2020).
- Average values of the historical series.

#### MIBGAS Index - 2022