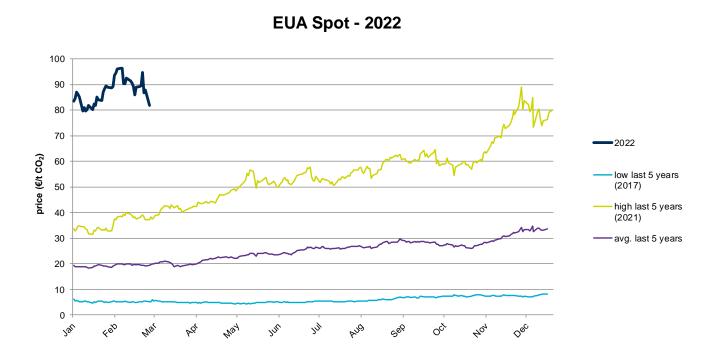

## **Evolution of the prices of emission allowances - EUA**

## **Evolution in the spot market in the current year**

The following graph shows the spot prices of EUA of the current year (2022), and the comparison with:

- The daily values of the year with the highest price of EUA in the spot market of the last 5 years (year 2021).
- The daily values of the year with the lowest price of EUA in the spot market of the last 5 years (year 2017).
- Average values of the last 5 years.