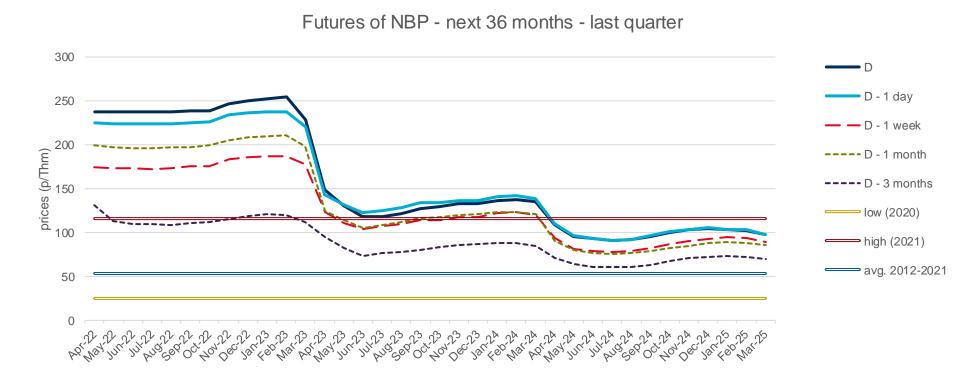

of the year with the highest price of TTF in the spot market of the last 10 years (year 2021).
- The daily values of the year with the lowest price of TTF in the spot market of the last 10 years (year 2020).
- Average values of the last 10 years.

#### TTF Day Ahead - 2022











## **Evolution of natural gas prices - NBP**

## **Evolution in the day-ahead market in the current year**

The following graph shows the day ahead prices of NBP of the current year (2022), and the comparison with:

- The daily values of the year with the highest price of NBP in the spot market of the last 10 years (year 2021).
- The daily values of the year with the lowest price of NBP in the spot market of the last 10 years (year 2020).
- Average values of the last 10 years.

#### NBP Day Ahead - 2022









## **Evolution of natural gas prices – Henry Hub**

## **Evolution in the day-ahead market in the current year**

The following graph shows the day ahead prices of Henry Hub of the current year (2022), and the comparison with:

- The daily values of the year with the highest price of Henry Hub in the spot market of the last 10 years (year 2014).
- The daily values of the year with the lowest price of Henry Hub in the spot market of the last 10 years (year 2020).
- Average values of the last 10 years.

#### Henry Hub Natural Gas Spot - 2022













## **Evolution of natural gas prices – MIBGAS**

## **Evolution of the MIBGAS Index in the current year**

The following graph shows the daily values of the MIBGAS Index for the current year (2022), and the comparison with:

- The daily