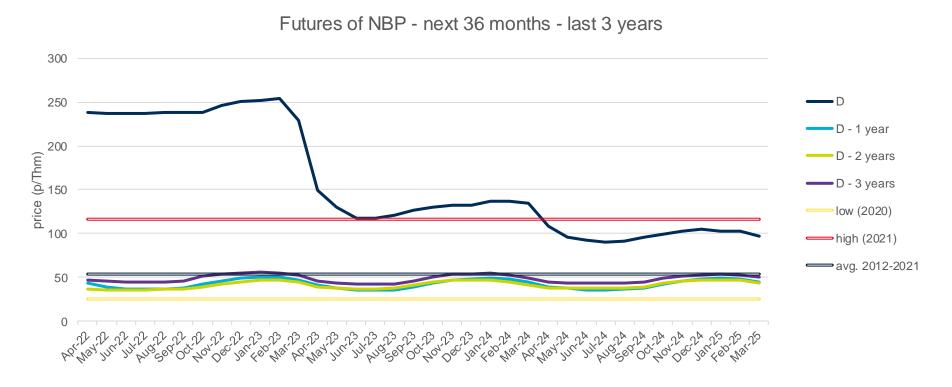

f the year with the highest price of TTF in the spot market of the last 10 years (year 2021).
- The daily values of the year with the lowest price of TTF in the spot market of the last 10 years (year 2020).
- Average values of the last 10 years.

#### TTF Day Ahead - 2022











## **Evolution of natural gas prices - NBP**

## **Evolution in the day-ahead market in the current year**

The following graph shows the day ahead prices of NBP of the current year (2022), and the comparison with:

- The daily values of the year with the highest price of NBP in the spot market of the last 10 years (year 2021).
- The daily values of the year with the lowest price of NBP in the spot market of the last 10 years (year 2020).
- Average values of the last 10 years.

#### NBP Day Ahead - 2022









## **Evolution of natural gas prices – Henry Hub**

## **Evolution in the day-ahead market in the current year**

The following graph shows the day ahead prices of Henry Hub of the current year (2022), and the comparison with:

- The daily values of the year with the highest price of Henry Hub in the spot market of the last 10 years (year 2014).
- The daily values of the year with the lowest price of Henry Hub in the spot market of the last 10 years (year 2020).
- Average values of the last 10 years.

#### Henry Hub Natural Gas Spot - 2022













## **Evolution of natural gas prices – MIBGAS**

## **Evolution of the MIBGAS Index in the current year**

The following graph shows the daily values of the MIBGAS Index for the current year (2022), and the comparison with:

- The daily va