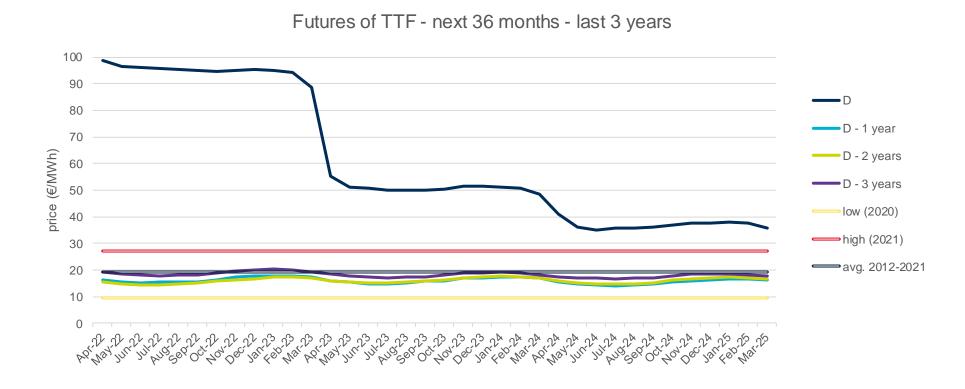

with the highest price of the barrel of Brent in the spot market of the last 10 years (year 2012).
- The daily values of the year with the lowest price of the barrel of Brent in the spot market of the last 10 years (year 2020).
- Average values of the last 10 years.















## **Evolution of natural gas prices - TTF**

## **Evolution in the day-ahead market in the current year**

The following graph shows the day ahead prices of TTF of the current year (2022), and the comparison with:

- The daily values of the year with the highest price of TTF in the spot market of the last 10 years (year 2021).
- The daily values of the year with the lowest price of TTF in the spot market of the last 10 years (year 2020).
- Average values of the last 10 years.

#### TTF Day Ahead - 2022











## **Evolution of natural gas prices - NBP**

## **Evolution in the day-ahead market in the current year**

The following graph shows the day ahead prices of NBP of the current year (2022), and the comparison with:

- The daily values of the year with the highest price of NBP in the spot market of the last 10 years (year 2021).
- The daily values of the year with the lowest price of NBP in the spot market of the last 10 years (year 2020).
- Average values of the last 10 years.

#### NBP Day Ahead - 2022









## **Evolution of natural gas prices – Henry Hub**

## **Evolution in the day-ahead market in the current year**

The following graph shows the day ahead prices of Henry Hub of the current year (2022), and the comparison with:

- The daily values of the year with the highest pric