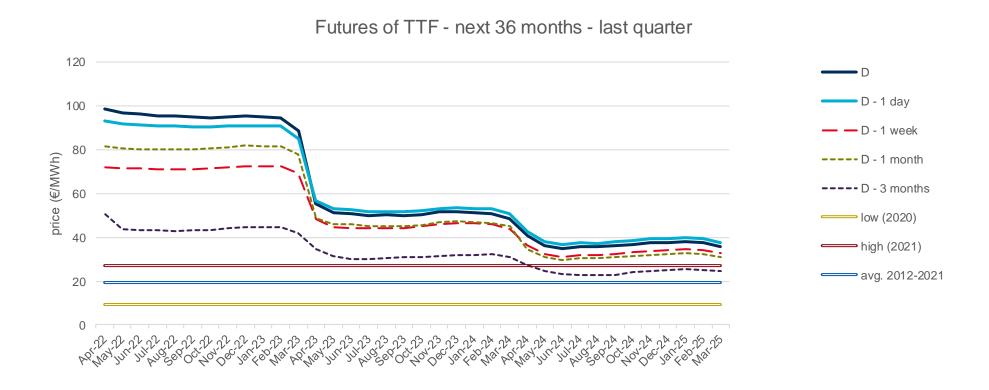

ear with the highest price of the barrel of Brent in the spot market of the last 10 years (year 2012).
- The daily values of the year with the lowest price of the barrel of Brent in the spot market of the last 10 years (year 2020).
- Average values of the last 10 years.















## **Evolution of natural gas prices - TTF**

## **Evolution in the day-ahead market in the current year**

The following graph shows the day ahead prices of TTF of the current year (2022), and the comparison with:

- The daily values of the year with the highest price of TTF in the spot market of the last 10 years (year 2021).
- The daily values of the year with the lowest price of TTF in the spot market of the last 10 years (year 2020).
- Average values of the last 10 years.

#### TTF Day Ahead - 2022











## **Evolution of natural gas prices - NBP**

## **Evolution in the day-ahead market in the current year**

The following graph shows the day ahead prices of NBP of the current year (2022), and the comparison with:

- The daily values of the year with the highest price of NBP in the spot market of the last 10 years (year 2021).
- The daily values of the year with the lowest price of NBP in the spot market of the last 10 years (year 2020).
- Average values of the last 10 years.

#### NBP Day Ahead - 2022









## **Evolution of natural gas prices – Henry Hub**

## **Evolution in the day-ahead market in the current year**

The following graph shows the day ahead prices of Henry Hub of the current year (2022), and the comparison with:

- The daily values of the year with the highest