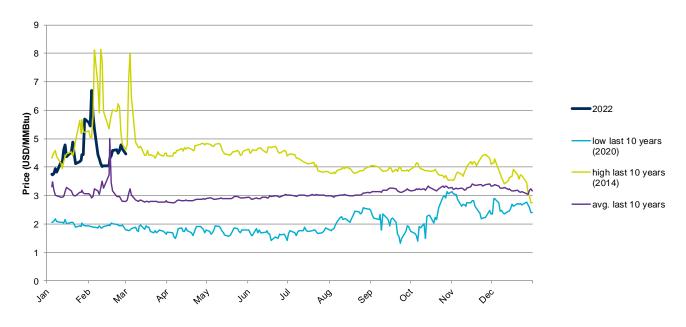

## **Evolution of natural gas prices – Henry Hub**

## **Evolution in the day-ahead market in the current year**

The following graph shows the day ahead prices of Henry Hub of the current year (2022), and the comparison with:

- The daily values of the year with the highest price of Henry Hub in the spot market of the last 10 years (year 2014).
- The daily values of the year with the lowest price of Henry Hub in the spot market of the last 10 years (year 2020).
- Average values of the last 10 years.

#### Henry Hub Natural Gas Spot - 2022