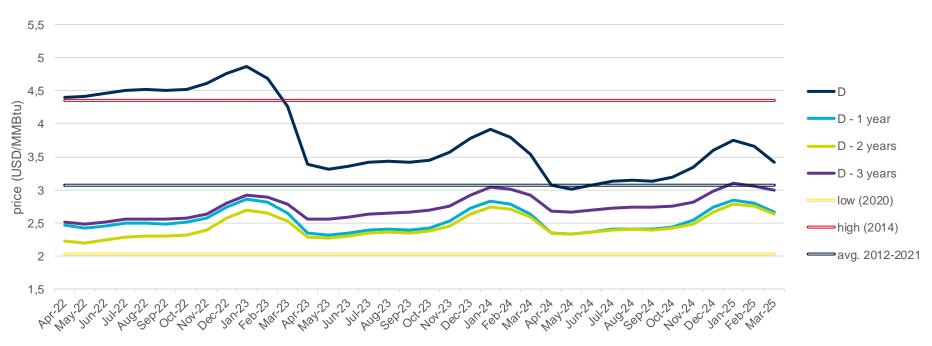

## **Evolution of natural gas prices – Henry Hub**

## **Evolution in the day-ahead market in the current year**

The following graph shows the day ahead prices of Henry Hub of the current year (2022), and the comparison with:

- The daily values of the year with the highest price of Henry Hub in the spot market of the last 10 years (year 2014).
- The daily values of the year with the lowest price of Henry Hub in the spot market of the last 10 years (year 2020).
- Average values of the last 10 years.

#### Henry Hub Natural Gas Spot - 2022