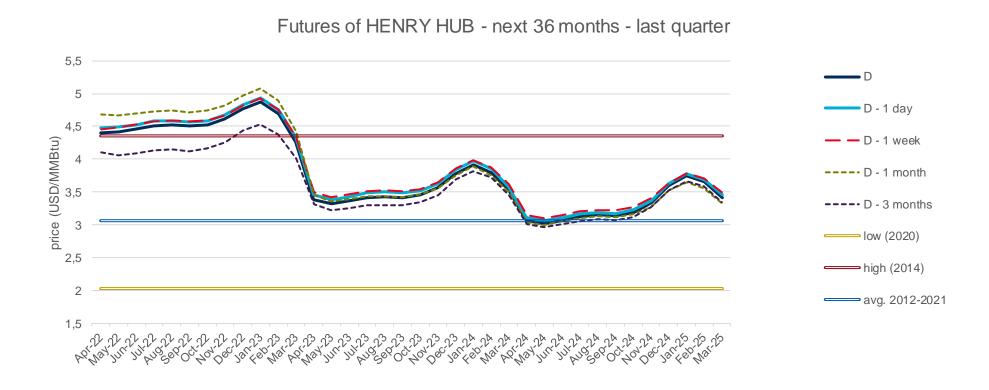

## **Evolution of natural gas prices – Henry Hub**

## **Evolution in the day-ahead market in the current year**

The following graph shows the day ahead prices of Henry Hub of the current year (2022), and the comparison with:

- The daily values of the year with the highest price of Henry Hub in the spot market of the last 10 years (year 2014).
- The daily values of the year with the lowest price of Henry Hub in the spot market of the last 10 years (year 2020).
- Average values of the last 10 years.

#### Henry Hub Natural Gas Spot - 2022