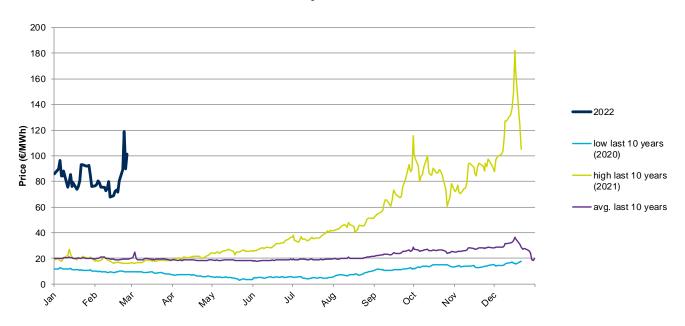

## **Evolution of natural gas prices - TTF**

## **Evolution in the day-ahead market in the current year**

The following graph shows the day ahead prices of TTF of the current year (2022), and the comparison with:

- The daily values of the year with the highest price of TTF in the spot market of the last 10 years (year 2021).
- The daily values of the year with the lowest price of TTF in the spot market of the last 10 years (year 2020).
- Average values of the last 10 years.

#### TTF Day Ahead - 2022