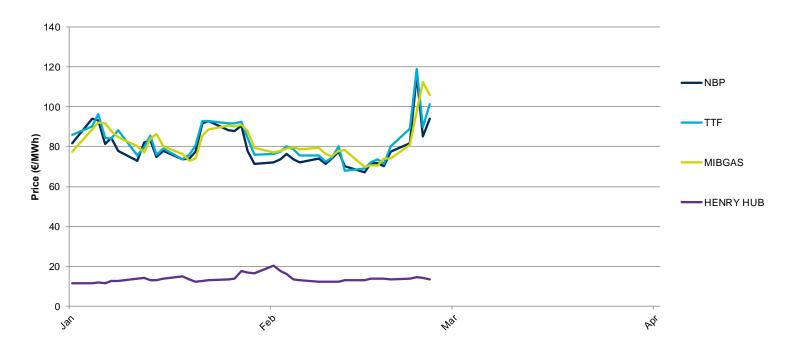

## **Considerations**

Below is a comparison of the daily prices of TTF Day Ahead, NBP Day Ahead, Henry Hub and the MIBGAS Index, expressed in € / MWh, applying, where appropriate, the exchange rate in force for each day of the current year.

#### Henry Hub, MIBGAS Index, NBP Day Ahead and TTF Day Ahead - 2022 - €/MWh