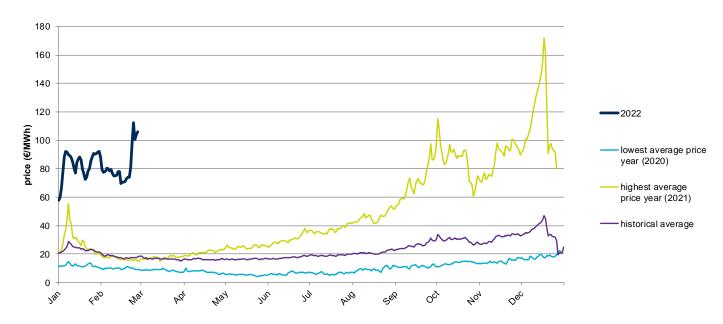

## **Evolution in the day-ahead market in the current year**

The following graph shows the day ahead prices of Henry Hub of the current year (2022), and the comparison with:

- The daily values of the year with the highest price of Henry Hub in the spot market of the last 10 years (year 2014).
- The daily values of the year with the lowest price of Henry Hub in the spot market of the last 10 years (year 2020).
- Average values of the last 10 years.

#### Henry Hub Natural Gas Spot - 2022