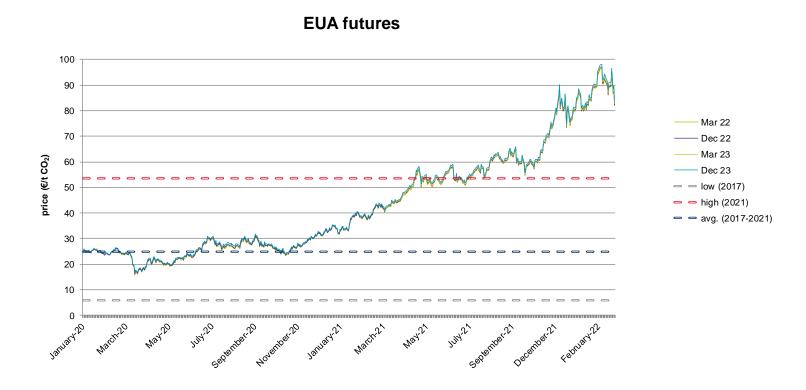

## **Evolution of the futures of March 22, December 22, March 23 and December 23**

The following graph shows the price of various of the monthly futures contracts in the last two years, as well as the comparison with the average annual values of the spot corresponding to the years with the highest, lowest and average spot of the last 5 years (in double line).