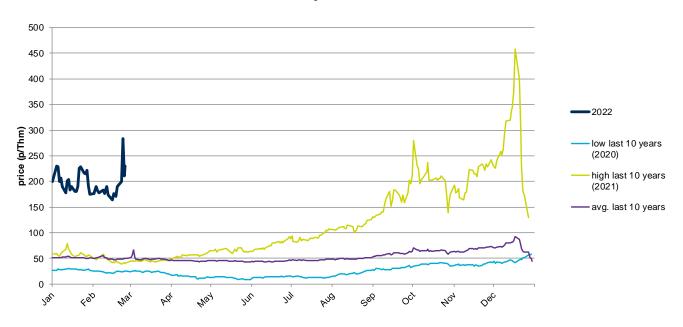

## **Evolution of natural gas prices - NBP**

## **Evolution in the day-ahead market in the current year**

The following graph shows the day ahead prices of NBP of the current year (2022), and the comparison with:

- The daily values of the year with the highest price of NBP in the spot market of the last 10 years (year 2021).
- The daily values of the year with the lowest price of NBP in the spot market of the last 10 years (year 2020).
- Average values of the last 10 years.

#### NBP Day Ahead - 2022