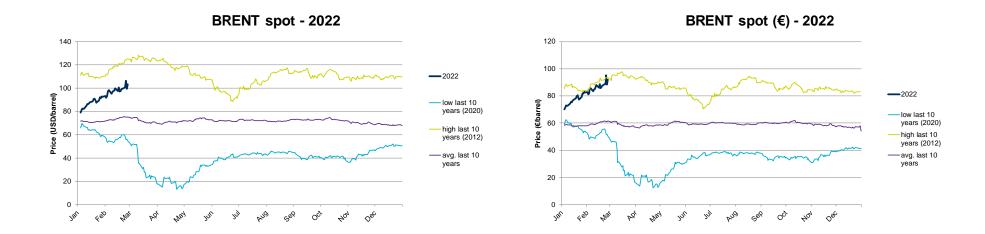

## **Evolution of the Brent Crude oil price**

#### **Evolution of the spot market in the current year**

The following graphs show the daily prices of the barrel of Brent crude oil, expressed in US dollars, and converted to euros applying the exchange rate in force for each day analyzed, of the current year (2022), and the comparison with:

- The daily values of the year with the highest price of the barrel of Brent in the spot market of the last 10 years (year 2012).
- The daily values of the year with the lowest price of the barrel of Brent in the spot market of the last 10 years (year 2020).
- Average values of the last 10 years.