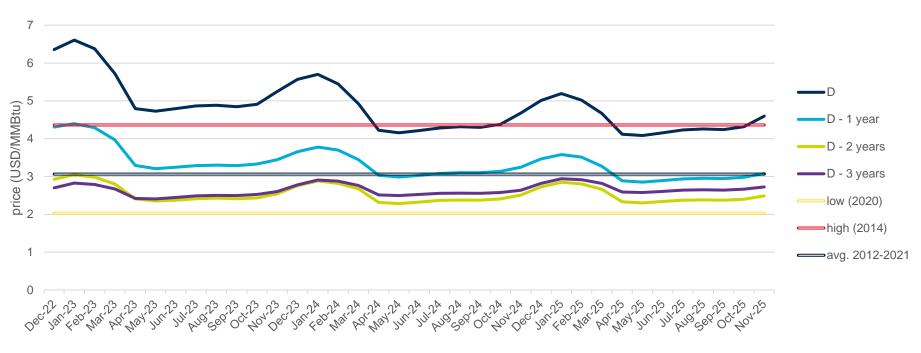

## **Evolution in the day-ahead market in the current year**

The following graph shows the day ahead prices of Henry Hub of the current year (2022), and the comparison with:

- The daily values of the year with the highest price of Henry Hub in the spot market of the last 10 years (year 2014).
- The daily values of the year with the lowest price of Henry Hub in the spot market of the last 10 years (year 2020).
- Average values of the last 10 years.

#### **Henry Hub Natural Gas Spot - 2022**