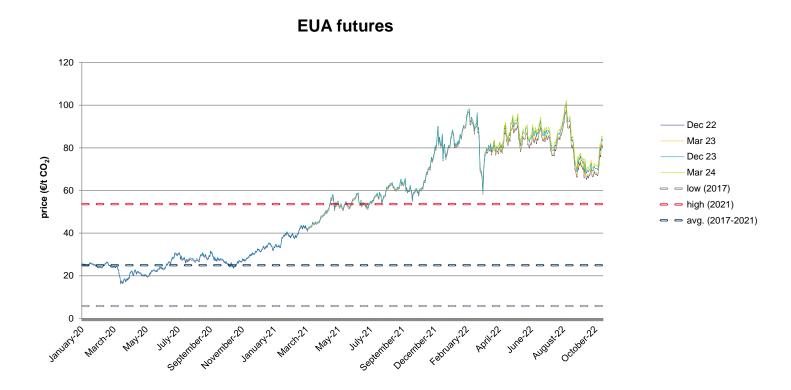

## **Evolution of the prices of emission allowances - EUA**

## **Evolution in the spot market in the current year**

The following graph shows the spot prices of EUA of the current year (2022), and the comparison with:

- The daily values of the year with the highest price of EUA in the spot market of the last 5 years (year 2021).
- The daily values of the year with the lowest price of EUA in the spot market of the last 5 years (year 2017).
- Average values of the last 5 years.

## **Evolution of the futures of December 22, March 23, December 23 and March 24**

The following graph shows the price of various of the monthly futures contracts in the last two years, as well as the comparison with the average annual values of the spot corresponding to the years with the highest, lowest and average spot of the last 5 years (in double line).