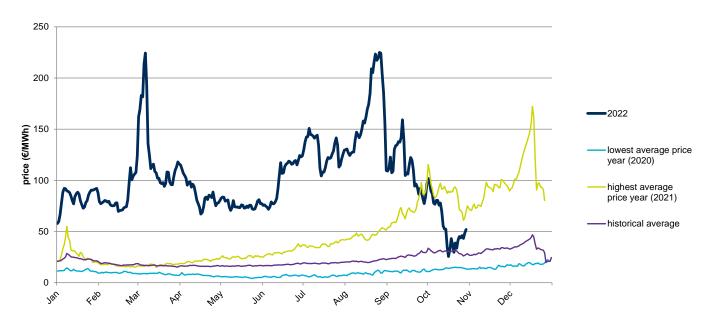

## **Evolution of the MIBGAS Index in the current year**

The following graph shows the daily values of the MIBGAS Index for the current year (2022), and the comparison with:

- The daily values of the year with the highest value of the MIBGAS Index of the last 5 years (year 2021).
- The daily values of the year with the lowest value of the MIBGAS Index of the last 5 years (year 2020).
- Average values of the historical series.

#### MIBGAS Index - 2022