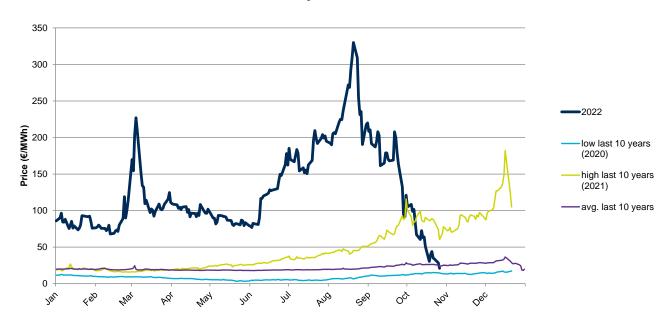

## **Evolution of natural gas prices - TTF**

## **Evolution in the day-ahead market in the current year**

The following graph shows the day ahead prices of TTF of the current year (2022), and the comparison with:

- The daily values of the year with the highest price of TTF in the spot market of the last 10 years (year 2021).
- The daily values of the year with the lowest price of TTF in the spot market of the last 10 years (year 2020).
- Average values of the last 10 years.

#### TTF Day Ahead - 2022