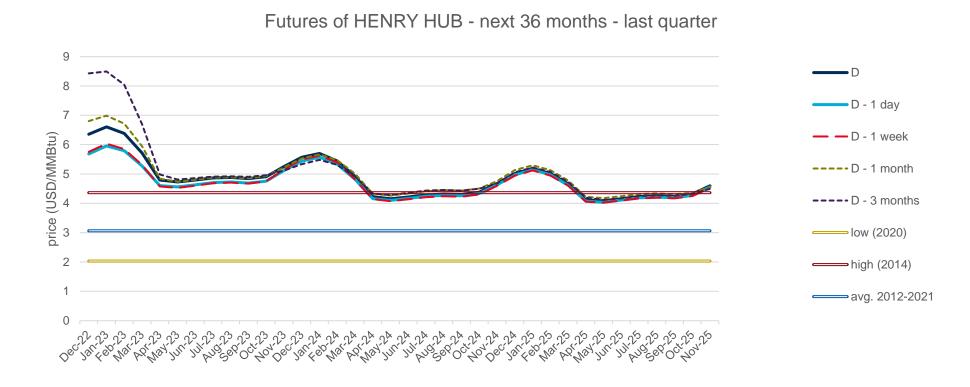

## **Evolution of natural gas prices – Henry Hub**

## **Evolution in the day-ahead market in the current year**

The following graph shows the day ahead prices of Henry Hub of the current year (2022), and the comparison with:

- The daily values of the year with the highest price of Henry Hub in the spot market of the last 10 years (year 2014).
- The daily values of the year with the lowest price of Henry Hub in the spot market of the last 10 years (year 2020).
- Average values of the last 10 years.

#### **Henry Hub Natural Gas Spot - 2022**