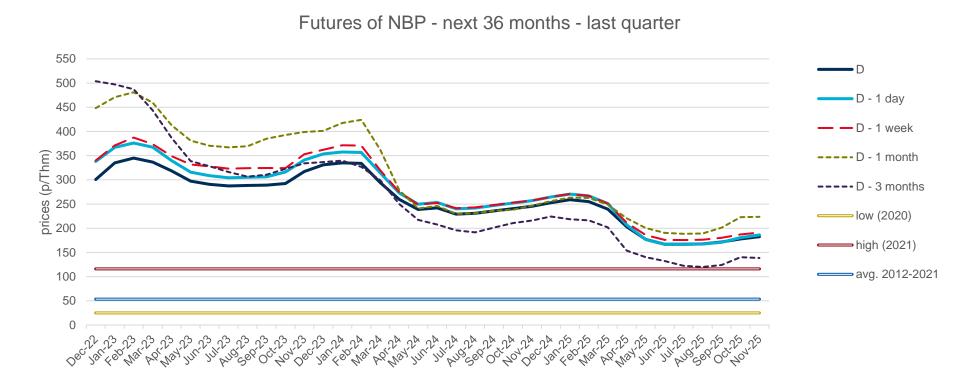

## **Evolution of natural gas prices - NBP**

### **Evolution in the day-ahead market in the current year**

The following graph shows the day ahead prices of NBP of the current year (2022), and the comparison with:

- The daily values of the year with the highest price of NBP in the spot market of the last 10 years (year 2021).
- The daily values of the year with the lowest price of NBP in the spot market of the last 10 years (year 2020).
- Average values of the last 10 years.

#### NBP Day Ahead - 2022