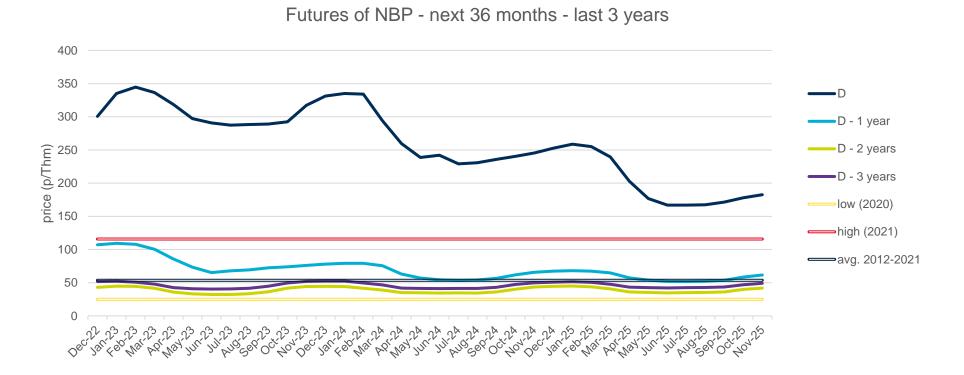

## **Evolution of natural gas prices - NBP**

### **Evolution in the day-ahead market in the current year**

The following graph shows the day ahead prices of NBP of the current year (2022), and the comparison with:

- The daily values of the year with the highest price of NBP in the spot market of the last 10 years (year 2021).
- The daily values of the year with the lowest price of NBP in the spot market of the last 10 years (year 2020).
- Average values of the last 10 years.

#### NBP Day Ahead - 2022