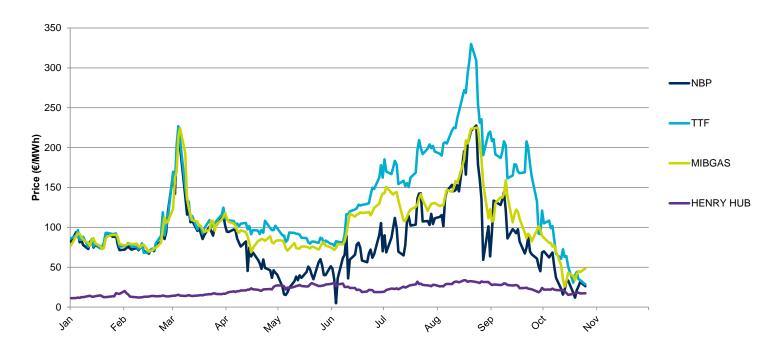

## **Considerations**

Below is a comparison of the daily prices of TTF Day Ahead, NBP Day Ahead, Henry Hub and the MIBGAS Index, expressed in € / MWh, applying, where appropriate, the exchange rate in force for each day of the current year.

#### Henry Hub, MIBGAS Index, NBP Day Ahead and TTF Day Ahead - 2022 - €/MWh