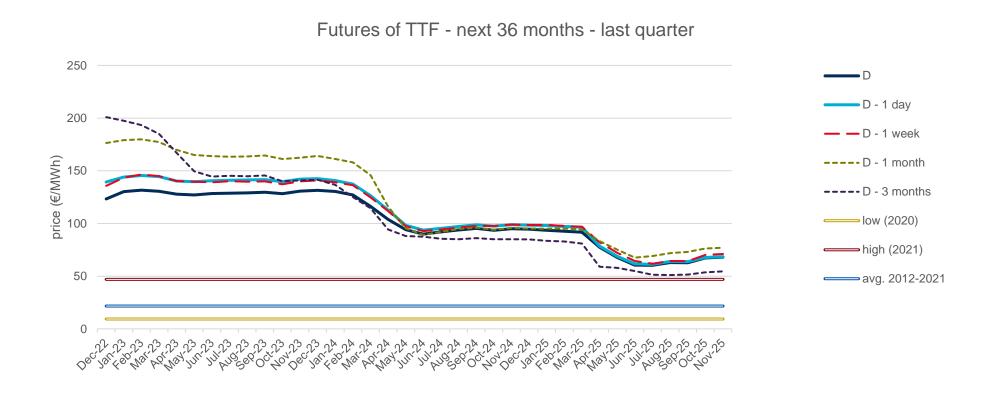

## **Evolution of the futures of December 22, March 23, December 23 and March 24**

The following graph shows the price of various of the monthly futures contracts in the last two years, as well as the comparison with the average annual values of the spot corresponding to the years with the highest, lowest and average spot of the last 5 years (in double line).