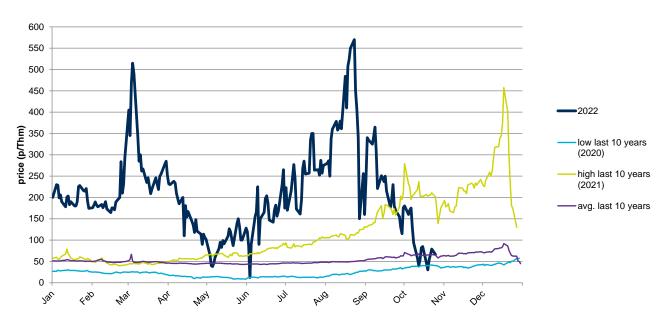

## **Evolution of natural gas prices - NBP**

### **Evolution in the day-ahead market in the current year**

The following graph shows the day ahead prices of NBP of the current year (2022), and the comparison with:

- The daily values of the year with the highest price of NBP in the spot market of the last 10 years (year 2021).
- The daily values of the year with the lowest price of NBP in the spot market of the last 10 years (year 2020).
- Average values of the last 10 years.

#### NBP Day Ahead - 2022