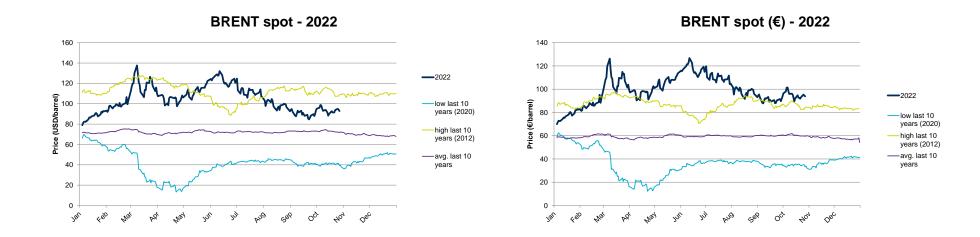

#### **Evolution of the spot market in the current year**

The following graphs show the daily prices of the barrel of Brent crude oil, expressed in US dollars, and converted to euros applying the exchange rate in force for each day analyzed, of the current year (2022), and the comparison with:

- The daily values of the year with the highest price of the barrel of Brent in the spot market of the last 10 years (year 2012).
- The daily values of the year with the lowest price of the barrel of Brent in the spot market of the last 10 years (year 2020).
- Average values of the last 10 years.