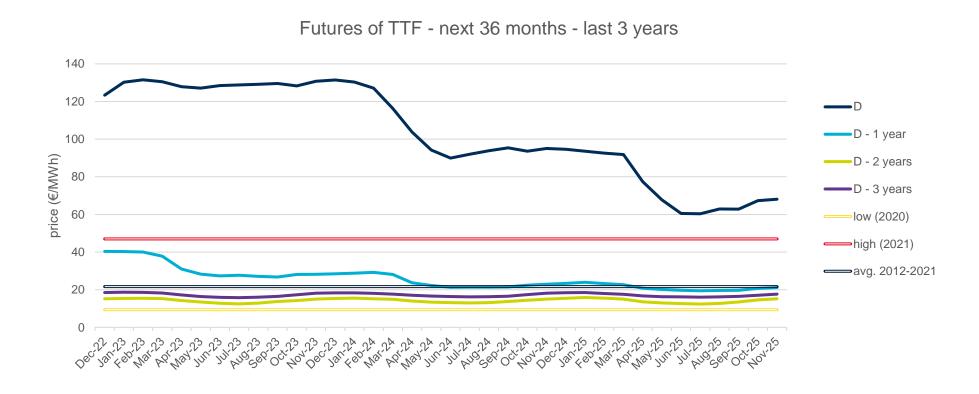

## **Evolution of the futures of December 22, March 23, December 23 and March 24**

The following graph shows the price of various of the monthly futures contracts in the last two years, as well as the comparison with the average annual values of the spot corresponding to the years with the highest, lowest and average spot of the last 5 years (in double line).