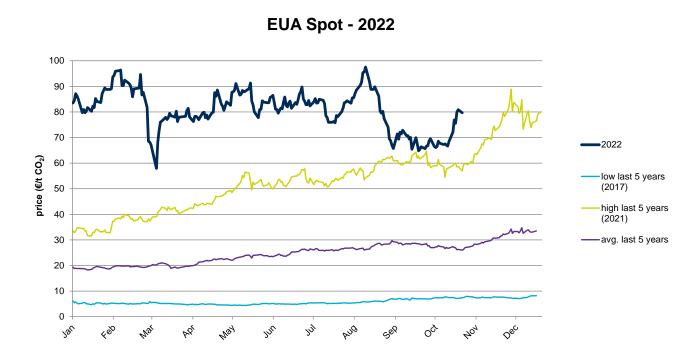

## **Evolution in the spot market in the current year**

The following graph shows the spot prices of EUA of the current year (2022), and the comparison with:

- The daily values of the year with the highest price of EUA in the spot market of the last 5 years (year 2021).
- The daily values of the year with the lowest price of EUA in the spot market of the last 5 years (year 2017).
- Average values of the last 5 years.