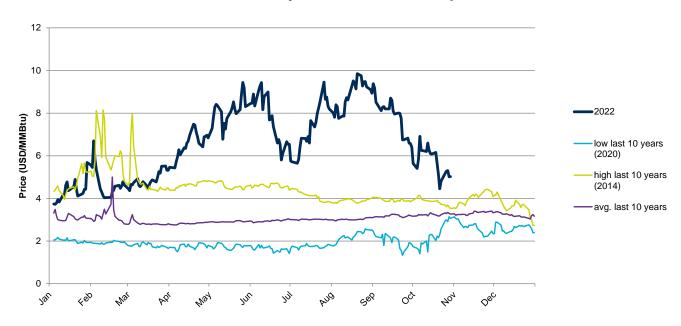

## **Evolution of natural gas prices – Henry Hub**

## **Evolution in the day-ahead market in the current year**

The following graph shows the day ahead prices of Henry Hub of the current year (2022), and the comparison with:

- The daily values of the year with the highest price of Henry Hub in the spot market of the last 10 years (year 2014).
- The daily values of the year with the lowest price of Henry Hub in the spot market of the last 10 years (year 2020).
- Average values of the last 10 years.

#### **Henry Hub Natural Gas Spot - 2022**