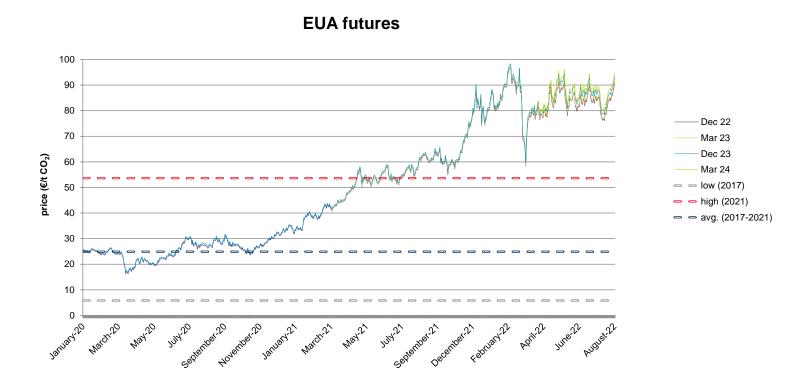

## **Evolution of the prices of emission allowances - EUA**

## **Evolution in the spot market in the current year**

The following graph shows the spot prices of EUA of the current year (2022), and the comparison with:

- The daily values of the year with the highest price of EUA in the spot market of the last 5 years (year 2021).
- The daily values of the year with the lowest price of EUA in the spot market of the last 5 years (year 2017).
- Average values of the last 5 years.

## **Evolution of the futures of December 22, March 23, December 23 and March 24**

The following graph shows the price of various of the monthly futures contracts in the last two years, as well as the comparison with the average annual values of the spot corresponding to the years with the highest, lowest and average spot of the last 5 years (in double line).