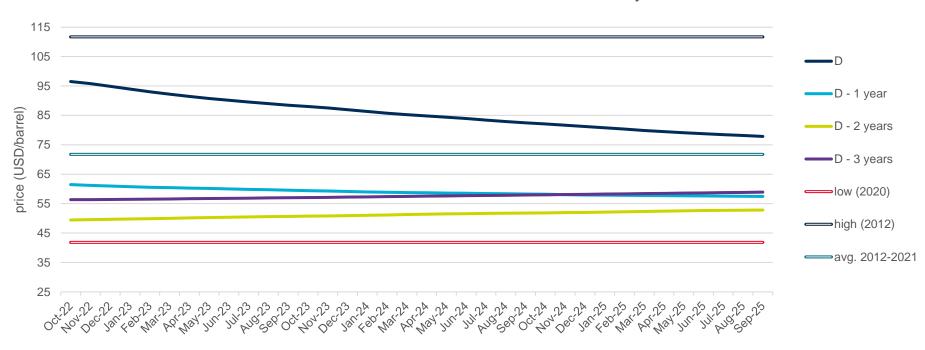

## **Evolution of the futures of December 22, March 23, December 23 and March 24**

The following graph shows the price of various of the monthly futures contracts in the last two years, as well as the comparison with the average annual values of the spot corresponding to the years with the highest, lowest and average spot of the last 5 years (in double line).