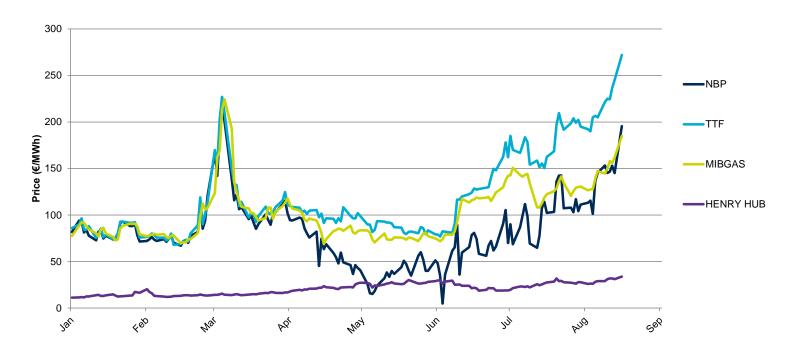

## **Considerations**

Below is a comparison of the daily prices of TTF Day Ahead, NBP Day Ahead, Henry Hub and the MIBGAS Index, expressed in € / MWh, applying, where appropriate, the exchange rate in force for each day of the current year.

#### Henry Hub, MIBGAS Index, NBP Day Ahead and TTF Day Ahead - 2022 - €/MWh