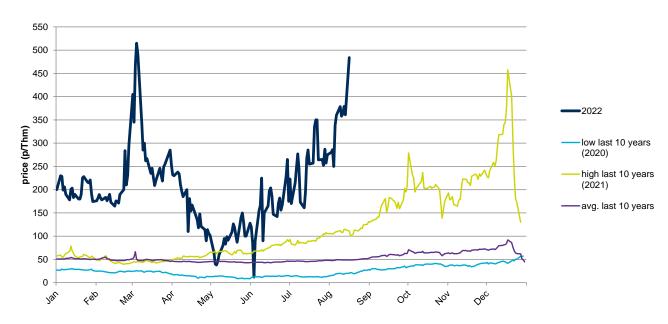

## **Considerations**

Below is a comparison of the daily prices of TTF Day Ahead, NBP Day Ahead, Henry Hub and the MIBGAS Index, expressed in € / MWh, applying, where appropriate, the exchange rate in force for each day of the current year.

#### Henry Hub, MIBGAS Index, NBP Day Ahead and TTF Day Ahead - 2022 - €/MWh