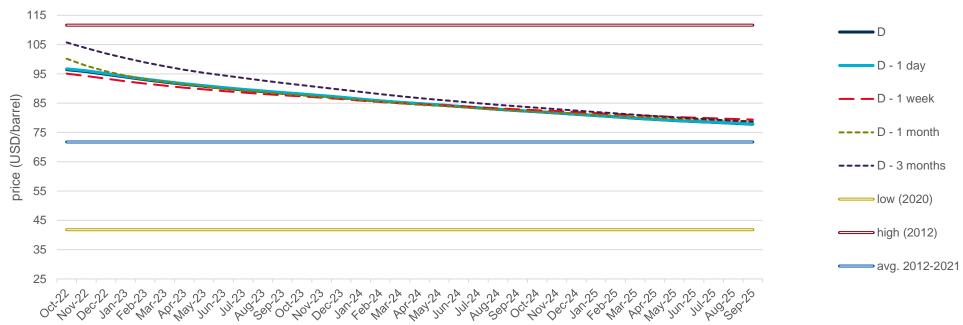

## **Evolution of the futures of December 22, March 23, December 23 and March 24**

The following graph shows the price of various of the monthly futures contracts in the last two years, as well as the comparison with the average annual values of the spot corresponding to the years with the highest, lowest and average spot of the last 5 years (in double line).