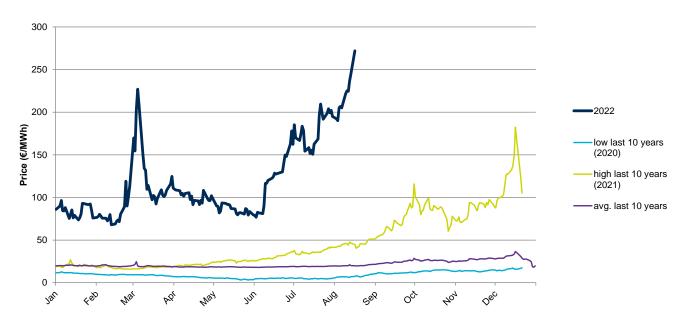

## **Evolution of natural gas prices - TTF**

## **Evolution in the day-ahead market in the current year**

The following graph shows the day ahead prices of TTF of the current year (2022), and the comparison with:

- The daily values of the year with the highest price of TTF in the spot market of the last 10 years (year 2021).
- The daily values of the year with the lowest price of TTF in the spot market of the last 10 years (year 2020).
- Average values of the last 10 years.

#### TTF Day Ahead - 2022