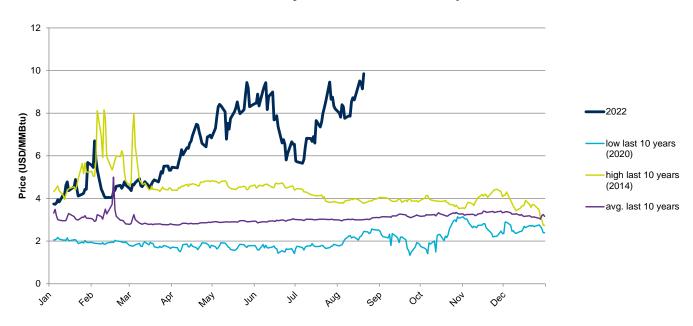

## **Evolution of natural gas prices – Henry Hub**

## **Evolution in the day-ahead market in the current year**

The following graph shows the day ahead prices of Henry Hub of the current year (2022), and the comparison with:

- The daily values of the year with the highest price of Henry Hub in the spot market of the last 10 years (year 2014).
- The daily values of the year with the lowest price of Henry Hub in the spot market of the last 10 years (year 2020).
- Average values of the last 10 years.

#### **Henry Hub Natural Gas Spot - 2022**