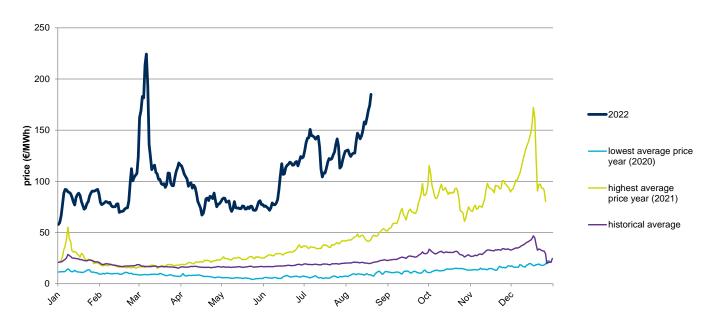

## **Evolution in the day-ahead market in the current year**

The following graph shows the day ahead prices of TTF of the current year (2022), and the comparison with:

- The daily values of the year with the highest price of TTF in the spot market of the last 10 years (year 2021).
- The daily values of the year with the lowest price of TTF in the spot market of the last 10 years (year 2020).
- Average values of the last 10 years.

#### TTF Day Ahead - 2022