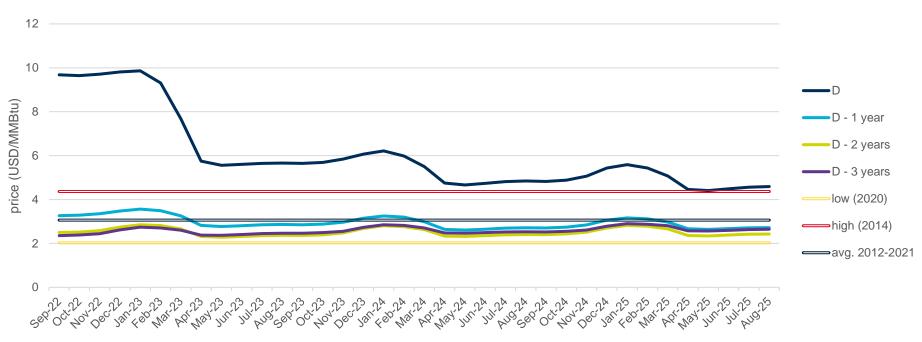

## **Evolution in the day-ahead market in the current year**

The following graph shows the day ahead prices of Henry Hub of the current year (2022), and the comparison with:

- The daily values of the year with the highest price of Henry Hub in the spot market of the last 10 years (year 2014).
- The daily values of the year with the lowest price of Henry Hub in the spot market of the last 10 years (year 2020).
- Average values of the last 10 years.

#### **Henry Hub Natural Gas Spot - 2022**