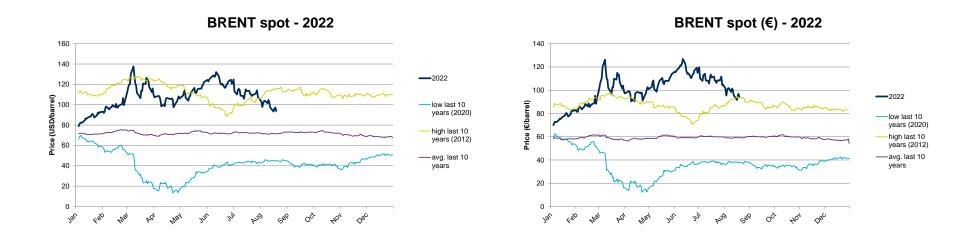

## **Evolution of the Brent Crude oil price**

## **Evolution of the spot market in the current year**

The following graphs show the daily prices of the barrel of Brent crude oil, expressed in US dollars, and converted to euros applying the exchange rate in force for each day analyzed, of the current year (2022), and the comparison with:

- The daily values of the year with the highest price of the barrel of Brent in the spot market of the last 10 years (year 2012).
- The daily values of the year with the lowest price of the barrel of Brent in the spot market of the last 10 years (year 2020).
- Average values of the last 10 years.