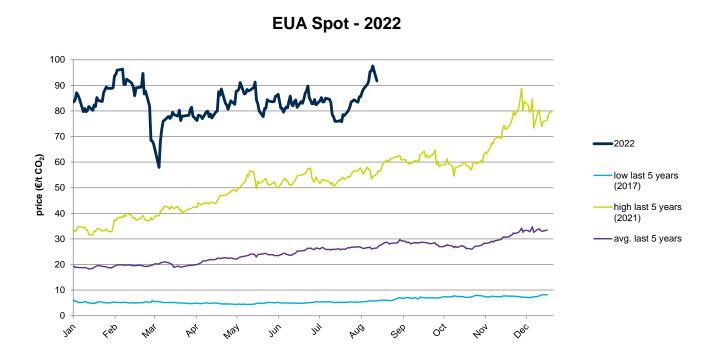

## **Evolution in the spot market in the current year**

The following graph shows the spot prices of EUA of the current year (2022), and the comparison with:

- The daily values of the year with the highest price of EUA in the spot market of the last 5 years (year 2021).
- The daily values of the year with the lowest price of EUA in the spot market of the last 5 years (year 2017).
- Average values of the last 5 years.