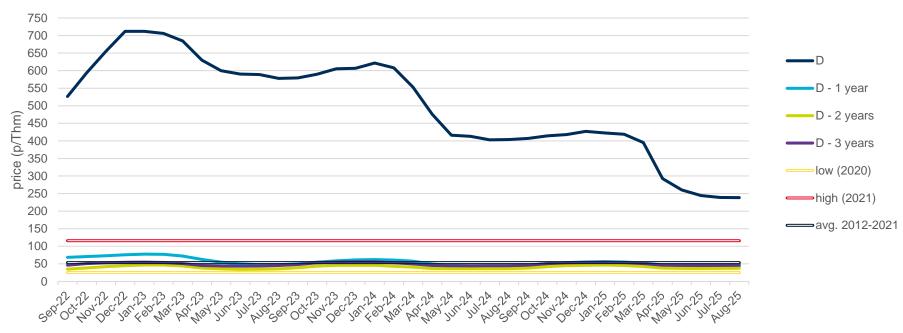

## **Evolution of natural gas prices - NBP**

## **Evolution in the day-ahead market in the current year**

The following graph shows the day ahead prices of NBP of the current year (2022), and the comparison with:

- The daily values of the year with the highest price of NBP in the spot market of the last 10 years (year 2021).
- The daily values of the year with the lowest price of NBP in the spot market of the last 10 years (year 2020).
- Average values of the last 10 years.

#### NBP Day Ahead - 2022