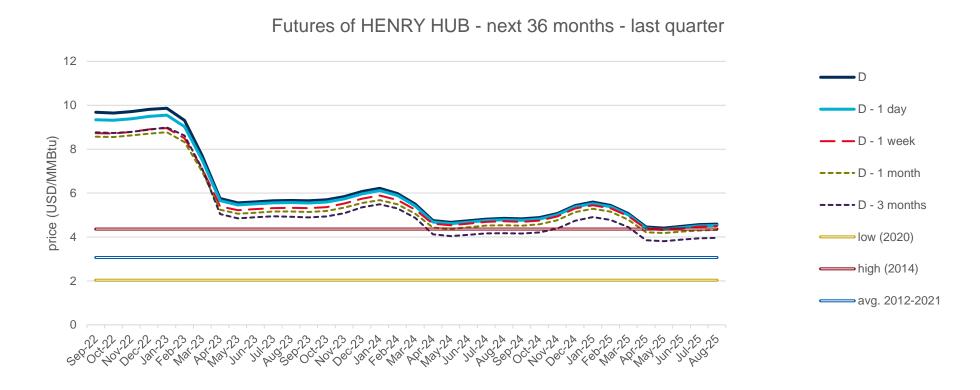

## **Evolution of natural gas prices – Henry Hub**

## **Evolution in the day-ahead market in the current year**

The following graph shows the day ahead prices of Henry Hub of the current year (2022), and the comparison with:

- The daily values of the year with the highest price of Henry Hub in the spot market of the last 10 years (year 2014).
- The daily values of the year with the lowest price of Henry Hub in the spot market of the last 10 years (year 2020).
- Average values of the last 10 years.

#### **Henry Hub Natural Gas Spot - 2022**