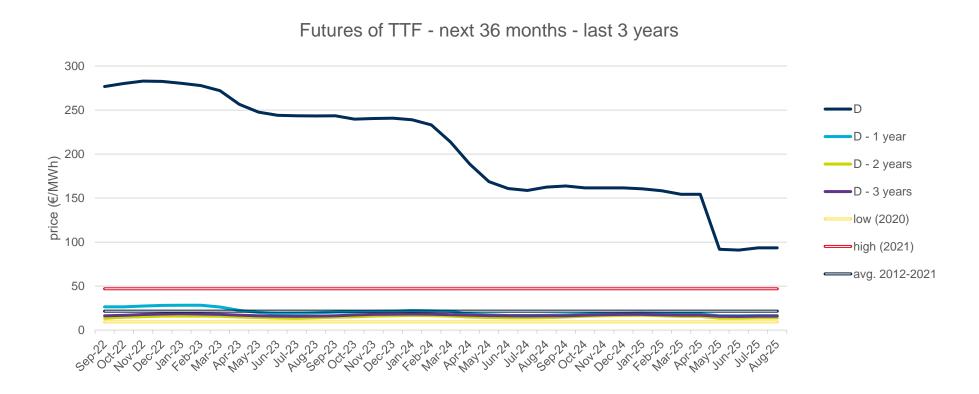

r with the highest price of the barrel of Brent in the spot market of the last 10 years (year 2012).
- The daily values of the year with the lowest price of the barrel of Brent in the spot market of the last 10 years (year 2020).
- Average values of the last 10 years.















## **Evolution of natural gas prices - TTF**

## **Evolution in the day-ahead market in the current year**

The following graph shows the day ahead prices of TTF of the current year (2022), and the comparison with:

- The daily values of the year with the highest price of TTF in the spot market of the last 10 years (year 2021).
- The daily values of the year with the lowest price of TTF in the spot market of the last 10 years (year 2020).
- Average values of the last 10 years.

#### TTF Day Ahead - 2022









## **Evolution of natural gas prices - NBP**

## **Evolution in the day-ahead market in the current year**

The following graph shows the day ahead prices of NBP of the current year (2022), and the comparison with:

- The daily values of the year with the highest price of NBP in the spot market of the last 10 years (year 2021).
- The daily values of the year with the lowest price of NBP in the spot market of the last 10 years (year 2020).
- Average values of the last 10 years.

#### NBP Day Ahead - 2022











## **Evolution of natural gas prices – Henry Hub**

## **Evolution in the day-ahead market in the current year**

The following graph shows the day ahead prices of Henry Hub of the current year (2022), and the comparison with:

- The daily values of the year with the highest pr