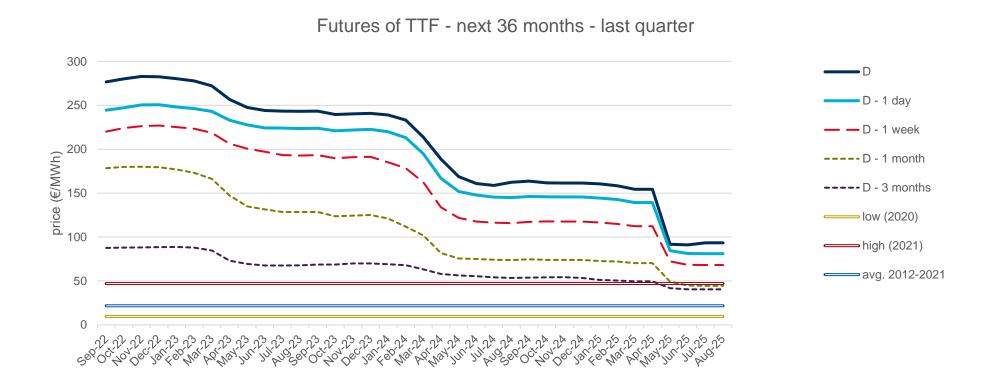

ear with the highest price of the barrel of Brent in the spot market of the last 10 years (year 2012).
- The daily values of the year with the lowest price of the barrel of Brent in the spot market of the last 10 years (year 2020).
- Average values of the last 10 years.















## **Evolution of natural gas prices - TTF**

## **Evolution in the day-ahead market in the current year**

The following graph shows the day ahead prices of TTF of the current year (2022), and the comparison with:

- The daily values of the year with the highest price of TTF in the spot market of the last 10 years (year 2021).
- The daily values of the year with the lowest price of TTF in the spot market of the last 10 years (year 2020).
- Average values of the last 10 years.

#### TTF Day Ahead - 2022









## **Evolution of natural gas prices - NBP**

## **Evolution in the day-ahead market in the current year**

The following graph shows the day ahead prices of NBP of the current year (2022), and the comparison with:

- The daily values of the year with the highest price of NBP in the spot market of the last 10 years (year 2021).
- The daily values of the year with the lowest price of NBP in the spot market of the last 10 years (year 2020).
- Average values of the last 10 years.

#### NBP Day Ahead - 2022











## **Evolution of natural gas prices – Henry Hub**

## **Evolution in the day-ahead market in the current year**

The following graph shows the day ahead prices of Henry Hub of the current year (2022), and the comparison with:

- The daily values of the year with the highest