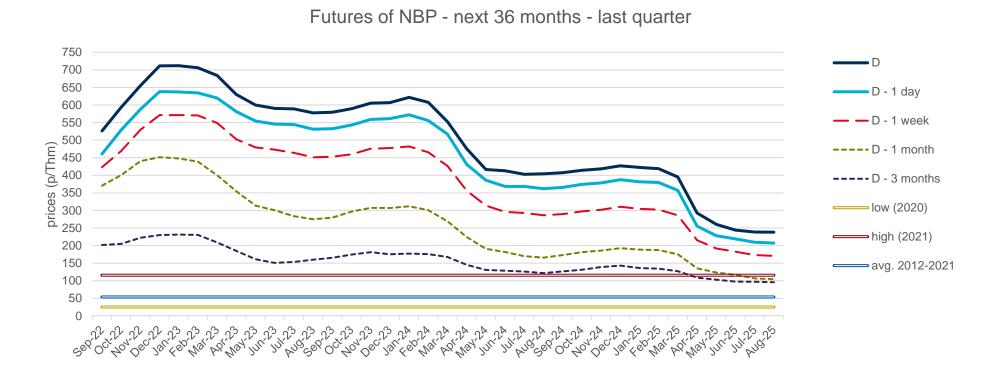

## **Evolution of natural gas prices - NBP**

## **Evolution in the day-ahead market in the current year**

The following graph shows the day ahead prices of NBP of the current year (2022), and the comparison with:

- The daily values of the year with the highest price of NBP in the spot market of the last 10 years (year 2021).
- The daily values of the year with the lowest price of NBP in the spot market of the last 10 years (year 2020).
- Average values of the last 10 years.

#### NBP Day Ahead - 2022