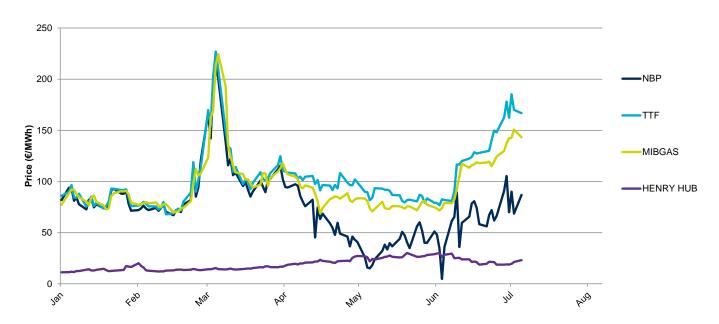

## **Considerations**

Below is a comparison of the daily prices of TTF Day Ahead, NBP Day Ahead, Henry Hub and the MIBGAS Index, expressed in € / MWh, applying, where appropriate, the exchange rate in force for each day of the current year.

Henry Hub, MIBGAS Index, NBP Day Ahead and TTF Day Ahead - 2022 - €/MWh