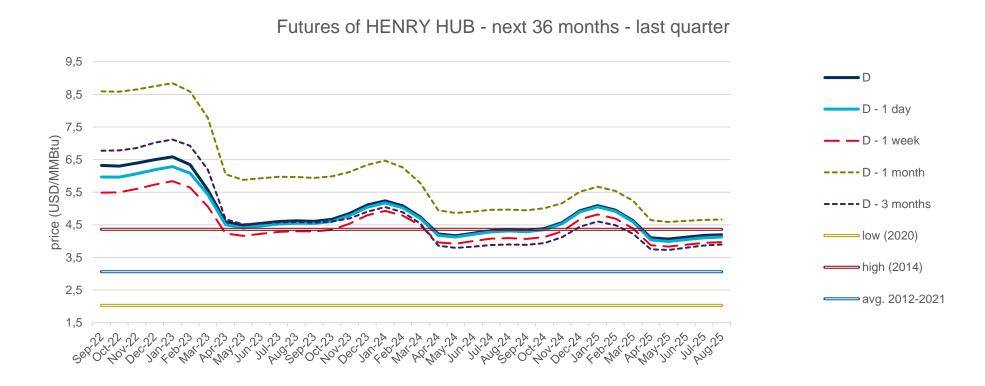

## **Evolution of natural gas prices – Henry Hub**

## **Evolution in the day-ahead market in the current year**

The following graph shows the day ahead prices of Henry Hub of the current year (2022), and the comparison with:

- The daily values of the year with the highest price of Henry Hub in the spot market of the last 10 years (year 2014).
- The daily values of the year with the lowest price of Henry Hub in the spot market of the last 10 years (year 2020).
- Average values of the last 10 years.

#### **Henry Hub Natural Gas Spot - 2022**