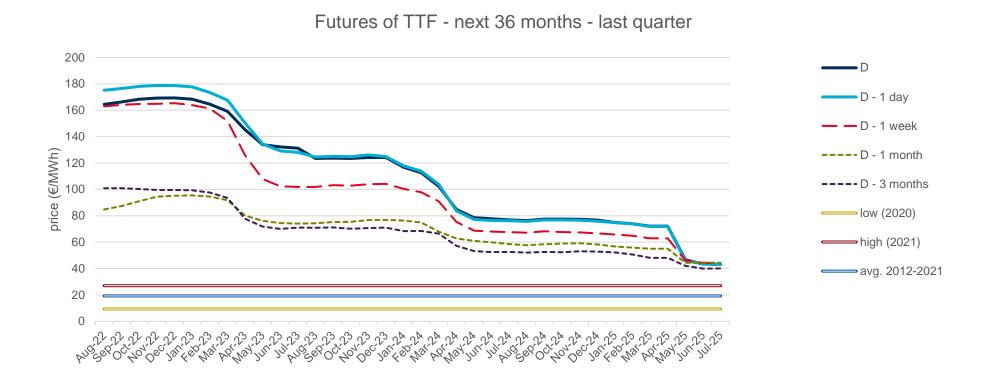

ear with the highest price of the barrel of Brent in the spot market of the last 10 years (year 2012).
- The daily values of the year with the lowest price of the barrel of Brent in the spot market of the last 10 years (year 2020).
- Average values of the last 10 years.















## **Evolution of natural gas prices - TTF**

## **Evolution in the day-ahead market in the current year**

The following graph shows the day ahead prices of TTF of the current year (2022), and the comparison with:

- The daily values of the year with the highest price of TTF in the spot market of the last 10 years (year 2021).
- The daily values of the year with the lowest price of TTF in the spot market of the last 10 years (year 2020).
- Average values of the last 10 years.

#### TTF Day Ahead - 2022











## **Evolution of natural gas prices - NBP**

## **Evolution in the day-ahead market in the current year**

The following graph shows the day ahead prices of NBP of the current year (2022), and the comparison with:

- The daily values of the year with the highest price of NBP in the spot market of the last 10 years (year 2021).
- The daily values of the year with the lowest price of NBP in the spot market of the last 10 years (year 2020).
- Average values of the last 10 years.

#### NBP Day Ahead - 2022









## **Evolution of natural gas prices – Henry Hub**

## **Evolution in the day-ahead market in the current year**

The following graph shows the day ahead prices of Henry Hub of the current year (2022), and the comparison with:

- The daily values of the year with the highest