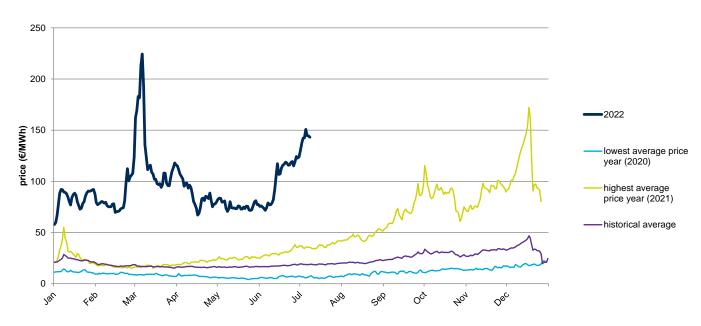

## **Evolution of natural gas prices – Henry Hub**

## **Evolution in the day-ahead market in the current year**

The following graph shows the day ahead prices of Henry Hub of the current year (2022), and the comparison with:

- The daily values of the year with the highest price of Henry Hub in the spot market of the last 10 years (year 2014).
- The daily values of the year with the lowest price of Henry Hub in the spot market of the last 10 years (year 2020).
- Average values of the last 10 years.

#### **Henry Hub Natural Gas Spot - 2022**