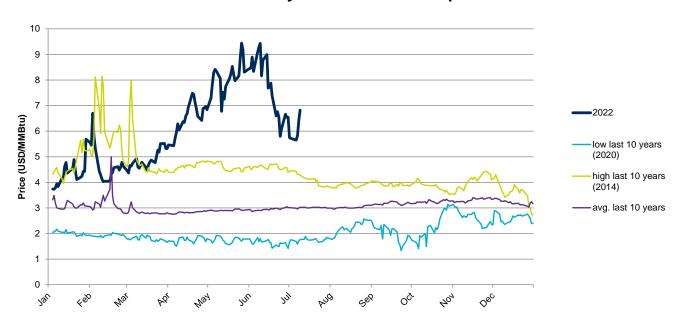

## **Evolution in the day-ahead market in the current year**

The following graph shows the day ahead prices of Henry Hub of the current year (2022), and the comparison with:

- The daily values of the year with the highest price of Henry Hub in the spot market of the last 10 years (year 2014).
- The daily values of the year with the lowest price of Henry Hub in the spot market of the last 10 years (year 2020).
- Average values of the last 10 years.

#### **Henry Hub Natural Gas Spot - 2022**