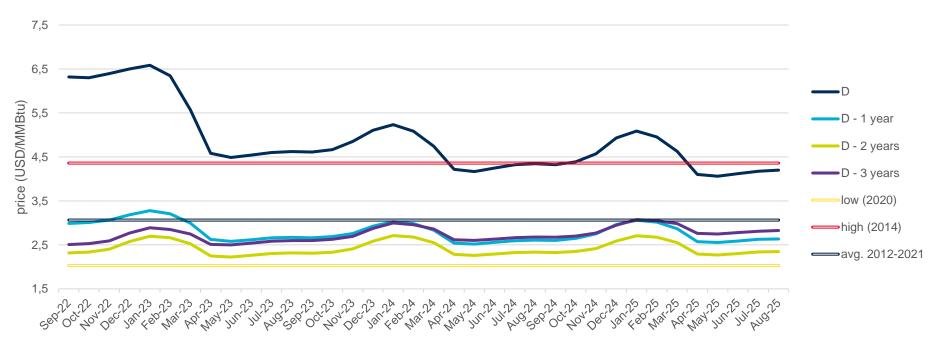

## **Evolution of natural gas prices – Henry Hub**

## **Evolution in the day-ahead market in the current year**

The following graph shows the day ahead prices of Henry Hub of the current year (2022), and the comparison with:

- The daily values of the year with the highest price of Henry Hub in the spot market of the last 10 years (year 2014).
- The daily values of the year with the lowest price of Henry Hub in the spot market of the last 10 years (year 2020).
- Average values of the last 10 years.

#### **Henry Hub Natural Gas Spot - 2022**