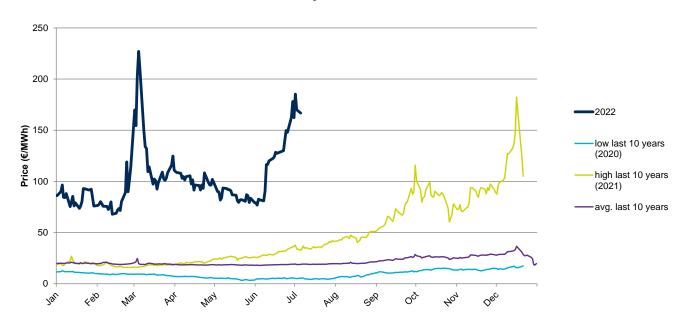

## **Evolution in the day-ahead market in the current year**

The following graph shows the day ahead prices of TTF of the current year (2022), and the comparison with:

- The daily values of the year with the highest price of TTF in the spot market of the last 10 years (year 2021).
- The daily values of the year with the lowest price of TTF in the spot market of the last 10 years (year 2020).
- Average values of the last 10 years.

#### TTF Day Ahead - 2022