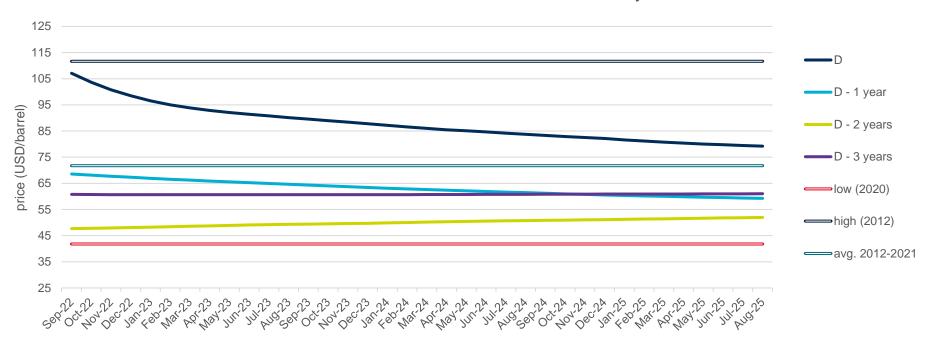

22 |
|                                                      |                                                                             |    |



## **Evolution of the Brent Crude oil price**

## **Evolution of the spot market in the current year**

The following graphs show the daily prices of the barrel of Brent crude oil, expressed in US dollars, and converted to euros applying the exchange rate in force for each day analyzed, of the current year (2022), and the comparison with:

- The daily values of the year with the highest price of the barrel of Brent in the spot market of the last 10 years (year 2012).
- The daily values of the year with the lowest price of the barrel of Brent in the spot market of the last 10 years (year 2020).
- Average values of the last 10 years.















## **Evolution of natural gas prices - TTF**

## **Evolution in the day-ahead market in the current year**

The following graph shows the day ahead prices of TTF of the current year (2022), and the comparison with:

- The daily values of the year with the highest price of TTF in the spot market of the last 10 years (year 2021).
- The daily values of the year with the lowest price of TTF in the spot market of the last 10 years (year 2020).
- Average values of the last 10 years.

#### TTF Day Ahead - 2022











## **Evolution of natural gas prices - NBP**

## **Evolution in the day-ahead market in the current year**

The following graph shows the day ahead prices of NBP of the current year (2022), and the comparison with:

- The daily values of the year with the highest price of NBP