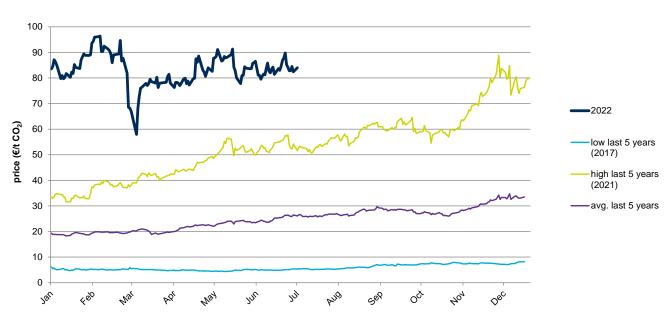

## **Evolution of the prices of emission allowances - EUA**

## **Evolution in the spot market in the current year**

The following graph shows the spot prices of EUA of the current year (2022), and the comparison with:

- The daily values of the year with the highest price of EUA in the spot market of the last 5 years (year 2021).
- The daily values of the year with the lowest price of EUA in the spot market of the last 5 years (year 2017).
- Average values of the last 5 years.