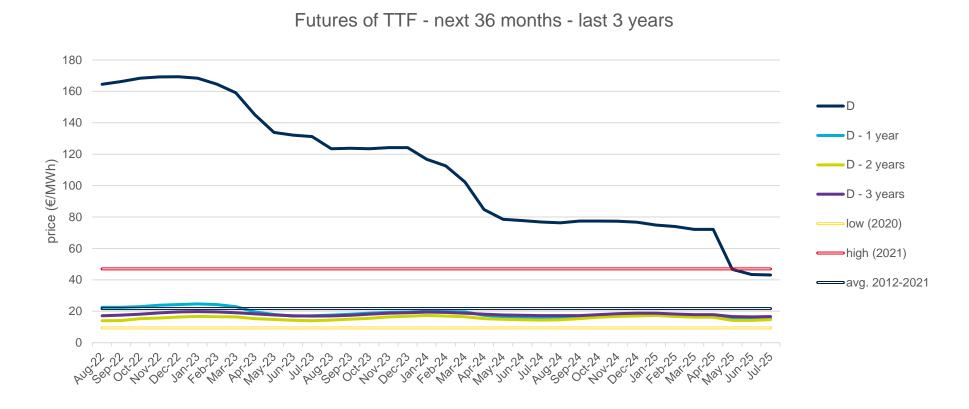

with the highest price of the barrel of Brent in the spot market of the last 10 years (year 2012).
- The daily values of the year with the lowest price of the barrel of Brent in the spot market of the last 10 years (year 2020).
- Average values of the last 10 years.















## **Evolution of natural gas prices - TTF**

## **Evolution in the day-ahead market in the current year**

The following graph shows the day ahead prices of TTF of the current year (2022), and the comparison with:

- The daily values of the year with the highest price of TTF in the spot market of the last 10 years (year 2021).
- The daily values of the year with the lowest price of TTF in the spot market of the last 10 years (year 2020).
- Average values of the last 10 years.

#### TTF Day Ahead - 2022











## **Evolution of natural gas prices - NBP**

## **Evolution in the day-ahead market in the current year**

The following graph shows the day ahead prices of NBP of the current year (2022), and the comparison with:

- The daily values of the year with the highest price of NBP in the spot market of the last 10 years (year 2021).
- The daily values of the year with the lowest price of NBP in the spot market of the last 10 years (year 2020).
- Average values of the last 10 years.

#### NBP Day Ahead - 2022









## **Evolution of natural gas prices – Henry Hub**

## **Evolution in the day-ahead market in the current year**

The following graph shows the day ahead prices of Henry Hub of the current year (2022), and the comparison with:

- The daily values of the year with the highest pric