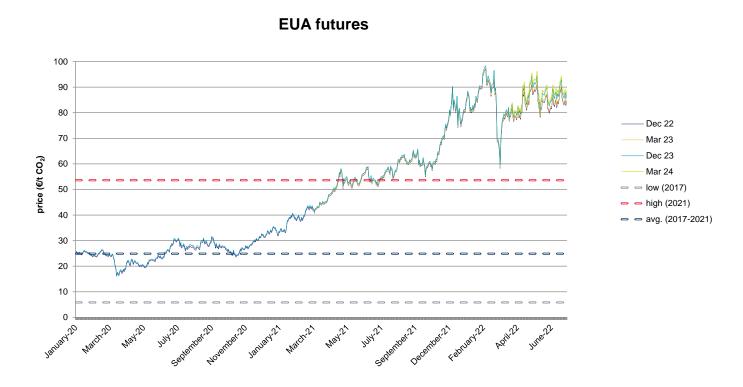

## **Evolution of the futures of December 22, March 23, December 23 and March 24**

The following graph shows the price of various of the monthly futures contracts in the last two years, as well as the comparison with the average annual values of the spot corresponding to the years with the highest, lowest and average spot of the last 5 years (in double line).