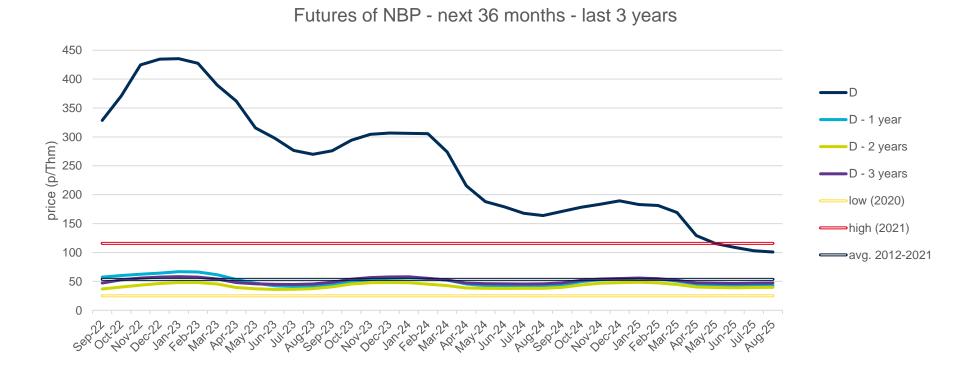

f the year with the highest price of TTF in the spot market of the last 10 years (year 2021).
- The daily values of the year with the lowest price of TTF in the spot market of the last 10 years (year 2020).
- Average values of the last 10 years.

#### TTF Day Ahead - 2022











## **Evolution of natural gas prices - NBP**

## **Evolution in the day-ahead market in the current year**

The following graph shows the day ahead prices of NBP of the current year (2022), and the comparison with:

- The daily values of the year with the highest price of NBP in the spot market of the last 10 years (year 2021).
- The daily values of the year with the lowest price of NBP in the spot market of the last 10 years (year 2020).
- Average values of the last 10 years.

#### NBP Day Ahead - 2022









## **Evolution of natural gas prices – Henry Hub**

## **Evolution in the day-ahead market in the current year**

The following graph shows the day ahead prices of Henry Hub of the current year (2022), and the comparison with:

- The daily values of the year with the highest price of Henry Hub in the spot market of the last 10 years (year 2014).
- The daily values of the year with the lowest price of Henry Hub in the spot market of the last 10 years (year 2020).
- Average values of the last 10 years.

#### **Henry Hub Natural Gas Spot - 2022**













## **Evolution of natural gas prices – MIBGAS**

## **Evolution of the MIBGAS Index in the current year**

The following graph shows the daily values of the MIBGAS Index for the current year (2022), and the comparison with:

- The dail