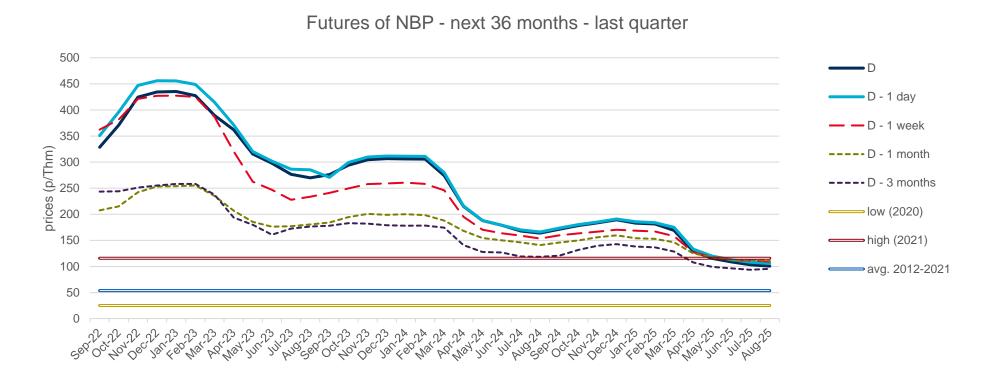

of the year with the highest price of TTF in the spot market of the last 10 years (year 2021).
- The daily values of the year with the lowest price of TTF in the spot market of the last 10 years (year 2020).
- Average values of the last 10 years.

#### TTF Day Ahead - 2022











## **Evolution of natural gas prices - NBP**

## **Evolution in the day-ahead market in the current year**

The following graph shows the day ahead prices of NBP of the current year (2022), and the comparison with:

- The daily values of the year with the highest price of NBP in the spot market of the last 10 years (year 2021).
- The daily values of the year with the lowest price of NBP in the spot market of the last 10 years (year 2020).
- Average values of the last 10 years.

#### NBP Day Ahead - 2022









## **Evolution of natural gas prices – Henry Hub**

## **Evolution in the day-ahead market in the current year**

The following graph shows the day ahead prices of Henry Hub of the current year (2022), and the comparison with:

- The daily values of the year with the highest price of Henry Hub in the spot market of the last 10 years (year 2014).
- The daily values of the year with the lowest price of Henry Hub in the spot market of the last 10 years (year 2020).
- Average values of the last 10 years.

#### **Henry Hub Natural Gas Spot - 2022**













## **Evolution of natural gas prices – MIBGAS**

## **Evolution of the MIBGAS Index in the current year**

The following graph shows the daily values of the MIBGAS Index for the current year (2022), and the comparison with:

- The da