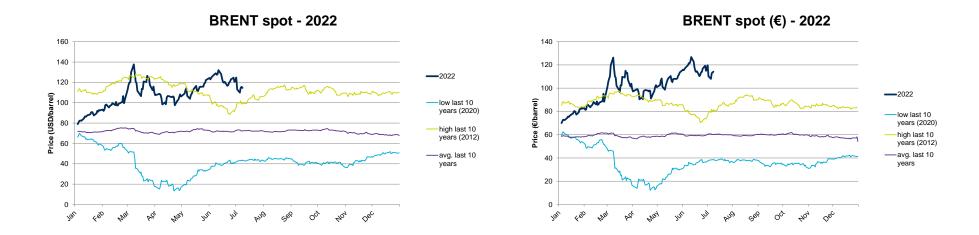

## **Evolution of the spot market in the current year**

The following graphs show the daily prices of the barrel of Brent crude oil, expressed in US dollars, and converted to euros applying the exchange rate in force for each day analyzed, of the current year (2022), and the comparison with:

- The daily values of the year with the highest price of the barrel of Brent in the spot market of the last 10 years (year 2012).
- The daily values of the year with the lowest price of the barrel of Brent in the spot market of the last 10 years (year 2020).
- Average values of the last 10 years.