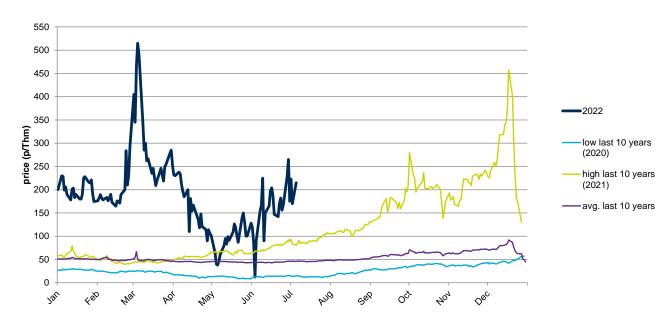

## **Evolution in the day-ahead market in the current year**

The following graph shows the day ahead prices of NBP of the current year (2022), and the comparison with:

- The daily values of the year with the highest price of NBP in the spot market of the last 10 years (year 2021).
- The daily values of the year with the lowest price of NBP in the spot market of the last 10 years (year 2020).
- Average values of the last 10 years.

#### NBP Day Ahead - 2022