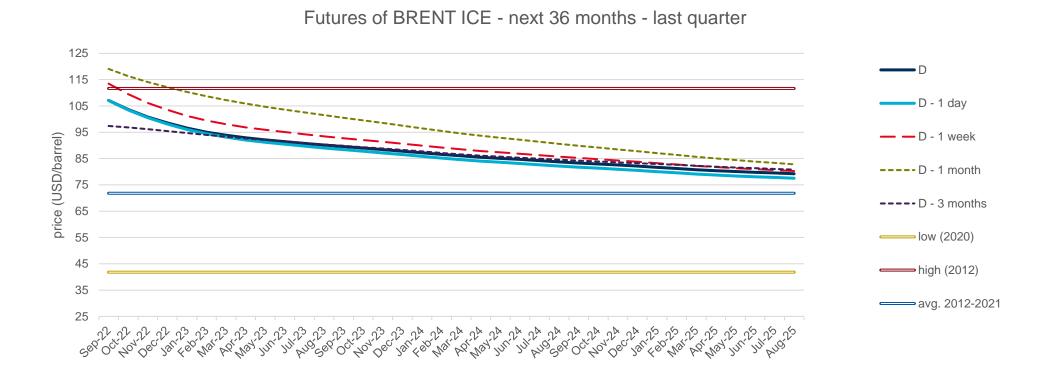

| 22 |
|                                                      |                                                                             |    |



## **Evolution of the Brent Crude oil price**

## **Evolution of the spot market in the current year**

The following graphs show the daily prices of the barrel of Brent crude oil, expressed in US dollars, and converted to euros applying the exchange rate in force for each day analyzed, of the current year (2022), and the comparison with:

- The daily values of the year with the highest price of the barrel of Brent in the spot market of the last 10 years (year 2012).
- The daily values of the year with the lowest price of the barrel of Brent in the spot market of the last 10 years (year 2020).
- Average values of the last 10 years.















## **Evolution of natural gas prices - TTF**

## **Evolution in the day-ahead market in the current year**

The following graph shows the day ahead prices of TTF of the current year (2022), and the comparison with:

- The daily values of the year with the highest price of TTF in the spot market of the last 10 years (year 2021).
- The daily values of the year with the lowest price of TTF in the spot market of the last 10 years (year 2020).
- Average values of the last 10 years.

#### TTF Day Ahead - 2022











## **Evolution of natural gas prices - NBP**

## **Evolution in the day-ahead market in the current year**

The following graph shows the day ahead prices of NBP of the current year (2022), and the comparison with:

- The daily values of the year with the highest price