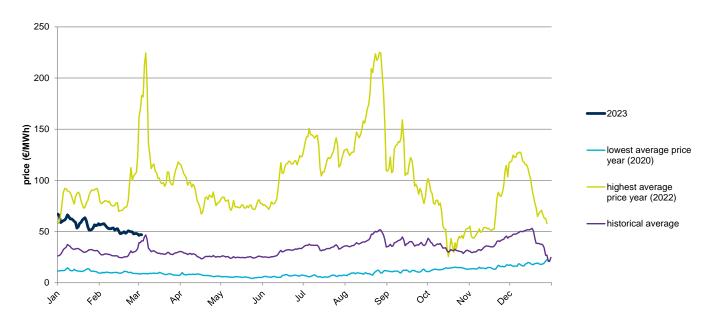

## **Evolution of the MIBGAS Index in the current year**

The following graph shows the daily values of the MIBGAS Index for the current year (2023), and the comparison with:

- The daily values of the year with the highest value of the MIBGAS Index of the historical series (year 2022).
- The daily values of the year with the lowest value of the MIBGAS Index of the historical series (year 2020).
- Average values of the historical series.

#### **MIBGAS Index - 2023**