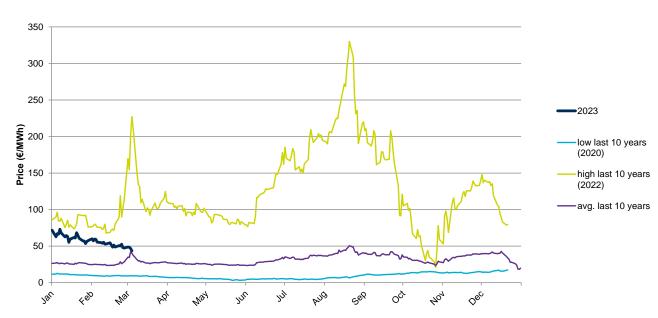

## **Evolution of natural gas prices - TTF**

## **Evolution in the day-ahead market in the current year**

The following graph shows the day ahead prices of TTF of the current year (2023), and the comparison with:

- The daily values of the year with the highest price of TTF in the spot market of the last 10 years (year 2022).
- The daily values of the year with the lowest price of TTF in the spot market of the last 10 years (year 2020).
- Average values of the last 10 years.

#### TTF Day Ahead - 2023