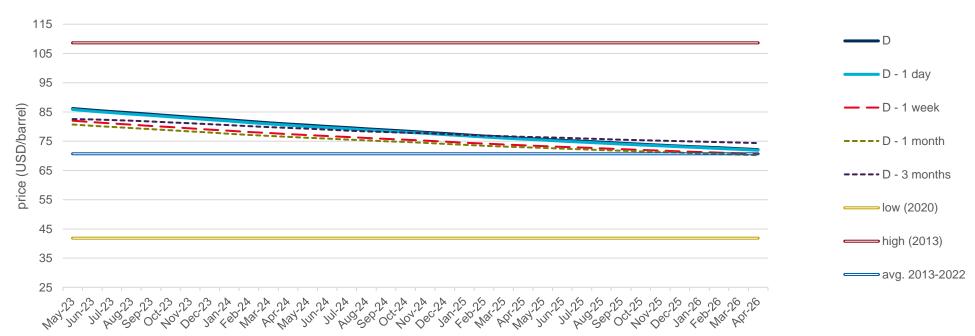

## **Evolution of the Brent Crude oil price**

## **Evolution of the spot market in the current year**

The following graphs show the daily prices of the barrel of Brent crude oil, expressed in US dollars, and converted to euros applying the exchange rate in force for each day analyzed, of the current year (2023), and the comparison with:

- The daily values of the year with the highest price of the barrel of Brent in the spot market of the last 10 years (year 2013).
- The daily values of the year with the lowest price of the barrel of Brent in the spot market of the last 10 years (year 2020).
- Average values of the last 10 years.