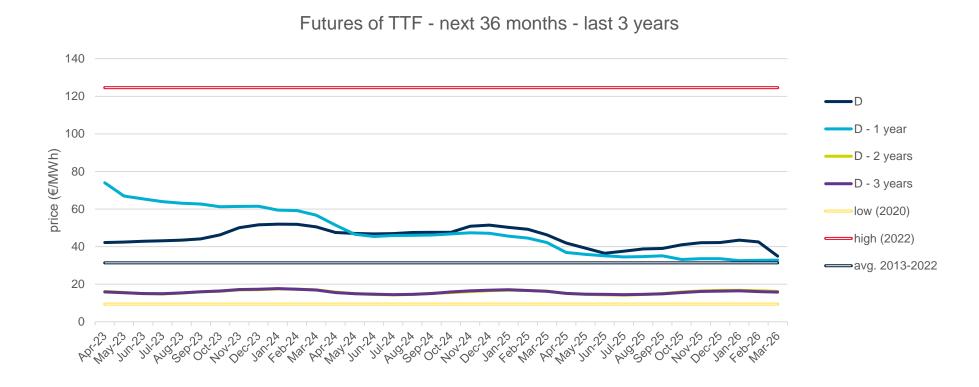

## **Evolution of natural gas prices - TTF**

## **Evolution of the futures of March 23, December 23, March 24 and December 24**

The following graph shows the price of various of the monthly futures contracts in the last two years, as well as the comparison with the average annual values of the spot corresponding to the years with the highest, lowest and average spot of the last 5 years (in double line).