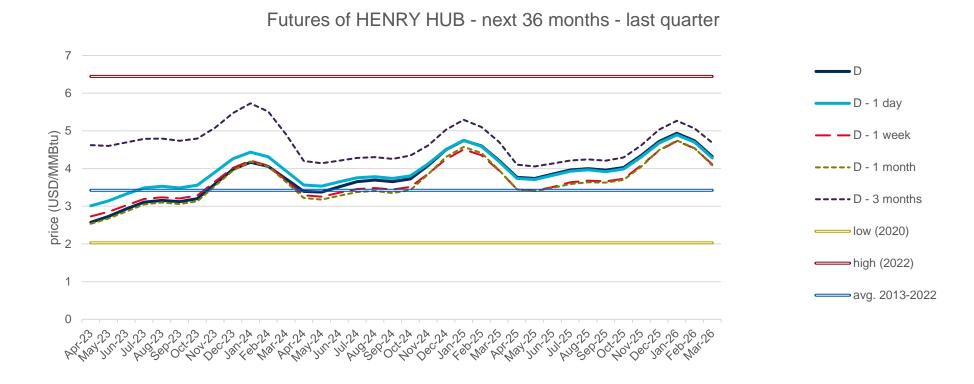

## **Evolution of natural gas prices – Henry Hub**

## **Evolution in the day-ahead market in the current year**

The following graph shows the day ahead prices of Henry Hub of the current year (2023), and the comparison with:

- The daily values of the year with the highest price of Henry Hub in the spot market of the last 10 years (year 2022).
- The daily values of the year with the lowest price of Henry Hub in the spot market of the last 10 years (year 2020).
- Average values of the last 10 years.

#### **Henry Hub Natural Gas Spot - 2023**