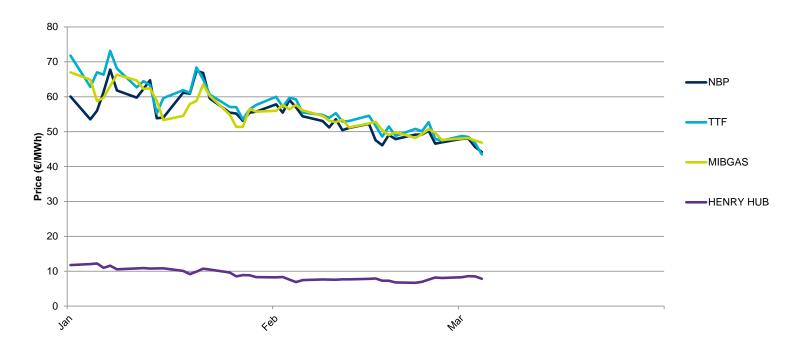

## **Considerations**

Below is a comparison of the daily prices of TTF Day Ahead, NBP Day Ahead, Henry Hub and the MIBGAS Index, expressed in € / MWh, applying, where appropriate, the exchange rate in force for each day of the current year.

#### Henry Hub, MIBGAS Index, NBP Day Ahead and TTF Day Ahead - 2023 - €/MWh