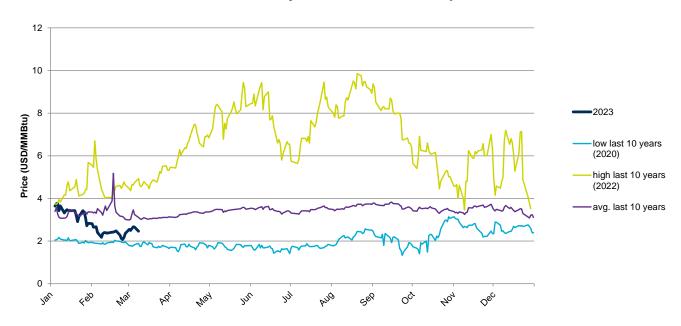

## **Evolution of natural gas prices – Henry Hub**

## **Evolution in the day-ahead market in the current year**

The following graph shows the day ahead prices of Henry Hub of the current year (2023), and the comparison with:

- The daily values of the year with the highest price of Henry Hub in the spot market of the last 10 years (year 2022).
- The daily values of the year with the lowest price of Henry Hub in the spot market of the last 10 years (year 2020).
- Average values of the last 10 years.

#### **Henry Hub Natural Gas Spot - 2023**