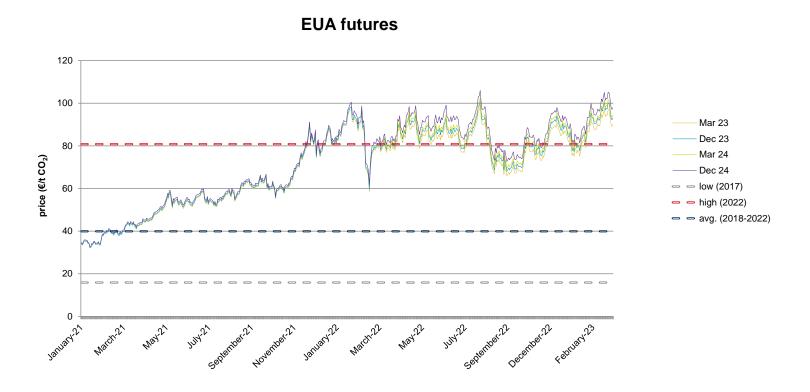

## **Evolution of the futures of March 23, December 23, March 24 and December 24**

The following graph shows the price of various of the monthly futures contracts in the last two years, as well as the comparison with the average annual values of the spot corresponding to the years with the highest, lowest and average spot of the last 5 years (in double line).