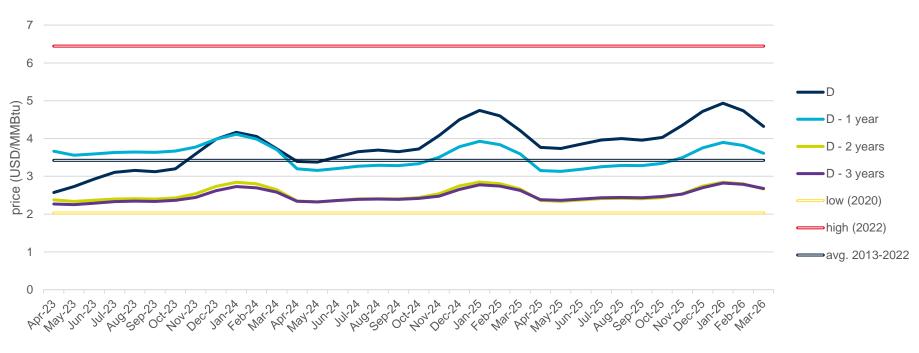

## **Evolution of the futures of March 23, December 23, March 24 and December 24**

The following graph shows the price of various of the monthly futures contracts in the last two years, as well as the comparison with the average annual values of the spot corresponding to the years with the highest, lowest and average spot of the last 5 years (in double line).