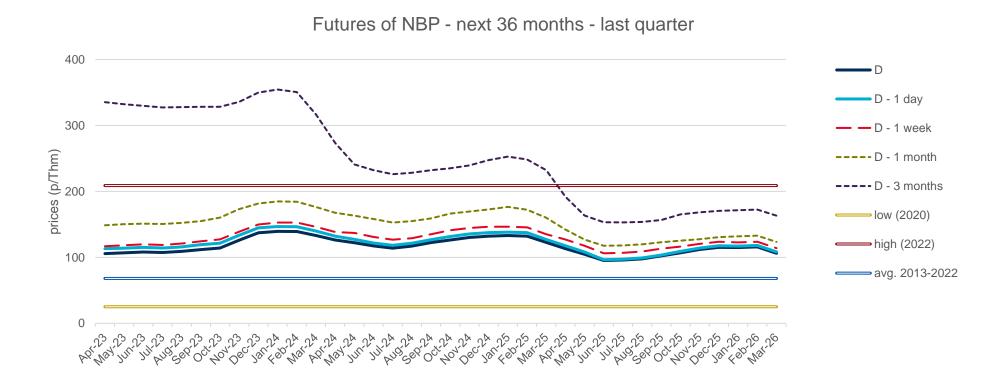

## **Evolution of natural gas prices - NBP**

## **Evolution in the day-ahead market in the current year**

The following graph shows the day ahead prices of NBP of the current year (2023), and the comparison with:

- The daily values of the year with the highest price of NBP in the spot market of the last 10 years (year 2022).
- The daily values of the year with the lowest price of NBP in the spot market of the last 10 years (year 2020).
- Average values of the last 10 years.

#### NBP Day Ahead - 2023