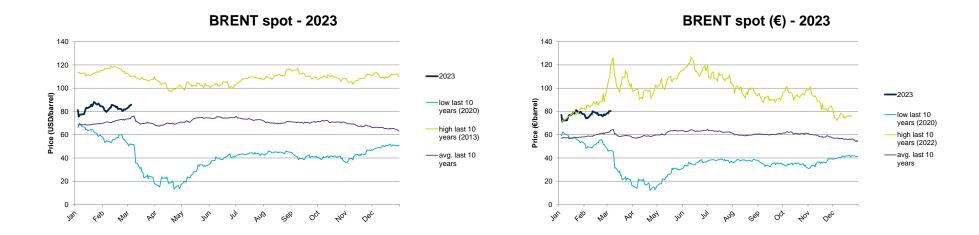

## **Evolution of the spot market in the current year**

The following graphs show the daily prices of the barrel of Brent crude oil, expressed in US dollars, and converted to euros applying the exchange rate in force for each day analyzed, of the current year (2023), and the comparison with:

- The daily values of the year with the highest price of the barrel of Brent in the spot market of the last 10 years (year 2013).
- The daily values of the year with the lowest price of the barrel of Brent in the spot market of the last 10 years (year 2020).
- Average values of the last 10 years.