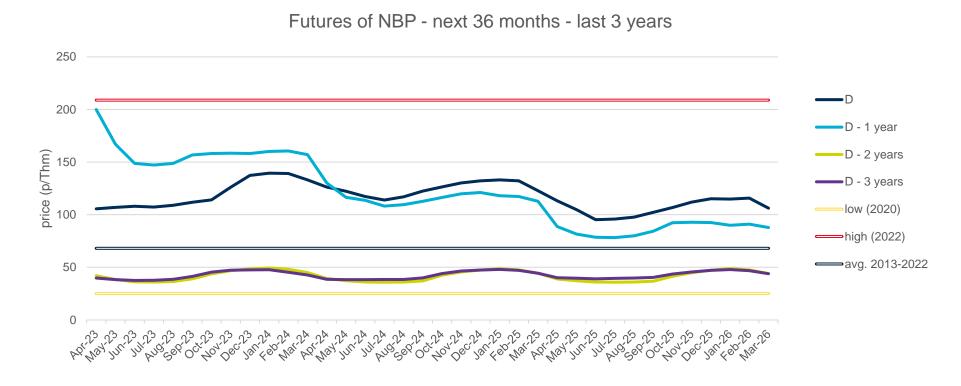

## **Evolution of natural gas prices - NBP**

## **Evolution in the day-ahead market in the current year**

The following graph shows the day ahead prices of NBP of the current year (2023), and the comparison with:

- The daily values of the year with the highest price of NBP in the spot market of the last 10 years (year 2022).
- The daily values of the year with the lowest price of NBP in the spot market of the last 10 years (year 2020).
- Average values of the last 10 years.

#### NBP Day Ahead - 2023