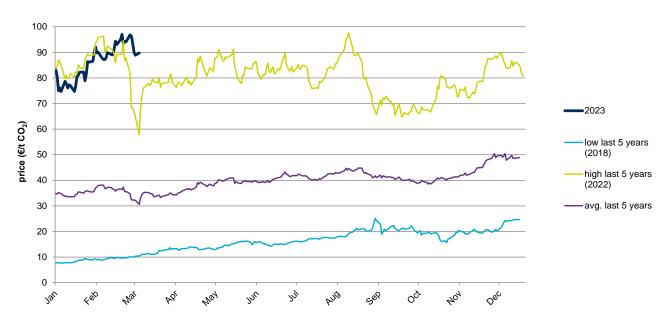

## **Evolution in the spot market in the current year**

The following graph shows the spot prices of EUA of the current year (2023), and the comparison with:

- The daily values of the year with the highest price of EUA in the spot market of the last 5 years (year 2021).
- The daily values of the year with the lowest price of EUA in the spot market of the last 5 years (year 2018).
- Average values of the last 5 years.