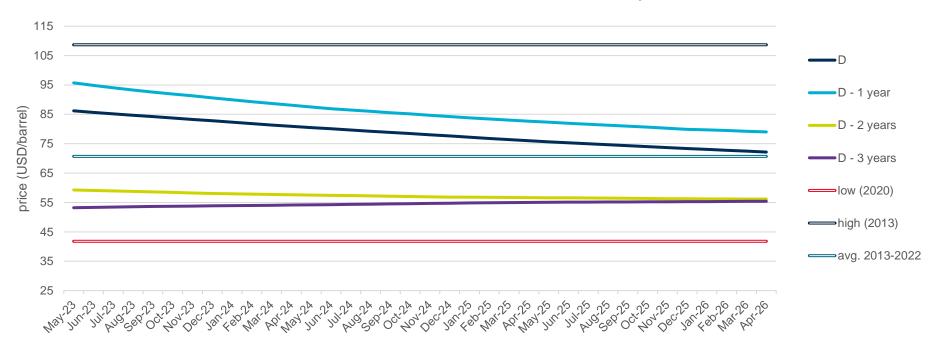

## **Evolution of the Brent Crude oil price**

## **Evolution of the spot market in the current year**

The following graphs show the daily prices of the barrel of Brent crude oil, expressed in US dollars, and converted to euros applying the exchange rate in force for each day analyzed, of the current year (2023), and the comparison with:

- The daily values of the year with the highest price of the barrel of Brent in the spot market of the last 10 years (year 2013).
- The daily values of the year with the lowest price of the barrel of Brent in the spot market of the last 10 years (year 2020).
- Average values of the last 10 years.