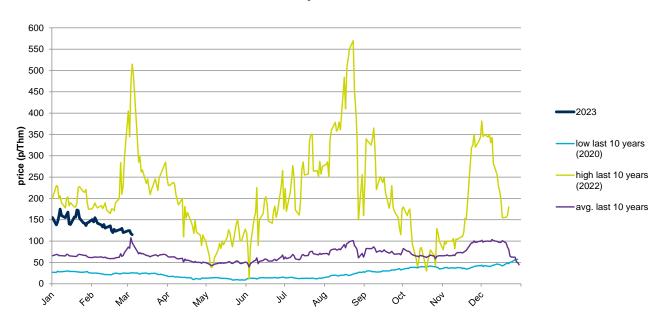

## **Evolution of natural gas prices - NBP**

## **Evolution in the day-ahead market in the current year**

The following graph shows the day ahead prices of NBP of the current year (2023), and the comparison with:

- The daily values of the year with the highest price of NBP in the spot market of the last 10 years (year 2022).
- The daily values of the year with the lowest price of NBP in the spot market of the last 10 years (year 2020).
- Average values of the last 10 years.

#### NBP Day Ahead - 2023