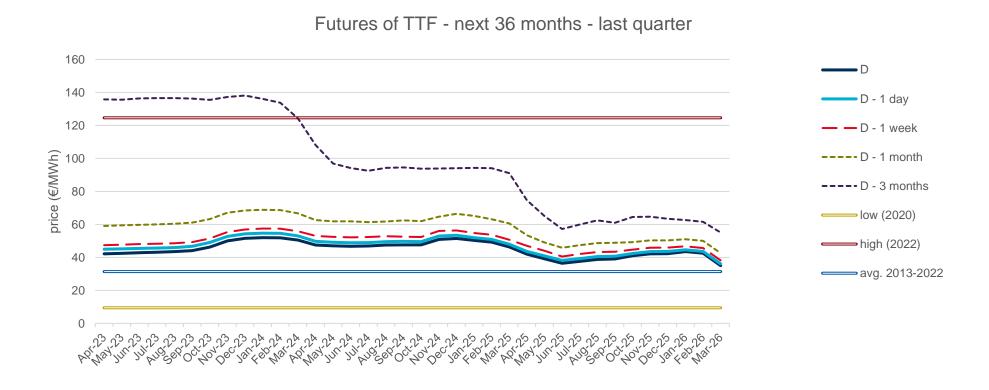

## **Evolution of natural gas prices - TTF**

## **Evolution of the futures of March 23, December 23, March 24 and December 24**

The following graph shows the price of various of the monthly futures contracts in the last two years, as well as the comparison with the average annual values of the spot corresponding to the years with the highest, lowest and average spot of the last 5 years (in double line).