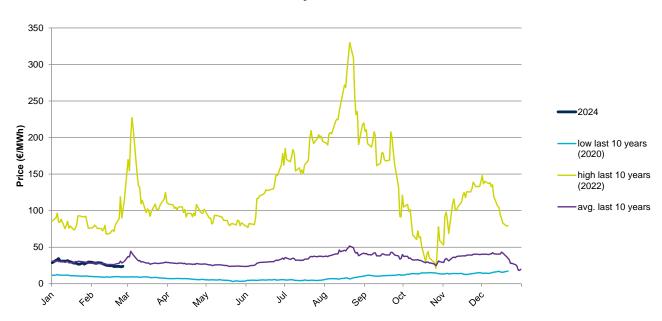

## **Evolution in the day-ahead market in the current year**

The following graph shows the day ahead prices of TTF of the current year (2024), and the comparison with:

- The daily values of the year with the highest price of TTF in the spot market of the last 10 years (year 2022).
- The daily values of the year with the lowest price of TTF in the spot market of the last 10 years (year 2020).
- Average values of the last 10 years.

#### TTF Day Ahead - 2024