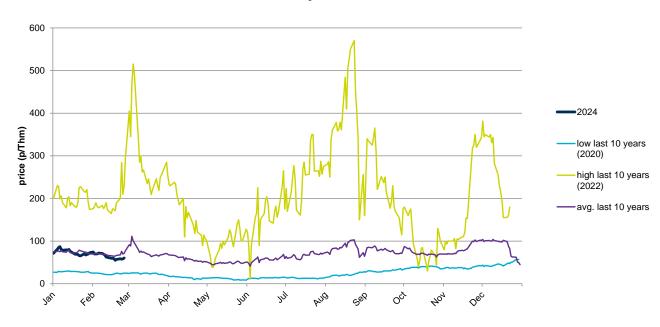

## **Evolution in the day-ahead market in the current year**

The following graph shows the day ahead prices of NBP of the current year (2024), and the comparison with:

- The daily values of the year with the highest price of NBP in the spot market of the last 10 years (year 2022).
- The daily values of the year with the lowest price of NBP in the spot market of the last 10 years (year 2020).
- Average values of the last 10 years.

#### NBP Day Ahead - 2024