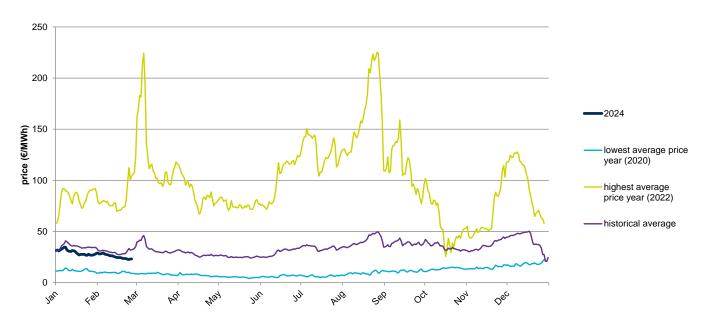

## **Evolution in the spot market in the current year**

The following graph shows the spot prices of EUA of the current year (2024), and the comparison with:

- The daily values of the year with the highest price of EUA in the spot market of the last 5 years (year 2023).
- The daily values of the year with the lowest price of EUA in the spot market of the last 5 years (year 2020).
- Average values of the last 5 years.

#### **EUA Spot - 2024**