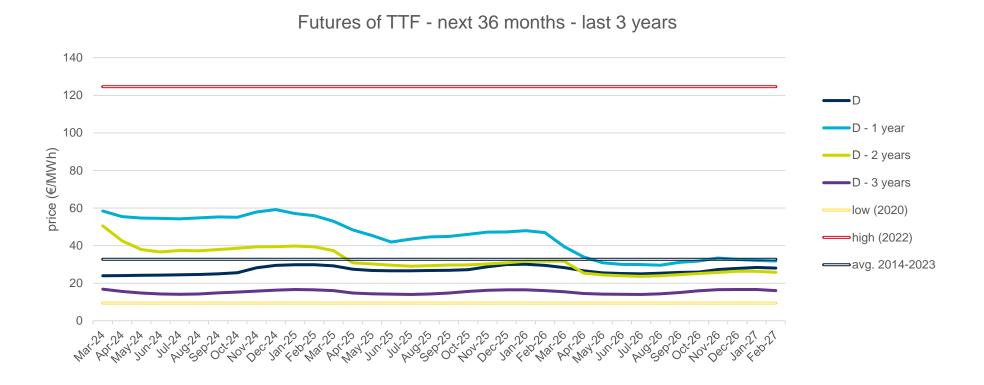

## **Evolution of the futures of March 24, December 24, March 25 and December 25**

The following graph shows the price of various of the monthly futures contracts in the last two years, as well as the comparison with the average annual values of the spot corresponding to the years with the highest, lowest, and average spot of the last 5 years (in double line).