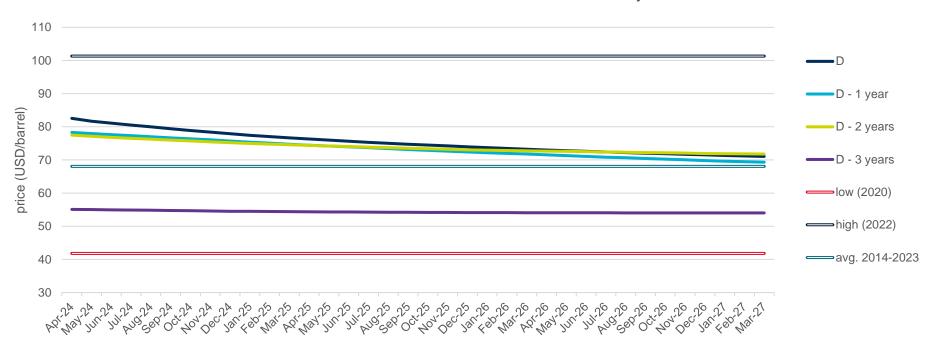

## **Evolution of the Brent Crude oil price**

#### **Evolution of the spot market in the current year**

The following graphs show the daily prices of the barrel of Brent crude oil, expressed in US dollars, and converted to euros applying the exchange rate in force for each day analyzed, of the current year (2024), and the comparison with:

- The daily values of the year with the highest price of the barrel of Brent in the spot market of the last 10 years (year 2022).
- The daily values of the year with the lowest price of the barrel of Brent in the spot market of the last 10 years (year 2020).
- Average values of the last 10 years.