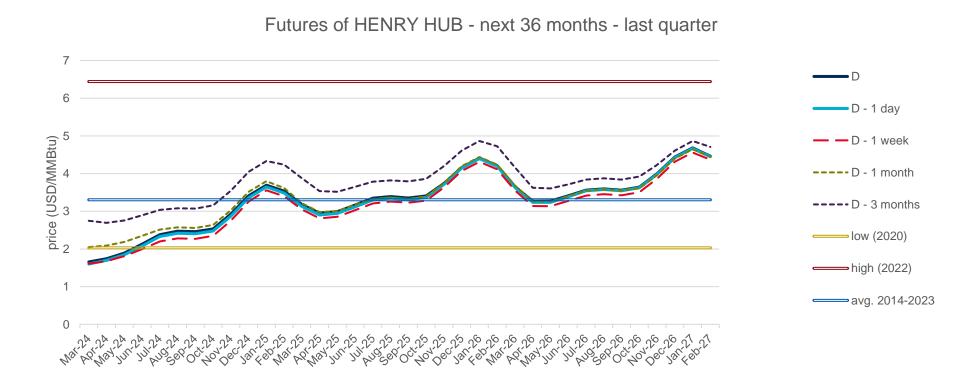

## **Evolution of natural gas prices – Henry Hub**

## **Evolution in the day-ahead market in the current year**

The following graph shows the day ahead prices of Henry Hub of the current year (2024), and the comparison with:

- The daily values of the year with the highest price of Henry Hub in the spot market of the last 10 years (year 2022).
- The daily values of the year with the lowest price of Henry Hub in the spot market of the last 10 years (year 2020).
- Average values of the last 10 years.

#### **Henry Hub Natural Gas Spot - 2024**