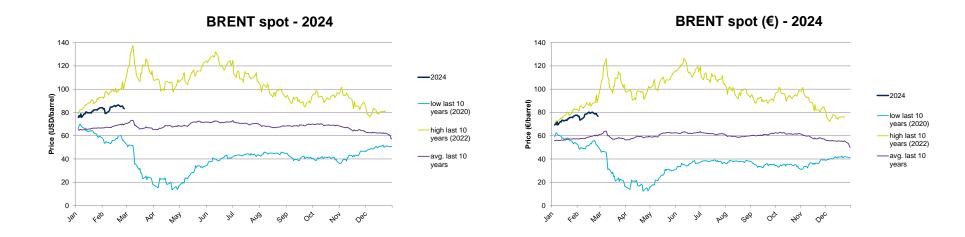

## **Evolution of the Brent Crude oil price**

#### **Evolution of the spot market in the current year**

The following graphs show the daily prices of the barrel of Brent crude oil, expressed in US dollars, and converted to euros applying the exchange rate in force for each day analyzed, of the current year (2024), and the comparison with:

- The daily values of the year with the highest price of the barrel of Brent in the spot market of the last 10 years (year 2022).
- The daily values of the year with the lowest price of the barrel of Brent in the spot market of the last 10 years (year 2020).
- Average values of the last 10 years.