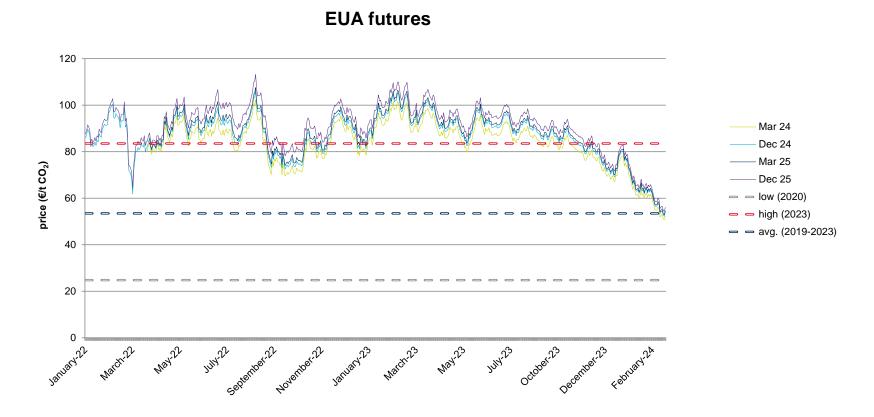

## **Evolution of the prices of emission allowances - EUA**

## **Evolution of the futures of March 24, December 24, March 25 and December 25**

The following graph shows the price of various of the monthly futures contracts in the last two years, as well as the comparison with the average annual values of the spot corresponding to the years with the highest, lowest, and average spot of the last 5 years (in double line).