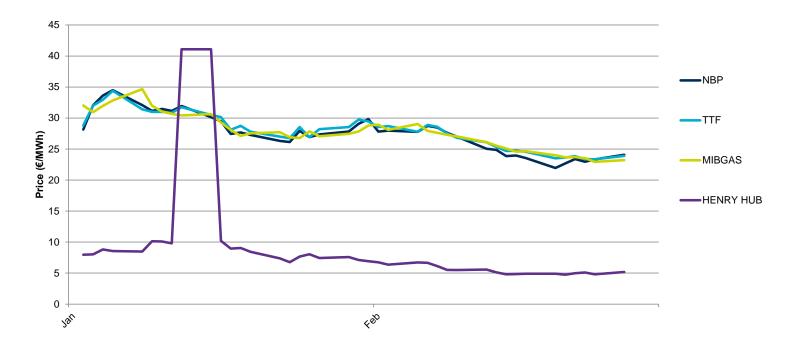

## **Considerations**

Below is a comparison of the daily prices of TTF Day Ahead, NBP Day Ahead, Henry Hub and the MIBGAS Index, expressed in € / MWh, applying, where appropriate, the exchange rate in force for each day of the current year.

#### Henry Hub, MIBGAS Index, NBP Day Ahead and TTF Day Ahead - 2024 - €/MWh