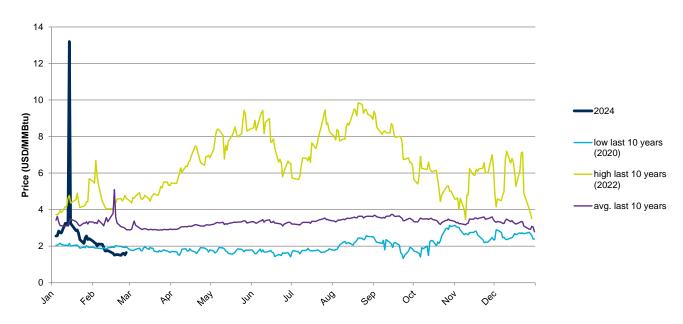

## **Evolution of natural gas prices – Henry Hub**

## **Evolution in the day-ahead market in the current year**

The following graph shows the day ahead prices of Henry Hub of the current year (2024), and the comparison with:

- The daily values of the year with the highest price of Henry Hub in the spot market of the last 10 years (year 2022).
- The daily values of the year with the lowest price of Henry Hub in the spot market of the last 10 years (year 2020).
- Average values of the last 10 years.

#### **Henry Hub Natural Gas Spot - 2024**