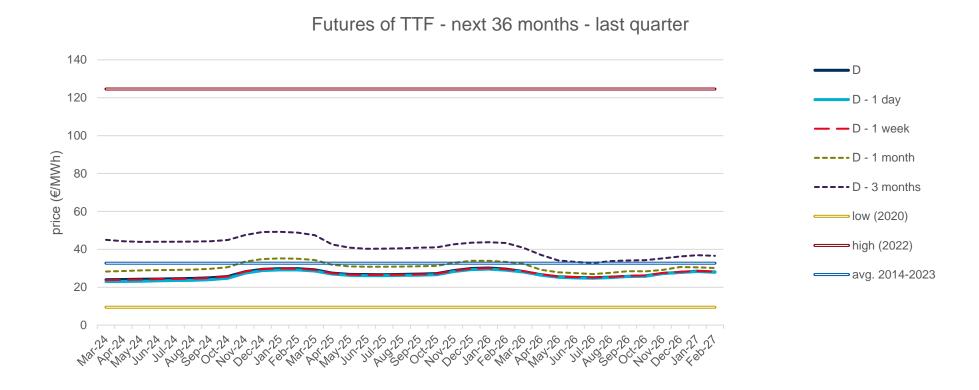

## **Evolution of the futures of March 24, December 24, March 25 and December 25**

The following graph shows the price of various of the monthly futures contracts in the last two years, as well as the comparison with the average annual values of the spot corresponding to the years with the highest, lowest, and average spot of the last 5 years (in double line).