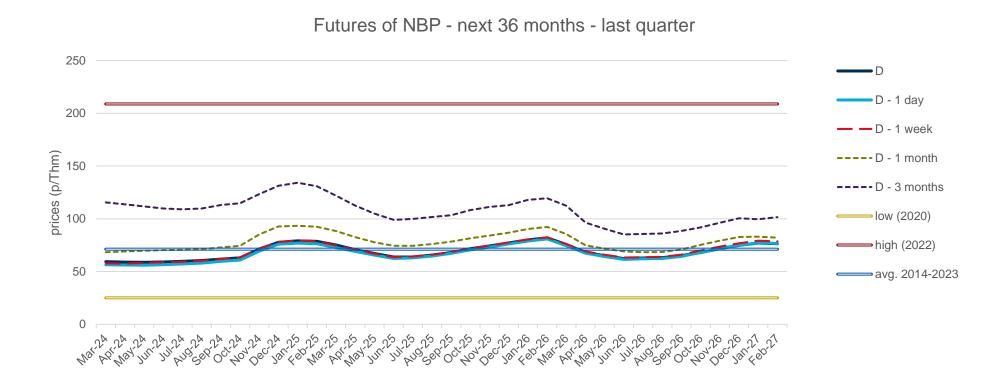

## **Evolution of natural gas prices - NBP**

## **Evolution in the day-ahead market in the current year**

The following graph shows the day ahead prices of NBP of the current year (2024), and the comparison with:

- The daily values of the year with the highest price of NBP in the spot market of the last 10 years (year 2022).
- The daily values of the year with the lowest price of NBP in the spot market of the last 10 years (year 2020).
- Average values of the last 10 years.

#### NBP Day Ahead - 2024