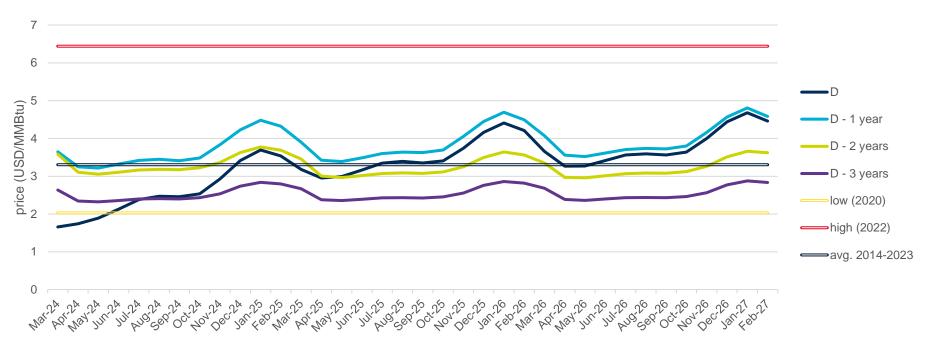

## **Evolution of the futures of March 24, December 24, March 25 and December 25**

The following graph shows the price of various of the monthly futures contracts in the last two years, as well as the comparison with the average annual values of the spot corresponding to the years with the highest, lowest, and average spot of the last 5 years (in double line).