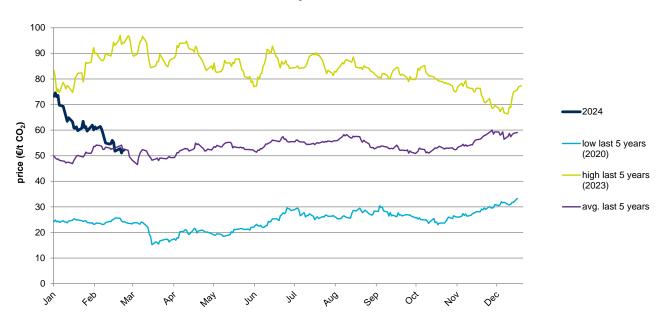

## **Evolution in the spot market in the current year**

The following graph shows the spot prices of EUA of the current year (2024), and the comparison with:

- The daily values of the year with the highest price of EUA in the spot market of the last 5 years (year 2023).
- The daily values of the year with the lowest price of EUA in the spot market of the last 5 years (year 2020).
- Average values of the last 5 years.

#### **EUA Spot - 2024**