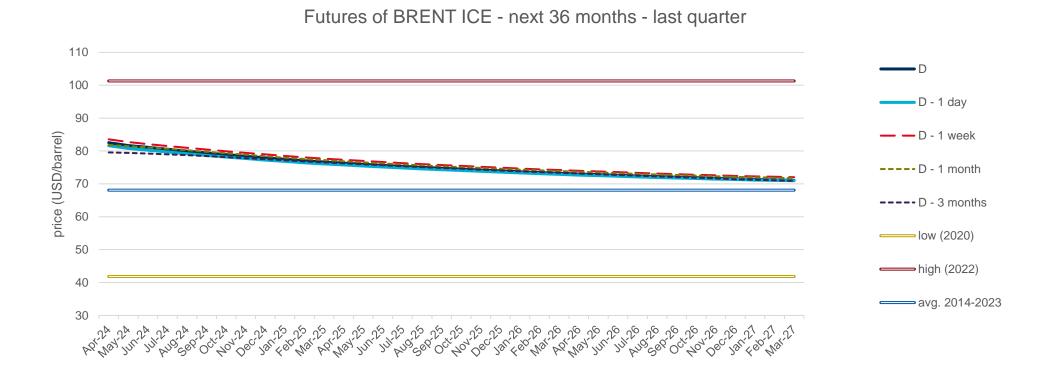

## **Evolution of the Brent Crude oil price**

#### **Evolution of the spot market in the current year**

The following graphs show the daily prices of the barrel of Brent crude oil, expressed in US dollars, and converted to euros applying the exchange rate in force for each day analyzed, of the current year (2024), and the comparison with:

- The daily values of the year with the highest price of the barrel of Brent in the spot market of the last 10 years (year 2022).
- The daily values of the year with the lowest price of the barrel of Brent in the spot market of the last 10 years (year 2020).
- Average values of the last 10 years.