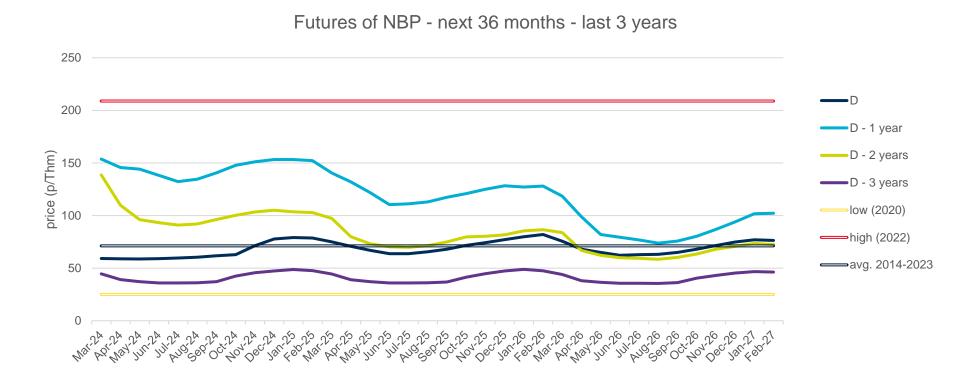

## **Evolution of natural gas prices - NBP**

## **Evolution in the day-ahead market in the current year**

The following graph shows the day ahead prices of NBP of the current year (2024), and the comparison with:

- The daily values of the year with the highest price of NBP in the spot market of the last 10 years (year 2022).
- The daily values of the year with the lowest price of NBP in the spot market of the last 10 years (year 2020).
- Average values of the last 10 years.

#### NBP Day Ahead - 2024