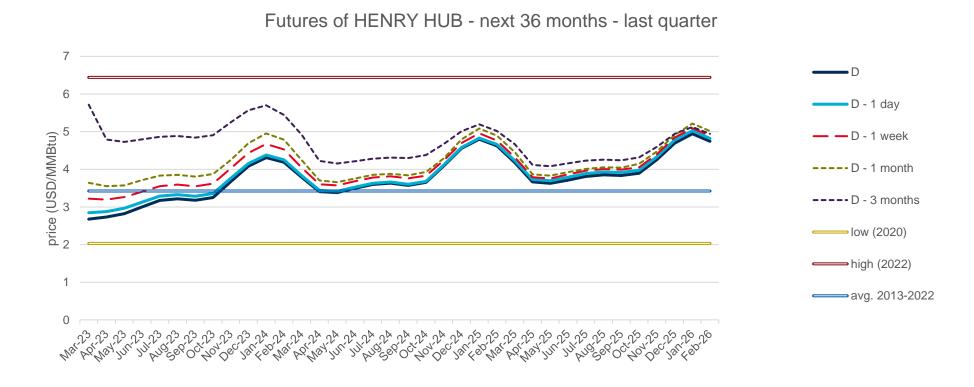

## **Evolution of natural gas prices – Henry Hub**

## **Evolution in the day-ahead market in the current year**

The following graph shows the day ahead prices of Henry Hub of the current year (2023), and the comparison with:

- The daily values of the year with the highest price of Henry Hub in the spot market of the last 10 years (year 2022).
- The daily values of the year with the lowest price of Henry Hub in the spot market of the last 10 years (year 2020).
- Average values of the last 10 years.

#### **Henry Hub Natural Gas Spot - 2023**