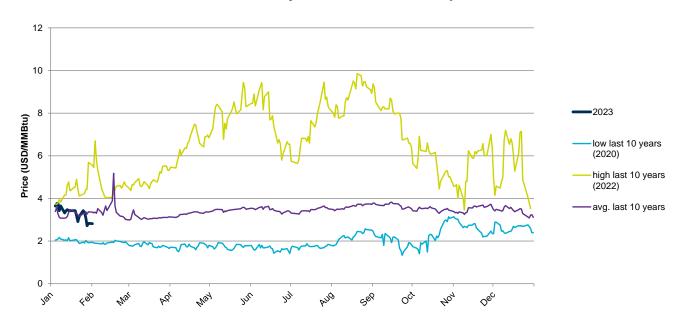

## **Evolution of natural gas prices – Henry Hub**

## **Evolution in the day-ahead market in the current year**

The following graph shows the day ahead prices of Henry Hub of the current year (2023), and the comparison with:

- The daily values of the year with the highest price of Henry Hub in the spot market of the last 10 years (year 2022).
- The daily values of the year with the lowest price of Henry Hub in the spot market of the last 10 years (year 2020).
- Average values of the last 10 years.

#### **Henry Hub Natural Gas Spot - 2023**