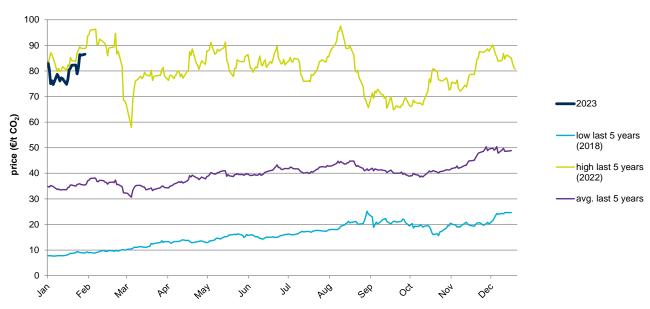

## **Evolution of the prices of emission allowances - EUA**

## **Evolution in the spot market in the current year**

The following graph shows the spot prices of EUA of the current year (2023), and the comparison with:

- The daily values of the year with the highest price of EUA in the spot market of the last 5 years (year 2021).
- The daily values of the year with the lowest price of EUA in the spot market of the last 5 years (year 2018).
- Average values of the last 5 years.