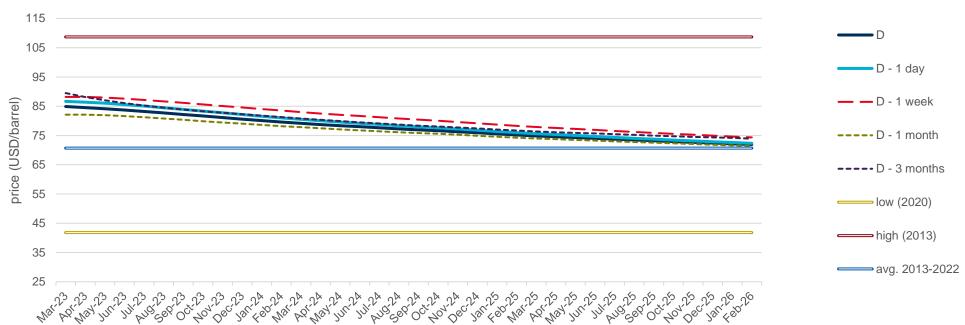

## **Evolution of the Brent Crude oil price**

## **Evolution of the spot market in the current year**

The following graphs show the daily prices of the barrel of Brent crude oil, expressed in US dollars, and converted to euros applying the exchange rate in force for each day analyzed, of the current year (2023), and the comparison with:

- The daily values of the year with the highest price of the barrel of Brent in the spot market of the last 10 years (year 2013).
- The daily values of the year with the lowest price of the barrel of Brent in the spot market of the last 10 years (year 2020).
- Average values of the last 10 years.