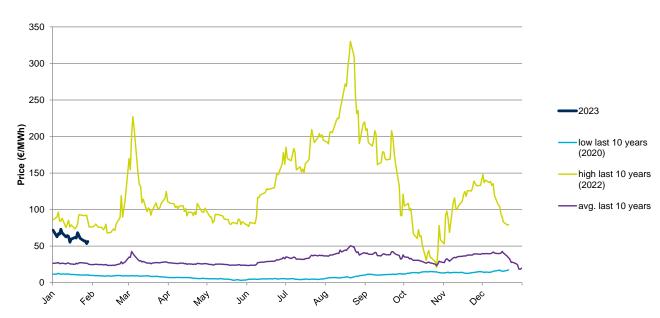

## **Evolution of natural gas prices - TTF**

## **Evolution in the day-ahead market in the current year**

The following graph shows the day ahead prices of TTF of the current year (2023), and the comparison with:

- The daily values of the year with the highest price of TTF in the spot market of the last 10 years (year 2022).
- The daily values of the year with the lowest price of TTF in the spot market of the last 10 years (year 2020).
- Average values of the last 10 years.

#### TTF Day Ahead - 2023