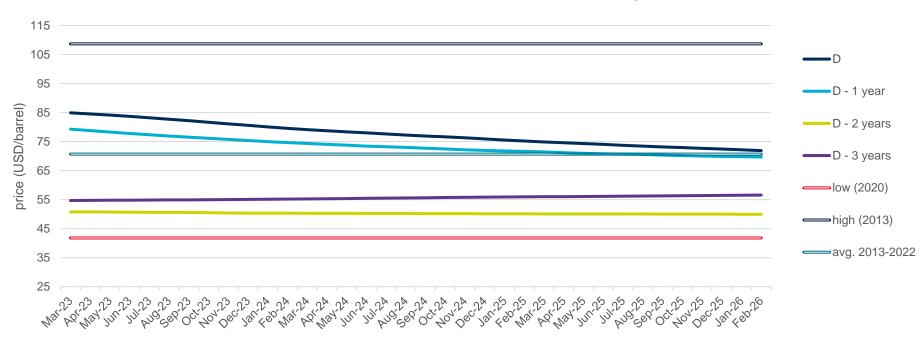

## **Evolution of the Brent Crude oil price**

## **Evolution of the spot market in the current year**

The following graphs show the daily prices of the barrel of Brent crude oil, expressed in US dollars, and converted to euros applying the exchange rate in force for each day analyzed, of the current year (2023), and the comparison with:

- The daily values of the year with the highest price of the barrel of Brent in the spot market of the last 10 years (year 2013).
- The daily values of the year with the lowest price of the barrel of Brent in the spot market of the last 10 years (year 2020).
- Average values of the last 10 years.