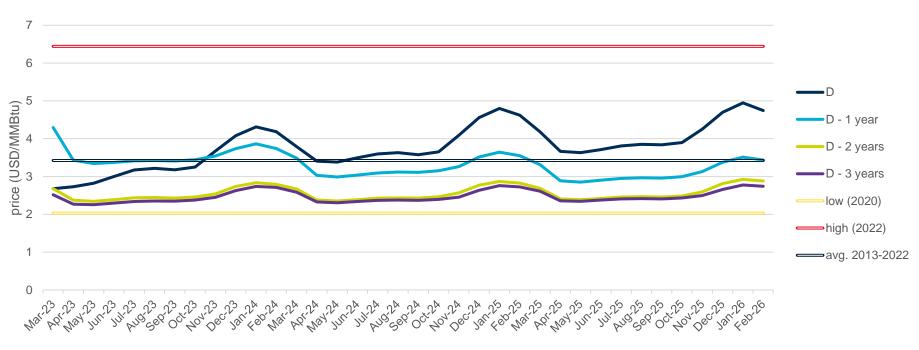

## **Evolution of the futures of March 23, December 23, March 24 and December 24**

The following graph shows the price of various of the monthly futures contracts in the last two years, as well as the comparison with the average annual values of the spot corresponding to the years with the highest, lowest and average spot of the last 5 years (in double line).