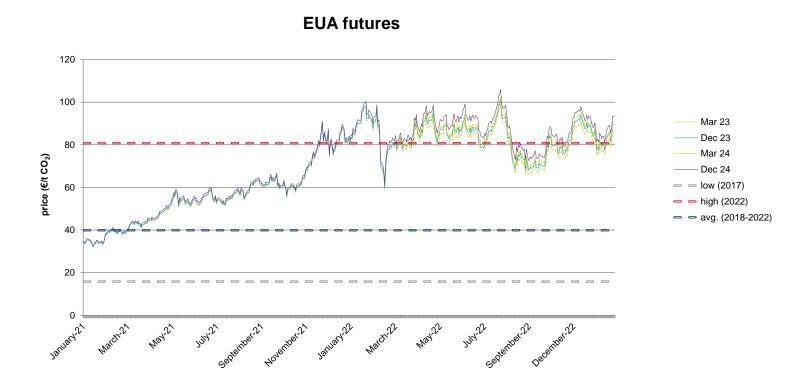

## **Evolution of the futures of March 23, December 23, March 24 and December 24**

The following graph shows the price of various of the monthly futures contracts in the last two years, as well as the comparison with the average annual values of the spot corresponding to the years with the highest, lowest and average spot of the last 5 years (in double line).