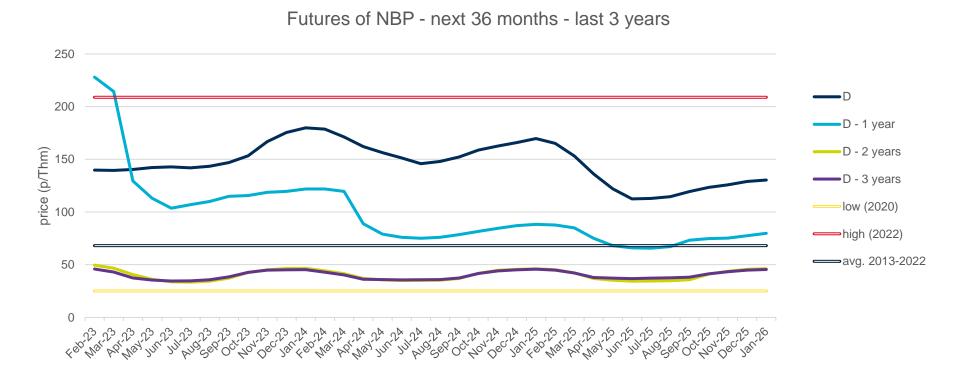

## **Evolution of natural gas prices - NBP**

## **Evolution in the day-ahead market in the current year**

The following graph shows the day ahead prices of NBP of the current year (2023), and the comparison with:

- The daily values of the year with the highest price of NBP in the spot market of the last 10 years (year 2022).
- The daily values of the year with the lowest price of NBP in the spot market of the last 10 years (year 2020).
- Average values of the last 10 years.

#### NBP Day Ahead - 2023