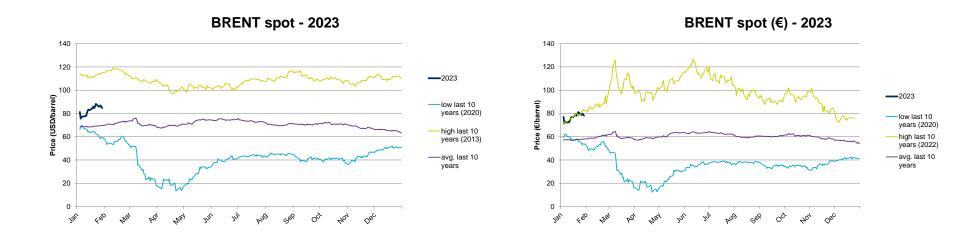

## **Evolution of the Brent Crude oil price**

## **Evolution of the spot market in the current year**

The following graphs show the daily prices of the barrel of Brent crude oil, expressed in US dollars, and converted to euros applying the exchange rate in force for each day analyzed, of the current year (2023), and the comparison with:

- The daily values of the year with the highest price of the barrel of Brent in the spot market of the last 10 years (year 2013).
- The daily values of the year with the lowest price of the barrel of Brent in the spot market of the last 10 years (year 2020).
- Average values of the last 10 years.