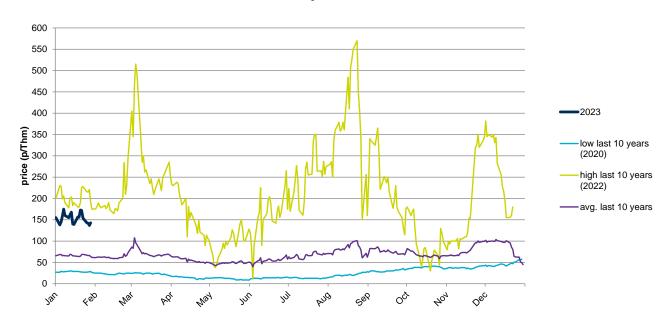

## **Evolution of natural gas prices - NBP**

## **Evolution in the day-ahead market in the current year**

The following graph shows the day ahead prices of NBP of the current year (2023), and the comparison with:

- The daily values of the year with the highest price of NBP in the spot market of the last 10 years (year 2022).
- The daily values of the year with the lowest price of NBP in the spot market of the last 10 years (year 2020).
- Average values of the last 10 years.

#### NBP Day Ahead - 2023