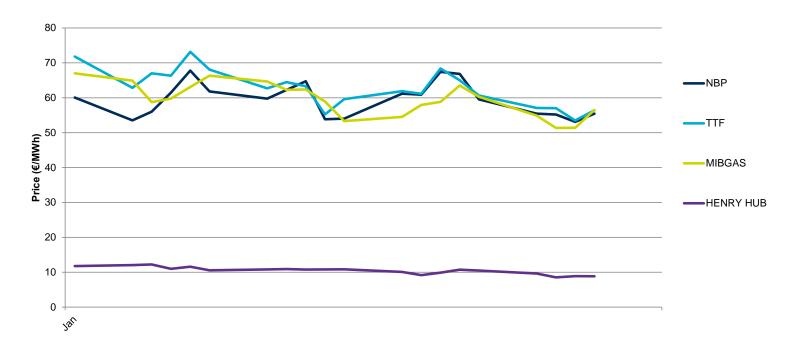

## **Considerations**

Below is a comparison of the daily prices of TTF Day Ahead, NBP Day Ahead, Henry Hub and the MIBGAS Index, expressed in € / MWh, applying, where appropriate, the exchange rate in force for each day of the current year.

#### Henry Hub, MIBGAS Index, NBP Day Ahead and TTF Day Ahead - 2023 - €/MWh