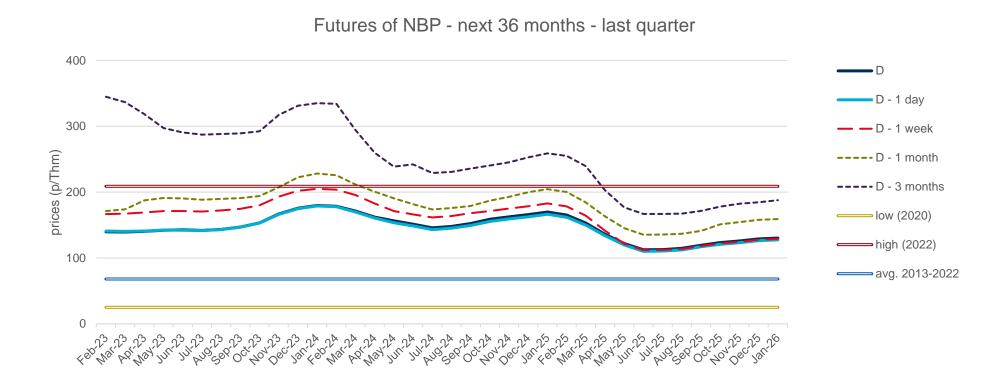

## **Evolution of natural gas prices - NBP**

## **Evolution in the day-ahead market in the current year**

The following graph shows the day ahead prices of NBP of the current year (2023), and the comparison with:

- The daily values of the year with the highest price of NBP in the spot market of the last 10 years (year 2022).
- The daily values of the year with the lowest price of NBP in the spot market of the last 10 years (year 2020).
- Average values of the last 10 years.

#### NBP Day Ahead - 2023