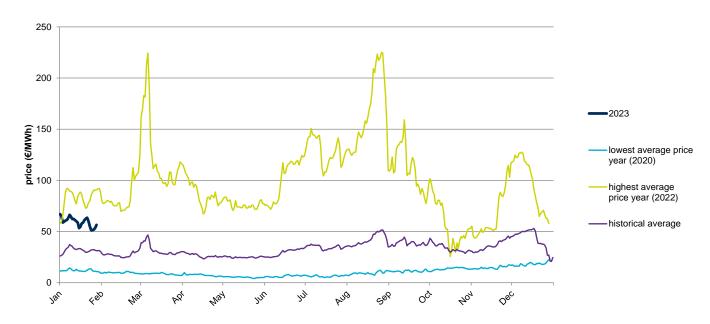

## **Evolution in the spot market in the current year**

The following graph shows the spot prices of EUA of the current year (2023), and the comparison with:

- The daily values of the year with the highest price of EUA in the spot market of the last 5 years (year 2021).
- The daily values of the year with the lowest price of EUA in the spot market of the last 5 years (year 2018).
- Average values of the last 5 years.