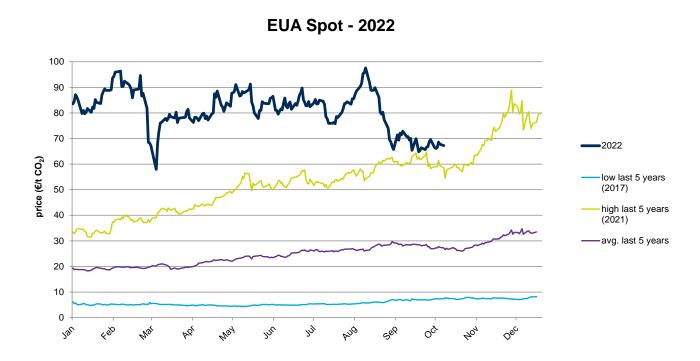

## **Evolution of the prices of emission allowances - EUA**

## **Evolution in the spot market in the current year**

The following graph shows the spot prices of EUA of the current year (2022), and the comparison with:

- The daily values of the year with the highest price of EUA in the spot market of the last 5 years (year 2021).
- The daily values of the year with the lowest price of EUA in the spot market of the last 5 years (year 2017).
- Average values of the last 5 years.