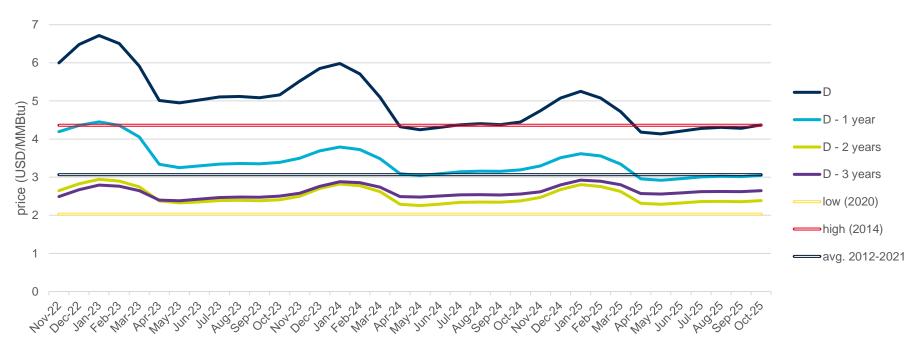

## **Evolution of natural gas prices – Henry Hub**

### **Evolution in the day-ahead market in the current year**

The following graph shows the day ahead prices of Henry Hub of the current year (2022), and the comparison with:

- The daily values of the year with the highest price of Henry Hub in the spot market of the last 10 years (year 2014).
- The daily values of the year with the lowest price of Henry Hub in the spot market of the last 10 years (year 2020).
- Average values of the last 10 years.

#### **Henry Hub Natural Gas Spot - 2022**