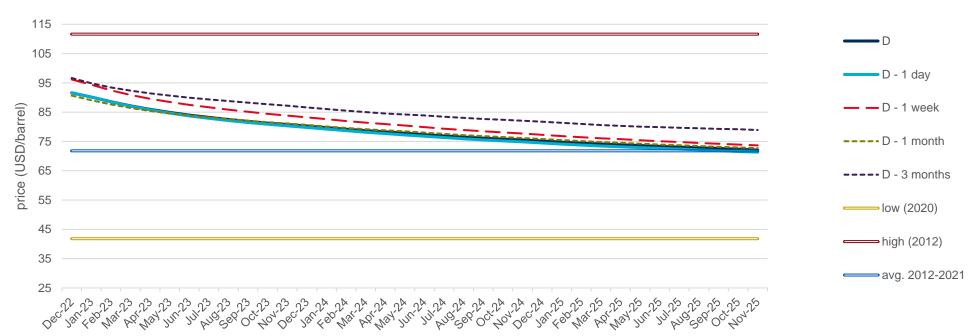

## **Evolution of the Brent Crude oil price**

#### **Evolution of the spot market in the current year**

The following graphs show the daily prices of the barrel of Brent crude oil, expressed in US dollars, and converted to euros applying the exchange rate in force for each day analyzed, of the current year (2022), and the comparison with:

- The daily values of the year with the highest price of the barrel of Brent in the spot market of the last 10 years (year 2012).
- The daily values of the year with the lowest price of the barrel of Brent in the spot market of the last 10 years (year 2020).
- Average values of the last 10 years.