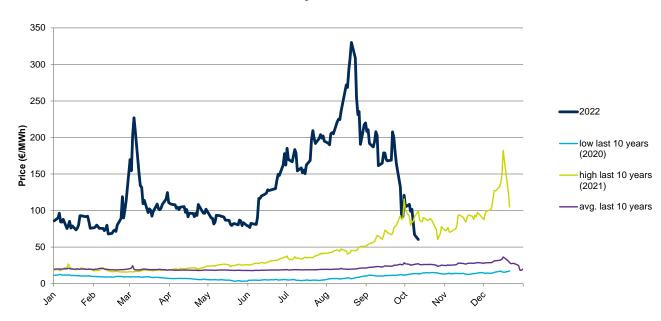

## **Evolution of natural gas prices - TTF**

## **Evolution in the day-ahead market in the current year**

The following graph shows the day ahead prices of TTF of the current year (2022), and the comparison with:

- The daily values of the year with the highest price of TTF in the spot market of the last 10 years (year 2021).
- The daily values of the year with the lowest price of TTF in the spot market of the last 10 years (year 2020).
- Average values of the last 10 years.

#### TTF Day Ahead - 2022