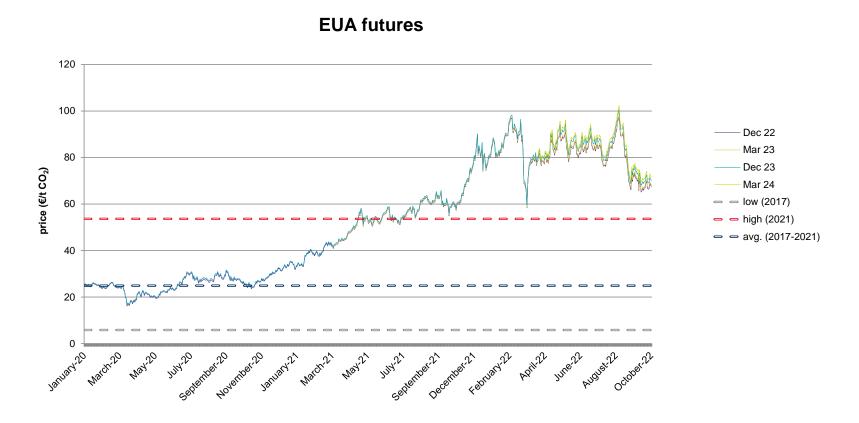

## **Evolution of the futures of December 22, March 23, December 23 and March 24**

The following graph shows the price of various of the monthly futures contracts in the last two years, as well as the comparison with the average annual values of the spot corresponding to the years with the highest, lowest and average spot of the last 5 years (in double line).