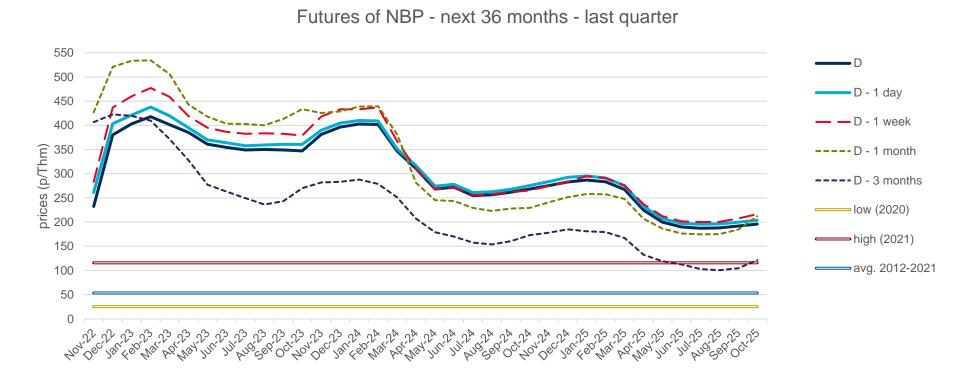

of the year with the highest price of TTF in the spot market of the last 10 years (year 2021).
- The daily values of the year with the lowest price of TTF in the spot market of the last 10 years (year 2020).
- Average values of the last 10 years.

#### TTF Day Ahead - 2022











## **Evolution of natural gas prices - NBP**

## **Evolution in the day-ahead market in the current year**

The following graph shows the day ahead prices of NBP of the current year (2022), and the comparison with:

- The daily values of the year with the highest price of NBP in the spot market of the last 10 years (year 2021).
- The daily values of the year with the lowest price of NBP in the spot market of the last 10 years (year 2020).
- Average values of the last 10 years.

#### NBP Day Ahead - 2022











## **Evolution of natural gas prices – Henry Hub**

### **Evolution in the day-ahead market in the current year**

The following graph shows the day ahead prices of Henry Hub of the current year (2022), and the comparison with:

- The daily values of the year with the highest price of Henry Hub in the spot market of the last 10 years (year 2014).
- The daily values of the year with the lowest price of Henry Hub in the spot market of the last 10 years (year 2020).
- Average values of the last 10 years.

#### **Henry Hub Natural Gas Spot - 2022**













## **Evolution of natural gas prices – MIBGAS**

## **Evolution of the MIBGAS Index in the current year**

The following graph shows the daily values of the MIBGAS Index for the current year (2022), and the comparison with:

- The