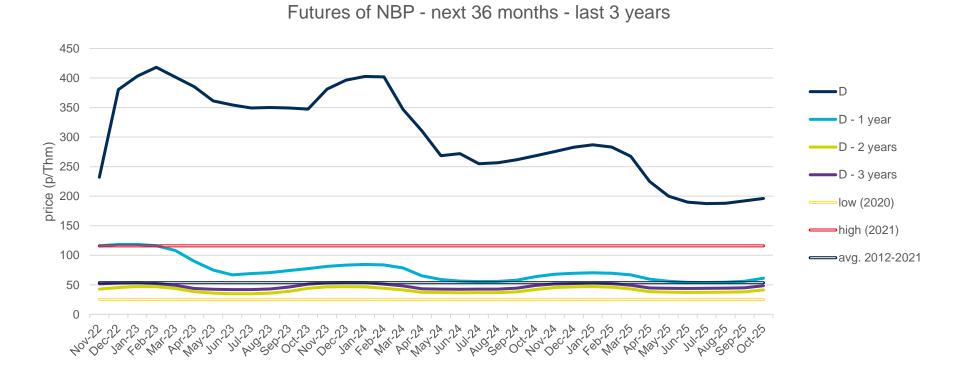

the year with the highest price of TTF in the spot market of the last 10 years (year 2021).
- The daily values of the year with the lowest price of TTF in the spot market of the last 10 years (year 2020).
- Average values of the last 10 years.

#### TTF Day Ahead - 2022











## **Evolution of natural gas prices - NBP**

## **Evolution in the day-ahead market in the current year**

The following graph shows the day ahead prices of NBP of the current year (2022), and the comparison with:

- The daily values of the year with the highest price of NBP in the spot market of the last 10 years (year 2021).
- The daily values of the year with the lowest price of NBP in the spot market of the last 10 years (year 2020).
- Average values of the last 10 years.

#### NBP Day Ahead - 2022











## **Evolution of natural gas prices – Henry Hub**

### **Evolution in the day-ahead market in the current year**

The following graph shows the day ahead prices of Henry Hub of the current year (2022), and the comparison with:

- The daily values of the year with the highest price of Henry Hub in the spot market of the last 10 years (year 2014).
- The daily values of the year with the lowest price of Henry Hub in the spot market of the last 10 years (year 2020).
- Average values of the last 10 years.

#### **Henry Hub Natural Gas Spot - 2022**













## **Evolution of natural gas prices – MIBGAS**

## **Evolution of the MIBGAS Index in the current year**

The following graph shows the daily values of the MIBGAS Index for the current year (2022), and the comparison with:

- The dai