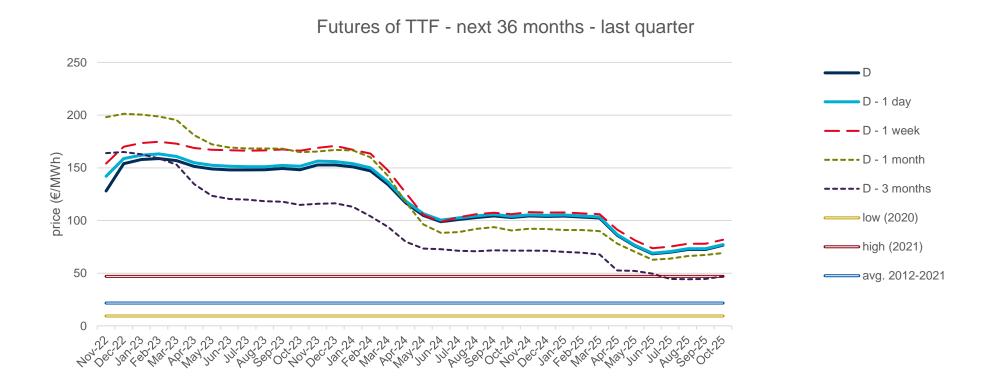

ear with the highest price of the barrel of Brent in the spot market of the last 10 years (year 2012).
- The daily values of the year with the lowest price of the barrel of Brent in the spot market of the last 10 years (year 2020).
- Average values of the last 10 years.















## **Evolution of natural gas prices - TTF**

## **Evolution in the day-ahead market in the current year**

The following graph shows the day ahead prices of TTF of the current year (2022), and the comparison with:

- The daily values of the year with the highest price of TTF in the spot market of the last 10 years (year 2021).
- The daily values of the year with the lowest price of TTF in the spot market of the last 10 years (year 2020).
- Average values of the last 10 years.

#### TTF Day Ahead - 2022











## **Evolution of natural gas prices - NBP**

## **Evolution in the day-ahead market in the current year**

The following graph shows the day ahead prices of NBP of the current year (2022), and the comparison with:

- The daily values of the year with the highest price of NBP in the spot market of the last 10 years (year 2021).
- The daily values of the year with the lowest price of NBP in the spot market of the last 10 years (year 2020).
- Average values of the last 10 years.

#### NBP Day Ahead - 2022











## **Evolution of natural gas prices – Henry Hub**

### **Evolution in the day-ahead market in the current year**

The following graph shows the day ahead prices of Henry Hub of the current year (2022), and the comparison with:

- The daily values of the year with the highe