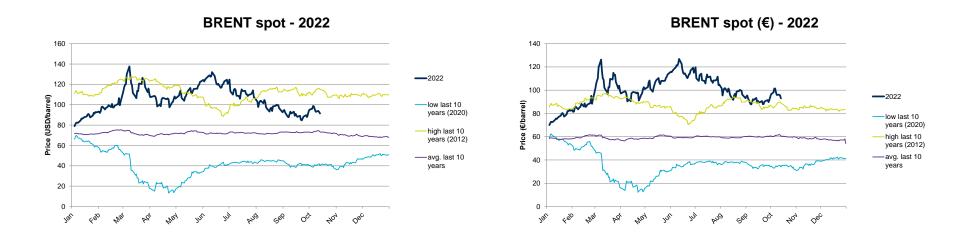

#### **Evolution of the spot market in the current year**

The following graphs show the daily prices of the barrel of Brent crude oil, expressed in US dollars, and converted to euros applying the exchange rate in force for each day analyzed, of the current year (2022), and the comparison with:

- The daily values of the year with the highest price of the barrel of Brent in the spot market of the last 10 years (year 2012).
- The daily values of the year with the lowest price of the barrel of Brent in the spot market of the last 10 years (year 2020).
- Average values of the last 10 years.