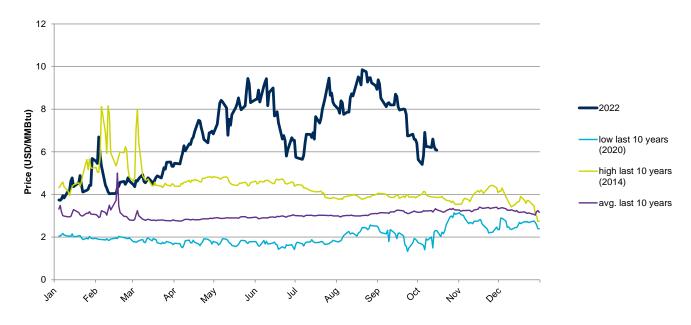

## **Evolution of natural gas prices – Henry Hub**

### **Evolution in the day-ahead market in the current year**

The following graph shows the day ahead prices of Henry Hub of the current year (2022), and the comparison with:

- The daily values of the year with the highest price of Henry Hub in the spot market of the last 10 years (year 2014).
- The daily values of the year with the lowest price of Henry Hub in the spot market of the last 10 years (year 2020).
- Average values of the last 10 years.

#### **Henry Hub Natural Gas Spot - 2022**