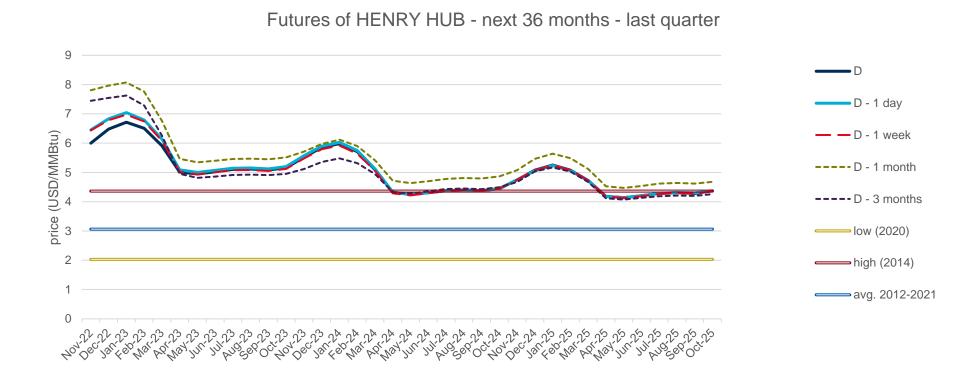

## **Evolution of natural gas prices – Henry Hub**

### **Evolution in the day-ahead market in the current year**

The following graph shows the day ahead prices of Henry Hub of the current year (2022), and the comparison with:

- The daily values of the year with the highest price of Henry Hub in the spot market of the last 10 years (year 2014).
- The daily values of the year with the lowest price of Henry Hub in the spot market of the last 10 years (year 2020).
- Average values of the last 10 years.

#### **Henry Hub Natural Gas Spot - 2022**