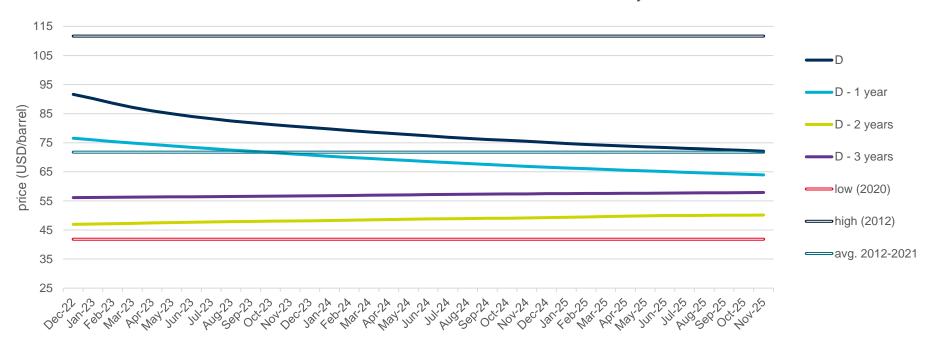

## **Evolution of the Brent Crude oil price**

#### **Evolution of the spot market in the current year**

The following graphs show the daily prices of the barrel of Brent crude oil, expressed in US dollars, and converted to euros applying the exchange rate in force for each day analyzed, of the current year (2022), and the comparison with:

- The daily values of the year with the highest price of the barrel of Brent in the spot market of the last 10 years (year 2012).
- The daily values of the year with the lowest price of the barrel of Brent in the spot market of the last 10 years (year 2020).
- Average values of the last 10 years.