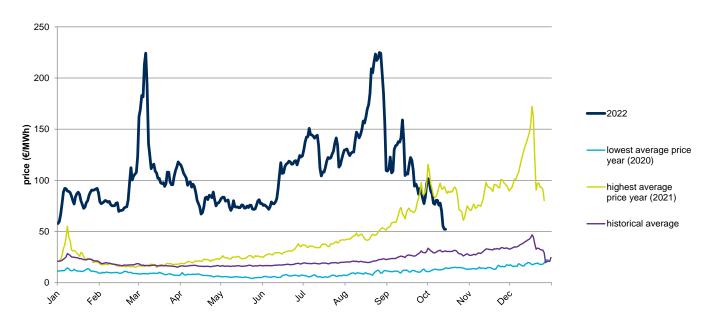

## **Evolution of natural gas prices – Henry Hub**

### **Evolution in the day-ahead market in the current year**

The following graph shows the day ahead prices of Henry Hub of the current year (2022), and the comparison with:

- The daily values of the year with the highest price of Henry Hub in the spot market of the last 10 years (year 2014).
- The daily values of the year with the lowest price of Henry Hub in the spot market of the last 10 years (year 2020).
- Average values of the last 10 years.

#### **Henry Hub Natural Gas Spot - 2022**