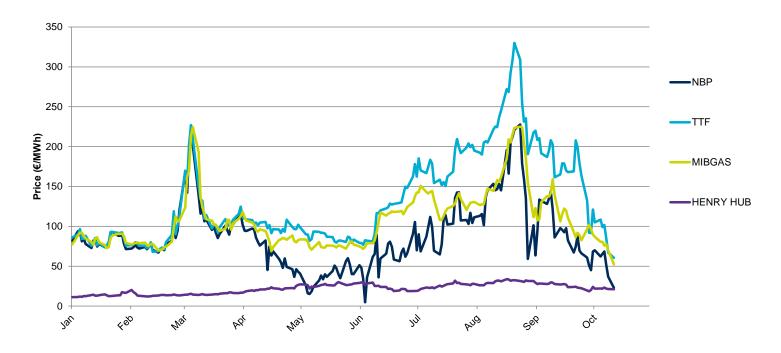

## **Considerations**

Below is a comparison of the daily prices of TTF Day Ahead, NBP Day Ahead, Henry Hub and the MIBGAS Index, expressed in € / MWh, applying, where appropriate, the exchange rate in force for each day of the current year.

#### Henry Hub, MIBGAS Index, NBP Day Ahead and TTF Day Ahead - 2022 - €/MWh