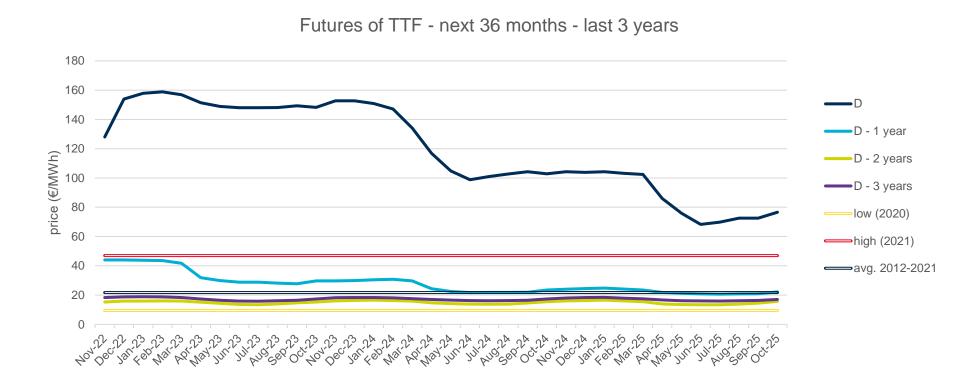

with the highest price of the barrel of Brent in the spot market of the last 10 years (year 2012).
- The daily values of the year with the lowest price of the barrel of Brent in the spot market of the last 10 years (year 2020).
- Average values of the last 10 years.















## **Evolution of natural gas prices - TTF**

## **Evolution in the day-ahead market in the current year**

The following graph shows the day ahead prices of TTF of the current year (2022), and the comparison with:

- The daily values of the year with the highest price of TTF in the spot market of the last 10 years (year 2021).
- The daily values of the year with the lowest price of TTF in the spot market of the last 10 years (year 2020).
- Average values of the last 10 years.

#### TTF Day Ahead - 2022











## **Evolution of natural gas prices - NBP**

## **Evolution in the day-ahead market in the current year**

The following graph shows the day ahead prices of NBP of the current year (2022), and the comparison with:

- The daily values of the year with the highest price of NBP in the spot market of the last 10 years (year 2021).
- The daily values of the year with the lowest price of NBP in the spot market of the last 10 years (year 2020).
- Average values of the last 10 years.

#### NBP Day Ahead - 2022











## **Evolution of natural gas prices – Henry Hub**

### **Evolution in the day-ahead market in the current year**

The following graph shows the day ahead prices of Henry Hub of the current year (2022), and the comparison with:

- The daily values of the year with the highest p