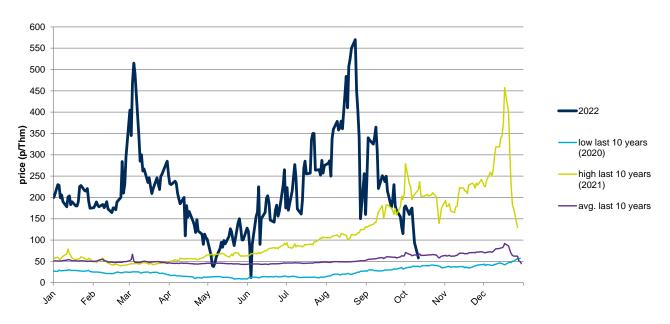

## **Evolution of natural gas prices - NBP**

## **Evolution in the day-ahead market in the current year**

The following graph shows the day ahead prices of NBP of the current year (2022), and the comparison with:

- The daily values of the year with the highest price of NBP in the spot market of the last 10 years (year 2021).
- The daily values of the year with the lowest price of NBP in the spot market of the last 10 years (year 2020).
- Average values of the last 10 years.

#### NBP Day Ahead - 2022