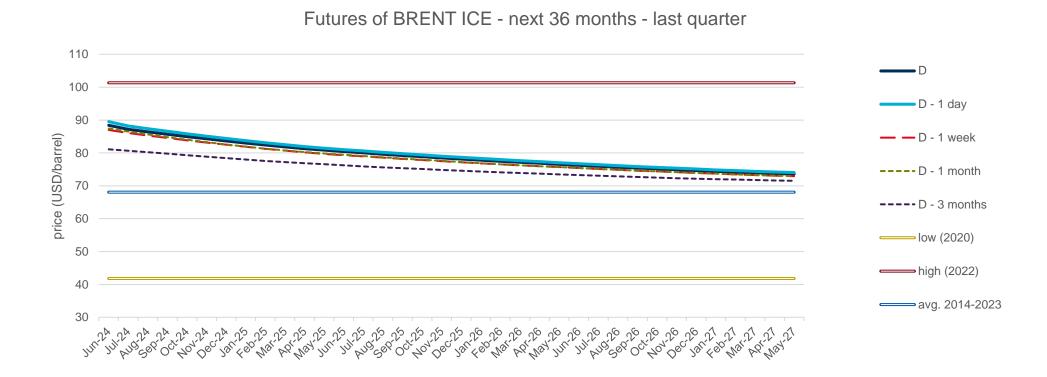

|    |
| Sources                                                                     | 22 |



## **Evolution of the Brent Crude oil price**

#### **Evolution of the spot market in the current year**

The following graphs show the daily prices of the barrel of Brent crude oil, expressed in US dollars, and converted to euros applying the exchange rate in force for each day analyzed, of the current year (2024), and the comparison with:

- The daily values of the year with the highest price of the barrel of Brent in the spot market of the last 10 years (year 2022).
- The daily values of the year with the lowest price of the barrel of Brent in the spot market of the last 10 years (year 2020).
- Average values of the last 10 years.











## **Evolution of natural gas prices - TTF**

## **Evolution in the day-ahead market in the current year**

The following graph shows the day ahead prices of TTF of the current year (2024), and the comparison with:

- The daily values of the year with the highest price of TTF in the spot market of the last 10 years (year 2022).
- The daily values of the year with the lowest price of TTF in the spot market of the last 10 years (year 2020).
- Average values of the last 10 years.

#### TTF Day Ahead - 2024







## **Evolution of natural gas prices - NBP**

## **Evolution in the day-ahead market in the current year**

The following graph shows the day ahead prices of NBP of the current year (2024), and the comparison with:

- The daily values of the year with the highest price of NBP