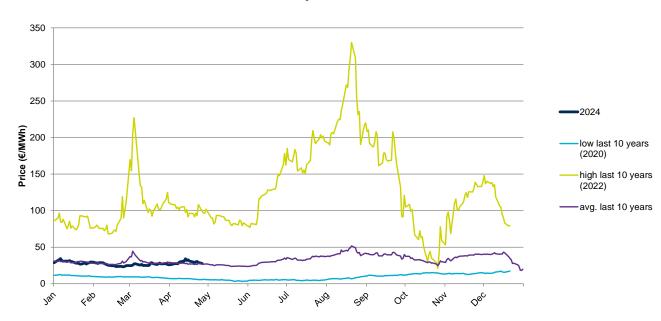

## **Considerations**

Below is a comparison of the daily prices of TTF Day Ahead, NBP Day Ahead, Henry Hub and the MIBGAS Index, expressed in € / MWh, applying, where appropriate, the exchange rate in force for each day of the current year.

#### Henry Hub, MIBGAS Index, NBP Day Ahead and TTF Day Ahead - 2024 - €/MWh