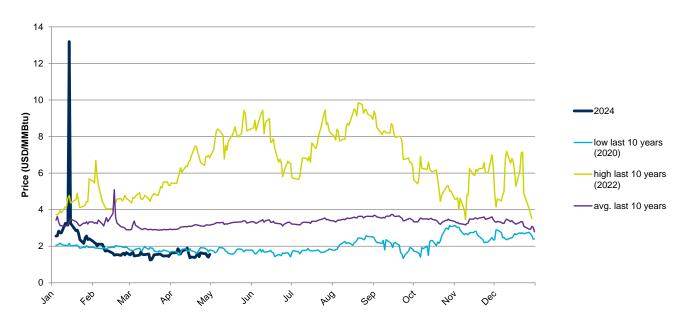

## **Evolution of natural gas prices – Henry Hub**

## **Evolution in the day-ahead market in the current year**

The following graph shows the day ahead prices of Henry Hub of the current year (2024), and the comparison with:

- The daily values of the year with the highest price of Henry Hub in the spot market of the last 10 years (year 2022).
- The daily values of the year with the lowest price of Henry Hub in the spot market of the last 10 years (year 2020).
- Average values of the last 10 years.

#### **Henry Hub Natural Gas Spot - 2024**