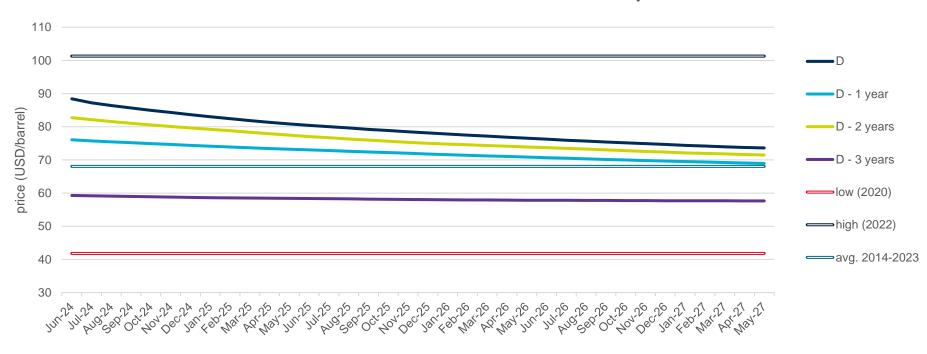

|    |
| Sources                                                                     | 22 |



## **Evolution of the Brent Crude oil price**

#### **Evolution of the spot market in the current year**

The following graphs show the daily prices of the barrel of Brent crude oil, expressed in US dollars, and converted to euros applying the exchange rate in force for each day analyzed, of the current year (2024), and the comparison with:

- The daily values of the year with the highest price of the barrel of Brent in the spot market of the last 10 years (year 2022).
- The daily values of the year with the lowest price of the barrel of Brent in the spot market of the last 10 years (year 2020).
- Average values of the last 10 years.











## **Evolution of natural gas prices - TTF**

## **Evolution in the day-ahead market in the current year**

The following graph shows the day ahead prices of TTF of the current year (2024), and the comparison with:

- The daily values of the year with the highest price of TTF in the spot market of the last 10 years (year 2022).
- The daily values of the year with the lowest price of TTF in the spot market of the last 10 years (year 2020).
- Average values of the last 10 years.

#### TTF Day Ahead - 2024







## **Evolution of natural gas prices - NBP**

## **Evolution in the day-ahead market in the current year**

The following graph shows the day ahead prices of NBP of the current year (2024), and the comparison with:

- The daily values of the year with the highest price of NBP in