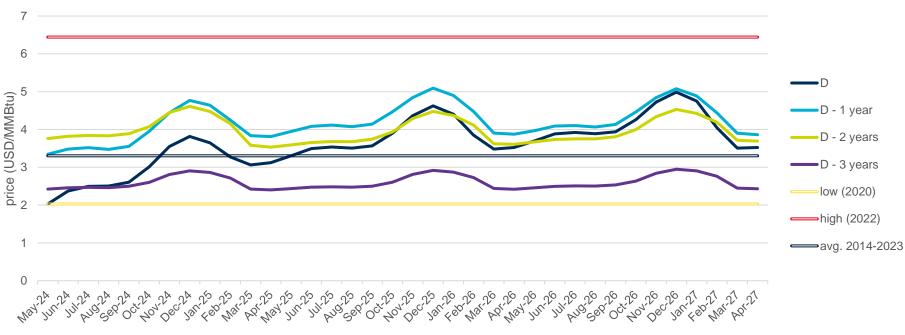

NBP in the spot market of the last 10 years (year 2022).
- The daily values of the year with the lowest price of NBP in the spot market of the last 10 years (year 2020).
- Average values of the last 10 years.

#### NBP Day Ahead - 2024







## **Evolution of natural gas prices – Henry Hub**

## **Evolution in the day-ahead market in the current year**

The following graph shows the day ahead prices of Henry Hub of the current year (2024), and the comparison with:

- The daily values of the year with the highest price of Henry Hub in the spot market of the last 10 years (year 2022).
- The daily values of the year with the lowest price of Henry Hub in the spot market of the last 10 years (year 2020).
- Average values of the last 10 years.

#### **Henry Hub Natural Gas Spot - 2024**









## **Evolution of natural gas prices – MIBGAS**

## **Evolution of the MIBGAS Index in the current year**

The following graph shows the daily values of the MIBGAS Index for the current year (2024), and the comparison with:

- The daily values of the year with the highest value of the MIBGAS Index of the historical series (year 2022).
- The daily values of the year with the lowest value of the MIBGAS Index of the historical series (year 2020).
- Average values of the historical series.

#### MIBGAS Index - 2024





## **Evolution of the prices of emission allowances - EUA**

## **Evolution in the spot market in the current year**

The following graph shows the spot prices of EUA of the current year (2024), and the comparison with:

- The daily values of the year with the highest price o