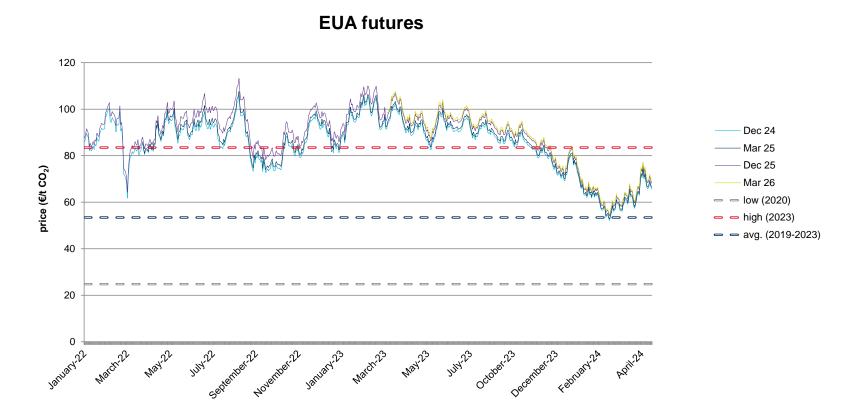

## **Evolution of the futures of December 24, March 25, December 25 and March 26**

The following graph shows the price of various of the monthly futures contracts in the last two years, as well as the comparison with the average annual values of the spot corresponding to the years with the highest, lowest, and average spot of the last 5 years (in double line).