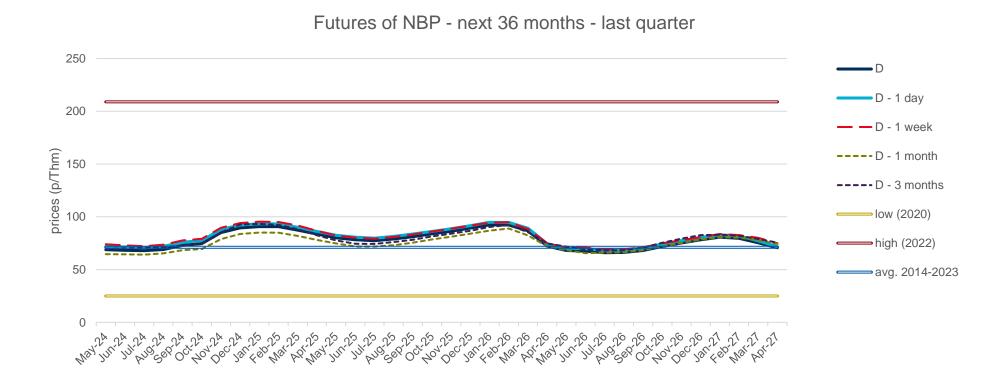

## **Evolution in the day-ahead market in the current year**

The following graph shows the day ahead prices of NBP of the current year (2024), and the comparison with:

- The daily values of the year with the highest price of NBP in the spot market of the last 10 years (year 2022).
- The daily values of the year with the lowest price of NBP in the spot market of the last 10 years (year 2020).
- Average values of the last 10 years.

#### NBP Day Ahead - 2024