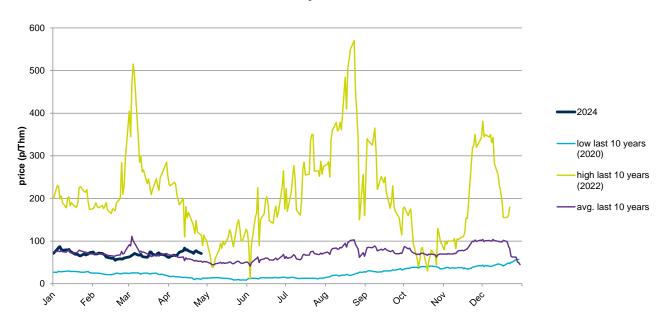

## **Evolution in the day-ahead market in the current year**

The following graph shows the day ahead prices of TTF of the current year (2024), and the comparison with:

- The daily values of the year with the highest price of TTF in the spot market of the last 10 years (year 2022).
- The daily values of the year with the lowest price of TTF in the spot market of the last 10 years (year 2020).
- Average values of the last 10 years.

#### TTF Day Ahead - 2024