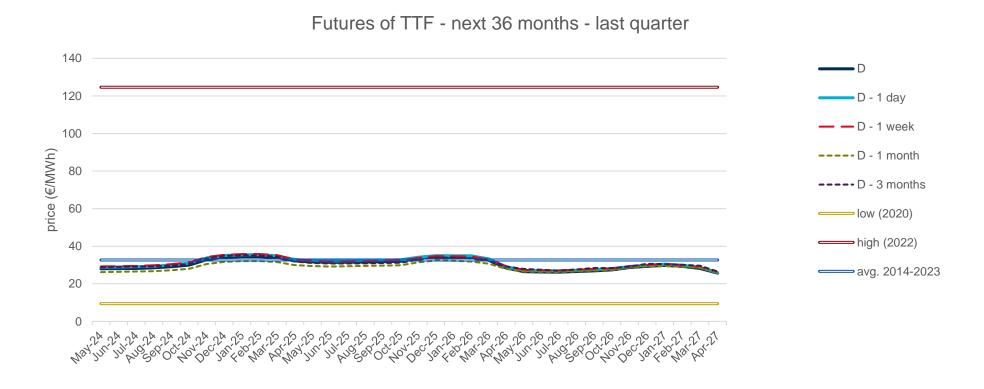

the year with the highest price of the barrel of Brent in the spot market of the last 10 years (year 2022).
- The daily values of the year with the lowest price of the barrel of Brent in the spot market of the last 10 years (year 2020).
- Average values of the last 10 years.











## **Evolution of natural gas prices - TTF**

## **Evolution in the day-ahead market in the current year**

The following graph shows the day ahead prices of TTF of the current year (2024), and the comparison with:

- The daily values of the year with the highest price of TTF in the spot market of the last 10 years (year 2022).
- The daily values of the year with the lowest price of TTF in the spot market of the last 10 years (year 2020).
- Average values of the last 10 years.

#### TTF Day Ahead - 2024







## **Evolution of natural gas prices - NBP**

## **Evolution in the day-ahead market in the current year**

The following graph shows the day ahead prices of NBP of the current year (2024), and the comparison with:

- The daily values of the year with the highest price of NBP in the spot market of the last 10 years (year 2022).
- The daily values of the year with the lowest price of NBP in the spot market of the last 10 years (year 2020).
- Average values of the last 10 years.

#### NBP Day Ahead - 2024







## **Evolution of natural gas prices – Henry Hub**

## **Evolution in the day-ahead market in the current year**

The following graph shows the day ahead prices of Henry Hub of the current year (2024), and the comparison with:

- The daily values of the year with the highest pric