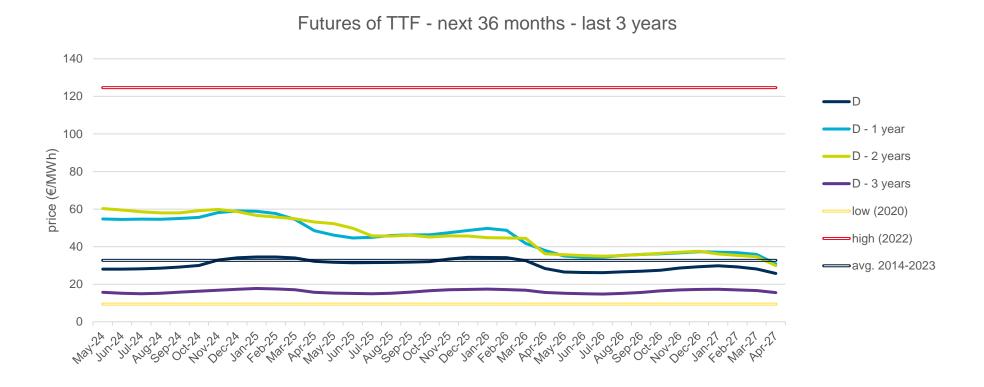

he year with the highest price of the barrel of Brent in the spot market of the last 10 years (year 2022).
- The daily values of the year with the lowest price of the barrel of Brent in the spot market of the last 10 years (year 2020).
- Average values of the last 10 years.











## **Evolution of natural gas prices - TTF**

## **Evolution in the day-ahead market in the current year**

The following graph shows the day ahead prices of TTF of the current year (2024), and the comparison with:

- The daily values of the year with the highest price of TTF in the spot market of the last 10 years (year 2022).
- The daily values of the year with the lowest price of TTF in the spot market of the last 10 years (year 2020).
- Average values of the last 10 years.

#### TTF Day Ahead - 2024







## **Evolution of natural gas prices - NBP**

## **Evolution in the day-ahead market in the current year**

The following graph shows the day ahead prices of NBP of the current year (2024), and the comparison with:

- The daily values of the year with the highest price of NBP in the spot market of the last 10 years (year 2022).
- The daily values of the year with the lowest price of NBP in the spot market of the last 10 years (year 2020).
- Average values of the last 10 years.

#### NBP Day Ahead - 2024







## **Evolution of natural gas prices – Henry Hub**

## **Evolution in the day-ahead market in the current year**

The following graph shows the day ahead prices of Henry Hub of the current year (2024), and the comparison with:

- The daily values of the year with the highest price