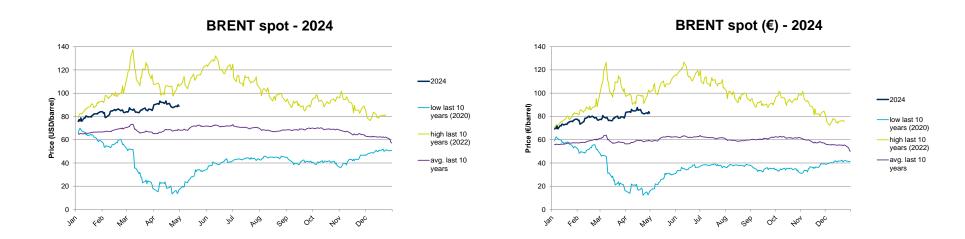

#### **Evolution of the spot market in the current year**

The following graphs show the daily prices of the barrel of Brent crude oil, expressed in US dollars, and converted to euros applying the exchange rate in force for each day analyzed, of the current year (2024), and the comparison with:

- The daily values of the year with the highest price of the barrel of Brent in the spot market of the last 10 years (year 2022).
- The daily values of the year with the lowest price of the barrel of Brent in the spot market of the last 10 years (year 2020).
- Average values of the last 10 years.