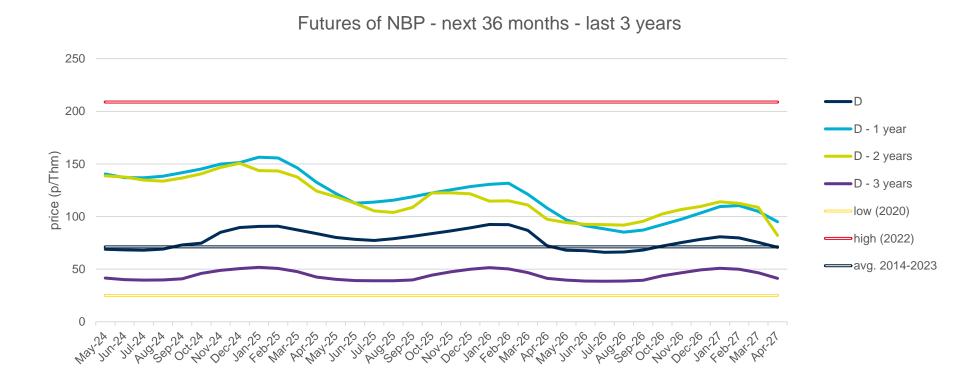

## **Evolution of natural gas prices - NBP**

## **Evolution in the day-ahead market in the current year**

The following graph shows the day ahead prices of NBP of the current year (2024), and the comparison with:

- The daily values of the year with the highest price of NBP in the spot market of the last 10 years (year 2022).
- The daily values of the year with the lowest price of NBP in the spot market of the last 10 years (year 2020).
- Average values of the last 10 years.

#### NBP Day Ahead - 2024