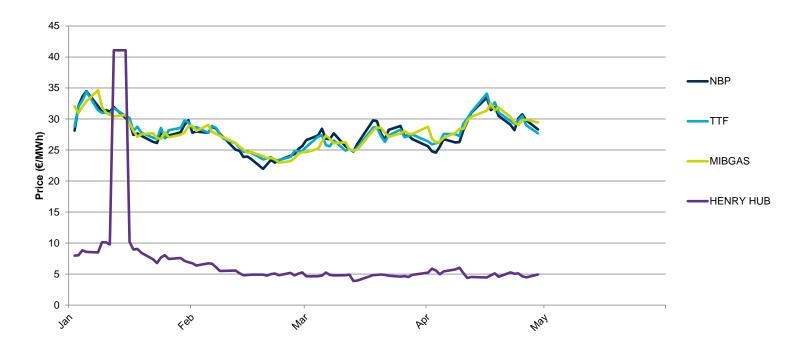

## **Considerations**

Below is a comparison of the daily prices of TTF Day Ahead, NBP Day Ahead, Henry Hub and the MIBGAS Index, expressed in € / MWh, applying, where appropriate, the exchange rate in force for each day of the current year.

#### Henry Hub, MIBGAS Index, NBP Day Ahead and TTF Day Ahead - 2024 - €/MWh