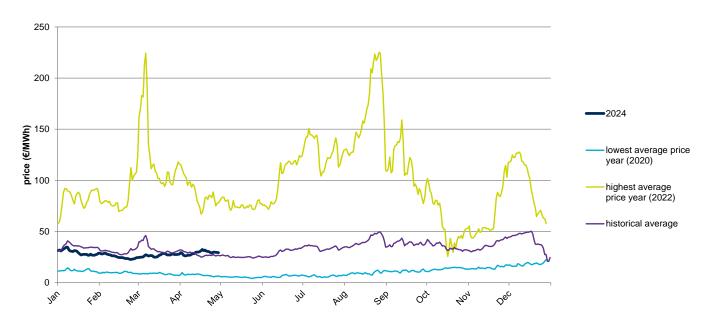

#### **Evolution of the spot market in the current year**

The following graphs show the daily prices of the barrel of Brent crude oil, expressed in US dollars, and converted to euros applying the exchange rate in force for each day analyzed, of the current year (2024), and the comparison with:

- The daily values of the year with the highest price of the barrel of Brent in the spot market of the last 10 years (year 2022).
- The daily values of the year with the lowest price of the barrel of Brent in the spot market of the last 10 years (year 2020).
- Average values of the last 10 years.