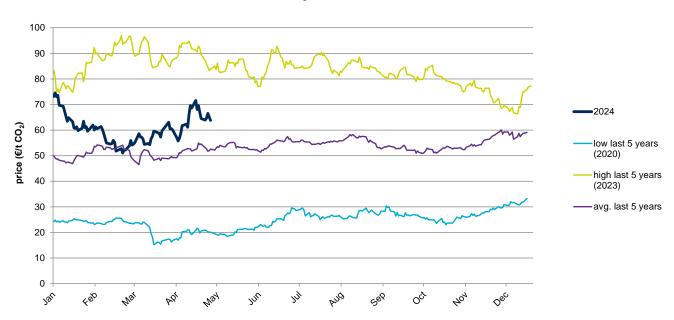

## **Evolution in the spot market in the current year**

The following graph shows the spot prices of EUA of the current year (2024), and the comparison with:

- The daily values of the year with the highest price of EUA in the spot market of the last 5 years (year 2023).
- The daily values of the year with the lowest price of EUA in the spot market of the last 5 years (year 2020).
- Average values of the last 5 years.

#### **EUA Spot - 2024**