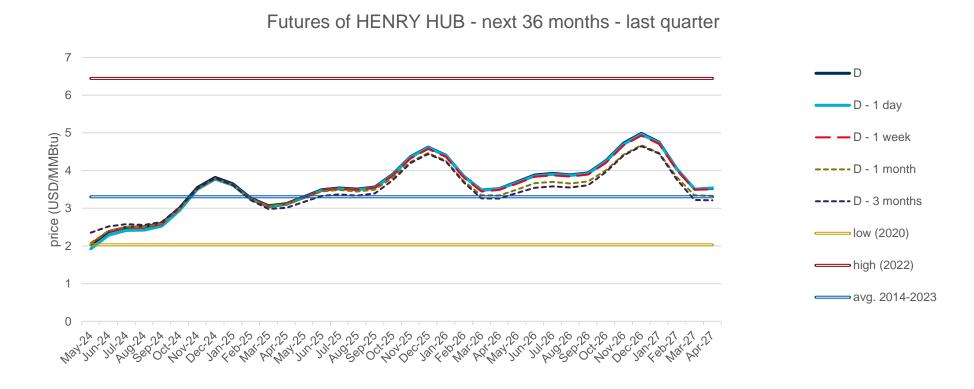

of NBP in the spot market of the last 10 years (year 2022).
- The daily values of the year with the lowest price of NBP in the spot market of the last 10 years (year 2020).
- Average values of the last 10 years.

#### NBP Day Ahead - 2024







## **Evolution of natural gas prices – Henry Hub**

## **Evolution in the day-ahead market in the current year**

The following graph shows the day ahead prices of Henry Hub of the current year (2024), and the comparison with:

- The daily values of the year with the highest price of Henry Hub in the spot market of the last 10 years (year 2022).
- The daily values of the year with the lowest price of Henry Hub in the spot market of the last 10 years (year 2020).
- Average values of the last 10 years.

#### **Henry Hub Natural Gas Spot - 2024**









## **Evolution of natural gas prices – MIBGAS**

## **Evolution of the MIBGAS Index in the current year**

The following graph shows the daily values of the MIBGAS Index for the current year (2024), and the comparison with:

- The daily values of the year with the highest value of the MIBGAS Index of the historical series (year 2022).
- The daily values of the year with the lowest value of the MIBGAS Index of the historical series (year 2020).
- Average values of the historical series.

#### MIBGAS Index - 2024





## **Evolution of the prices of emission allowances - EUA**

## **Evolution in the spot market in the current year**

The following graph shows the spot prices of EUA of the current year (2024), and the comparison with:

- The daily values of the year with the highest pri