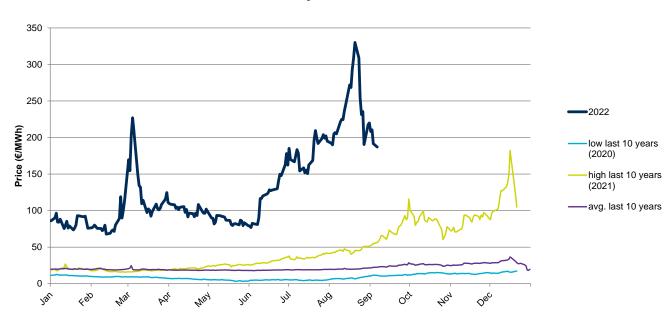

## **Evolution in the day-ahead market in the current year**

The following graph shows the day ahead prices of TTF of the current year (2022), and the comparison with:

- The daily values of the year with the highest price of TTF in the spot market of the last 10 years (year 2021).
- The daily values of the year with the lowest price of TTF in the spot market of the last 10 years (year 2020).
- Average values of the last 10 years.

#### TTF Day Ahead - 2022