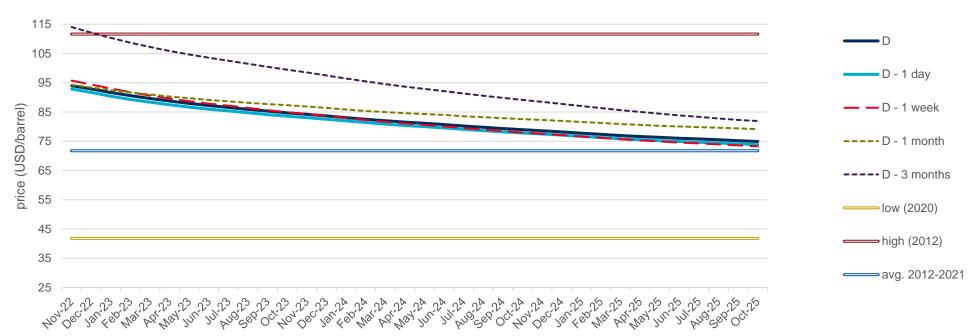

| 2  |
| Sources                                                                     | 2  |



## **Evolution of the Brent Crude oil price**

#### **Evolution of the spot market in the current year**

The following graphs show the daily prices of the barrel of Brent crude oil, expressed in US dollars, and converted to euros applying the exchange rate in force for each day analyzed, of the current year (2022), and the comparison with:

- The daily values of the year with the highest price of the barrel of Brent in the spot market of the last 10 years (year 2012).
- The daily values of the year with the lowest price of the barrel of Brent in the spot market of the last 10 years (year 2020).
- Average values of the last 10 years.















## **Evolution of natural gas prices - TTF**

## **Evolution in the day-ahead market in the current year**

The following graph shows the day ahead prices of TTF of the current year (2022), and the comparison with:

- The daily values of the year with the highest price of TTF in the spot market of the last 10 years (year 2021).
- The daily values of the year with the lowest price of TTF in the spot market of the last 10 years (year 2020).
- Average values of the last 10 years.

#### TTF Day Ahead - 2022











## **Evolution of natural gas prices - NBP**

## **Evolution in the day-ahead market in the current year**

The following graph shows the day ahead prices of NBP of the current year (2022), and the comparison with:

- The daily values of the year with the highest price