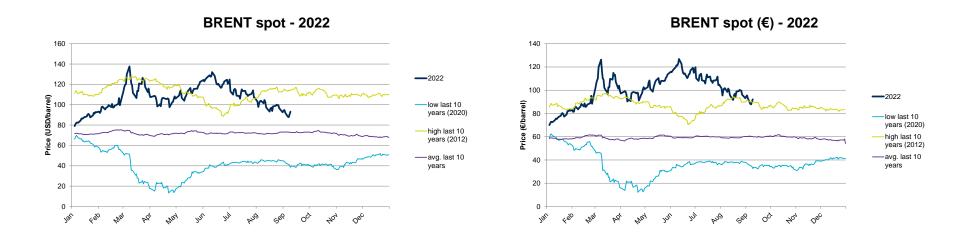

#### **Evolution of the spot market in the current year**

The following graphs show the daily prices of the barrel of Brent crude oil, expressed in US dollars, and converted to euros applying the exchange rate in force for each day analyzed, of the current year (2022), and the comparison with:

- The daily values of the year with the highest price of the barrel of Brent in the spot market of the last 10 years (year 2012).
- The daily values of the year with the lowest price of the barrel of Brent in the spot market of the last 10 years (year 2020).
- Average values of the last 10 years.