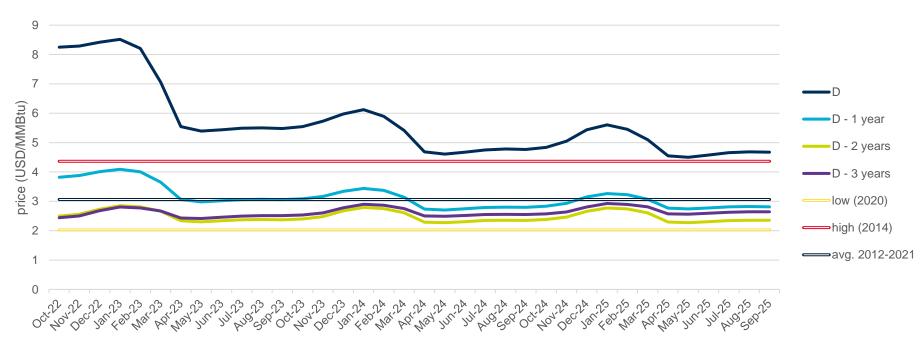

## **Evolution of natural gas prices – Henry Hub**

## **Evolution in the day-ahead market in the current year**

The following graph shows the day ahead prices of Henry Hub of the current year (2022), and the comparison with:

- The daily values of the year with the highest price of Henry Hub in the spot market of the last 10 years (year 2014).
- The daily values of the year with the lowest price of Henry Hub in the spot market of the last 10 years (year 2020).
- Average values of the last 10 years.

#### **Henry Hub Natural Gas Spot - 2022**