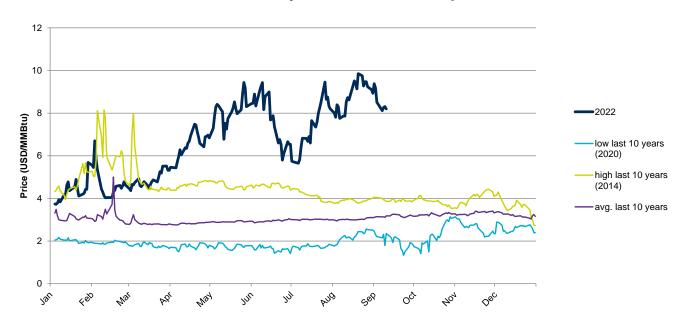

## **Evolution in the day-ahead market in the current year**

The following graph shows the day ahead prices of Henry Hub of the current year (2022), and the comparison with:

- The daily values of the year with the highest price of Henry Hub in the spot market of the last 10 years (year 2014).
- The daily values of the year with the lowest price of Henry Hub in the spot market of the last 10 years (year 2020).
- Average values of the last 10 years.

#### **Henry Hub Natural Gas Spot - 2022**