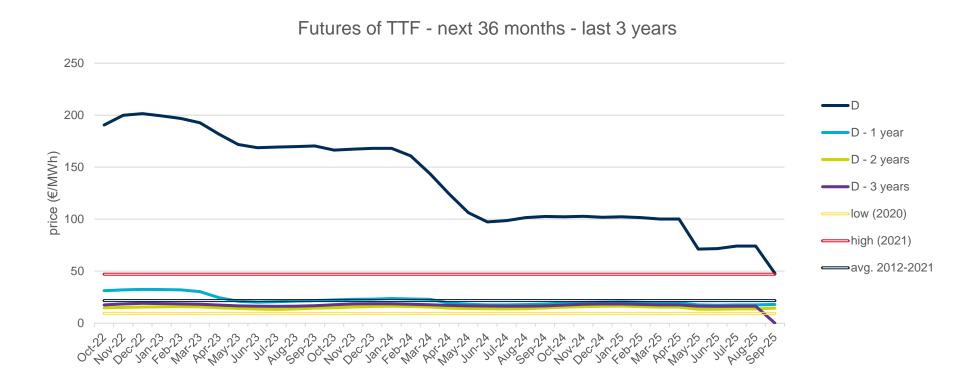

with the highest price of the barrel of Brent in the spot market of the last 10 years (year 2012).
- The daily values of the year with the lowest price of the barrel of Brent in the spot market of the last 10 years (year 2020).
- Average values of the last 10 years.















## **Evolution of natural gas prices - TTF**

## **Evolution in the day-ahead market in the current year**

The following graph shows the day ahead prices of TTF of the current year (2022), and the comparison with:

- The daily values of the year with the highest price of TTF in the spot market of the last 10 years (year 2021).
- The daily values of the year with the lowest price of TTF in the spot market of the last 10 years (year 2020).
- Average values of the last 10 years.

#### TTF Day Ahead - 2022











## **Evolution of natural gas prices - NBP**

## **Evolution in the day-ahead market in the current year**

The following graph shows the day ahead prices of NBP of the current year (2022), and the comparison with:

- The daily values of the year with the highest price of NBP in the spot market of the last 10 years (year 2021).
- The daily values of the year with the lowest price of NBP in the spot market of the last 10 years (year 2020).
- Average values of the last 10 years.

#### NBP Day Ahead - 2022









## **Evolution of natural gas prices – Henry Hub**

## **Evolution in the day-ahead market in the current year**

The following graph shows the day ahead prices of Henry Hub of the current year (2022), and the comparison with:

- The daily values of the year with the highest pric