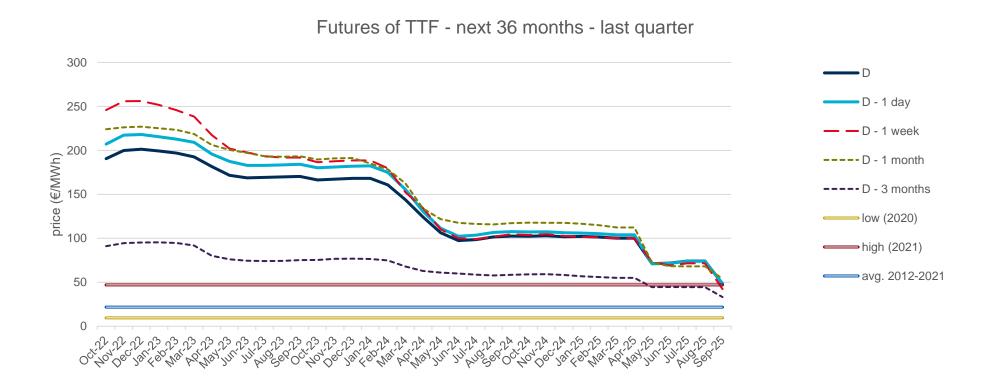

ear with the highest price of the barrel of Brent in the spot market of the last 10 years (year 2012).
- The daily values of the year with the lowest price of the barrel of Brent in the spot market of the last 10 years (year 2020).
- Average values of the last 10 years.















## **Evolution of natural gas prices - TTF**

## **Evolution in the day-ahead market in the current year**

The following graph shows the day ahead prices of TTF of the current year (2022), and the comparison with:

- The daily values of the year with the highest price of TTF in the spot market of the last 10 years (year 2021).
- The daily values of the year with the lowest price of TTF in the spot market of the last 10 years (year 2020).
- Average values of the last 10 years.

#### TTF Day Ahead - 2022











## **Evolution of natural gas prices - NBP**

## **Evolution in the day-ahead market in the current year**

The following graph shows the day ahead prices of NBP of the current year (2022), and the comparison with:

- The daily values of the year with the highest price of NBP in the spot market of the last 10 years (year 2021).
- The daily values of the year with the lowest price of NBP in the spot market of the last 10 years (year 2020).
- Average values of the last 10 years.

#### NBP Day Ahead - 2022









## **Evolution of natural gas prices – Henry Hub**

## **Evolution in the day-ahead market in the current year**

The following graph shows the day ahead prices of Henry Hub of the current year (2022), and the comparison with:

- The daily values of the year with the highest