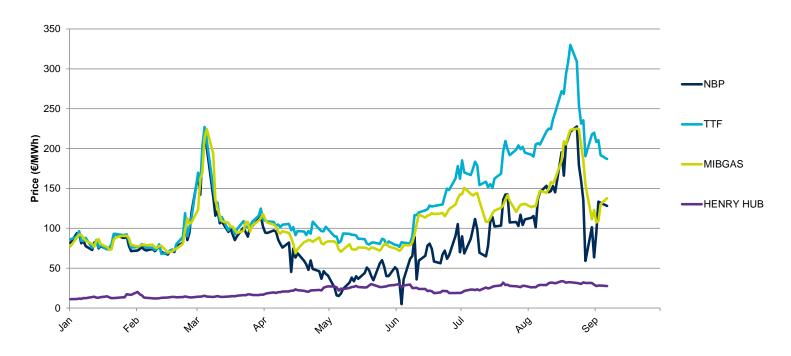

## **Considerations**

Below is a comparison of the daily prices of TTF Day Ahead, NBP Day Ahead, Henry Hub and the MIBGAS Index, expressed in € / MWh, applying, where appropriate, the exchange rate in force for each day of the current year.

#### Henry Hub, MIBGAS Index, NBP Day Ahead and TTF Day Ahead - 2022 - €/MWh