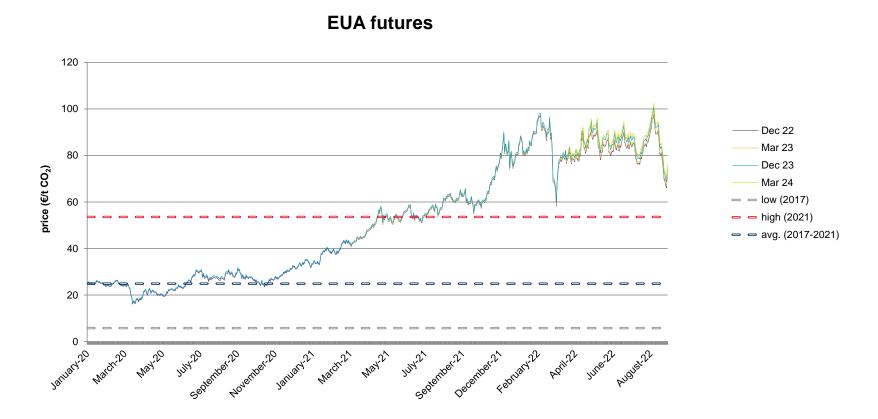

## **Evolution of the futures of December 22, March 23, December 23 and March 24**

The following graph shows the price of various of the monthly futures contracts in the last two years, as well as the comparison with the average annual values of the spot corresponding to the years with the highest, lowest and average spot of the last 5 years (in double line).