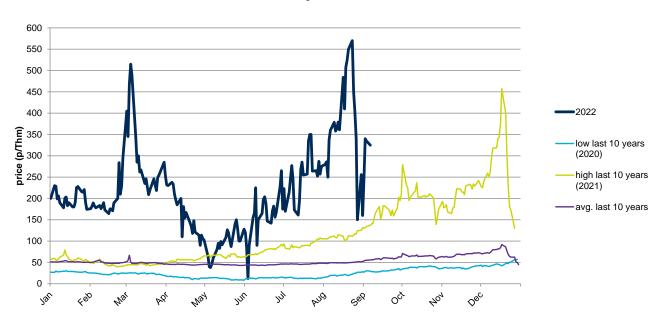

## **Evolution in the day-ahead market in the current year**

The following graph shows the day ahead prices of NBP of the current year (2022), and the comparison with:

- The daily values of the year with the highest price of NBP in the spot market of the last 10 years (year 2021).
- The daily values of the year with the lowest price of NBP in the spot market of the last 10 years (year 2020).
- Average values of the last 10 years.

#### NBP Day Ahead - 2022