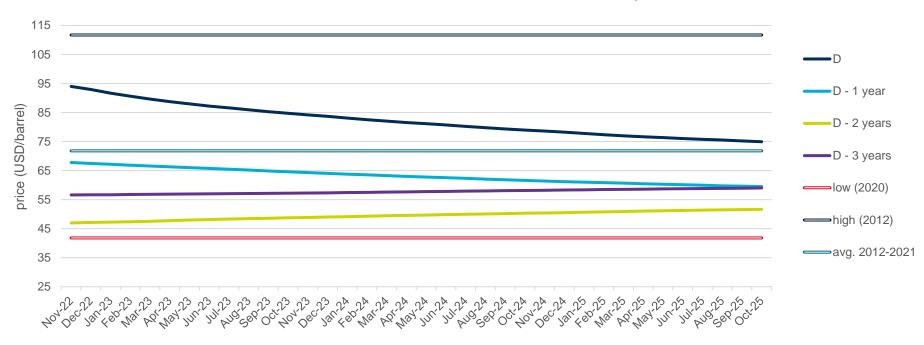

| 2  |
| Sources                                                                     | 2  |



## **Evolution of the Brent Crude oil price**

#### **Evolution of the spot market in the current year**

The following graphs show the daily prices of the barrel of Brent crude oil, expressed in US dollars, and converted to euros applying the exchange rate in force for each day analyzed, of the current year (2022), and the comparison with:

- The daily values of the year with the highest price of the barrel of Brent in the spot market of the last 10 years (year 2012).
- The daily values of the year with the lowest price of the barrel of Brent in the spot market of the last 10 years (year 2020).
- Average values of the last 10 years.















## **Evolution of natural gas prices - TTF**

## **Evolution in the day-ahead market in the current year**

The following graph shows the day ahead prices of TTF of the current year (2022), and the comparison with:

- The daily values of the year with the highest price of TTF in the spot market of the last 10 years (year 2021).
- The daily values of the year with the lowest price of TTF in the spot market of the last 10 years (year 2020).
- Average values of the last 10 years.

#### TTF Day Ahead - 2022











## **Evolution of natural gas prices - NBP**

## **Evolution in the day-ahead market in the current year**

The following graph shows the day ahead prices of NBP of the current year (2022), and the comparison with:

- The daily values of the year with the highest price of NBP