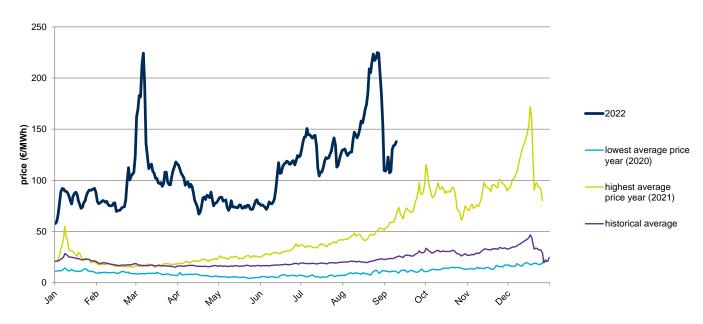

## **Evolution of natural gas prices – Henry Hub**

## **Evolution in the day-ahead market in the current year**

The following graph shows the day ahead prices of Henry Hub of the current year (2022), and the comparison with:

- The daily values of the year with the highest price of Henry Hub in the spot market of the last 10 years (year 2014).
- The daily values of the year with the lowest price of Henry Hub in the spot market of the last 10 years (year 2020).
- Average values of the last 10 years.

#### **Henry Hub Natural Gas Spot - 2022**