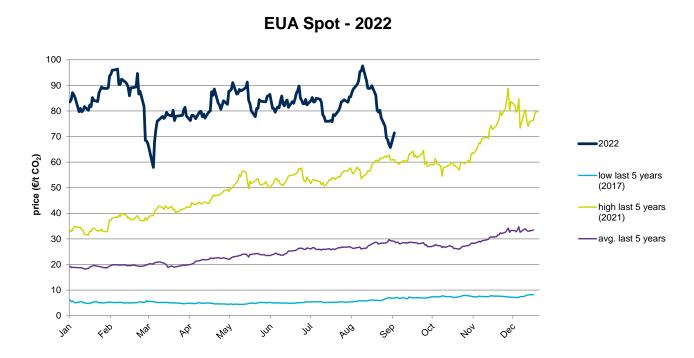

## **Evolution of the prices of emission allowances - EUA**

## **Evolution in the spot market in the current year**

The following graph shows the spot prices of EUA of the current year (2022), and the comparison with:

- The daily values of the year with the highest price of EUA in the spot market of the last 5 years (year 2021).
- The daily values of the year with the lowest price of EUA in the spot market of the last 5 years (year 2017).
- Average values of the last 5 years.