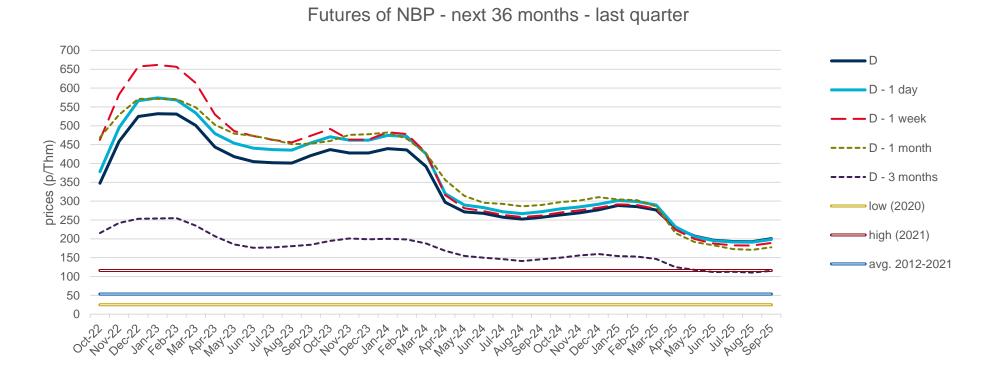

of the year with the highest price of TTF in the spot market of the last 10 years (year 2021).
- The daily values of the year with the lowest price of TTF in the spot market of the last 10 years (year 2020).
- Average values of the last 10 years.

#### TTF Day Ahead - 2022











## **Evolution of natural gas prices - NBP**

## **Evolution in the day-ahead market in the current year**

The following graph shows the day ahead prices of NBP of the current year (2022), and the comparison with:

- The daily values of the year with the highest price of NBP in the spot market of the last 10 years (year 2021).
- The daily values of the year with the lowest price of NBP in the spot market of the last 10 years (year 2020).
- Average values of the last 10 years.

#### NBP Day Ahead - 2022









## **Evolution of natural gas prices – Henry Hub**

## **Evolution in the day-ahead market in the current year**

The following graph shows the day ahead prices of Henry Hub of the current year (2022), and the comparison with:

- The daily values of the year with the highest price of Henry Hub in the spot market of the last 10 years (year 2014).
- The daily values of the year with the lowest price of Henry Hub in the spot market of the last 10 years (year 2020).
- Average values of the last 10 years.

#### **Henry Hub Natural Gas Spot - 2022**













## **Evolution of natural gas prices – MIBGAS**

## **Evolution of the MIBGAS Index in the current year**

The following graph shows the daily values of the MIBGAS Index for the current year (2022), and the comparison with:

- The da