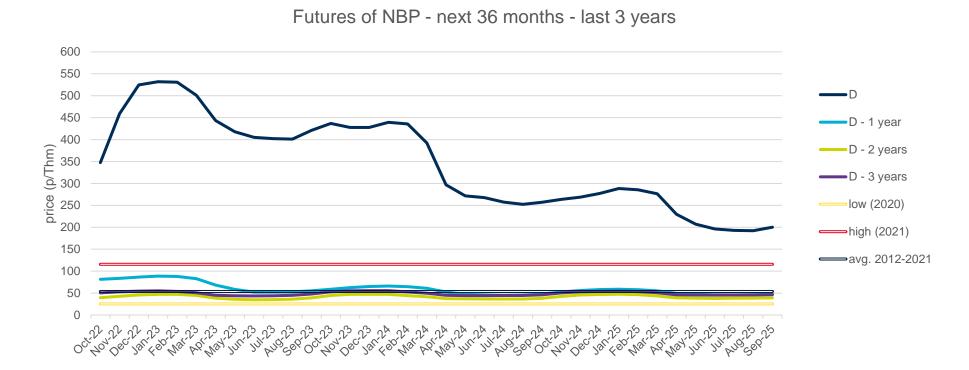

f the year with the highest price of TTF in the spot market of the last 10 years (year 2021).
- The daily values of the year with the lowest price of TTF in the spot market of the last 10 years (year 2020).
- Average values of the last 10 years.

#### TTF Day Ahead - 2022











## **Evolution of natural gas prices - NBP**

## **Evolution in the day-ahead market in the current year**

The following graph shows the day ahead prices of NBP of the current year (2022), and the comparison with:

- The daily values of the year with the highest price of NBP in the spot market of the last 10 years (year 2021).
- The daily values of the year with the lowest price of NBP in the spot market of the last 10 years (year 2020).
- Average values of the last 10 years.

#### NBP Day Ahead - 2022









## **Evolution of natural gas prices – Henry Hub**

## **Evolution in the day-ahead market in the current year**

The following graph shows the day ahead prices of Henry Hub of the current year (2022), and the comparison with:

- The daily values of the year with the highest price of Henry Hub in the spot market of the last 10 years (year 2014).
- The daily values of the year with the lowest price of Henry Hub in the spot market of the last 10 years (year 2020).
- Average values of the last 10 years.

#### **Henry Hub Natural Gas Spot - 2022**













## **Evolution of natural gas prices – MIBGAS**

## **Evolution of the MIBGAS Index in the current year**

The following graph shows the daily values of the MIBGAS Index for the current year (2022), and the comparison with:

- The dail