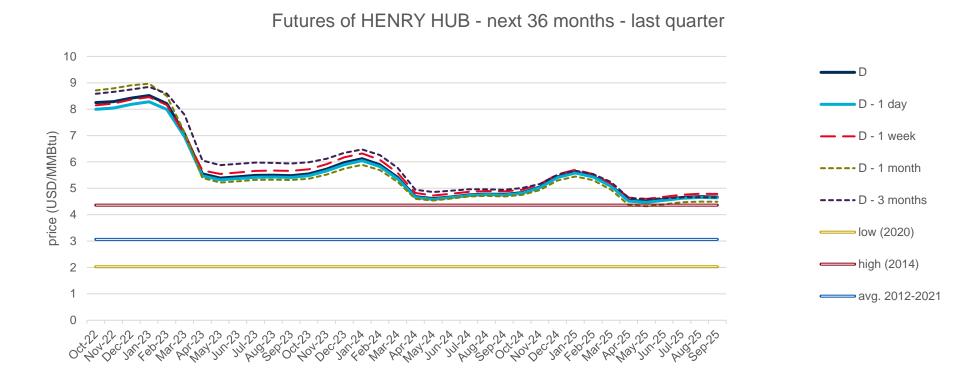

## **Evolution of natural gas prices – Henry Hub**

## **Evolution in the day-ahead market in the current year**

The following graph shows the day ahead prices of Henry Hub of the current year (2022), and the comparison with:

- The daily values of the year with the highest price of Henry Hub in the spot market of the last 10 years (year 2014).
- The daily values of the year with the lowest price of Henry Hub in the spot market of the last 10 years (year 2020).
- Average values of the last 10 years.

#### **Henry Hub Natural Gas Spot - 2022**