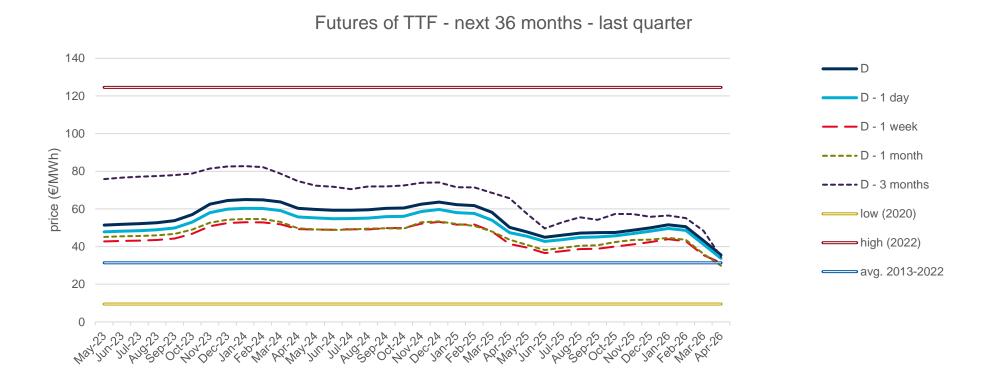

he year with the highest price of the barrel of Brent in the spot market of the last 10 years (year 2013).
- The daily values of the year with the lowest price of the barrel of Brent in the spot market of the last 10 years (year 2020).
- Average values of the last 10 years.













## **Evolution of natural gas prices - TTF**

## **Evolution in the day-ahead market in the current year**

The following graph shows the day ahead prices of TTF of the current year (2023), and the comparison with:

- The daily values of the year with the highest price of TTF in the spot market of the last 10 years (year 2022).
- The daily values of the year with the lowest price of TTF in the spot market of the last 10 years (year 2020).
- Average values of the last 10 years.

#### TTF Day Ahead - 2023







## **Evolution of natural gas prices - NBP**

## **Evolution in the day-ahead market in the current year**

The following graph shows the day ahead prices of NBP of the current year (2023), and the comparison with:

- The daily values of the year with the highest price of NBP in the spot market of the last 10 years (year 2022).
- The daily values of the year with the lowest price of NBP in the spot market of the last 10 years (year 2020).
- Average values of the last 10 years.

#### NBP Day Ahead - 2023







## **Evolution of natural gas prices – Henry Hub**

## **Evolution in the day-ahead market in the current year**

The following graph shows the day ahead prices of Henry Hub of the current year (2023), and the comparison with:

- The daily values of the year with the highest pric