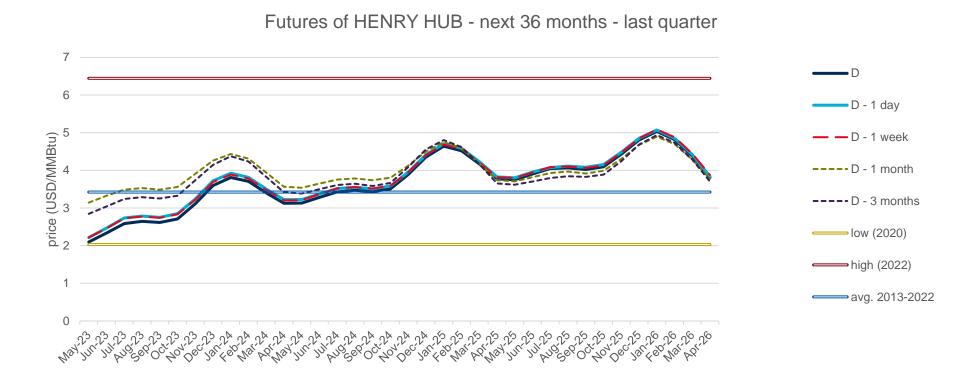

## **Evolution of natural gas prices – Henry Hub**

## **Evolution in the day-ahead market in the current year**

The following graph shows the day ahead prices of Henry Hub of the current year (2023), and the comparison with:

- The daily values of the year with the highest price of Henry Hub in the spot market of the last 10 years (year 2022).
- The daily values of the year with the lowest price of Henry Hub in the spot market of the last 10 years (year 2020).
- Average values of the last 10 years.

#### **Henry Hub Natural Gas Spot - 2023**