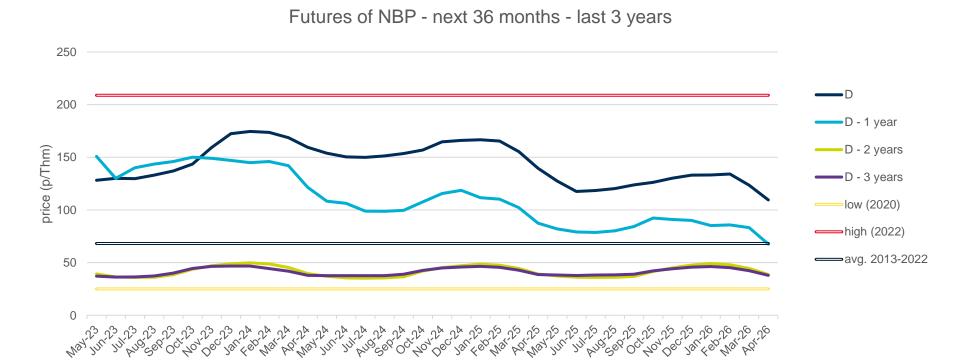

## **Evolution of natural gas prices - NBP**

## **Evolution in the day-ahead market in the current year**

The following graph shows the day ahead prices of NBP of the current year (2023), and the comparison with:

- The daily values of the year with the highest price of NBP in the spot market of the last 10 years (year 2022).
- The daily values of the year with the lowest price of NBP in the spot market of the last 10 years (year 2020).
- Average values of the last 10 years.

#### NBP Day Ahead - 2023