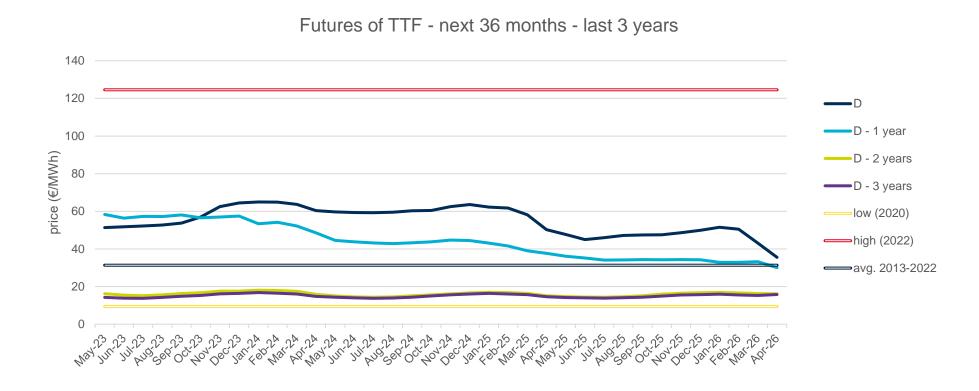

year with the highest price of the barrel of Brent in the spot market of the last 10 years (year 2013).
- The daily values of the year with the lowest price of the barrel of Brent in the spot market of the last 10 years (year 2020).
- Average values of the last 10 years.













## **Evolution of natural gas prices - TTF**

## **Evolution in the day-ahead market in the current year**

The following graph shows the day ahead prices of TTF of the current year (2023), and the comparison with:

- The daily values of the year with the highest price of TTF in the spot market of the last 10 years (year 2022).
- The daily values of the year with the lowest price of TTF in the spot market of the last 10 years (year 2020).
- Average values of the last 10 years.

#### TTF Day Ahead - 2023







## **Evolution of natural gas prices - NBP**

## **Evolution in the day-ahead market in the current year**

The following graph shows the day ahead prices of NBP of the current year (2023), and the comparison with:

- The daily values of the year with the highest price of NBP in the spot market of the last 10 years (year 2022).
- The daily values of the year with the lowest price of NBP in the spot market of the last 10 years (year 2020).
- Average values of the last 10 years.

#### NBP Day Ahead - 2023







## **Evolution of natural gas prices – Henry Hub**

## **Evolution in the day-ahead market in the current year**

The following graph shows the day ahead prices of Henry Hub of the current year (2023), and the comparison with:

- The daily values of the year with the highest price