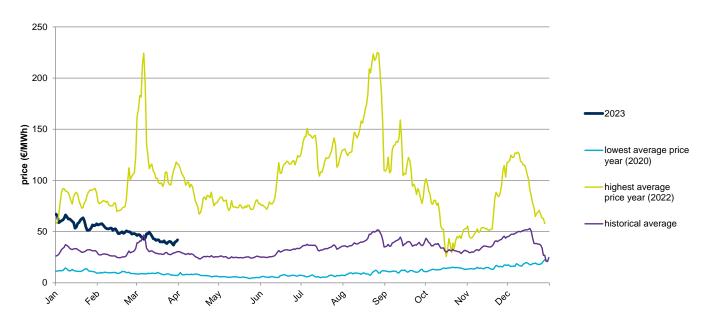

## **Evolution of the MIBGAS Index in the current year**

The following graph shows the daily values of the MIBGAS Index for the current year (2023), and the comparison with:

- The daily values of the year with the highest value of the MIBGAS Index of the historical series (year 2022).
- The daily values of the year with the lowest value of the MIBGAS Index of the historical series (year 2020).
- Average values of the historical series.

#### **MIBGAS Index - 2023**