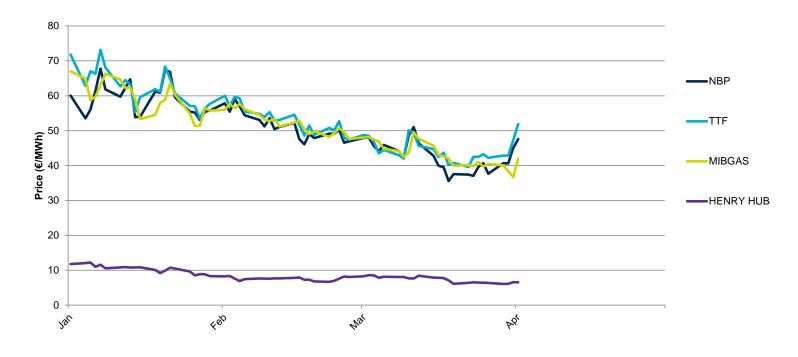

## **Considerations**

Below is a comparison of the daily prices of TTF Day Ahead, NBP Day Ahead, Henry Hub and the MIBGAS Index, expressed in € / MWh, applying, where appropriate, the exchange rate in force for each day of the current year.

#### Henry Hub, MIBGAS Index, NBP Day Ahead and TTF Day Ahead - 2023 - €/MWh