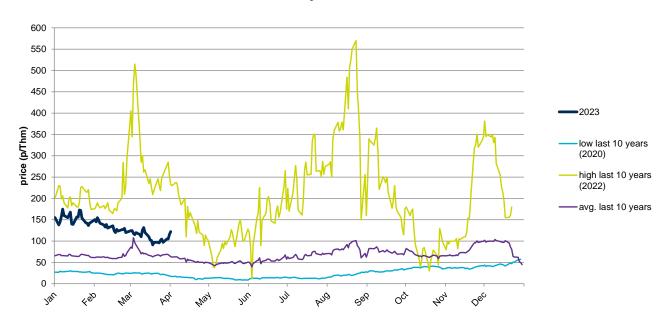

## **Evolution in the day-ahead market in the current year**

The following graph shows the day ahead prices of NBP of the current year (2023), and the comparison with:

- The daily values of the year with the highest price of NBP in the spot market of the last 10 years (year 2022).
- The daily values of the year with the lowest price of NBP in the spot market of the last 10 years (year 2020).
- Average values of the last 10 years.

#### NBP Day Ahead - 2023