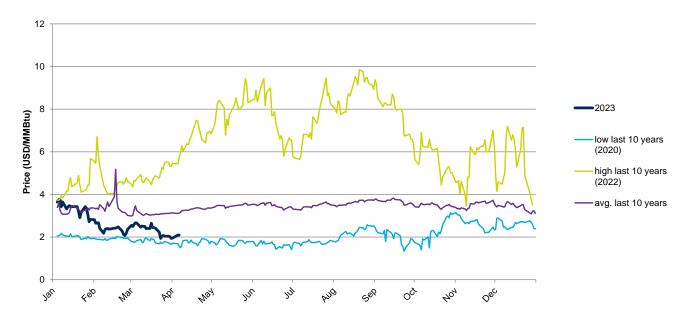

## **Evolution of natural gas prices – Henry Hub**

## **Evolution in the day-ahead market in the current year**

The following graph shows the day ahead prices of Henry Hub of the current year (2023), and the comparison with:

- The daily values of the year with the highest price of Henry Hub in the spot market of the last 10 years (year 2022).
- The daily values of the year with the lowest price of Henry Hub in the spot market of the last 10 years (year 2020).
- Average values of the last 10 years.

#### **Henry Hub Natural Gas Spot - 2023**