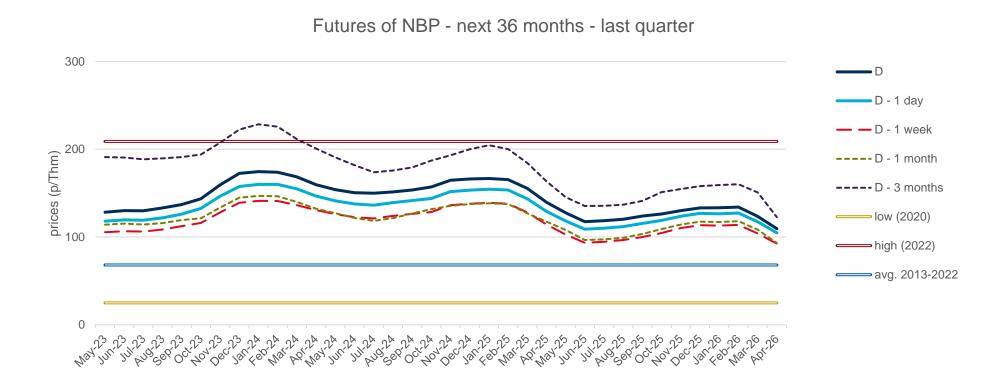

## **Evolution of natural gas prices - NBP**

## **Evolution in the day-ahead market in the current year**

The following graph shows the day ahead prices of NBP of the current year (2023), and the comparison with:

- The daily values of the year with the highest price of NBP in the spot market of the last 10 years (year 2022).
- The daily values of the year with the lowest price of NBP in the spot market of the last 10 years (year 2020).
- Average values of the last 10 years.

#### NBP Day Ahead - 2023