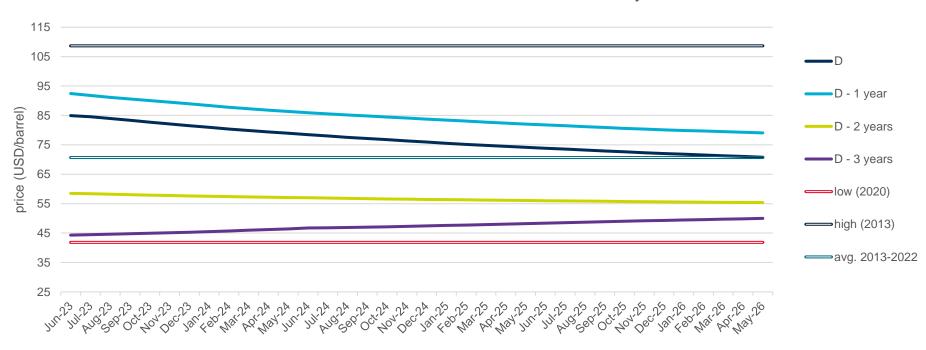

## **Evolution of the Brent Crude oil price**

### **Evolution of the spot market in the current year**

The following graphs show the daily prices of the barrel of Brent crude oil, expressed in US dollars, and converted to euros applying the exchange rate in force for each day analyzed, of the current year (2023), and the comparison with:

- The daily values of the year with the highest price of the barrel of Brent in the spot market of the last 10 years (year 2013).
- The daily values of the year with the lowest price of the barrel of Brent in the spot market of the last 10 years (year 2020).
- Average values of the last 10 years.