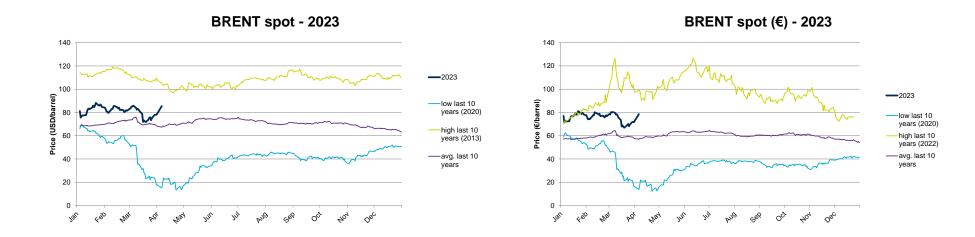

## **Evolution of the Brent Crude oil price**

### **Evolution of the spot market in the current year**

The following graphs show the daily prices of the barrel of Brent crude oil, expressed in US dollars, and converted to euros applying the exchange rate in force for each day analyzed, of the current year (2023), and the comparison with:

- The daily values of the year with the highest price of the barrel of Brent in the spot market of the last 10 years (year 2013).
- The daily values of the year with the lowest price of the barrel of Brent in the spot market of the last 10 years (year 2020).
- Average values of the last 10 years.