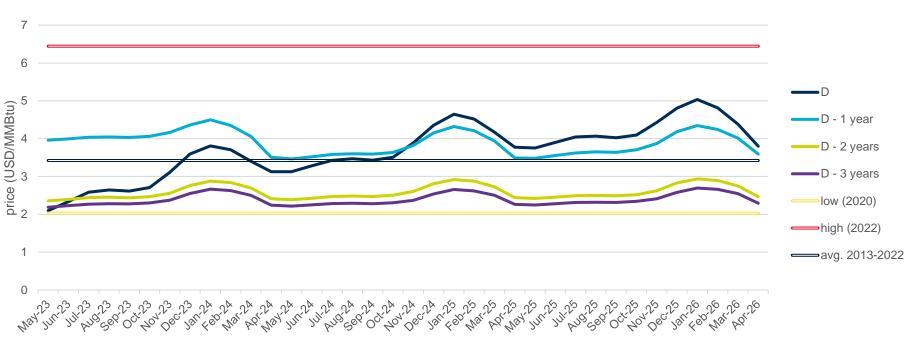

## **Evolution of the futures of December 23, March 24, December and 24 March 25**

The following graph shows the price of various of the monthly futures contracts in the last two years, as well as the comparison with the average annual values of the spot corresponding to the years with the highest, lowest, and average spot of the last 5 years (in double line).