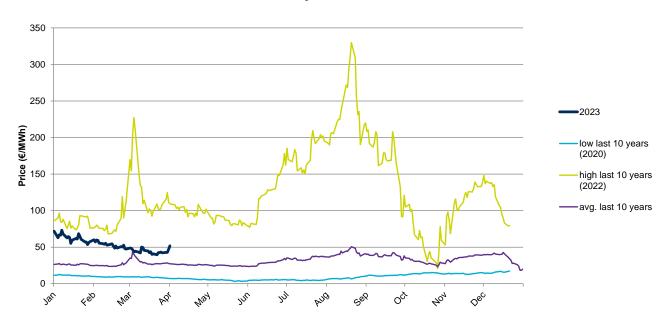

## **Evolution of natural gas prices - TTF**

## **Evolution in the day-ahead market in the current year**

The following graph shows the day ahead prices of TTF of the current year (2023), and the comparison with:

- The daily values of the year with the highest price of TTF in the spot market of the last 10 years (year 2022).
- The daily values of the year with the lowest price of TTF in the spot market of the last 10 years (year 2020).
- Average values of the last 10 years.

#### TTF Day Ahead - 2023