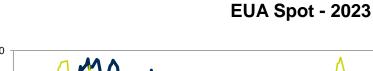

## **Evolution in the spot market in the current year**

The following graph shows the spot prices of EUA of the current year (2023), and the comparison with:

- The daily values of the year with the highest price of EUA in the spot market of the last 5 years (year 2021).
- The daily values of the year with the lowest price of EUA in the spot market of the last 5 years (year 2018).
- Average values of the last 5 years.

#### **EUA Spot - 2023**