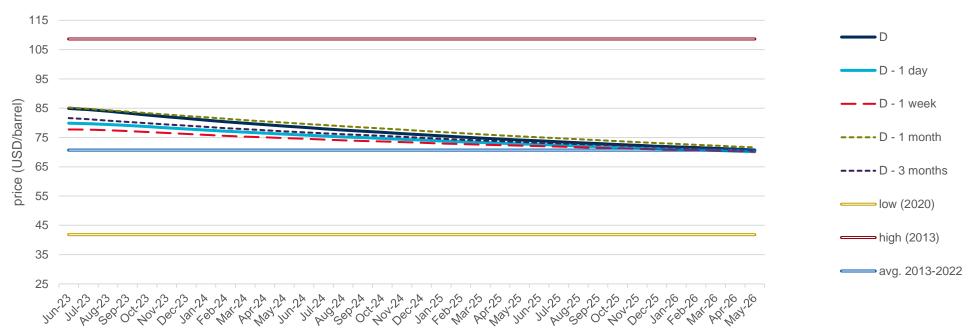

## **Evolution of the Brent Crude oil price**

### **Evolution of the spot market in the current year**

The following graphs show the daily prices of the barrel of Brent crude oil, expressed in US dollars, and converted to euros applying the exchange rate in force for each day analyzed, of the current year (2023), and the comparison with:

- The daily values of the year with the highest price of the barrel of Brent in the spot market of the last 10 years (year 2013).
- The daily values of the year with the lowest price of the barrel of Brent in the spot market of the last 10 years (year 2020).
- Average values of the last 10 years.