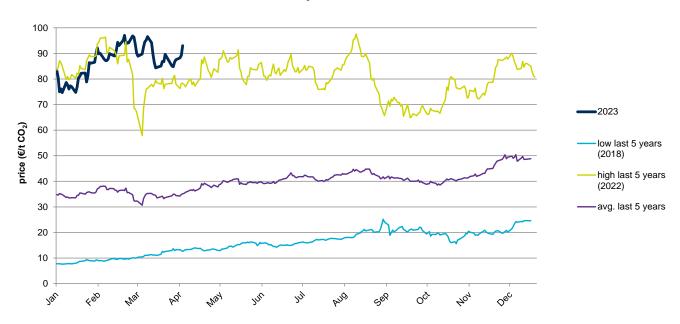

## **Evolution in the spot market in the current year**

The following graph shows the spot prices of EUA of the current year (2023), and the comparison with:

- The daily values of the year with the highest price of EUA in the spot market of the last 5 years (year 2021).
- The daily values of the year with the lowest price of EUA in the spot market of the last 5 years (year 2018).
- Average values of the last 5 years.

#### **EUA Spot - 2023**