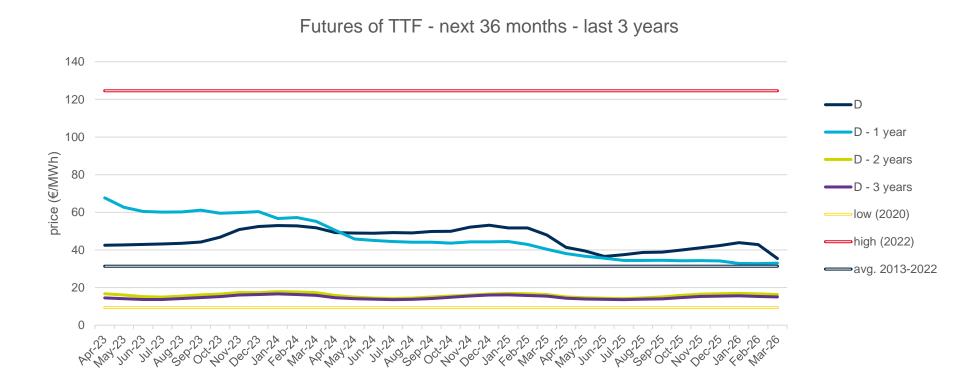

year with the highest price of the barrel of Brent in the spot market of the last 10 years (year 2013).
- The daily values of the year with the lowest price of the barrel of Brent in the spot market of the last 10 years (year 2020).
- Average values of the last 10 years.













## **Evolution of natural gas prices - TTF**

## **Evolution in the day-ahead market in the current year**

The following graph shows the day ahead prices of TTF of the current year (2023), and the comparison with:

- The daily values of the year with the highest price of TTF in the spot market of the last 10 years (year 2022).
- The daily values of the year with the lowest price of TTF in the spot market of the last 10 years (year 2020).
- Average values of the last 10 years.

#### TTF Day Ahead - 2023







## **Evolution of natural gas prices - NBP**

## **Evolution in the day-ahead market in the current year**

The following graph shows the day ahead prices of NBP of the current year (2023), and the comparison with:

- The daily values of the year with the highest price of NBP in the spot market of the last 10 years (year 2022).
- The daily values of the year with the lowest price of NBP in the spot market of the last 10 years (year 2020).
- Average values of the last 10 years.

#### NBP Day Ahead - 2023







## **Evolution of natural gas prices – Henry Hub**

## **Evolution in the day-ahead market in the current year**

The following graph shows the day ahead prices of Henry Hub of the current year (2023), and the comparison with:

- The daily values of the year with the highest price