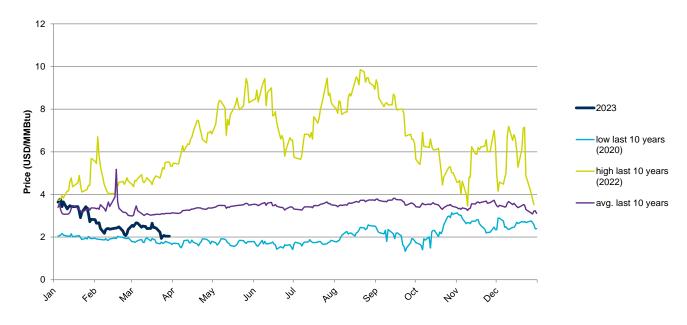

## **Evolution in the day-ahead market in the current year**

The following graph shows the day ahead prices of Henry Hub of the current year (2023), and the comparison with:

- The daily values of the year with the highest price of Henry Hub in the spot market of the last 10 years (year 2022).
- The daily values of the year with the lowest price of Henry Hub in the spot market of the last 10 years (year 2020).
- Average values of the last 10 years.

#### **Henry Hub Natural Gas Spot - 2023**