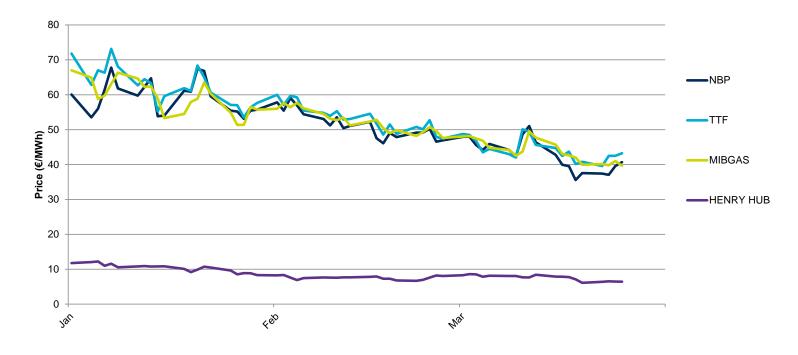

## **Considerations**

Below is a comparison of the daily prices of TTF Day Ahead, NBP Day Ahead, Henry Hub and the MIBGAS Index, expressed in € / MWh, applying, where appropriate, the exchange rate in force for each day of the current year.

#### Henry Hub, MIBGAS Index, NBP Day Ahead and TTF Day Ahead - 2023 - €/MWh