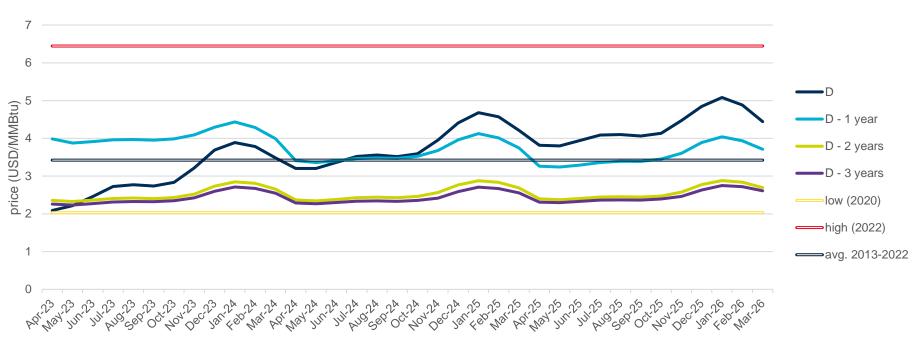

## **Evolution of natural gas prices – Henry Hub**

## **Evolution in the day-ahead market in the current year**

The following graph shows the day ahead prices of Henry Hub of the current year (2023), and the comparison with:

- The daily values of the year with the highest price of Henry Hub in the spot market of the last 10 years (year 2022).
- The daily values of the year with the lowest price of Henry Hub in the spot market of the last 10 years (year 2020).
- Average values of the last 10 years.

#### **Henry Hub Natural Gas Spot - 2023**