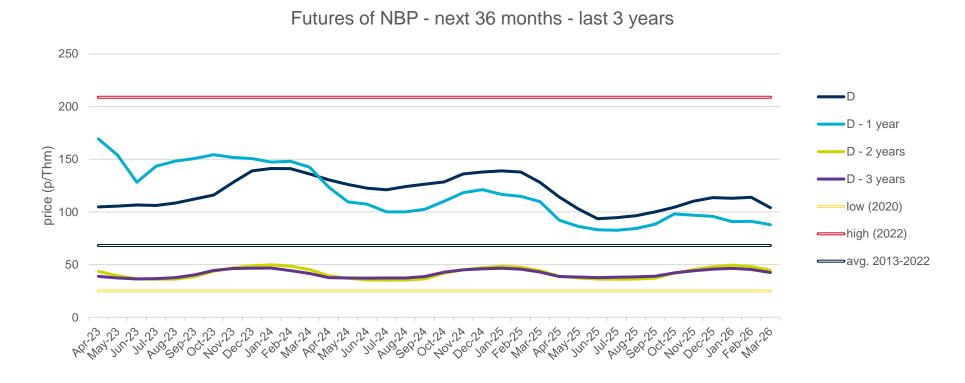

lues of the year with the highest price of TTF in the spot market of the last 10 years (year 2022).
- The daily values of the year with the lowest price of TTF in the spot market of the last 10 years (year 2020).
- Average values of the last 10 years.

#### TTF Day Ahead - 2023







## **Evolution of natural gas prices - NBP**

## **Evolution in the day-ahead market in the current year**

The following graph shows the day ahead prices of NBP of the current year (2023), and the comparison with:

- The daily values of the year with the highest price of NBP in the spot market of the last 10 years (year 2022).
- The daily values of the year with the lowest price of NBP in the spot market of the last 10 years (year 2020).
- Average values of the last 10 years.

#### NBP Day Ahead - 2023







## **Evolution of natural gas prices – Henry Hub**

## **Evolution in the day-ahead market in the current year**

The following graph shows the day ahead prices of Henry Hub of the current year (2023), and the comparison with:

- The daily values of the year with the highest price of Henry Hub in the spot market of the last 10 years (year 2022).
- The daily values of the year with the lowest price of Henry Hub in the spot market of the last 10 years (year 2020).
- Average values of the last 10 years.

#### **Henry Hub Natural Gas Spot - 2023**









## **Evolution of natural gas prices – MIBGAS**

## **Evolution of the MIBGAS Index in the current year**

The following graph shows the daily values of the MIBGAS Index for the current year (2023), and the comparison with:

- The daily va