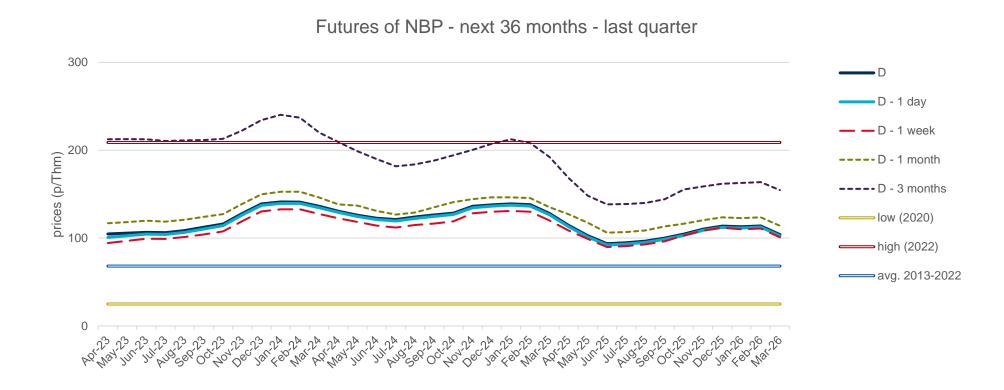

values of the year with the highest price of TTF in the spot market of the last 10 years (year 2022).
- The daily values of the year with the lowest price of TTF in the spot market of the last 10 years (year 2020).
- Average values of the last 10 years.

#### TTF Day Ahead - 2023







## **Evolution of natural gas prices - NBP**

## **Evolution in the day-ahead market in the current year**

The following graph shows the day ahead prices of NBP of the current year (2023), and the comparison with:

- The daily values of the year with the highest price of NBP in the spot market of the last 10 years (year 2022).
- The daily values of the year with the lowest price of NBP in the spot market of the last 10 years (year 2020).
- Average values of the last 10 years.

#### NBP Day Ahead - 2023







## **Evolution of natural gas prices – Henry Hub**

## **Evolution in the day-ahead market in the current year**

The following graph shows the day ahead prices of Henry Hub of the current year (2023), and the comparison with:

- The daily values of the year with the highest price of Henry Hub in the spot market of the last 10 years (year 2022).
- The daily values of the year with the lowest price of Henry Hub in the spot market of the last 10 years (year 2020).
- Average values of the last 10 years.

#### **Henry Hub Natural Gas Spot - 2023**









## **Evolution of natural gas prices – MIBGAS**

## **Evolution of the MIBGAS Index in the current year**

The following graph shows the daily values of the MIBGAS Index for the current year (2023), and the comparison with:

- The daily