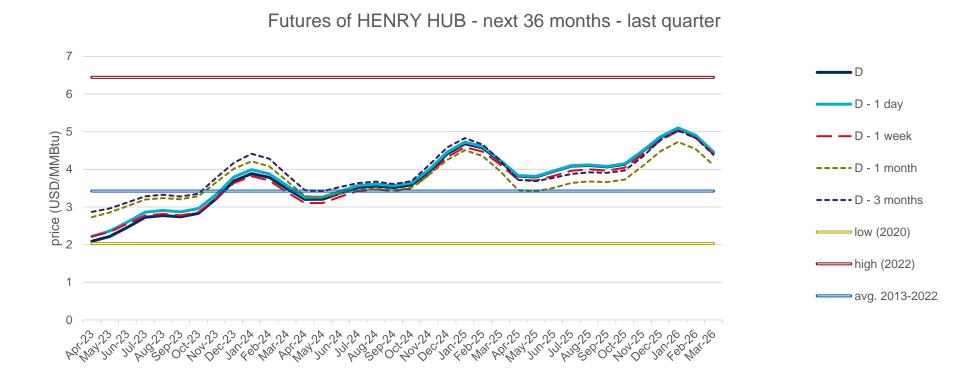

## **Evolution of natural gas prices – Henry Hub**

## **Evolution in the day-ahead market in the current year**

The following graph shows the day ahead prices of Henry Hub of the current year (2023), and the comparison with:

- The daily values of the year with the highest price of Henry Hub in the spot market of the last 10 years (year 2022).
- The daily values of the year with the lowest price of Henry Hub in the spot market of the last 10 years (year 2020).
- Average values of the last 10 years.

#### **Henry Hub Natural Gas Spot - 2023**