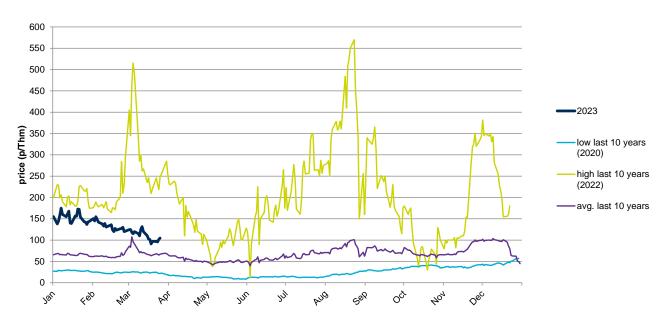

## **Evolution in the day-ahead market in the current year**

The following graph shows the day ahead prices of NBP of the current year (2023), and the comparison with:

- The daily values of the year with the highest price of NBP in the spot market of the last 10 years (year 2022).
- The daily values of the year with the lowest price of NBP in the spot market of the last 10 years (year 2020).
- Average values of the last 10 years.

#### NBP Day Ahead - 2023