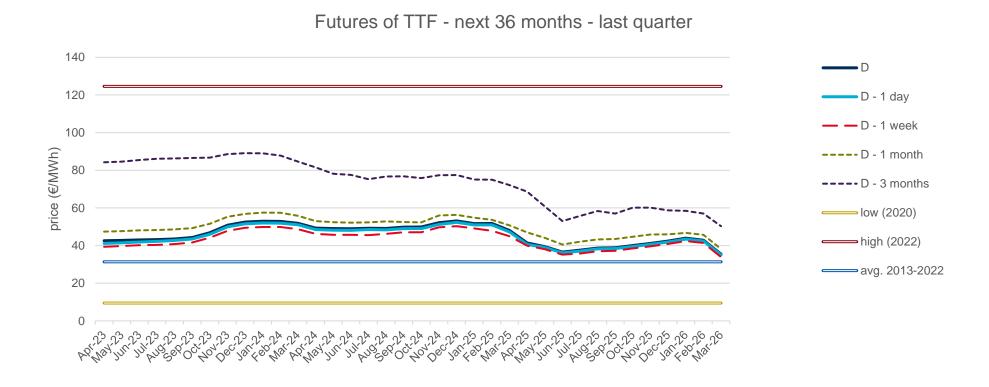

he year with the highest price of the barrel of Brent in the spot market of the last 10 years (year 2013).
- The daily values of the year with the lowest price of the barrel of Brent in the spot market of the last 10 years (year 2020).
- Average values of the last 10 years.













## **Evolution of natural gas prices - TTF**

## **Evolution in the day-ahead market in the current year**

The following graph shows the day ahead prices of TTF of the current year (2023), and the comparison with:

- The daily values of the year with the highest price of TTF in the spot market of the last 10 years (year 2022).
- The daily values of the year with the lowest price of TTF in the spot market of the last 10 years (year 2020).
- Average values of the last 10 years.

#### TTF Day Ahead - 2023







## **Evolution of natural gas prices - NBP**

## **Evolution in the day-ahead market in the current year**

The following graph shows the day ahead prices of NBP of the current year (2023), and the comparison with:

- The daily values of the year with the highest price of NBP in the spot market of the last 10 years (year 2022).
- The daily values of the year with the lowest price of NBP in the spot market of the last 10 years (year 2020).
- Average values of the last 10 years.

#### NBP Day Ahead - 2023







## **Evolution of natural gas prices – Henry Hub**

## **Evolution in the day-ahead market in the current year**

The following graph shows the day ahead prices of Henry Hub of the current year (2023), and the comparison with:

- The daily values of the year with the highest pric