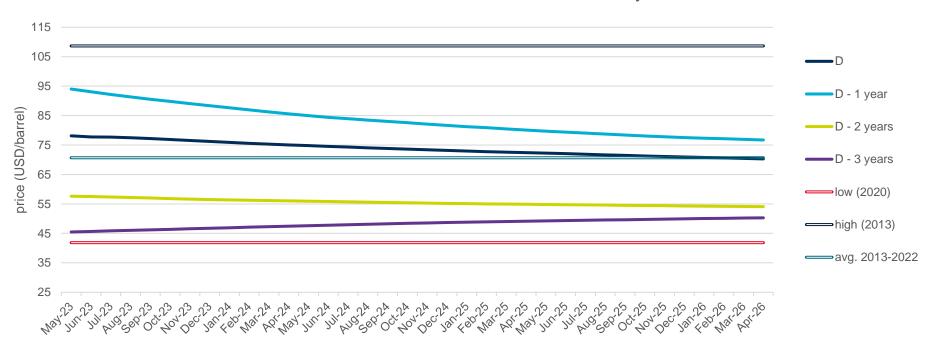

## **Evolution of the Brent Crude oil price**

#### **Evolution of the spot market in the current year**

The following graphs show the daily prices of the barrel of Brent crude oil, expressed in US dollars, and converted to euros applying the exchange rate in force for each day analyzed, of the current year (2023), and the comparison with:

- The daily values of the year with the highest price of the barrel of Brent in the spot market of the last 10 years (year 2013).
- The daily values of the year with the lowest price of the barrel of Brent in the spot market of the last 10 years (year 2020).
- Average values of the last 10 years.