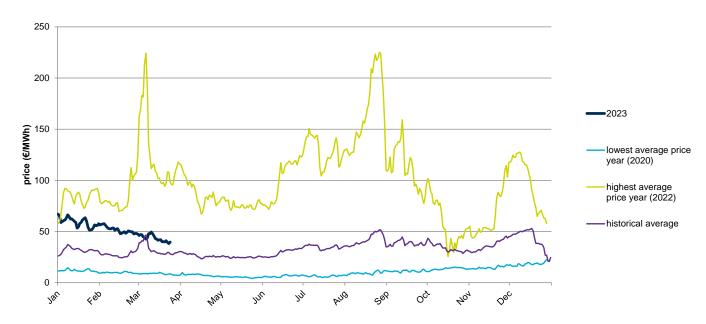

## **Evolution in the day-ahead market in the current year**

The following graph shows the day ahead prices of Henry Hub of the current year (2023), and the comparison with:

- The daily values of the year with the highest price of Henry Hub in the spot market of the last 10 years (year 2022).
- The daily values of the year with the lowest price of Henry Hub in the spot market of the last 10 years (year 2020).
- Average values of the last 10 years.

#### **Henry Hub Natural Gas Spot - 2023**