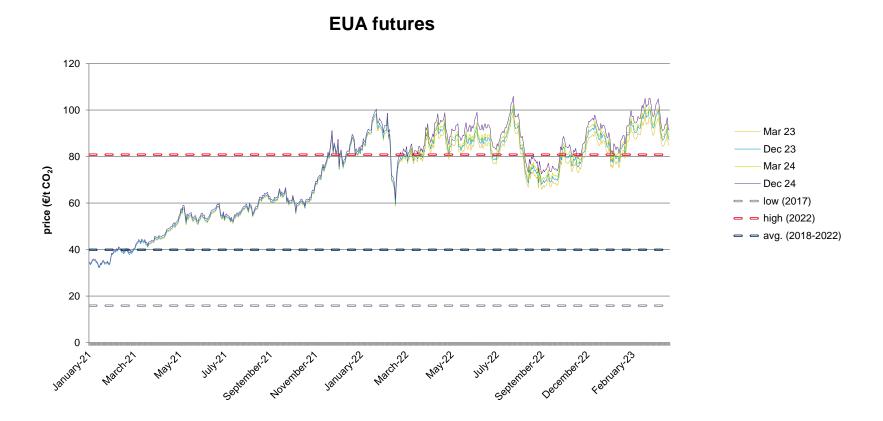

## **Evolution of the futures of March 23, December 23, March 24 and December 24**

The following graph shows the price of various of the monthly futures contracts in the last two years, as well as the comparison with the average annual values of the spot corresponding to the years with the highest, lowest, and average spot of the last 5 years (in double line).