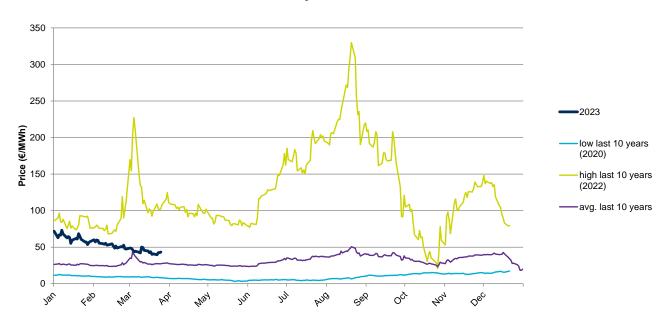

## **Evolution in the day-ahead market in the current year**

The following graph shows the day ahead prices of TTF of the current year (2023), and the comparison with:

- The daily values of the year with the highest price of TTF in the spot market of the last 10 years (year 2022).
- The daily values of the year with the lowest price of TTF in the spot market of the last 10 years (year 2020).
- Average values of the last 10 years.

#### TTF Day Ahead - 2023