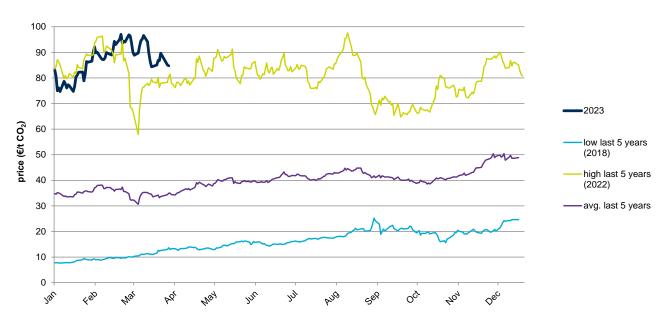

## **Evolution of the prices of emission allowances - EUA**

## **Evolution in the spot market in the current year**

The following graph shows the spot prices of EUA of the current year (2023), and the comparison with:

- The daily values of the year with the highest price of EUA in the spot market of the last 5 years (year 2021).
- The daily values of the year with the lowest price of EUA in the spot market of the last 5 years (year 2018).
- Average values of the last 5 years.