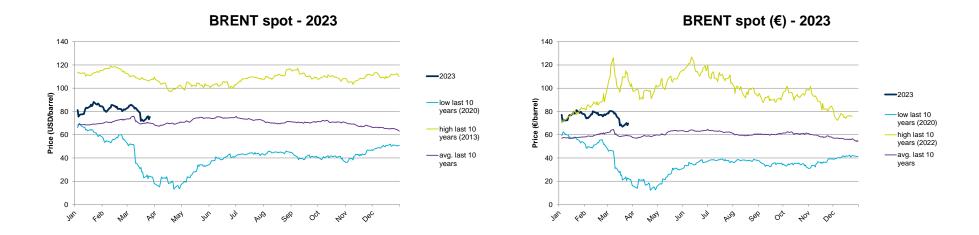

#### **Evolution of the spot market in the current year**

The following graphs show the daily prices of the barrel of Brent crude oil, expressed in US dollars, and converted to euros applying the exchange rate in force for each day analyzed, of the current year (2023), and the comparison with:

- The daily values of the year with the highest price of the barrel of Brent in the spot market of the last 10 years (year 2013).
- The daily values of the year with the lowest price of the barrel of Brent in the spot market of the last 10 years (year 2020).
- Average values of the last 10 years.