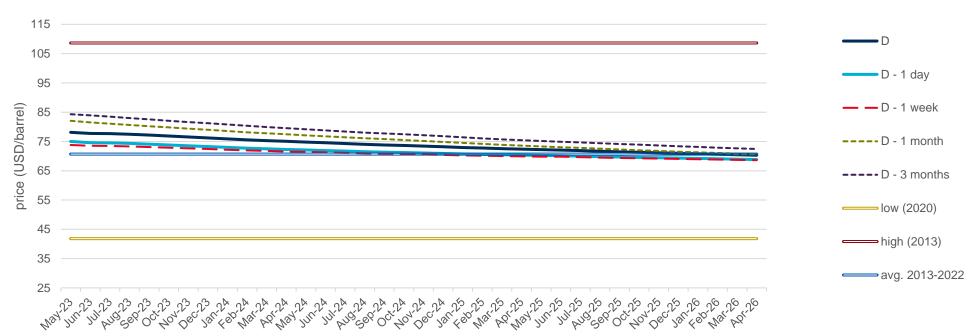

## **Evolution of the Brent Crude oil price**

#### **Evolution of the spot market in the current year**

The following graphs show the daily prices of the barrel of Brent crude oil, expressed in US dollars, and converted to euros applying the exchange rate in force for each day analyzed, of the current year (2023), and the comparison with:

- The daily values of the year with the highest price of the barrel of Brent in the spot market of the last 10 years (year 2013).
- The daily values of the year with the lowest price of the barrel of Brent in the spot market of the last 10 years (year 2020).
- Average values of the last 10 years.