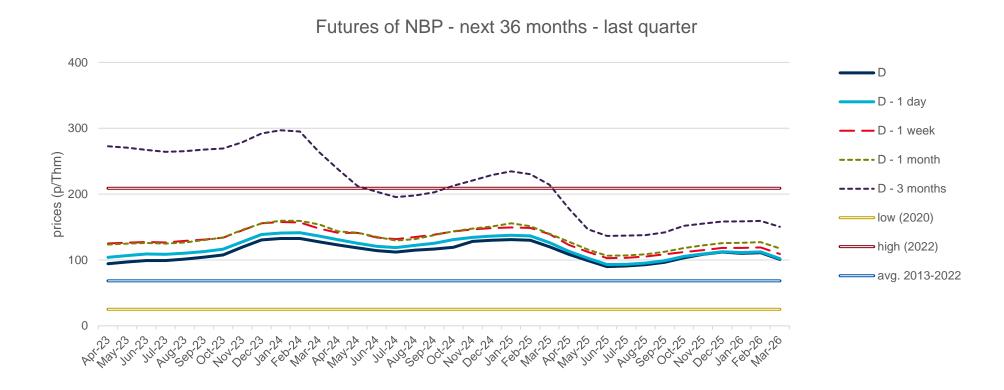

values of the year with the highest price of TTF in the spot market of the last 10 years (year 2022).
- The daily values of the year with the lowest price of TTF in the spot market of the last 10 years (year 2020).
- Average values of the last 10 years.

#### TTF Day Ahead - 2023







## **Evolution of natural gas prices - NBP**

## **Evolution in the day-ahead market in the current year**

The following graph shows the day ahead prices of NBP of the current year (2023), and the comparison with:

- The daily values of the year with the highest price of NBP in the spot market of the last 10 years (year 2022).
- The daily values of the year with the lowest price of NBP in the spot market of the last 10 years (year 2020).
- Average values of the last 10 years.

#### NBP Day Ahead - 2023







## **Evolution of natural gas prices – Henry Hub**

## **Evolution in the day-ahead market in the current year**

The following graph shows the day ahead prices of Henry Hub of the current year (2023), and the comparison with:

- The daily values of the year with the highest price of Henry Hub in the spot market of the last 10 years (year 2022).
- The daily values of the year with the lowest price of Henry Hub in the spot market of the last 10 years (year 2020).
- Average values of the last 10 years.

#### **Henry Hub Natural Gas Spot - 2023**









## **Evolution of natural gas prices – MIBGAS**

## **Evolution of the MIBGAS Index in the current year**

The following graph shows the daily values of the MIBGAS Index for the current year (2023), and the comparison with:

- The daily