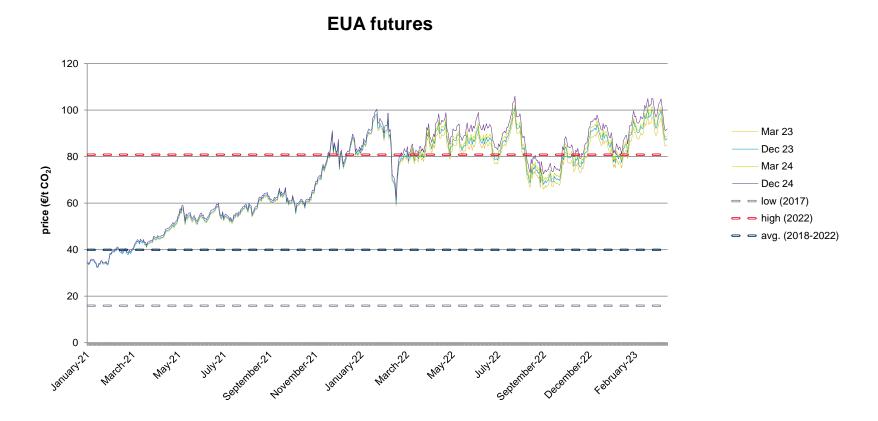

## **Evolution of the futures of March 23, December 23, March 24 and December 24**

The following graph shows the price of various of the monthly futures contracts in the last two years, as well as the comparison with the average annual values of the spot corresponding to the years with the highest, lowest, and average spot of the last 5 years (in double line).