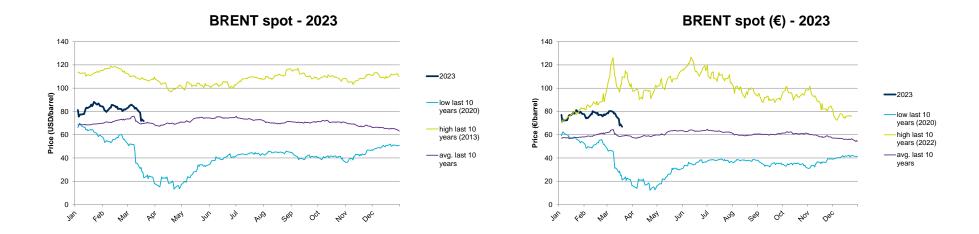

## **Evolution of the Brent Crude oil price**

#### **Evolution of the spot market in the current year**

The following graphs show the daily prices of the barrel of Brent crude oil, expressed in US dollars, and converted to euros applying the exchange rate in force for each day analyzed, of the current year (2023), and the comparison with:

- The daily values of the year with the highest price of the barrel of Brent in the spot market of the last 10 years (year 2013).
- The daily values of the year with the lowest price of the barrel of Brent in the spot market of the last 10 years (year 2020).
- Average values of the last 10 years.