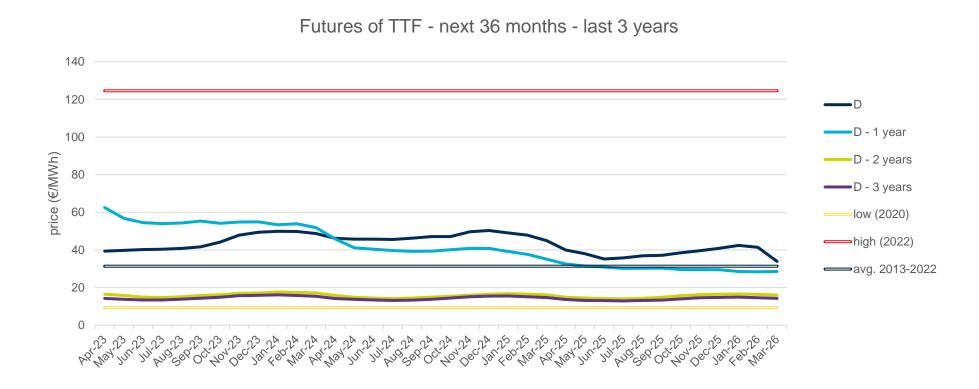

year with the highest price of the barrel of Brent in the spot market of the last 10 years (year 2013).
- The daily values of the year with the lowest price of the barrel of Brent in the spot market of the last 10 years (year 2020).
- Average values of the last 10 years.













## **Evolution of natural gas prices - TTF**

## **Evolution in the day-ahead market in the current year**

The following graph shows the day ahead prices of TTF of the current year (2023), and the comparison with:

- The daily values of the year with the highest price of TTF in the spot market of the last 10 years (year 2022).
- The daily values of the year with the lowest price of TTF in the spot market of the last 10 years (year 2020).
- Average values of the last 10 years.

#### TTF Day Ahead - 2023







## **Evolution of natural gas prices - NBP**

## **Evolution in the day-ahead market in the current year**

The following graph shows the day ahead prices of NBP of the current year (2023), and the comparison with:

- The daily values of the year with the highest price of NBP in the spot market of the last 10 years (year 2022).
- The daily values of the year with the lowest price of NBP in the spot market of the last 10 years (year 2020).
- Average values of the last 10 years.

#### NBP Day Ahead - 2023







## **Evolution of natural gas prices – Henry Hub**

## **Evolution in the day-ahead market in the current year**

The following graph shows the day ahead prices of Henry Hub of the current year (2023), and the comparison with:

- The daily values of the year with the highest price