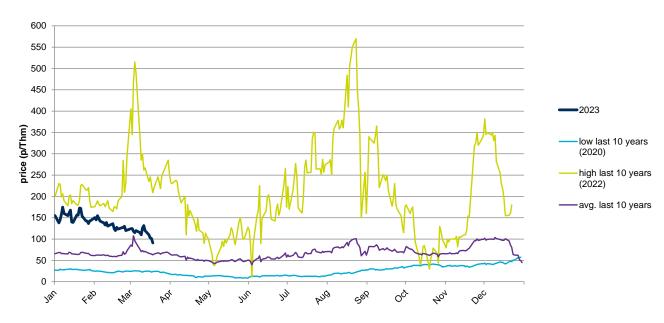

## **Evolution in the day-ahead market in the current year**

The following graph shows the day ahead prices of NBP of the current year (2023), and the comparison with:

- The daily values of the year with the highest price of NBP in the spot market of the last 10 years (year 2022).
- The daily values of the year with the lowest price of NBP in the spot market of the last 10 years (year 2020).
- Average values of the last 10 years.

#### NBP Day Ahead - 2023