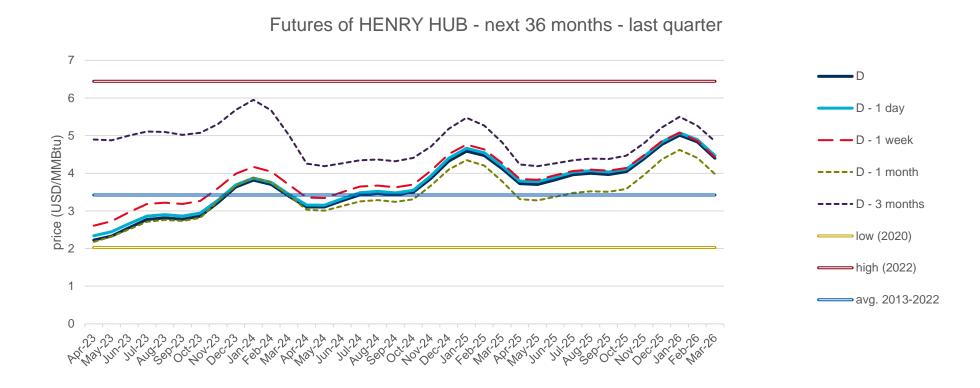

## **Evolution of natural gas prices – Henry Hub**

## **Evolution in the day-ahead market in the current year**

The following graph shows the day ahead prices of Henry Hub of the current year (2023), and the comparison with:

- The daily values of the year with the highest price of Henry Hub in the spot market of the last 10 years (year 2022).
- The daily values of the year with the lowest price of Henry Hub in the spot market of the last 10 years (year 2020).
- Average values of the last 10 years.

#### **Henry Hub Natural Gas Spot - 2023**