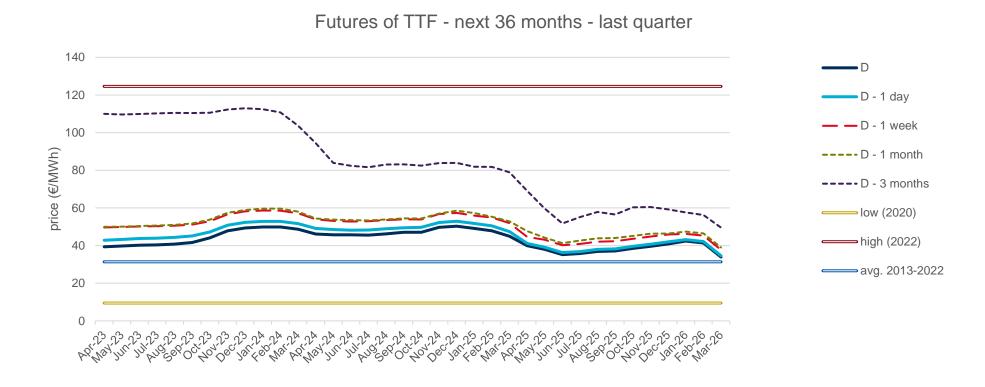

he year with the highest price of the barrel of Brent in the spot market of the last 10 years (year 2013).
- The daily values of the year with the lowest price of the barrel of Brent in the spot market of the last 10 years (year 2020).
- Average values of the last 10 years.













## **Evolution of natural gas prices - TTF**

## **Evolution in the day-ahead market in the current year**

The following graph shows the day ahead prices of TTF of the current year (2023), and the comparison with:

- The daily values of the year with the highest price of TTF in the spot market of the last 10 years (year 2022).
- The daily values of the year with the lowest price of TTF in the spot market of the last 10 years (year 2020).
- Average values of the last 10 years.

#### TTF Day Ahead - 2023







## **Evolution of natural gas prices - NBP**

## **Evolution in the day-ahead market in the current year**

The following graph shows the day ahead prices of NBP of the current year (2023), and the comparison with:

- The daily values of the year with the highest price of NBP in the spot market of the last 10 years (year 2022).
- The daily values of the year with the lowest price of NBP in the spot market of the last 10 years (year 2020).
- Average values of the last 10 years.

#### NBP Day Ahead - 2023







## **Evolution of natural gas prices – Henry Hub**

## **Evolution in the day-ahead market in the current year**

The following graph shows the day ahead prices of Henry Hub of the current year (2023), and the comparison with:

- The daily values of the year with the highest pric