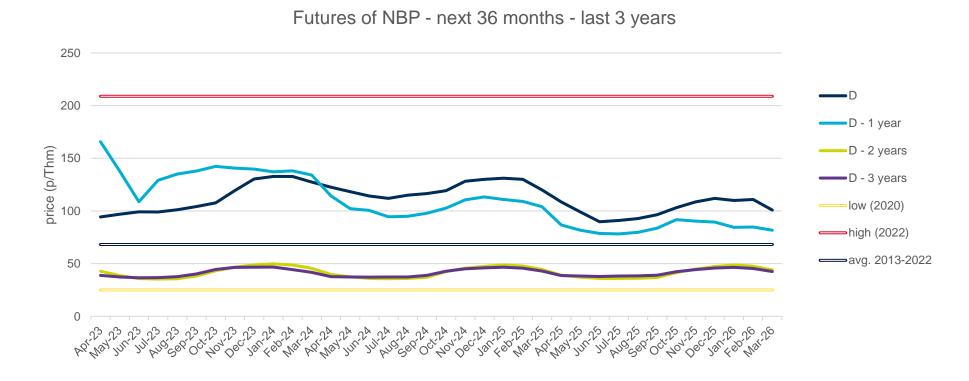

lues of the year with the highest price of TTF in the spot market of the last 10 years (year 2022).
- The daily values of the year with the lowest price of TTF in the spot market of the last 10 years (year 2020).
- Average values of the last 10 years.

#### TTF Day Ahead - 2023







## **Evolution of natural gas prices - NBP**

## **Evolution in the day-ahead market in the current year**

The following graph shows the day ahead prices of NBP of the current year (2023), and the comparison with:

- The daily values of the year with the highest price of NBP in the spot market of the last 10 years (year 2022).
- The daily values of the year with the lowest price of NBP in the spot market of the last 10 years (year 2020).
- Average values of the last 10 years.

#### NBP Day Ahead - 2023







## **Evolution of natural gas prices – Henry Hub**

## **Evolution in the day-ahead market in the current year**

The following graph shows the day ahead prices of Henry Hub of the current year (2023), and the comparison with:

- The daily values of the year with the highest price of Henry Hub in the spot market of the last 10 years (year 2022).
- The daily values of the year with the lowest price of Henry Hub in the spot market of the last 10 years (year 2020).
- Average values of the last 10 years.

#### **Henry Hub Natural Gas Spot - 2023**









## **Evolution of natural gas prices – MIBGAS**

## **Evolution of the MIBGAS Index in the current year**

The following graph shows the daily values of the MIBGAS Index for the current year (2023), and the comparison with:

- The daily va