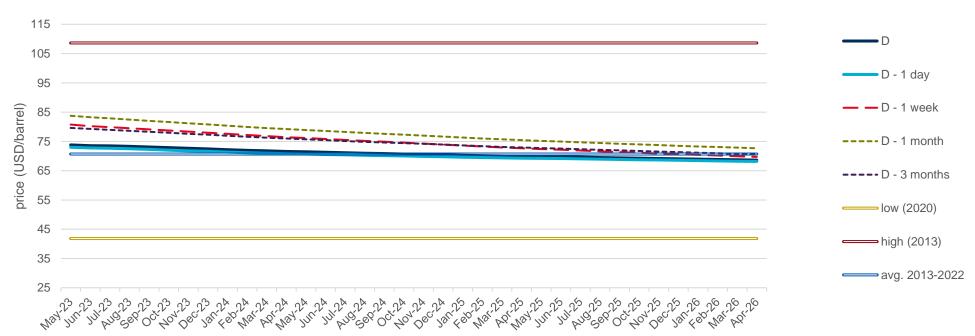

## **Evolution of the Brent Crude oil price**

#### **Evolution of the spot market in the current year**

The following graphs show the daily prices of the barrel of Brent crude oil, expressed in US dollars, and converted to euros applying the exchange rate in force for each day analyzed, of the current year (2023), and the comparison with:

- The daily values of the year with the highest price of the barrel of Brent in the spot market of the last 10 years (year 2013).
- The daily values of the year with the lowest price of the barrel of Brent in the spot market of the last 10 years (year 2020).
- Average values of the last 10 years.