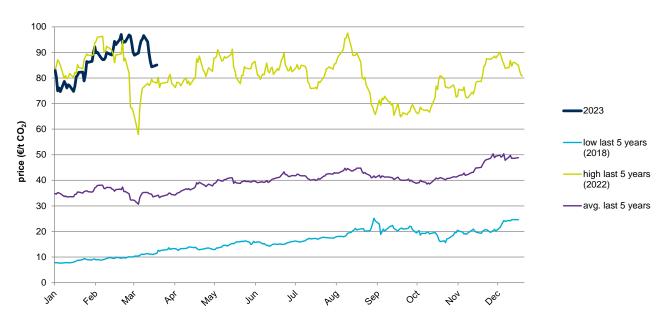

## **Evolution of the prices of emission allowances - EUA**

## **Evolution in the spot market in the current year**

The following graph shows the spot prices of EUA of the current year (2023), and the comparison with:

- The daily values of the year with the highest price of EUA in the spot market of the last 5 years (year 2021).
- The daily values of the year with the lowest price of EUA in the spot market of the last 5 years (year 2018).
- Average values of the last 5 years.