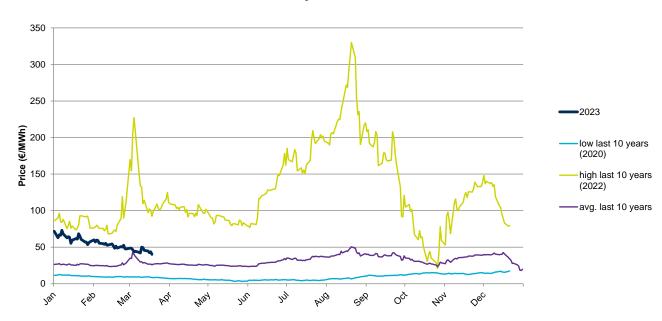

## **Evolution in the day-ahead market in the current year**

The following graph shows the day ahead prices of TTF of the current year (2023), and the comparison with:

- The daily values of the year with the highest price of TTF in the spot market of the last 10 years (year 2022).
- The daily values of the year with the lowest price of TTF in the spot market of the last 10 years (year 2020).
- Average values of the last 10 years.

#### TTF Day Ahead - 2023