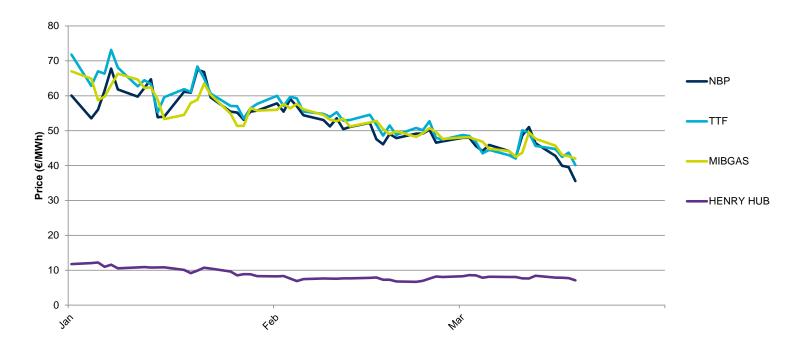

## **Considerations**

Below is a comparison of the daily prices of TTF Day Ahead, NBP Day Ahead, Henry Hub and the MIBGAS Index, expressed in € / MWh, applying, where appropriate, the exchange rate in force for each day of the current year.

#### Henry Hub, MIBGAS Index, NBP Day Ahead and TTF Day Ahead - 2023 - €/MWh