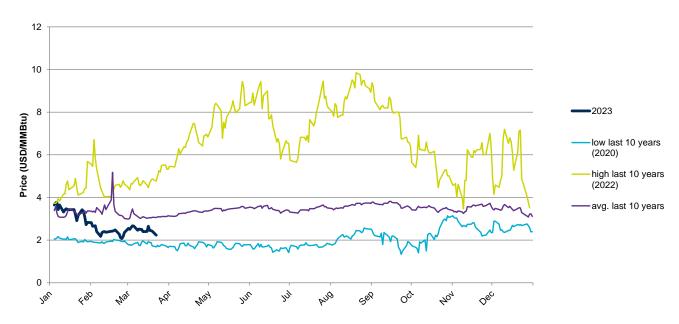

## **Evolution in the day-ahead market in the current year**

The following graph shows the day ahead prices of Henry Hub of the current year (2023), and the comparison with:

- The daily values of the year with the highest price of Henry Hub in the spot market of the last 10 years (year 2022).
- The daily values of the year with the lowest price of Henry Hub in the spot market of the last 10 years (year 2020).
- Average values of the last 10 years.

#### **Henry Hub Natural Gas Spot - 2023**