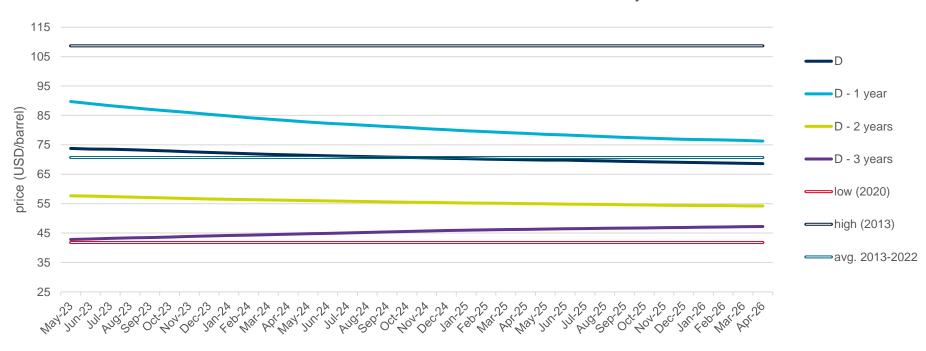

## **Evolution of the Brent Crude oil price**

#### **Evolution of the spot market in the current year**

The following graphs show the daily prices of the barrel of Brent crude oil, expressed in US dollars, and converted to euros applying the exchange rate in force for each day analyzed, of the current year (2023), and the comparison with:

- The daily values of the year with the highest price of the barrel of Brent in the spot market of the last 10 years (year 2013).
- The daily values of the year with the lowest price of the barrel of Brent in the spot market of the last 10 years (year 2020).
- Average values of the last 10 years.