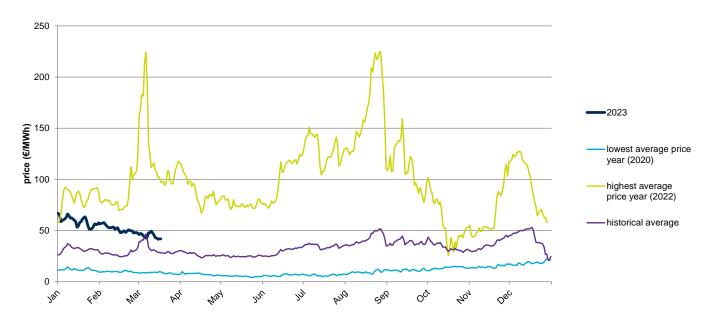

## **Evolution in the day-ahead market in the current year**

The following graph shows the day ahead prices of Henry Hub of the current year (2023), and the comparison with:

- The daily values of the year with the highest price of Henry Hub in the spot market of the last 10 years (year 2022).
- The daily values of the year with the lowest price of Henry Hub in the spot market of the last 10 years (year 2020).
- Average values of the last 10 years.

#### **Henry Hub Natural Gas Spot - 2023**