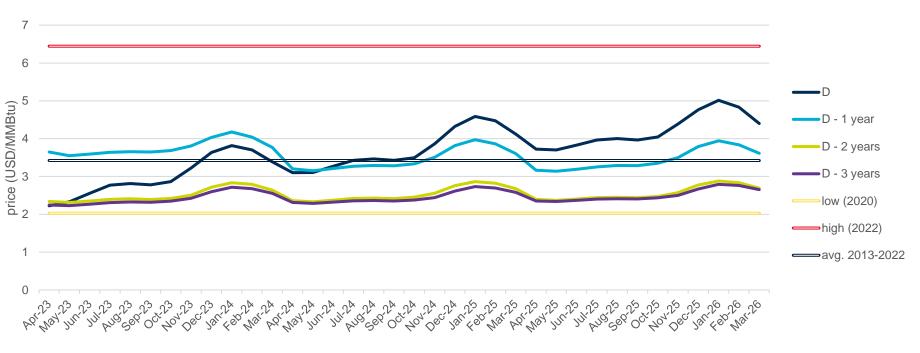

## **Evolution of natural gas prices – Henry Hub**

## **Evolution in the day-ahead market in the current year**

The following graph shows the day ahead prices of Henry Hub of the current year (2023), and the comparison with:

- The daily values of the year with the highest price of Henry Hub in the spot market of the last 10 years (year 2022).
- The daily values of the year with the lowest price of Henry Hub in the spot market of the last 10 years (year 2020).
- Average values of the last 10 years.

#### **Henry Hub Natural Gas Spot - 2023**